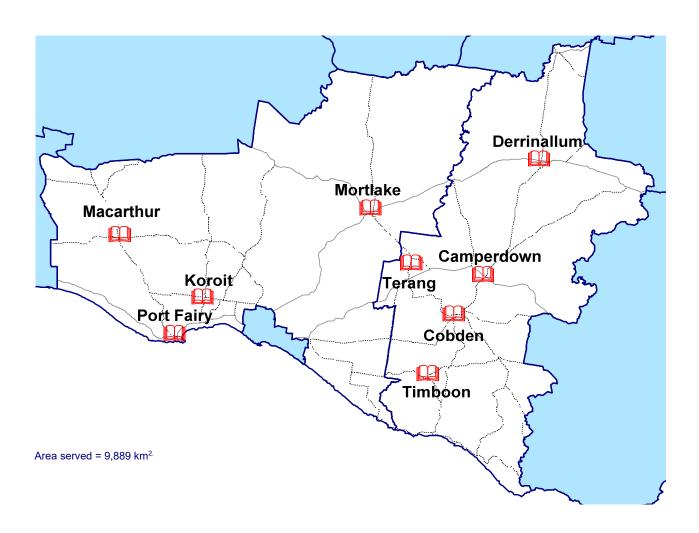

5) Glenthompson Glenelg Highway alongside pool 6) Mirranatwa School Road (at the Hall)

7) **Penshurst** Martin Street (Volcano Centre)

|        | Mon | Tue | Wed | Thurs                                                          | Fri              | Sat | Sun |
|--------|-----|-----|-----|----------------------------------------------------------------|------------------|-----|-----|
| Week 1 |     |     |     | <b>2)</b> 10.30-11.30<br><b>4)</b> 12.30-1.30<br><b>7)</b> 3-4 | <b>1)</b> 10-12  |     |     |
| Week 2 |     |     |     | <b>5)</b> 1.30-2.30 <b>6)</b> 3.30-4.30                        |                  |     |     |
| Weekly |     |     |     |                                                                | <b>3)</b> 2-4.30 |     |     |

# Corangamite Moyne Library Service



| Hours                        | Mon               | Tue               | Wed                | Thurs             | Fri                | Sat   | Sun |
|------------------------------|-------------------|-------------------|--------------------|-------------------|--------------------|-------|-----|
| Camperdown                   |                   | 11-1<br>1.30-5.30 |                    | 12-1<br>1.30-5.30 | 12-1<br>1.30-5.30  | 10-12 |     |
| Cobden                       |                   |                   | 11.30-12.30<br>1-5 |                   | 11.30-12.30<br>1-5 | 10-12 |     |
| Derrinallum                  |                   |                   |                    | 11-12.30<br>1-5   | 11-12.30<br>1-5    | 10-12 |     |
| Koroit                       | 10-1              |