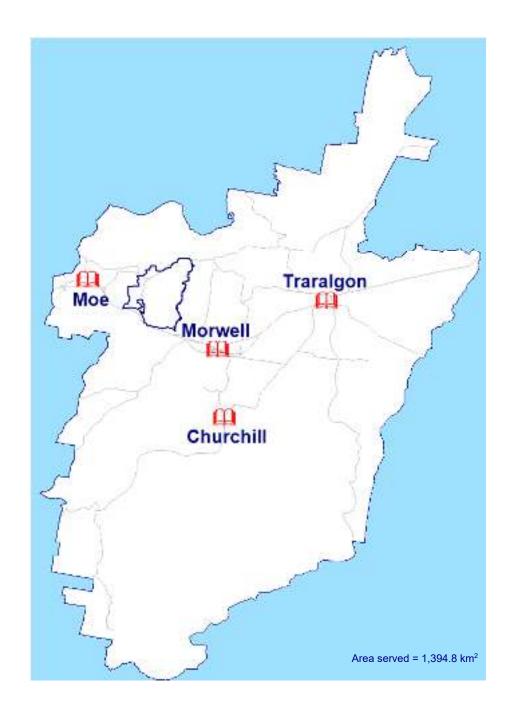

#### **Features**

Loan Period

- 4 weeks - Inter-Library Loan (if approved), extension on request & subject to approval.

#### PCs & Internet

- 17 bookable PCs for Internet research and email
- 5 bookable PCs with Adobe Creative Suite & Microsoft Office
- Free wireless Internet access