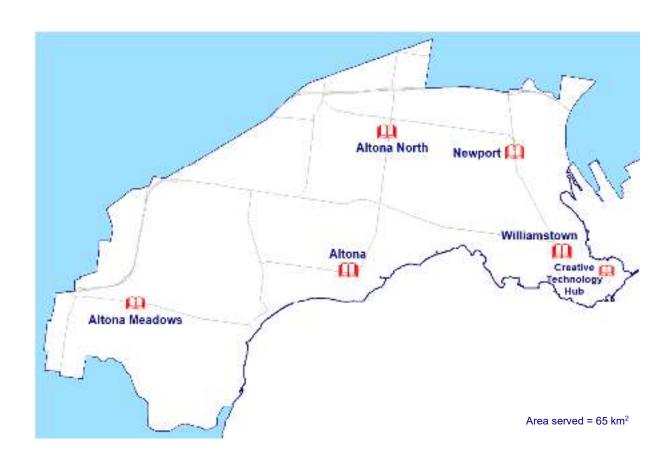

### State Library Victoria

**State Library Victoria** is Australia's oldest public library and one of the world's great libraries. Since opening in 1856, the State Library has been Victoria's intellectual and cultural centre, inspiring generations of writers, artists, researchers and students. Its mission is to provide access to a wealth of unique Victorian and international resources, and be a place where all Victorians can discover, learn, create and connect.