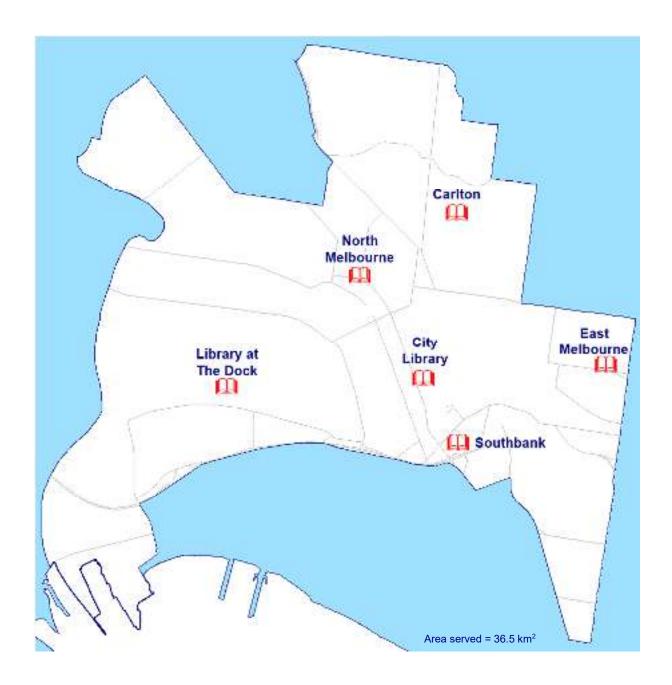

l)
- Toddler Time
- Baby Rhyme Time
- After school programs
- STEAM programs
- School Holiday programs
- Book Groups, Writers' Groups and Author Events
- Digital literacy training, including LOTE
- Skills to gain employment
- Social Connection programming such as

Knitting Group, Poetry Group and LGBTIQA+ Book Groups

- English literacy programs such as Conversation Cafe
- Home Library Service
- Room hire

### Manager Libraries, Arts & Culture

Ms Alix Massina

alix.massina@maribyrnong.vic.gov.au

9032 4226

### Co-ordinator Library Services

Ms Joanne Smith

joanne.smith@maribyrnong.vic.gov.au

9032 4203

### Inter-Library Loan Officer

Ms Andrea Tadrowski

interlibrary.loans@maribyrnong.vic.gov.au

9032 4234

### Chief Executive Officer

Ms Celia Haddock

## City of Melbourne Libraries



Please check the **Locations and opening hours** link at <a href="https://www.melbournelibraryservice.com.au">www.melbournelibraryservice.com.au</a> for current operating hours, pop-up library locations, and entry requirements.

### City of Melbourne Libraries



### Branches

**City Library** 253 Flinders Lane 9658 9500 Melbourne 3000 Carlton **Kathleen Syme Library** 9658 7300 & Community Centre 251 Faraday Street, 3053 **Docklands Library at The Dock** 9658 9998 107 Victoria Harbour Promenade, 3008 **East Melbourne** 122 George Street, 3002 9658 9600 **North Melbourne** 66 Errol Street, 3051 9658 9700 Southbank **Library at Boyd** 207 City Rd, 3006 9658 8300

Other pop-up locations around City of Melbourne – see website.

#### City of Melbourne PO Box 1603 **MELBOURNE** 3001

Tel 9658