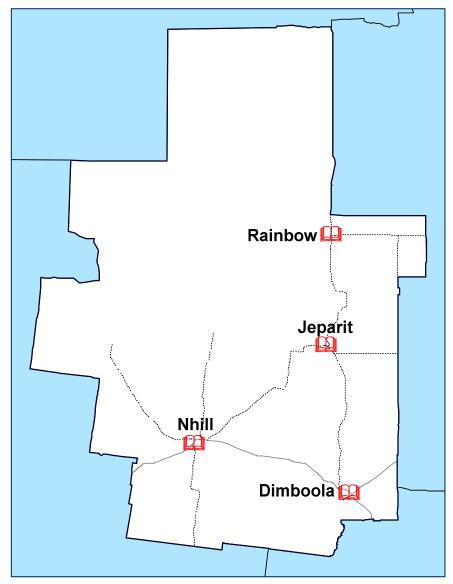

Items in Collection 43,000 Historical collection **Subject Strengths**  Victorian local history First Nations history

Victorian historical society periodicals

Australian history
 Australian railways

 Australian literature 4 (laptops available) and Wifi access available