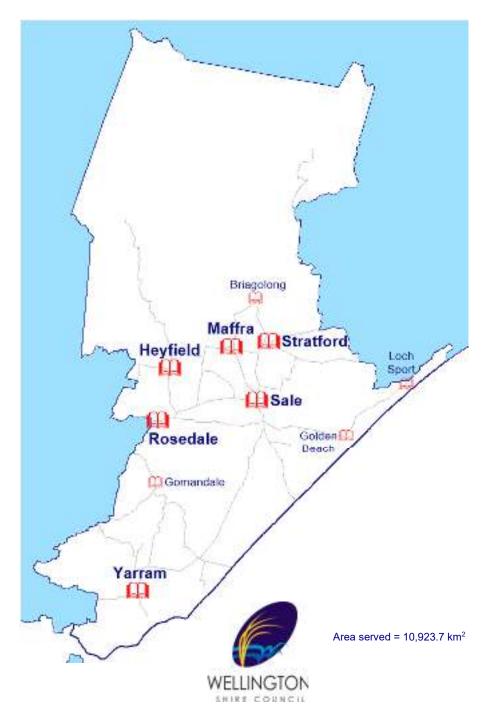

Warrnambool Library and Learning Centre



## **Branches**

Warrnambool 8 Kepler Street, 3280

5559 4990

WARRNAMBOOL 3280

8 Kepler Street

T 5559 4990

library@warrnambool.vic.gov.au library.warrnambool.vic.gov.au

## **Features**

### Loan Period

- 21 days Default Loan Period
- 7 days DVD, Magazines
- 14 days Reservations, Heavily Reserved
- 28 days Outreach Library Service
- 42 days Inter-Library Loans

## Public Access Equipment

- PCs with Internet at all branches
- WiFi Access at all libraries

Subject Strengths or Special Collections

- Local History

## **Library Manager**

5559 4990

## Inter-Library Loan Officer

Ms Julie Murnane

jmurnane@warrnambool.vic.gov.au

5559 4990

## Home Library Service

Ms Leigh Higgins

lhiggins@warrnambool.vic.gov.au

# Wellington Shire Library



| Hours     | Mon        | Tue        | Wed        | Thurs  | Fri        | Sat   | Sun  |
|-----------|------------|------------|------------|--------|------------|-------|------|
| Heyfield  | 10-12, 2-6 |            | 10-12, 2-6 |        | 10-12, 2-6 | 10-12 |      |
| Maffra    | 10-6       |            | 10-6       | 10-6   | 10-6       | 10-12 |      |
| Rosedale  |            | 10-12, 1-6 |            | 1-6    | 10-12, 1-6 | 10-12 |      |
| Sale      | 9-5.30     | 9-5.30     | 9-5.30     | 9-5.30 | 9-5.30     | 10-4  | 10-4 |
| Stratford | 10-1.30    |            | 10-1.30    |        | 10-1.30    | 10-12 |      |
| Stratioru | 3-6        |            | 3-6        |        | 3-6        | 10-12 |      |
| Yarram    | 10-6       | 2-6        | 2-6        | 10-6   | 10-6       | 10-