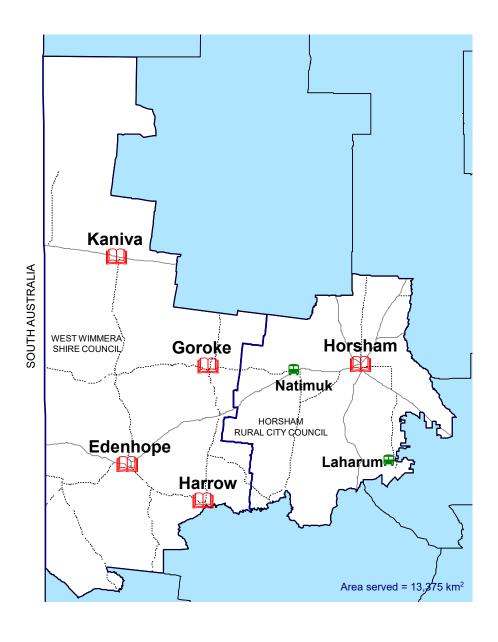

Items in Collection 43,000 Historical collection **Subject Strengths**  Victorian local history First Nations history

Victorian historical society periodicals

Australian history
 Australian railways

 Australian literature 4 (laptops available) and Wifi access available