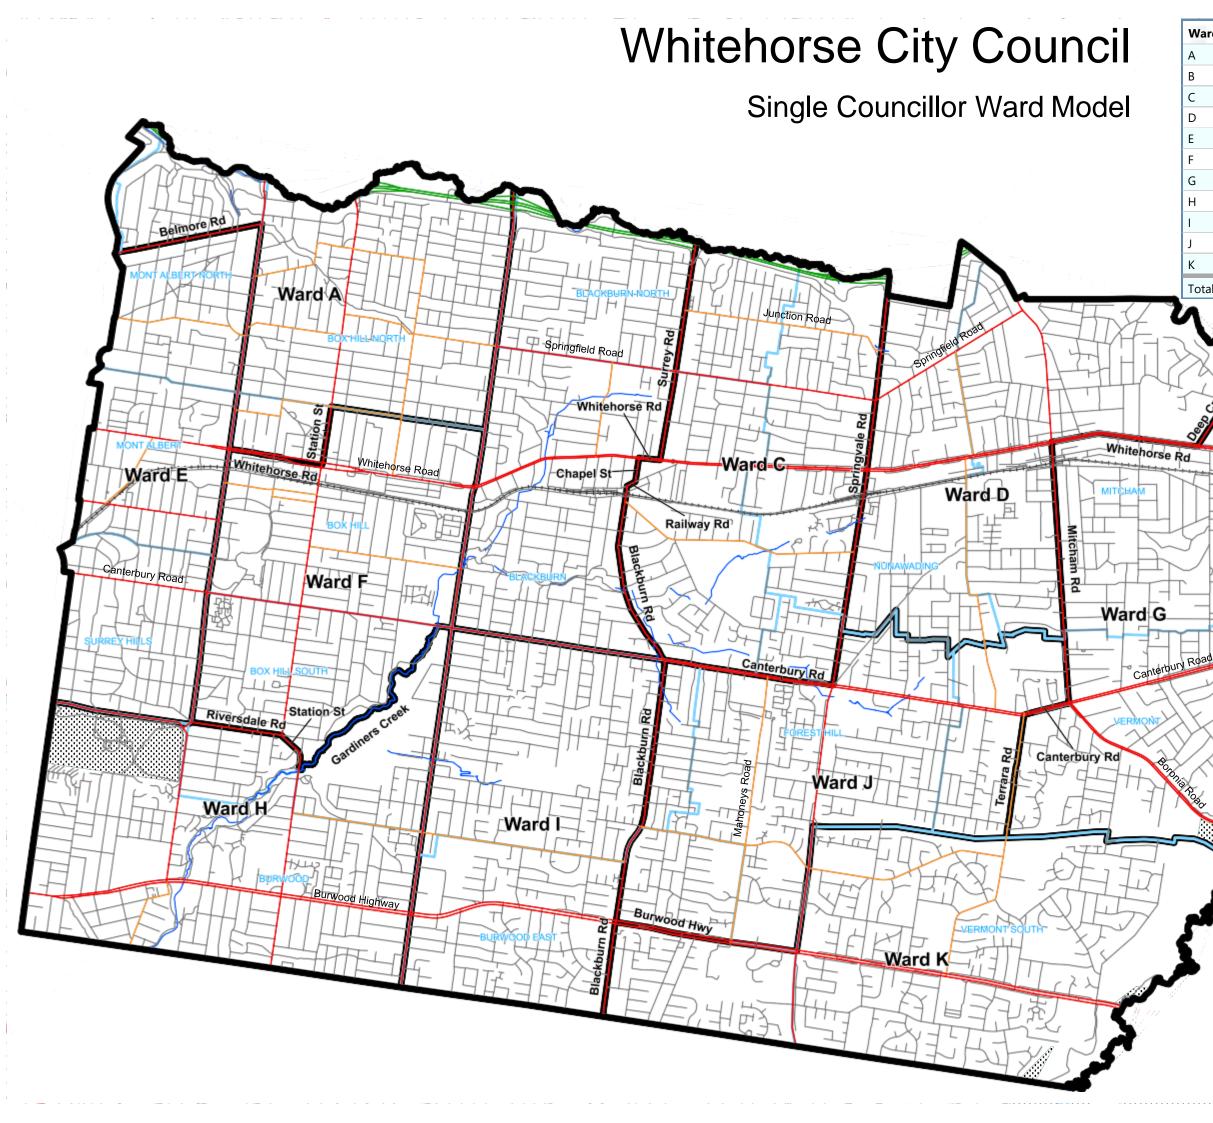

| Ward  | Electors* | Current Dev. | 2020 Dev. |
|-------|-----------|--------------|-----------|
| А     | 11,038    | +3.15%       | +4.90%    |
| В     | 10,539    | -1.51%       | -1.32%    |
| С     | 10,412    | -2.70%       | -1.59%    |
| D     | 11,249    | +5.13%       | +2.73%    |
| E     | 10,700    | -0.00%       | -2.37%    |
| F     | 10,526    | -1.63%       | -1.80%    |
| G     | 10,711    | +0.10%       | -4.24%    |
| Н     | 10,074    | -5.85%       | -1.35%    |
| I     | 10,704    | +0.03%       | +0.65%    |
| J     | 11,264    | +5.27%       | +7.75%    |
| К     | 10,488    | -1.99%       | -3.35%    |
| Total | 117,705   | Average      | 10,700    |