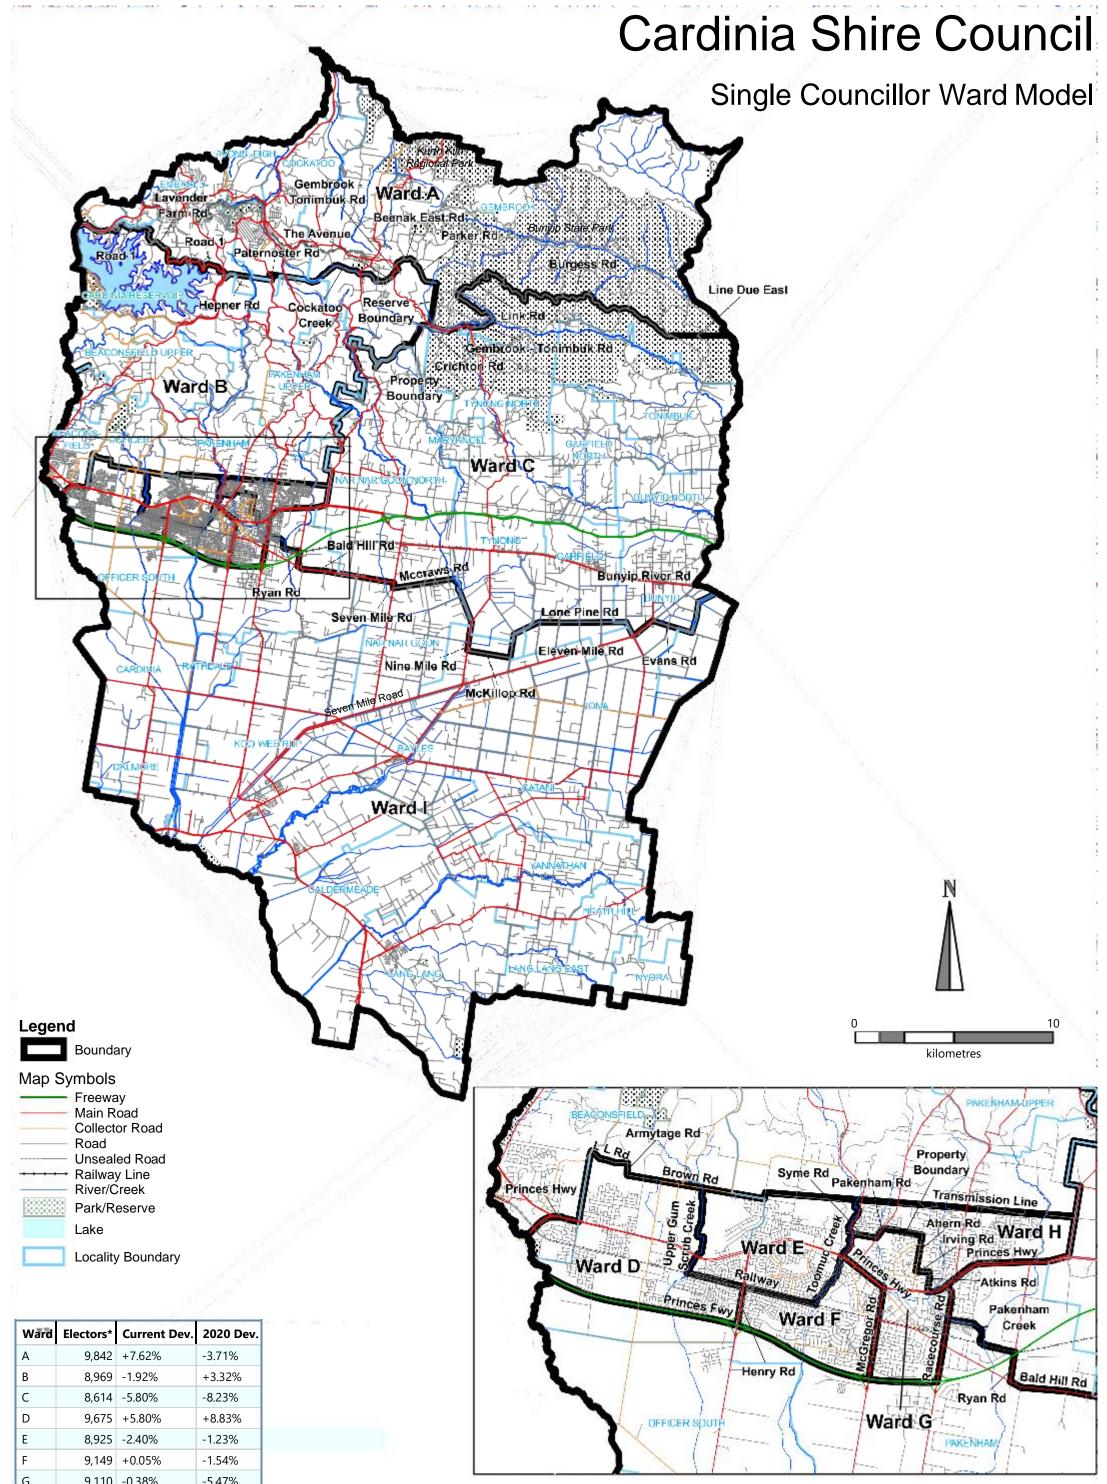

| 000000            | Park/R    |              |           |
|-------------------|-----------|--------------|-----------|
| Locality Boundary |           |              |           |
|                   |           |              |           |
| Ward              | Electors* | Current Dev. | 2020 Dev. |
| А                 | 9,842     | +7.62%       | -3.71%    |
| В                 | 8,969     | -1.92%       | +3.32%    |
| С                 | 8,614     | -5.80%       | -8.23%    |
| D                 | 9,675     | +5.80%       | +8.83%    |
| Е                 | 8,925     | -2.40%       | -1.23%    |
| F                 | 9,149     | +0.05%       | -1.54%    |
| G                 | 9,110     | -0.38%       | -5.47%    |
| Н                 | 9,599     | +4.97%       | -1.07%    |
| I                 | 8,420     | -7.93%       | +9.09%    |
| Total             | 82,303    | Average      | 9,145     |

Projected deviations calculated from enrolment projections and use voting entitlements from LGA 1989. Projections are estimates only.

<sup>\*</sup>Voters roll at 13 September 2019