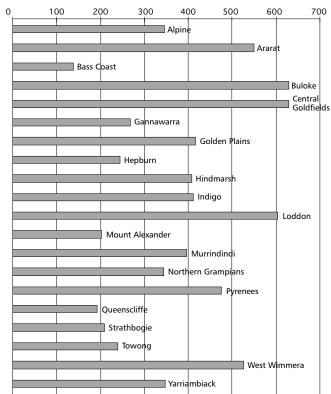

# Average operating expenditure per assessment (\$)

# Average liabilities per assessment (\$)





#### Large shires

Please refer to the indicator definitions on page 1

# Community satisfaction with the overall performance of the council



### Average rates and charges per assessment (\$)



# Average rates and charges per residential assessment (\$)





#### Large shires

Please refer to the indicator definitions on page 1

# Average operating expenditure per assessment (\$)

# Average liabilities per assessment (\$)







#### **Small shires**

Please refer to the indicator definitions on page 1

# Community satisfaction with the overall performance of the council



# Average rates and charges per assessment (\$)



# Average rates and charges per residential assessment (\$)





#### **Small shires**

Please refer to the indicator definitions on page 1

# Average operating expenditure per assessment (\$)

### Average liabilities per assessment (\$)









#### **Comments on Source data**

The attached data which has been used in this report, has been collated by the Local Government Division from councils' annual reports.

Some of the differences between councils' results need to be explained through reference to councils' individual annual reports.

This year's results are particularly affected by asset revaluations. Due to legislative change, the revaluation figures used for 2000/01 were from the revaluations conducted as at 1 January 2000. The previous year's valuations had been based on a valuation conducted up to six years previously and property values h