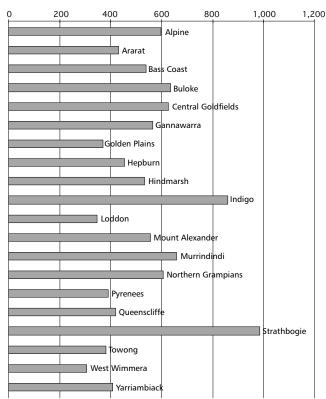

#### **Definitions of indicators**

| 1 Community satisfaction               | Community satisfaction rating for overall performance generally of the council | Satisfaction rating of 1 to 5 is reported by residents in the annual Community Satisfaction Survey for local governments. Indexed mean result (out of 100) to be reported by each council as taken from their individual research results report.                                                                                                                                                                                                                                                                                                                                                                                                                                                                                                                                                                                                                              |  |  |  |  |
|----------------------------------------|--------------------------------------------------------------------------------|--------------------------------------------------------------------------------------------------------------------------------------------------------------------------------------------------------------------------------------------------------------------------------------------------------------------------------------------------------------------------------------------------------------------------------------------------------------------------------------------------------------------------------------------------------------------------------------------------------------------------------------------------------------------------------------------------------------------------------------------------------------------------------------------------------------------------------------------------------------------------------|--|--|--|--|
| 2 All rates                            | Average rates and charges per assessment                                       | Rates and charges declared as being receivable, in the calculations for the adopted rates, at the beginning of the year, including:  • general rates and charges declared under ss. 160, 161,161A of the Local Government Act 1989;  • municipal charges and service rates and charges (ie garbage services) levied under ss. 159, 162 respectively; and  • supplementary rates declared,                                                                                                                                                                                                                                                                                                                                                                                                                                                                                      |  |  |  |  |
|                                        |                                                                                | divided by the number of assessments used in the calculation of the adopted rate (i.e. when the rate is struck).                                                                                                                                                                                                                                                                                                                                                                                                                                                                                                                                                                                                                                                                                                                                                               |  |  |  |  |
| 3 Residential rates                    | Average rates and charges per residential assessment                           | Rates and charges declared for all residential assessments divided by the number of residential assessments.                                                                                                                                                                                                                                                                                                                                                                                                                                                                                                                                                                                                                                                                                                                                                                   |  |  |  |  |
| 4 Operating costs                      | Average operating expenditure per assessment                                   | Operating expenditure per the financial statements (i.e. AAS27) (including asset sales and depreciation); divided by the number of assessments used in the calculation of the adopted rate (i.e. when the rate is struck).                                                                                                                                                                                                                                                                                                                                                                                                                                                                                                                                                                                                                                                     |  |  |  |  |
| 5 Infrastructure expenditure           | Average capital expenditure per assessment                                     | Amount capitalised to the balance sheet and contributions by a local government to major assets not owned by the local government, including expenditure on:  • capital renewal of existing assets which increases the service potential or extends the life of the asset;  • capital expansion which extends the standard of an existing asset at the same standard as currently enjoyed by residents to a new group of users;  • capital upgrade which upgrades the standard of an existing asset to provide a higher level of service; or  • expenditure that will increase the life of the asset, divided by the number of assessments used in the calculation of the adopted rate (that is, when the rate is struck).  Note: Exactly what is included as capital expenditure will vary according to the local government's policy in defining the 'asset' and its 'life'. |  |  |  |  |
| 6 Debts                                | Average liabilities per<br>assessment                                          | Total liabilities as per the published financial statements (i.e. AAS27); less items held in trust (reflected in assets also held) divided by the number of assessments used in the calculation of the adopted rate (that is, when the rate is struck).                                                                                                                                                                                                                                                                                                                                                                                                                                                                                                                                                                                                                        |  |  |  |  |
| 7 Operating result<br>(income – costs) | Operating result prior to capital funding per assessment                       | Operating result per financial statements (i.e. AAS27); adjusted to exclude funding (i.e. grants) provided for capital purposes divided by total number of assessments from the ABS statistics.                                                                                                                                                                                                                                                                                                                                                                                                                                                                                                                                                                                                                                                                                |  |  |  |  |