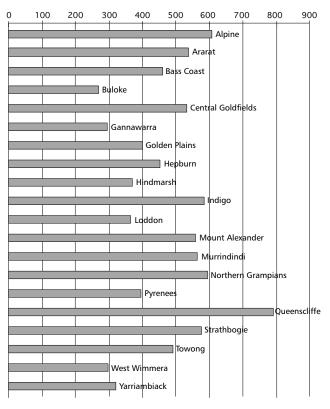

#### Average rates and charges per assessment (\$)

| 500        | 1,000                               | 1,500  | 2,000 | 2,500 | 3,000  | 3,500 |
|------------|-------------------------------------|--------|-------|-------|--------|-------|
|            | Alpine                              | .,     |       | _,    | 1,000  |       |
|            | ■ Ararat                            |        |       |       |        |       |
| Ban        | ⊐ Ballarat<br>yule                  |        |       |       |        |       |
| Bass Coast | t<br>I Baw Baw                      |        |       |       |        |       |
|            | Bayside                             |        |       |       |        |       |
|            | Boroondara rimbank                  |        |       |       |        |       |
| Bu         | loke<br>Campaspe                    |        |       |       |        |       |
|            | Cardinia                            |        |       |       |        |       |
| Cas        | ey<br>Goldfields                    |        |       |       |        |       |
|            | Colac-Otway  Corangamite            |        |       |       |        |       |
|            | Darebin                             |        |       |       |        |       |
|            | ast Gippsland                       |        |       |       |        |       |
| Frank      | kston<br>nawarra                    |        |       |       |        |       |
| Glen I     | Eira                                |        |       |       |        |       |
| Golden Pla |                                     |        |       |       |        |       |
|            | Greater Bendigo<br>reater Dandenong |        |       |       |        |       |
| G          | reater Geelong                      |        |       |       |        |       |
| Hepburn    | Greater Shepp                       | parton |       |       |        |       |
| Hindm      | narsh Hobsons Bay                   |        |       |       |        |       |
| Ho         | rsham                               |        |       |       |        |       |
| Hu         |                                     |        |       |       |        |       |
| King:      |                                     |        |       |       |        |       |
|            | Latrobe                             |        |       |       |        |       |
| Loddo      | Macedon Ranges                      | 5      |       |       |        |       |
|            | ── Manningham  Maribyri             | nong   |       |       |        |       |
| Marc       | ondah                               | liong  |       |       | Melbou |       |
|            | □ Melton                            |        |       |       | Melbot | irne  |
|            | Mildura<br>litchell                 |        |       |       |        |       |
|            | Moira                               |        |       |       |        |       |
| Mona       | sn<br>Moonee Valley                 |        |       |       |        |       |
|            | Moorabool<br>oreland                |        |       |       |        |       |
| Mornin     | gton Peninsula                      |        |       |       |        |       |
| Moy        | Alexander<br>ne                     |        |       |       |        |       |
|            | urrindindi<br>Nillumbik             |        |       |       |        |       |
| North      | ern Grampians Port Phillip          |        |       |       |        |       |
| Pyrenee    | es ·                                |        |       |       |        |       |
|            | Queenscliffe<br>outh Gippsland      |        |       |       |        |       |
|            | Southern Grampians<br>Stonnington   |        |       |       |        |       |
| S          | trathbogie                          |        |       |       |        |       |
|            | Surf Coast  Swan Hill               |        |       |       |        |       |
| Tow        |                                     |        |       |       |        |       |
|            | Warrnambool                         |        |       |       |        |       |
| West V     | llington<br>Wimmera                 |        |       |       |        |       |
| Whiteh     |                                     |        |       |       |        |       |
|            | <b>W</b> odonga                     |        |       |       |        |       |
|            | Wyndha<br>Yarra                     | m      |       |       |        |       |
|            |                                     |        |       |       |        |       |
| Yarı       | riambiack                           |        |       |       |        |       |