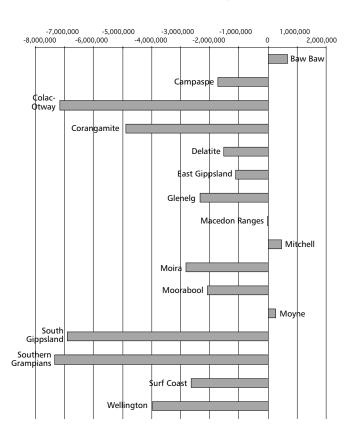

#### **Definitions of indicators**

| 1 Community satisfaction               | Community satisfaction rating for overall performance generally of the council | Satisfaction rating of 1 to 5 is reported by residents in the annual Community Satisfaction Survey for local governments. Indexed mean result (out of 100) to be reported by each council as taken from their individual research results report.                                                                                                                                                                                                                                                                                                                                                                                                                                                                                                                                                                                                                              |  |  |  |  |
|----------------------------------------|--------------------------------------------------------------------------------|--------------------------------------------------------------------------------------------------------------------------------------------------------------------------------------------------------------------------------------------------------------------------------------------------------------------------------------------------------------------------------------------------------------------------------------------------------------------------------------------------------------------------------------------------------------------------------------------------------------------------------------------------------------------------------------------------------------------------------------------------------------------------------------------------------------------------------------------------------------------------------|--|--|--|--|
| 2 All rates                            | Average rates and charges per assessment                                       | Rates and charges declared as being receivable, in the calculations for the adopted rates, at the beginning of the year, including:  • general rates and charges declared under ss. 160, 161,161A of the Local Government Act 1989;  • municipal charges and service rates and charges (ie garbage services) levied under ss. 159, 162 respectively; and  • supplementary rates declared,                                                                                                                                                                                                                                                                                                                                                                                                                                                                                      |  |  |  |  |
|                                        |                                                                                | divided by the number of assessments used in the calculation of the adopted rate (i.e. when the rate is struck).                                                                                                                                                                                                                                                                                                                                                                                                                                                                                                                                                                                                                                                                                                                                                               |  |  |  |  |
| 3 Residential rates                    | Average rates and charges per residential assessment                           | Rates and charges declared for all residential assessments divided by the number of residential assessments.                                                                                                                                                                                                                                                                                                                                                                                                                                                                                                                                                                                                                                                                                                                                                                   |  |  |  |  |
| 4 Operating costs                      | Average operating expenditure per assessment                                   | Operating expenditure per the financial statements (i.e. AAS27) (including asset sales and depreciation); divided by the number of assessments used in the calculation of the adopted rate (i.e. when the rate is struck).                                                                                                                                                                                                                                                                                                                                                                                                                                                                                                                                                                                                                                                     |  |  |  |  |
| 5 Infrastructure expenditure           | Average capital expenditure per assessment                                     | Amount capitalised to the balance sheet and contributions by a local government to major assets not owned by the local government, including expenditure on:  • capital renewal of existing assets which increases the service potential or extends the life of the asset;  • capital expansion which extends the standard of an existing asset at the same standard as currently enjoyed by residents to a new group of users;  • capital upgrade which upgrades the standard of an existing asset to provide a higher level of service; or  • expenditure that will increase the life of the asset, divided by the number of assessments used in the calculation of the adopted rate (that is, when the rate is struck).  Note: Exactly what is included as capital expenditure will vary according to the local government's policy in defining the 'asset' and its 'life'. |  |  |  |  |
| 6 Debts                                | Average liabilities per<br>assessment                                          | Total liabilities as per the published financial statements (i.e. AAS27); less items held in trust (reflected in assets also held) divided by the number of assessments used in the calculation of the adopted rate (that is, when the rate is struck).                                                                                                                                                                                                                                                                                                                                                                                                                                                                                                                                                                                                                        |  |  |  |  |
| 7 Operating result<br>(income – costs) | Operating result prior to capital funding per assessment                       | Operating result per financial statements (i.e. AAS27); adjusted to exclude funding (i.e. grants) provided for capital purposes divided by total number of assessments from the ABS statistics.                                                                                                                                                                                                                                                                                                                                                                                                                                                                                                                                                                                                                                                                                |  |  |  |  |