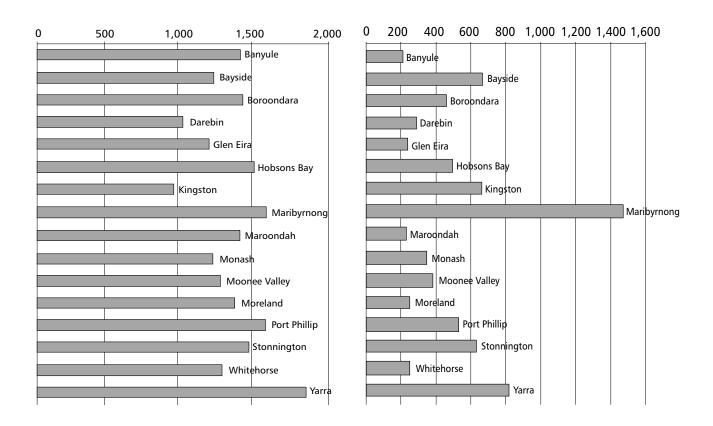

he council

### Average rates and charges per assessment (\$)





# Average rates and charges per residential assessment (\$)





#### Inner metropolitan

Please refer to the indicator definitions on page 1

### Average operating expenditure per assessment (\$)

### Average liabilities per assessment (\$)





#### Inner metropolitan excluding Melbourne

Please refer to the indicator definitions on page 1

# Community satisfaction with the overall performance of the council

### Average rates and charges per assessment (\$)





# Average rates and charges per residential assessment (\$)





#### Inner metropolitan excluding Melbourne

Please refer to the indicator definitions on page 1

### Average operating expenditure per assessment (\$)

### Average liabilities per assessment (\$)





#### **Outer metropolitan**

Please refer to the indicator definitions on page 1

# Community satisfaction with the overall performance of the council

### Average rates and charges per assessment (\$)



# Average rates and charges per residential assessment (\$)



#### **Outer metropolitan**

Please refer to the indicator definitions on page 1

### Average operating expenditure per assessment (\$)

# Average liabilities per assessment (\$)





#### **Regional cities**

Please refer to the indicator definitions on page 1

# Community satisfaction with the overall performance of the council

# Average rates and charges per assessment (\$)





# Average rates and charges per residential assessment (\$)





#### **Regional cities**

Please refer to the indicator definitions on page 1