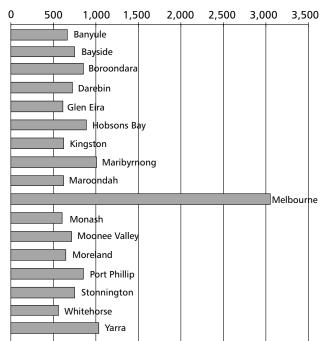

#### Average rates and charges per assessment (\$)

| 500        | 1,000                               | 1,500  | 2,000 | 2,500 | 3,000  | 3,500 |
|------------|-------------------------------------|--------|-------|-------|--------|-------|
|            | Alpine                              | .,     |       | _,    | 1,000  |       |
|            | ■ Ararat                            |        |       |       |        |       |
| Ban        | ⊐ Ballarat<br>yule                  |        |       |       |        |       |
| Bass Coast | t<br>I Baw Baw                      |        |       |       |        |       |
|            | Bayside                             |        |       |       |        |       |
|            | Boroondara rimbank                  |        |       |       |        |       |
| Bu         | loke<br>Campaspe                    |        |       |       |        |       |
|            | Cardinia                            |        |       |       |        |       |
| Cas        | ey<br>Goldfields                    |        |       |       |        |       |
|            | Colac-Otway  Corangamite            |        |       |       |        |       |
|            | Darebin                             |        |       |       |        |       |
|            | ast Gippsland                       |        |       |       |        |       |
| Frank      | kston<br>nawarra                    |        |       |       |        |       |
| Glen I     | Eira                                |        |       |       |        |       |
| Golden Pla |                                     |        |       |       |        |       |
|            | Greater Bendigo<br>reater Dandenong |        |       |       |        |       |
| G          | reater Geelong                      |        |       |       |        |       |
| Hepburn    | Greater Shepp                       | parton |       |       |        |       |
| Hindm      | narsh Hobsons Bay                   |        |       |       |        |       |
| Ho         | rsham                               |        |       |       |        |       |
| Hu         |                                     |        |       |       |        |       |
| King:      |                                     |        |       |       |        |       |
|            | Latrobe                             |        |       |       |        |       |
| Loddo      | Macedon Ranges                      | 5      |       |       |        |       |
|            | ── Manningham  Maribyri             | nong   |       |       |        |       |
| Marc       | ondah                               | liong  |       |       | Melbou |       |
|            | □ Melton                            |        |       |       | Melbot | irne  |
|            | Mildura<br>litchell                 |        |       |       |        |       |
|            | Moira                               |        |       |       |        |       |
| Mona       | sn<br>Moonee Valley                 |        |       |       |        |       |
|            | Moorabool<br>oreland                |        |       |       |        |       |
| Mornin     | gton Peninsula                      |        |       |       |        |       |
| Moy        | Alexander<br>ne                     |        |       |       |        |       |
|            | urrindindi<br>Nillumbik             |        |       |       |        |       |
| North      | ern Grampians Port Phillip          |        |       |       |        |       |
| Pyrenee    | es ·                                |        |       |       |        |       |
|            | Queenscliffe<br>outh Gippsland      |        |       |       |        |       |
|            | Southern Grampians<br>Stonnington   |        |       |       |        |       |
| S          | trathbogie                          |        |       |       |        |       |
|            | Surf Coast  Swan Hill               |        |       |       |        |       |
| Tow        |                                     |        |       |       |        |       |
|            | Warrnambool                         |        |       |       |        |       |
| West V     | llington<br>Wimmera                 |        |       |       |        |       |
| Whiteh     |                                     |        |       |       |        |       |
|            | <b>W</b> odonga                     |        |       |       |        |       |
|            | Wyndha<br>Yarra                     | m      |       |       |        |       |
|            |                                     |        |       |       |        |       |
| Yarı       | riambiack                           |        |       |       |        |       |