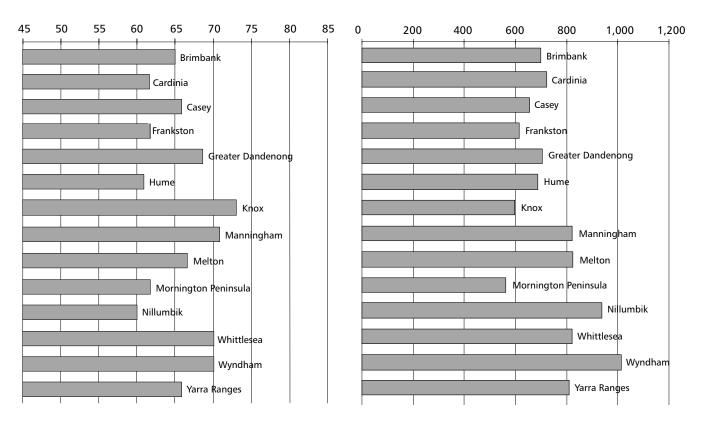

#### **Definitions of indicators**

| 1 Community satisfaction               | Community satisfaction rating for overall performance generally of the council | Satisfaction rating of 1 to 5 is reported by residents in the annual Community Satisfaction Survey for local governments. Indexed mean result (out of 100) to be reported by each council as taken from their individual research results report.                                                                                                                                                                                                                                                                                                                                                                                                                                                                                                                                                                                                                              |  |  |  |  |
|----------------------------------------|--------------------------------------------------------------------------------|--------------------------------------------------------------------------------------------------------------------------------------------------------------------------------------------------------------------------------------------------------------------------------------------------------------------------------------------------------------------------------------------------------------------------------------------------------------------------------------------------------------------------------------------------------------------------------------------------------------------------------------------------------------------------------------------------------------------------------------------------------------------------------------------------------------------------------------------------------------------------------|--|--|--|--|
| 2 All rates                            | Average rates and charges per assessment                                       | Rates and charges declared as being receivable, in the calculations for the adopted rates, at the beginning of the year, including:  • general rates and charges declared under ss. 160, 161,161A of the Local Government Act 1989;  • municipal charges and service rates and charges (ie garbage services) levied under ss. 159, 162 respectively; and  • supplementary rates declared,                                                                                                                                                                                                                                                                                                                                                                                                                                                                                      |  |  |  |  |
|                                        |                                                                                | divided by the number of assessments used in the calculation of the adopted rate (i.e. when the rate is struck).                                                                                                                                                                                                                                                                                                                                                                                                                                                                                                                                                                                                                                                                                                                                                               |  |  |  |  |
| 3 Residential rates                    | Average rates and charges per residential assessment                           | Rates and charges declared for all residential assessments divided by the number of residential assessments.                                                                                                                                                                                                                                                                                                                                                                                                                                                                                                                                                                                                                                                                                                                                                                   |  |  |  |  |
| 4 Operating costs                      | Average operating expenditure per assessment                                   | Operating expenditure per the financial statements (i.e. AAS27) (including asset sales and depreciation); divided by the number of assessments used in the calculation of the adopted rate (i.e. when the rate is struck).                                                                                                                                                                                                                                                                                                                                                                                                                                                                                                                                                                                                                                                     |  |  |  |  |
| 5 Infrastructure expenditure           | Average capital expenditure per assessment                                     | Amount capitalised to the balance sheet and contributions by a local government to major assets not owned by the local government, including expenditure on:  • capital renewal of existing assets which increases the service potential or extends the life of the asset;  • capital expansion which extends the standard of an existing asset at the same standard as currently enjoyed by residents to a new group of users;  • capital upgrade which upgrades the standard of an existing asset to provide a higher level of service; or  • expenditure that will increase the life of the asset, divided by the number of assessments used in the calculation of the adopted rate (that is, when the rate is struck).  Note: Exactly what is included as capital expenditure will vary according to the local government's policy in defining the 'asset' and its 'life'. |  |  |  |  |
| 6 Debts                                | Average liabilities per<br>assessment                                          | Total liabilities as per the published financial statements (i.e. AAS27); less items held in trust (reflected in assets also held) divided by the number of assessments used in the calculation of the adopted rate (that is, when the rate is struck).                                                                                                                                                                                                                                                                                                                                                                                                                                                                                                                                                                                                                        |  |  |  |  |
| 7 Operating result<br>(income – costs) | Operating result prior to capital funding per assessment                       | Operating result per financial statements (i.e. AAS27); adjusted to exclude funding (i.e. grants) provided for capital purposes divided by total number of assessments from the ABS statistics.                                                                                                                                                                                                                                                                                                                                                                                                                                                                                                                                                                                                                                                                                |  |  |  |  |