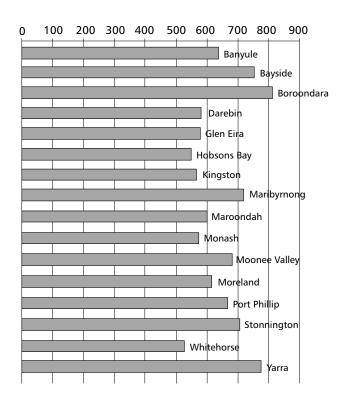

#### Average rates and charges per assessment (\$)

| 500        | 1,000                               | 1,500  | 2,000 | 2,500 | 3,000  | 3,500 |
|------------|-------------------------------------|--------|-------|-------|--------|-------|
|            | Alpine                              | .,     |       | _,    | 1,000  |       |
|            | ■ Ararat                            |        |       |       |        |       |
| Ban        | ⊐ Ballarat<br>yule                  |        |       |       |        |       |
| Bass Coast | t<br>I Baw Baw                      |        |       |       |        |       |
|            | Bayside                             |        |       |       |        |       |
|            | Boroondara rimbank                  |        |       |       |        |       |
| Bu         | loke<br>Campaspe                    |        |       |       |        |       |
|            | Cardinia                            |        |       |       |        |       |
| Cas        | ey<br>Goldfields                    |        |       |       |        |       |
|            | Colac-Otway  Corangamite            |        |       |       |        |       |
|            | Darebin                             |        |       |       |        |       |
|            | ast Gippsland                       |        |       |       |        |       |
| Frank      | kston<br>nawarra                    |        |       |       |        |       |
| Glen I     | Eira                                |        |       |       |        |       |
| Golden Pla |                                     |        |       |       |        |       |
|            | Greater Bendigo<br>reater Dandenong |        |       |       |        |       |
| G          | reater Geelong                      |        |       |       |        |       |
| Hepburn    | Greater Shepp                       | parton |       |       |        |       |
| Hindm      | narsh Hobsons Bay                   |        |       |       |        |       |
| Ho         | rsham                               |        |       |       |        |       |
| Hu         |                                     |        |       |       |        |       |
| King:      |                                     |        |       |       |        |       |
|            | Latrobe                             |        |       |       |        |       |
| Loddo      | Macedon Ranges                      | 5      |       |       |        |       |
|            | ── Manningham  Maribyri             | nong   |       |       |        |       |
| Marc       | ondah                               | liong  |       |       | Melbou |       |
|            | □ Melton                            |        |       |       | Melbot | irne  |
|            | Mildura<br>litchell                 |        |       |       |        |       |
|            | Moira                               |        |       |       |        |       |
| Mona       | sn<br>Moonee Valley                 |        |       |       |        |       |
|            | Moorabool<br>oreland                |        |       |       |        |       |
| Mornin     | gton Peninsula                      |        |       |       |        |       |
| Moy        | Alexander<br>ne                     |        |       |       |        |       |
|            | urrindindi<br>Nillumbik             |        |       |       |        |       |
| North      | ern Grampians Port Phillip          |        |       |       |        |       |
| Pyrenee    | es ·                                |        |       |       |        |       |
|            | Queenscliffe<br>outh Gippsland      |        |       |       |        |       |
|            | Southern Grampians<br>Stonnington   |        |       |       |        |       |
| S          | trathbogie                          |        |       |       |        |       |
|            | Surf Coast  Swan Hill               |        |       |       |        |       |
| Tow        |                                     |        |       |       |        |       |
|            | Warrnambool                         |        |       |       |        |       |
| West V     | llington<br>Wimmera                 |        |       |       |        |       |
| Whiteh     |                                     |        |       |       |        |       |
|            | <b>W</b> odonga                     |        |       |       |        |       |
|            | Wyndha<br>Yarra                     | m      |       |       |        |       |
|            |                                     |        |       |       |        |       |
| Yarı       | riambiack                           |        |       |       |        |       |