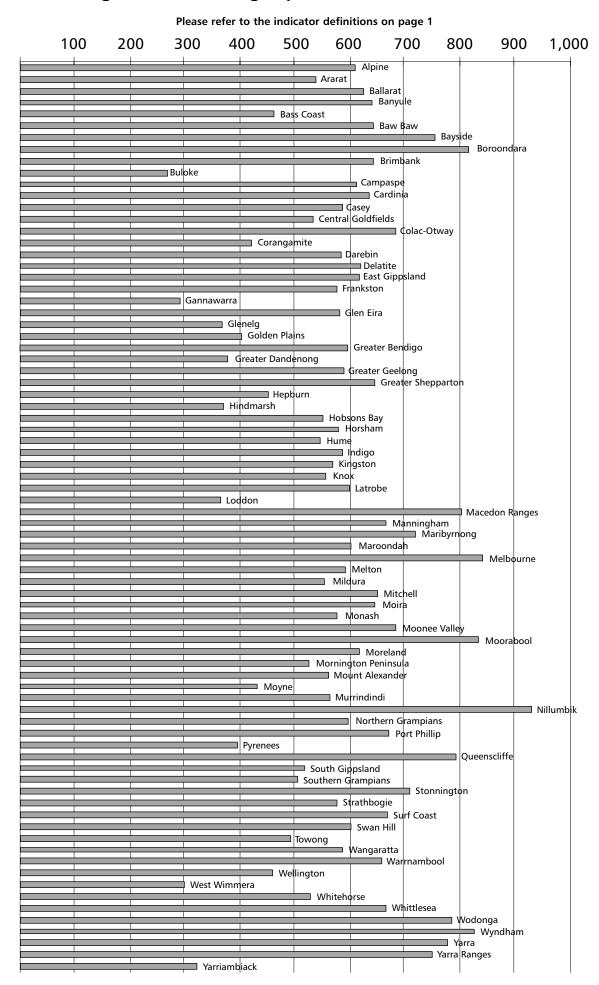

#### Average rates and charges per assessment (\$)

| 500        | 1,000                               | 1,500  | 2,000 | 2,500 | 3,000  | 3,500 |
|------------|-------------------------------------|--------|-------|-------|--------|-------|
|            | Alpine                              | .,     |       | _,    | 1,000  |       |
|            | ■ Ararat                            |        |       |       |        |       |
| Ban        | ⊐ Ballarat<br>yule                  |        |       |       |        |       |
| Bass Coast | t<br>I Baw Baw                      |        |       |       |        |       |
|            | Bayside                             |        |       |       |        |       |
|            | Boroondara rimbank                  |        |       |       |        |       |
| Bu         | loke<br>Campaspe                    |        |       |       |        |       |
|            | Cardinia                            |        |       |       |        |       |
| Cas        | ey<br>Goldfields                    |        |       |       |        |       |
|            | Colac-Otway  Corangamite            |        |       |       |        |       |
|            | Darebin                             |        |       |       |        |       |
|            | ast Gippsland                       |        |       |       |        |       |
| Frank      | kston<br>nawarra                    |        |       |       |        |       |
| Glen I     | Eira                                |        |       |       |        |       |
| Golden Pla |                                     |        |       |       |        |       |
|            | Greater Bendigo<br>reater Dandenong |        |       |       |        |       |
| G          | reater Geelong                      |        |       |       |        |       |
| Hepburn    | Greater Shepp                       | parton |       |       |        |       |
| Hindm      | narsh Hobsons Bay                   |        |       |       |        |       |
| Ho         | rsham                               |        |       |       |        |       |
| Hu         |                                     |        |       |       |        |       |
| King:      |                                     |        |       |       |        |       |
|            | Latrobe                             |        |       |       |        |       |
| Loddo      | Macedon Ranges                      | 5      |       |       |        |       |
|            | ── Manningham  Maribyri             | nong   |       |       |        |       |
| Marc       | ondah                               | liong  |       |       | Melbou |       |
|            | □ Melton                            |        |       |       | Melbot | irne  |
|            | Mildura<br>litchell                 |        |       |       |        |       |
|            | Moira                               |        |       |       |        |       |
| Mona       | sn<br>Moonee Valley                 |        |       |       |        |       |
|            | Moorabool<br>oreland                |        |       |       |        |       |
| Mornin     | gton Peninsula                      |        |       |       |        |       |
| Moy        | Alexander<br>ne                     |        |       |       |        |       |
|            | urrindindi<br>Nillumbik             |        |       |       |        |       |
| North      | ern Grampians Port Phillip          |        |       |       |        |       |
| Pyrenee    | es ·                                |        |       |       |        |       |
|            | Queenscliffe<br>outh Gippsland      |        |       |       |        |       |
|            | Southern Grampians<br>Stonnington   |        |       |       |        |       |
| S          | trathbogie                          |        |       |       |        |       |
|            | Surf Coast  Swan Hill               |        |       |       |        |       |
| Tow        |                                     |        |       |       |        |       |
|            | Warrnambool                         |        |       |       |        |       |
| West V     | llington<br>Wimmera                 |        |       |       |        |       |
| Whiteh     |                                     |        |       |       |        |       |
|            | <b>W</b> odonga                     |        |       |       |        |       |
|            | Wyndha<br>Yarra                     | m      |       |       |        |       |
|            |                                     |        |       |       |        |       |
| Yarı       | riambiack                           |        |       |       |        |       |