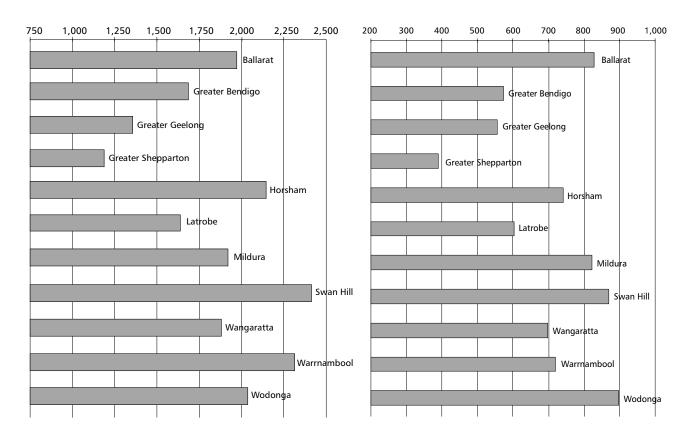

#### Average rates and charges per assessment (\$)

| 500        | 1,000                               | 1,500  | 2,000 | 2,500 | 3,000  | 3,500 |
|------------|-------------------------------------|--------|-------|-------|--------|-------|
|            | Alpine                              | .,     |       | _,    | 1,000  |       |
|            | ■ Ararat                            |        |       |       |        |       |
| Ban        | ⊐ Ballarat<br>yule                  |        |       |       |        |       |
| Bass Coast | t<br>I Baw Baw                      |        |       |       |        |       |
|            | Bayside                             |        |       |       |        |       |
|            | Boroondara rimbank                  |        |       |       |        |       |
| Bu         | loke<br>Campaspe                    |        |       |       |        |       |
|            | Cardinia                            |        |       |       |        |       |
| Cas        | ey<br>Goldfields                    |        |       |       |        |       |
|            | Colac-Otway  Corangamite            |        |       |       |        |       |
|            | Darebin                             |        |       |       |        |       |
|            | ast Gippsland                       |        |       |       |        |       |
| Frank      | kston<br>nawarra                    |        |       |       |        |       |
| Glen I     | Eira                                |        |       |       |        |       |
| Golden Pla |                                     |        |       |       |        |       |
|            | Greater Bendigo<br>reater Dandenong |        |       |       |        |       |
| G          | reater Geelong                      |        |       |       |        |       |
| Hepburn    | Greater Shepp                       | parton |       |       |        |       |
| Hindm      | narsh Hobsons Bay                   |        |       |       |        |       |
| Ho         | rsham                               |        |       |       |        |       |
| Hu         |                                     |        |       |       |        |       |
| King:      |                                     |        |       |       |        |       |
|            | Latrobe                             |        |       |       |        |       |
| Loddo      | Macedon Ranges                      | 5      |       |       |        |       |
|            | ── Manningham  Maribyri             | nong   |       |       |        |       |
| Marc       | ondah                               | liong  |       |       | Melbou |       |
|            | □ Melton                            |        |       |       | Melbot | irne  |
|            | Mildura<br>litchell                 |        |       |       |        |       |
|            | Moira                               |        |       |       |        |       |
| Mona       | sn<br>Moonee Valley                 |        |       |       |        |       |
|            | Moorabool<br>oreland                |        |       |       |        |       |
| Mornin     | gton Peninsula                      |        |       |       |        |       |
| Moy        | Alexander<br>ne                     |        |       |       |        |       |
|            | urrindindi<br>Nillumbik             |        |       |       |        |       |
| North      | ern Grampians Port Phillip          |        |       |       |        |       |
| Pyrenee    | es ·                                |        |       |       |        |       |
|            | Queenscliffe<br>outh Gippsland      |        |       |       |        |       |
|            | Southern Grampians<br>Stonnington   |        |       |       |        |       |
| S          | trathbogie                          |        |       |       |        |       |
|            | Surf Coast  Swan Hill               |        |       |       |        |       |
| Tow        |                                     |        |       |       |        |       |
|            | Warrnambool                         |        |       |       |        |       |
| West V     | llington<br>Wimmera                 |        |       |       |        |       |
| Whiteh     |                                     |        |       |       |        |       |
|            | <b>W</b> odonga                     |        |       |       |        |       |
|            | Wyndha<br>Yarra                     | m      |       |       |        |       |
|            |                                     |        |       |       |        |       |
| Yarı       | riambiack                           |        |       |       |        |       |