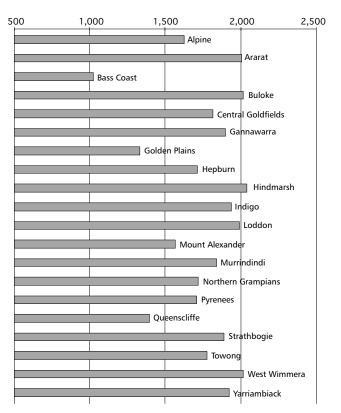

#### **Definitions of indicators**

| 1 Community satisfaction               | Community satisfaction rating for overall performance generally of the council | Satisfaction rating of 1 to 5 is reported by residents in the annual Community Satisfaction Survey for local governments. Indexed mean result (out of 100) to be reported by each council as taken from their individual research results report.                                                                                                                                                                                                                                                                                                                                                                                                                                                                                                                                                                                                                              |  |  |  |  |
|----------------------------------------|--------------------------------------------------------------------------------|--------------------------------------------------------------------------------------------------------------------------------------------------------------------------------------------------------------------------------------------------------------------------------------------------------------------------------------------------------------------------------------------------------------------------------------------------------------------------------------------------------------------------------------------------------------------------------------------------------------------------------------------------------------------------------------------------------------------------------------------------------------------------------------------------------------------------------------------------------------------------------|--|--|--|--|
| 2 All rates                            | Average rates and charges per assessment                                       | Rates and charges declared as being receivable, in the calculations for the adopted rates, at the beginning of the year, including:  • general rates and charges declared under ss. 160, 161,161A of the Local Government Act 1989;  • municipal charges and service rates and charges (ie garbage services) levied under ss. 159, 162 respectively; and  • supplementary rates declared,                                                                                                                                                                                                                                                                                                                                                                                                                                                                                      |  |  |  |  |
|                                        |                                                                                | divided by the number of assessments used in the calculation of the adopted rate (i.e. when the rate is struck).                                                                                                                                                                                                                                                                                                                                                                                                                                                                                                                                                                                                                                                                                                                                                               |  |  |  |  |
| 3 Residential rates                    | Average rates and charges per residential assessment                           | Rates and charges declared for all residential assessments divided by the number of residential assessments.                                                                                                                                                                                                                                                                                                                                                                                                                                                                                                                                                                                                                                                                                                                                                                   |  |  |  |  |
| 4 Operating costs                      | Average operating expenditure per assessment                                   | Operating expenditure per the financial statements (i.e. AAS27) (including asset sales and depreciation); divided by the number of assessments used in the calculation of the adopted rate (i.e. when the rate is struck).                                                                                                                                                                                                                                                                                                                                                                                                                                                                                                                                                                                                                                                     |  |  |  |  |
| 5 Infrastructure expenditure           | Average capital expenditure per assessment                                     | Amount capitalised to the balance sheet and contributions by a local government to major assets not owned by the local government, including expenditure on:  • capital renewal of existing assets which increases the service potential or extends the life of the asset;  • capital expansion which extends the standard of an existing asset at the same standard as currently enjoyed by residents to a new group of users;  • capital upgrade which upgrades the standard of an existing asset to provide a higher level of service; or  • expenditure that will increase the life of the asset, divided by the number of assessments used in the calculation of the adopted rate (that is, when the rate is struck).  Note: Exactly what is included as capital expenditure will vary according to the local government's policy in defining the 'asset' and its 'life'. |  |  |  |  |
| 6 Debts                                | Average liabilities per<br>assessment                                          | Total liabilities as per the published financial statements (i.e. AAS27); less items held in trust (reflected in assets also held) divided by the number of assessments used in the calculation of the adopted rate (that is, when the rate is struck).                                                                                                                                                                                                                                                                                                                                                                                                                                                                                                                                                                                                                        |  |  |  |  |
| 7 Operating result<br>(income – costs) | Operating result prior to capital funding per assessment                       | Operating result per financial statements (i.e. AAS27); adjusted to exclude funding (i.e. grants) provided for capital purposes divided by total number of assessments from the ABS statistics.                                                                                                                                                                                                                                                                                                                                                                                                                                                                                                                                                                                                                                                                                |  |  |  |  |