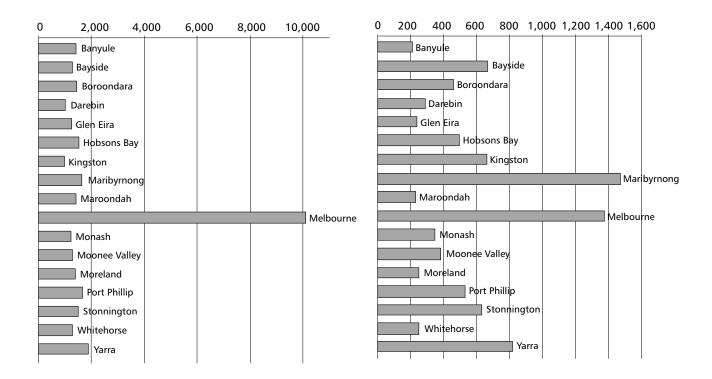

#### Average rates and charges per assessment (\$)

| 500        | 1,000                               | 1,500  | 2,000 | 2,500 | 3,000  | 3,500 |
|------------|-------------------------------------|--------|-------|-------|--------|-------|
|            | Alpine                              | .,     |       | _,    | 1,000  |       |
|            | ■ Ararat                            |        |       |       |        |       |
| Ban        | ⊐ Ballarat<br>yule                  |        |       |       |        |       |
| Bass Coast | t<br>I Baw Baw                      |        |       |       |        |       |
|            | Bayside                             |        |       |       |        |       |
|            | Boroondara rimbank                  |        |       |       |        |       |
| Bu         | loke<br>Campaspe                    |        |       |       |        |       |
|            | Cardinia                            |        |       |       |        |       |
| Cas        | ey<br>Goldfields                    |        |       |       |        |       |
|            | Colac-Otway  Corangamite            |        |       |       |        |       |
|            | Darebin                             |        |       |       |        |       |
|            | ast Gippsland                       |        |       |       |        |       |
| Frank      | kston<br>nawarra                    |        |       |       |        |       |
| Glen I     | Eira                                |        |       |       |        |       |
| Golden Pla |                                     |        |       |       |        |       |
|            | Greater Bendigo<br>reater Dandenong |        |       |       |        |       |
| G          | reater Geelong                      |        |       |       |        |       |
| Hepburn    | Greater Shepp                       | parton |       |       |        |       |
| Hindm      | narsh Hobsons Bay                   |        |       |       |        |       |
| Ho         | rsham                               |        |       |       |        |       |
| Hu         |                                     |        |       |       |        |       |
| King:      |                                     |        |       |       |        |       |
|            | Latrobe                             |        |       |       |        |       |
| Loddo      | Macedon Ranges                      | 5      |       |       |        |       |
|            | ── Manningham  Maribyri             | nong   |       |       |        |       |
| Marc       | ondah                               | liong  |       |       | Melbou |       |
|            | □ Melton                            |        |       |       | Melbot | irne  |
|            | Mildura<br>litchell                 |        |       |       |        |       |
|            | Moira                               |        |       |       |        |       |
| Mona       | sn<br>Moonee Valley                 |        |       |       |        |       |
|            | Moorabool<br>oreland                |        |       |       |        |       |
| Mornin     | gton Peninsula                      |        |       |       |        |       |
| Moy        | Alexander<br>ne                     |        |       |       |        |       |
|            | urrindindi<br>Nillumbik             |        |       |       |        |       |
| North      | ern Grampians Port Phillip          |        |       |       |        |       |
| Pyrenee    | es ·                                |        |       |       |        |       |
|            | Queenscliffe<br>outh Gippsland      |        |       |       |        |       |
|            | Southern Grampians<br>Stonnington   |        |       |       |        |       |
| S          | trathbogie                          |        |       |       |        |       |
|            | Surf Coast  Swan Hill               |        |       |       |        |       |
| Tow        |                                     |        |       |       |        |       |
|            | Warrnambool                         |        |       |       |        |       |
| West V     | llington<br>Wimmera                 |        |       |       |        |       |
| Whiteh     |                                     |        |       |       |        |       |
|            | <b>W</b> odonga                     |        |       |       |        |       |
|            | Wyndha<br>Yarra                     | m      |       |       |        |       |
|            |                                     |        |       |       |        |       |
| Yarı       | riambiack                           |        |       |       |        |       |

#### Average rate and charges per residential assessment (\$)