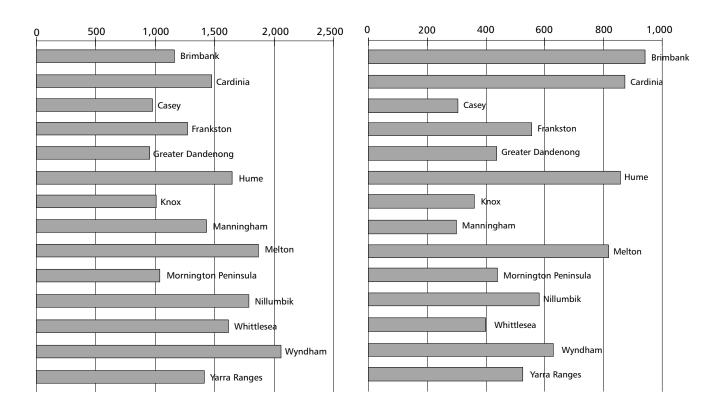

#### **Definitions of indicators**

| 1 Community satisfaction               | Community satisfaction rating for overall performance generally of the council | Satisfaction rating of 1 to 5 is reported by residents in the annual Community Satisfaction Survey for local governments. Indexed mean result (out of 100) to be reported by each council as taken from their individual research results report.                                                                                                                                                                                                                                                                                                                                                                                                                                                                                                                                                                                                                              |  |  |  |  |
|----------------------------------------|--------------------------------------------------------------------------------|--------------------------------------------------------------------------------------------------------------------------------------------------------------------------------------------------------------------------------------------------------------------------------------------------------------------------------------------------------------------------------------------------------------------------------------------------------------------------------------------------------------------------------------------------------------------------------------------------------------------------------------------------------------------------------------------------------------------------------------------------------------------------------------------------------------------------------------------------------------------------------|--|--|--|--|
| 2 All rates                            | Average rates and charges per assessment                                       | Rates and charges declared as being receivable, in the calculations for the adopted rates, at the beginning of the year, including:  • general rates and charges declared under ss. 160, 161,161A of the Local Government Act 1989;  • municipal charges and service rates and charges (ie garbage services) levied under ss. 159, 162 respectively; and  • supplementary rates declared,                                                                                                                                                                                                                                                                                                                                                                                                                                                                                      |  |  |  |  |
|                                        |                                                                                | divided by the number of assessments used in the calculation of the adopted rate (i.e. when the rate is struck).                                                                                                                                                                                                                                                                                                                                                                                                                                                                                                                                                                                                                                                                                                                                                               |  |  |  |  |
| 3 Residential rates                    | Average rates and charges per residential assessment                           | Rates and charges declared for all residential assessments divided by the number of residential assessments.                                                                                                                                                                                                                                                                                                                                                                                                                                                                                                                                                                                                                                                                                                                                                                   |  |  |  |  |
| 4 Operating costs                      | Average operating expenditure per assessment                                   | Operating expenditure per the financial statements (i.e. AAS27) (including asset sales and depreciation); divided by the number of assessments used in the calculation of the adopted rate (i.e. when the rate is struck).                                                                                                                                                                                                                                                                                                                                                                                                                                                                                                                                                                                                                                                     |  |  |  |  |
| 5 Infrastructure expenditure           | Average capital expenditure per assessment                                     | Amount capitalised to the balance sheet and contributions by a local government to major assets not owned by the local government, including expenditure on:  • capital renewal of existing assets which increases the service potential or extends the life of the asset;  • capital expansion which extends the standard of an existing asset at the same standard as currently enjoyed by residents to a new group of users;  • capital upgrade which upgrades the standard of an existing asset to provide a higher level of service; or  • expenditure that will increase the life of the asset, divided by the number of assessments used in the calculation of the adopted rate (that is, when the rate is struck).  Note: Exactly what is included as capital expenditure will vary according to the local government's policy in defining the 'asset' and its 'life'. |  |  |  |  |
| 6 Debts                                | Average liabilities per<br>assessment                                          | Total liabilities as per the published financial statements (i.e. AAS27); less items held in trust (reflected in assets also held) divided by the number of assessments used in the calculation of the adopted rate (that is, when the rate is struck).                                                                                                                                                                                                                                                                                                                                                                                                                                                                                                                                                                                                                        |  |  |  |  |
| 7 Operating result<br>(income – costs) | Operating result prior to capital funding per assessment                       | Operating result per financial statements (i.e. AAS27); adjusted to exclude funding (i.e. grants) provided for capital purposes divided by total number of assessments from the ABS statistics.                                                                                                                                                                                                                                                                                                                                                                                                                                                                                                                                                                                                                                                                                |  |  |  |  |