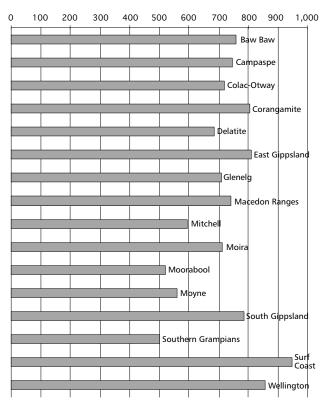

# Community satisfaction with the overall performance of the council

# Average rates and charges per assessment (\$)





# Average rates and charges per residential assessment (\$)





#### **Regional cities**

Please refer to the indicator definitions on page 1

# Average operating expenditure per assessment (\$)

# Average liabilities per assessment (\$)





#### Large shires

Please refer to the indicator definitions on page 1

# Community satisfaction with the overall performance of the council



### Average rates and charges per assessment (\$)



# Average rates and charges per residential assessment (\$)





#### Large shires

Please refer to the indicator definitions on page 1

# Average operating expenditure per assessment (\$)

# Average liabilities per assessment (\$)







#### **Small shires**

Please refer to the indicator definitions on page 1

# Community satisfaction with the overall performance of the council



# Average rates and charges per assessment (\$)



# Average rates and charges per residential assessment (\$)





#### **Small shires**

Please refer to the indicator definitions on page 1

# Average operating expenditure per assessment (\$)

### Average liabilities per assessment (\$)









#### **Comments on Source data**

The attached data which has been used in this report, has been collated by the Local Government Division from councils' annual reports.

Some of the differences between councils' results need to be explained through reference to councils' individual annual reports.

This year's results are particularly affected by