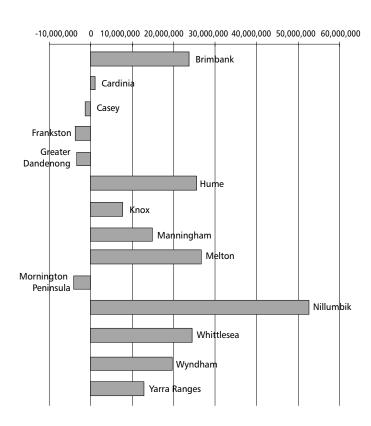

performance of the council

### Average rates and charges per assessment (\$)





# Average rates and charges per residential assessment (\$)





#### Inner metropolitan excluding Melbourne

Please refer to the indicator definitions on page 1

### Average operating expenditure per assessment (\$)

### Average liabilities per assessment (\$)





#### **Outer metropolitan**

Please refer to the indicator definitions on page 1

# Community satisfaction with the overall performance of the council

### Average rates and charges per assessment (\$)



# Average rates and charges per residential assessment (\$)



#### **Outer metropolitan**

Please refer to the indicator definitions on page 1

### Average operating expenditure per assessment (\$)

# Average liabilities per assessment (\$)





#### **Regional cities**

Please refer to the indicator definitions on page 1

# Community satisfaction with the overall performance of the council

# Average rates and charges per assessment (\$)





# Average rates and charges per residential assessment (\$)





#### **Regional cities**

Please refer to the indicator definitions on page 1

# Average operating expenditure per assessment (\$)

# Average liabilities per assessment (\$)





#### Large shires

Please refer to the indicator definitions on page 1

# Community satisfaction with the overall performance of the council



### Average rates and charges per assessment (\$)



# Average rates and charges per residential assessment (\$)





#### Large shires

Please refer to the indicator definitions on page 1

# Average operatin