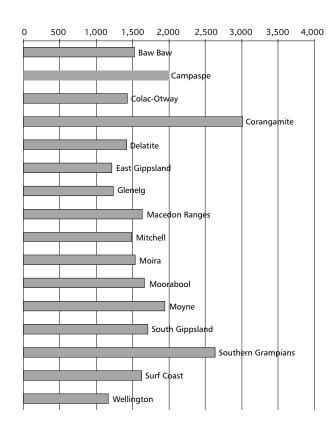

#### **Definitions of indicators**

| 1 Community satisfaction               | Community satisfaction rating for overall performance generally of the council | Satisfaction rating of 1 to 5 is reported by residents in the annual Community Satisfaction Survey for local governments. Indexed mean result (out of 100) to be reported by each council as taken from their individual research results report.                                                                                                                                                                                                                                                                                                                                                                                                                                                                                                                                                                                                                              |  |  |  |  |
|----------------------------------------|--------------------------------------------------------------------------------|--------------------------------------------------------------------------------------------------------------------------------------------------------------------------------------------------------------------------------------------------------------------------------------------------------------------------------------------------------------------------------------------------------------------------------------------------------------------------------------------------------------------------------------------------------------------------------------------------------------------------------------------------------------------------------------------------------------------------------------------------------------------------------------------------------------------------------------------------------------------------------|--|--|--|--|
| 2 All rates                            | Average rates and charges per assessment                                       | Rates and charges declared as being receivable, in the calculations for the adopted rates, at the beginning of the year, including:  • general rates and charges declared under ss. 160, 161,161A of the Local Government Act 1989;  • municipal charges and service rates and charges (ie garbage services) levied under ss. 159, 162 respectively; and  • supplementary rates declared,                                                                                                                                                                                                                                                                                                                                                                                                                                                                                      |  |  |  |  |
|                                        |                                                                                | divided by the number of assessments used in the calculation of the adopted rate (i.e. when the rate is struck).                                                                                                                                                                                                                                                                                                                                                                                                                                                                                                                                                                                                                                                                                                                                                               |  |  |  |  |
| 3 Residential rates                    | Average rates and charges per residential assessment                           | Rates and charges declared for all residential assessments divided by the number of residential assessments.                                                                                                                                                                                                                                                                                                                                                                                                                                                                                                                                                                                                                                                                                                                                                                   |  |  |  |  |
| 4 Operating costs                      | Average operating expenditure per assessment                                   | Operating expenditure per the financial statements (i.e. AAS27) (including asset sales and depreciation); divided by the number of assessments used in the calculation of the adopted rate (i.e. when the rate is struck).                                                                                                                                                                                                                                                                                                                                                                                                                                                                                                                                                                                                                                                     |  |  |  |  |
| 5 Infrastructure expenditure           | Average capital expenditure per assessment                                     | Amount capitalised to the balance sheet and contributions by a local government to major assets not owned by the local government, including expenditure on:  • capital renewal of existing assets which increases the service potential or extends the life of the asset;  • capital expansion which extends the standard of an existing asset at the same standard as currently enjoyed by residents to a new group of users;  • capital upgrade which upgrades the standard of an existing asset to provide a higher level of service; or  • expenditure that will increase the life of the asset, divided by the number of assessments used in the calculation of the adopted rate (that is, when the rate is struck).  Note: Exactly what is included as capital expenditure will vary according to the local government's policy in defining the 'asset' and its 'life'. |  |  |  |  |
| 6 Debts                                | Average liabilities per<br>assessment                                          | Total liabilities as per the published financial statements (i.e. AAS27); less items held in trust (reflected in assets also held) divided by the number of assessments used in the calculation of the adopted rate (that is, when the rate is struck).                                                                                                                                                                                                                                                                                                                                                                                                                                                                                                                                                                                                                        |  |  |  |  |
| 7 Operating result<br>(income – costs) | Operating result prior to capital funding per assessment                       | Operating result per financial statements (i.e. AAS27); adjusted to exclude funding (i.e. grants) provided for capital purposes divided by total number of assessments from the ABS statistics.                                                                                                                                                                                                                                                                                                                                                                                                                                                                                                                                                                                                                                                                                |  |  |  |  |