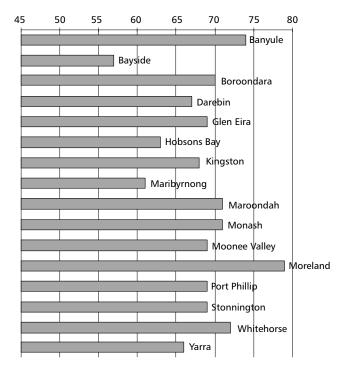

#### **Definitions of indicators**

| 1 Community satisfaction               | Community satisfaction rating for overall performance generally of the council | Satisfaction rating of 1 to 5 is reported by residents in the annual Community Satisfaction Survey for local governments. Indexed mean result (out of 100) to be reported by each council as taken from their individual research results report.                                                                                                                                                                                                                                                                                                                                                                                                                                                                                                                                                                                                                              |  |  |  |  |
|----------------------------------------|--------------------------------------------------------------------------------|--------------------------------------------------------------------------------------------------------------------------------------------------------------------------------------------------------------------------------------------------------------------------------------------------------------------------------------------------------------------------------------------------------------------------------------------------------------------------------------------------------------------------------------------------------------------------------------------------------------------------------------------------------------------------------------------------------------------------------------------------------------------------------------------------------------------------------------------------------------------------------|--|--|--|--|
| 2 All rates                            | Average rates and charges per assessment                                       | Rates and charges declared as being receivable, in the calculations for the adopted rates, at the beginning of the year, including:  • general rates and charges declared under ss. 160, 161,161A of the Local Government Act 1989;  • municipal charges and service rates and charges (ie garbage services) levied under ss. 159, 162 respectively; and  • supplementary rates declared,                                                                                                                                                                                                                                                                                                                                                                                                                                                                                      |  |  |  |  |
|                                        |                                                                                | divided by the number of assessments used in the calculation of the adopted rate (i.e. when the rate is struck).                                                                                                                                                                                                                                                                                                                                                                                                                                                                                                                                                                                                                                                                                                                                                               |  |  |  |  |
| 3 Residential rates                    | Average rates and charges per residential assessment                           | Rates and charges declared for all residential assessments divided by the number of residential assessments.                                                                                                                                                                                                                                                                                                                                                                                                                                                                                                                                                                                                                                                                                                                                                                   |  |  |  |  |
| 4 Operating costs                      | Average operating expenditure per assessment                                   | Operating expenditure per the financial statements (i.e. AAS27) (including asset sales and depreciation); divided by the number of assessments used in the calculation of the adopted rate (i.e. when the rate is struck).                                                                                                                                                                                                                                                                                                                                                                                                                                                                                                                                                                                                                                                     |  |  |  |  |
| 5 Infrastructure expenditure           | Average capital expenditure per assessment                                     | Amount capitalised to the balance sheet and contributions by a local government to major assets not owned by the local government, including expenditure on:  • capital renewal of existing assets which increases the service potential or extends the life of the asset;  • capital expansion which extends the standard of an existing asset at the same standard as currently enjoyed by residents to a new group of users;  • capital upgrade which upgrades the standard of an existing asset to provide a higher level of service; or  • expenditure that will increase the life of the asset, divided by the number of assessments used in the calculation of the adopted rate (that is, when the rate is struck).  Note: Exactly what is included as capital expenditure will vary according to the local government's policy in defining the 'asset' and its 'life'. |  |  |  |  |
| 6 Debts                                | Average liabilities per<br>assessment                                          | Total liabilities as per the published financial statements (i.e. AAS27); less items held in trust (reflected in assets also held) divided by the number of assessments used in the calculation of the adopted rate (that is, when the rate is struck).                                                                                                                                                                                                                                                                                                                                                                                                                                                                                                                                                                                                                        |  |  |  |  |
| 7 Operating result<br>(income – costs) | Operating result prior to capital funding per assessment                       | Operating result per financial statements (i.e. AAS27); adjusted to exclude funding (i.e. grants) provided for capital purposes divided by total number of assessments from the ABS statistics.                                                                                                                                                                                                                                                                                                                                                                                                                                                                                                                                                                                                                                                                                |  |  |  |  |