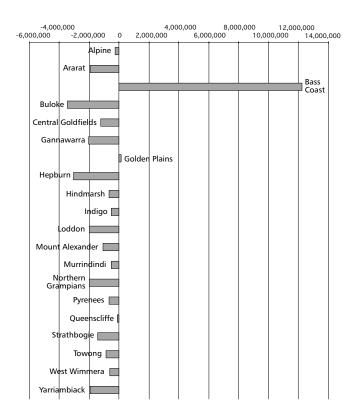

unity satisfaction with the overall performance of the council



### Average rates and charges per assessment (\$)



# Average rates and charges per residential assessment (\$)





#### Large shires

Please refer to the indicator definitions on page 1

# Average operating expenditure per assessment (\$)

# Average liabilities per assessment (\$)







#### **Small shires**

Please refer to the indicator definitions on page 1

# Community satisfaction with the overall performance of the council



# Average rates and charges per assessment (\$)



# Average rates and charges per residential assessment (\$)





#### **Small shires**

Please refer to the indicator definitions on page 1

# Average operating expenditure per assessment (\$)

### Average liabilities per assessment (\$)









#### **Comments on Source data**

The attached data which has been used in this report, has been collated by the Local Government Division from councils' annual reports.

Some of the differences between councils' results need to be explained through reference to councils' individual annual reports.

This year's results are particularly affected by asset revaluations. Due to legislative change, the revaluation figures used for 2000/01 were from the revaluations conducted as at 1 January 2000. The previous year's valuations had been based on a valuation conducted up to six years previously and property values have changed significantly in that period. The result of this is a large adjustment for revaluations of assets which is included in the operating results.

Developers' contributions