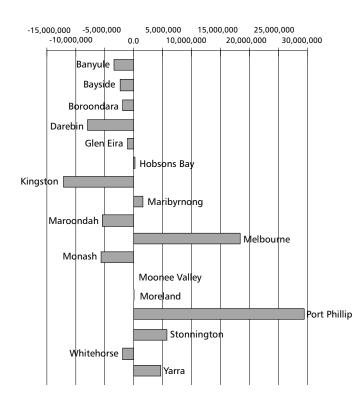

#### **Definitions of indicators**

| 1 Community satisfaction               | Community satisfaction rating for overall performance generally of the council | Satisfaction rating of 1 to 5 is reported by residents in the annual Community Satisfaction Survey for local governments. Indexed mean result (out of 100) to be reported by each council as taken from their individual research results report.                                                                                                                                                                                                                                                                                                                                                                                                                                                                                                                                                                                                                              |  |  |  |  |
|----------------------------------------|--------------------------------------------------------------------------------|--------------------------------------------------------------------------------------------------------------------------------------------------------------------------------------------------------------------------------------------------------------------------------------------------------------------------------------------------------------------------------------------------------------------------------------------------------------------------------------------------------------------------------------------------------------------------------------------------------------------------------------------------------------------------------------------------------------------------------------------------------------------------------------------------------------------------------------------------------------------------------|--|--|--|--|
| 2 All rates                            | Average rates and charges per assessment                                       | Rates and charges declared as being receivable, in the calculations for the adopted rates, at the beginning of the year, including:  • general rates and charges declared under ss. 160, 161,161A of the Local Government Act 1989;  • municipal charges and service rates and charges (ie garbage services) levied under ss. 159, 162 respectively; and  • supplementary rates declared,                                                                                                                                                                                                                                                                                                                                                                                                                                                                                      |  |  |  |  |
|                                        |                                                                                | divided by the number of assessments used in the calculation of the adopted rate (i.e. when the rate is struck).                                                                                                                                                                                                                                                                                                                                                                                                                                                                                                                                                                                                                                                                                                                                                               |  |  |  |  |
| 3 Residential rates                    | Average rates and charges per residential assessment                           | Rates and charges declared for all residential assessments divided by the number of residential assessments.                                                                                                                                                                                                                                                                                                                                                                                                                                                                                                                                                                                                                                                                                                                                                                   |  |  |  |  |
| 4 Operating costs                      | Average operating expenditure per assessment                                   | Operating expenditure per the financial statements (i.e. AAS27) (including asset sales and depreciation); divided by the number of assessments used in the calculation of the adopted rate (i.e. when the rate is struck).                                                                                                                                                                                                                                                                                                                                                                                                                                                                                                                                                                                                                                                     |  |  |  |  |
| 5 Infrastructure expenditure           | Average capital expenditure per assessment                                     | Amount capitalised to the balance sheet and contributions by a local government to major assets not owned by the local government, including expenditure on:  • capital renewal of existing assets which increases the service potential or extends the life of the asset;  • capital expansion which extends the standard of an existing asset at the same standard as currently enjoyed by residents to a new group of users;  • capital upgrade which upgrades the standard of an existing asset to provide a higher level of service; or  • expenditure that will increase the life of the asset, divided by the number of assessments used in the calculation of the adopted rate (that is, when the rate is struck).  Note: Exactly what is included as capital expenditure will vary according to the local government's policy in defining the 'asset' and its 'life'. |  |  |  |  |
| 6 Debts                                | Average liabilities per<br>assessment                                          | Total liabilities as per the published financial statements (i.e. AAS27); less items held in trust (reflected in assets also held) divided by the number of assessments used in the calculation of the adopted rate (that is, when the rate is struck).                                                                                                                                                                                                                                                                                                                                                                                                                                                                                                                                                                                                                        |  |  |  |  |
| 7 Operating result<br>(income – costs) | Operating result prior to capital funding per assessment                       | Operating result per financial statements (i.e. AAS27); adjusted to exclude funding (i.e. grants) provided for capital purposes divided by total number of assessments from the ABS statistics.                                                                                                                                                                                                                                                                                                                                                                                                                                                                                                                                                                                                                                                                                |  |  |  |  |