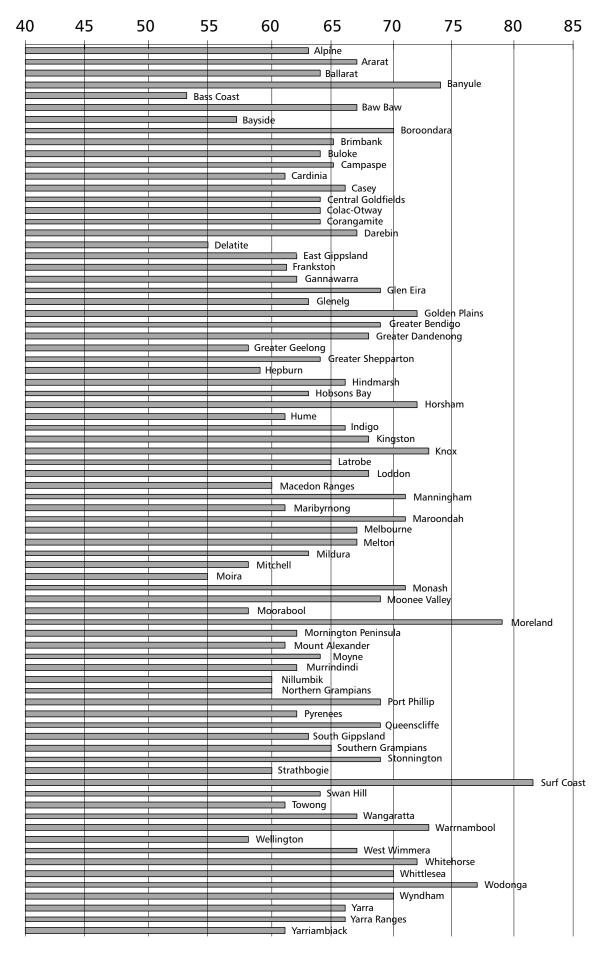

by total number of assessments from the ABS statistics.                                                                                                                                                                                                                                                                                                                                                                                                                                                                                                                                                                                                                                                                                |  |  |  |  |

#### Community satisfaction with the overall performance of the council



#### Average rates and charges per assessment (\$)

| 500        | 1,000                               | 1,500  | 2,000 | 2,500 | 3,000  | 3,500 |
|------------|-------------------------------------|--------|-------|-------|--------|-------|
|            | Alpine                              | .,     |       | _,    | 1,000  |       |
|            | ■ Ararat                            |        |       |       |        |       |
| Ban        | ⊐ Ballarat<br>yule                  |        |       |       |        |       |
| Bass Coast | t<br>I Baw Baw                      |        |       |       |        |       |
|            | Bayside                             |        |       |       |        |       |
|            | Boroondara rimbank                  |        |       |       |