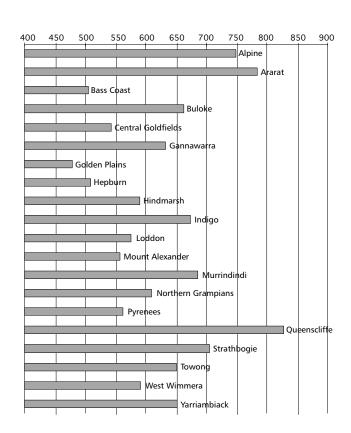

#### Average rates and charges per assessment (\$)

| 500        | 1,000                               | 1,500  | 2,000 | 2,500 | 3,000  | 3,500 |
|------------|-------------------------------------|--------|-------|-------|--------|-------|
|            | Alpine                              | .,     |       | _,    | 1,000  |       |
|            | ■ Ararat                            |        |       |       |        |       |
| Ban        | ⊐ Ballarat<br>yule                  |        |       |       |        |       |
| Bass Coast | t<br>I Baw Baw                      |        |       |       |        |       |
|            | Bayside                             |        |       |       |        |       |
|            | Boroondara rimbank                  |        |       |       |        |       |
| Bu         | loke<br>Campaspe                    |        |       |       |        |       |
|            | Cardinia                            |        |       |       |        |       |
| Cas        | ey<br>Goldfields                    |        |       |       |        |       |
|            | Colac-Otway  Corangamite            |        |       |       |        |       |
|            | Darebin                             |        |       |       |        |       |
|            | ast Gippsland                       |        |       |       |        |       |
| Frank      | kston<br>nawarra                    |        |       |       |        |       |
| Glen I     | Eira                                |        |       |       |        |       |
| Golden Pla |                                     |        |       |       |        |       |
|            | Greater Bendigo<br>reater Dandenong |        |       |       |        |       |
| G          | reater Geelong                      |        |       |       |        |       |
| Hepburn    | Greater Shepp                       | parton |       |       |        |       |
| Hindm      | narsh Hobsons Bay                   |        |       |       |        |       |
| Ho         | rsham                               |        |       |       |        |       |
| Hu         |                                     |        |       |       |        |       |
| King:      |                                     |        |       |       |        |       |
|            | Latrobe                             |        |       |       |        |       |
| Loddo      | Macedon Ranges                      | 5      |       |       |        |       |
|            | ── Manningham  Maribyri             | nong   |       |       |        |       |
| Marc       | ondah                               | liong  |       |       | Melbou |       |
|            | □ Melton                            |        |       |       | Melbot | irne  |
|            | Mildura<br>litchell                 |        |       |       |        |       |
|            | Moira                               |        |       |       |        |       |
| Mona       | sn<br>Moonee Valley                 |        |       |       |        |       |
|            | Moorabool<br>oreland                |        |       |       |        |       |
| Mornin     | gton Peninsula                      |        |       |       |        |       |
| Moy        | Alexander<br>ne                     |        |       |       |        |       |
|            | urrindindi<br>Nillumbik             |        |       |       |        |       |
| North      | ern Grampians Port Phillip          |        |       |       |        |       |
| Pyrenee    | es ·                                |        |       |       |        |       |
|            | Queenscliffe<br>outh Gippsland      |        |       |       |        |       |
|            | Southern Grampians<br>Stonnington   |        |       |       |        |       |
| S          | trathbogie                          |        |       |       |        |       |
|            | Surf Coast  Swan Hill               |        |       |       |        |       |
| Tow        |                                     |        |       |       |        |       |
|            | Warrnambool                         |        |       |       |        |       |
| West V     | llington<br>Wimmera                 |        |       |       |        |       |
| Whiteh     |                                     |        |       |       |        |       |
|            | <b>W</b> odonga                     |        |       |       |        |       |
|            | Wyndha<br>Yarra                     | m      |       |       |        |       |
|            |                                     |        |       |       |        |       |
| Yarı       | riambiack                           |        |       |       |        |       |