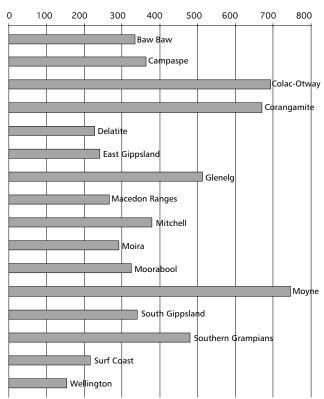

#### **Definitions of indicators**

| 1 Community satisfaction               | Community satisfaction rating for overall performance generally of the council | Satisfaction rating of 1 to 5 is reported by residents in the annual Community Satisfaction Survey for local governments. Indexed mean result (out of 100) to be reported by each council as taken from their individual research results report.                                                                                                                                                                                                                                                                                                                                                                                                                                                                                                                                                                                                                              |  |  |  |  |
|----------------------------------------|--------------------------------------------------------------------------------|--------------------------------------------------------------------------------------------------------------------------------------------------------------------------------------------------------------------------------------------------------------------------------------------------------------------------------------------------------------------------------------------------------------------------------------------------------------------------------------------------------------------------------------------------------------------------------------------------------------------------------------------------------------------------------------------------------------------------------------------------------------------------------------------------------------------------------------------------------------------------------|--|--|--|--|
| 2 All rates                            | Average rates and charges per assessment                                       | Rates and charges declared as being receivable, in the calculations for the adopted rates, at the beginning of the year, including:  • general rates and charges declared under ss. 160, 161,161A of the Local Government Act 1989;  • municipal charges and service rates and charges (ie garbage services) levied under ss. 159, 162 respectively; and  • supplementary rates declared,                                                                                                                                                                                                                                                                                                                                                                                                                                                                                      |  |  |  |  |
|                                        |                                                                                | divided by the number of assessments used in the calculation of the adopted rate (i.e. when the rate is struck).                                                                                                                                                                                                                                                                                                                                                                                                                                                                                                                                                                                                                                                                                                                                                               |  |  |  |  |
| 3 Residential rates                    | Average rates and charges per residential assessment                           | Rates and charges declared for all residential assessments divided by the number of residential assessments.                                                                                                                                                                                                                                                                                                                                                                                                                                                                                                                                                                                                                                                                                                                                                                   |  |  |  |  |
| 4 Operating costs                      | Average operating expenditure per assessment                                   | Operating expenditure per the financial statements (i.e. AAS27) (including asset sales and depreciation); divided by the number of assessments used in the calculation of the adopted rate (i.e. when the rate is struck).                                                                                                                                                                                                                                                                                                                                                                                                                                                                                                                                                                                                                                                     |  |  |  |  |
| 5 Infrastructure expenditure           | Average capital expenditure per assessment                                     | Amount capitalised to the balance sheet and contributions by a local government to major assets not owned by the local government, including expenditure on:  • capital renewal of existing assets which increases the service potential or extends the life of the asset;  • capital expansion which extends the standard of an existing asset at the same standard as currently enjoyed by residents to a new group of users;  • capital upgrade which upgrades the standard of an existing asset to provide a higher level of service; or  • expenditure that will increase the life of the asset, divided by the number of assessments used in the calculation of the adopted rate (that is, when the rate is struck).  Note: Exactly what is included as capital expenditure will vary according to the local government's policy in defining the 'asset' and its 'life'. |  |  |  |  |
| 6 Debts                                | Average liabilities per<br>assessment                                          | Total liabilities as per the published financial statements (i.e. AAS27); less items held in trust (reflected in assets also held) divided by the number of assessments used in the calculation of the adopted rate (that is, when the rate is struck).                                                                                                                                                                                                                                                                                                                                                                                                                                                                                                                                                                                                                        |  |  |  |  |
| 7 Operating result<br>(income – costs) | Operating result prior to capital funding per assessment                       | Operating result per financial statements (i.e. AAS27); adjusted to exclude funding (i.e. grants) provided for capital purposes divided by total number of assessments from the ABS statistics.                                                                                                                                                                                                                                                                                                                                                                                                                                                                                                                                                                                                                                                                                |  |  |  |  |