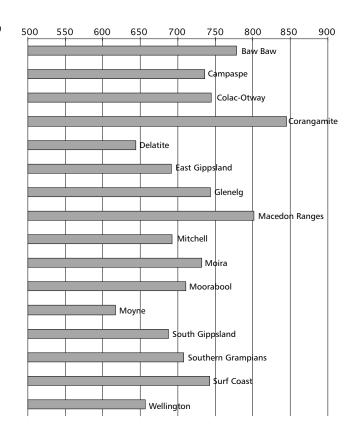

#### **Definitions of indicators**

| 1 Community satisfaction               | Community satisfaction rating for overall performance generally of the council | Satisfaction rating of 1 to 5 is reported by residents in the annual Community Satisfaction Survey for local governments. Indexed mean result (out of 100) to be reported by each council as taken from their individual research results report.                                                                                                                                                                                                                                                                                                                                                                                                                                                                                                                                                                                                                              |  |  |  |  |
|----------------------------------------|--------------------------------------------------------------------------------|--------------------------------------------------------------------------------------------------------------------------------------------------------------------------------------------------------------------------------------------------------------------------------------------------------------------------------------------------------------------------------------------------------------------------------------------------------------------------------------------------------------------------------------------------------------------------------------------------------------------------------------------------------------------------------------------------------------------------------------------------------------------------------------------------------------------------------------------------------------------------------|--|--|--|--|
| 2 All rates                            | Average rates and charges per assessment                                       | Rates and charges declared as being receivable, in the calculations for the adopted rates, at the beginning of the year, including:  • general rates and charges declared under ss. 160, 161,161A of the Local Government Act 1989;  • municipal charges and service rates and charges (ie garbage services) levied under ss. 159, 162 respectively; and  • supplementary rates declared,                                                                                                                                                                                                                                                                                                                                                                                                                                                                                      |  |  |  |  |
|                                        |                                                                                | divided by the number of assessments used in the calculation of the adopted rate (i.e. when the rate is struck).                                                                                                                                                                                                                                                                                                                                                                                                                                                                                                                                                                                                                                                                                                                                                               |  |  |  |  |
| 3 Residential rates                    | Average rates and charges per residential assessment                           | Rates and charges declared for all residential assessments divided by the number of residential assessments.                                                                                                                                                                                                                                                                                                                                                                                                                                                                                                                                                                                                                                                                                                                                                                   |  |  |  |  |
| 4 Operating costs                      | Average operating expenditure per assessment                                   | Operating expenditure per the financial statements (i.e. AAS27) (including asset sales and depreciation); divided by the number of assessments used in the calculation of the adopted rate (i.e. when the rate is struck).                                                                                                                                                                                                                                                                                                                                                                                                                                                                                                                                                                                                                                                     |  |  |  |  |
| 5 Infrastructure expenditure           | Average capital expenditure per assessment                                     | Amount capitalised to the balance sheet and contributions by a local government to major assets not owned by the local government, including expenditure on:  • capital renewal of existing assets which increases the service potential or extends the life of the asset;  • capital expansion which extends the standard of an existing asset at the same standard as currently enjoyed by residents to a new group of users;  • capital upgrade which upgrades the standard of an existing asset to provide a higher level of service; or  • expenditure that will increase the life of the asset, divided by the number of assessments used in the calculation of the adopted rate (that is, when the rate is struck).  Note: Exactly what is included as capital expenditure will vary according to the local government's policy in defining the 'asset' and its 'life'. |  |  |  |  |
| 6 Debts                                | Average liabilities per<br>assessment                                          | Total liabilities as per the published financial statements (i.e. AAS27); less items held in trust (reflected in assets also held) divided by the number of assessments used in the calculation of the adopted rate (that is, when the rate is struck).                                                                                                                                                                                                                                                                                                                                                                                                                                                                                                                                                                                                                        |  |  |  |  |
| 7 Operating result<br>(income – costs) | Operating result prior to capital funding per assessment                       | Operating result per financial statements (i.e. AAS27); adjusted to exclude funding (i.e. grants) provided for capital purposes divided by total number of assessments from the ABS statistics.                                                                                                                                                                                                                                                                                                                                                                                                                                                                                                                                                                                                                                                                                |  |  |  |  |