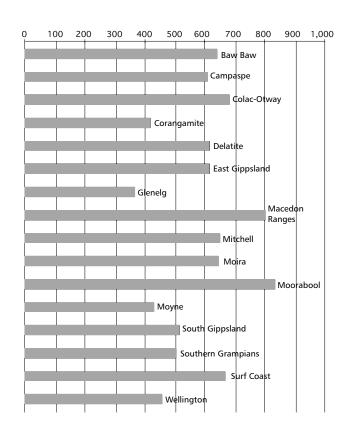

#### **Definitions of indicators**

| 1 Community satisfaction               | Community satisfaction rating for overall performance generally of the council | Satisfaction rating of 1 to 5 is reported by residents in the annual Community Satisfaction Survey for local governments. Indexed mean result (out of 100) to be reported by each council as taken from their individual research results report.                                                                                                                                                                                                                                                                                                                                                                                                                                                                                                                                                                                                                              |  |  |  |  |
|----------------------------------------|--------------------------------------------------------------------------------|--------------------------------------------------------------------------------------------------------------------------------------------------------------------------------------------------------------------------------------------------------------------------------------------------------------------------------------------------------------------------------------------------------------------------------------------------------------------------------------------------------------------------------------------------------------------------------------------------------------------------------------------------------------------------------------------------------------------------------------------------------------------------------------------------------------------------------------------------------------------------------|--|--|--|--|
| 2 All rates                            | Average rates and charges per assessment                                       | Rates and charges declared as being receivable, in the calculations for the adopted rates, at the beginning of the year, including:  • general rates and charges declared under ss. 160, 161,161A of the Local Government Act 1989;  • municipal charges and service rates and charges (ie garbage services) levied under ss. 159, 162 respectively; and  • supplementary rates declared,                                                                                                                                                                                                                                                                                                                                                                                                                                                                                      |  |  |  |  |
|                                        |                                                                                | divided by the number of assessments used in the calculation of the adopted rate (i.e. when the rate is struck).                                                                                                                                                                                                                                                                                                                                                                                                                                                                                                                                                                                                                                                                                                                                                               |  |  |  |  |
| 3 Residential rates                    | Average rates and charges per residential assessment                           | Rates and charges declared for all residential assessments divided by the number of residential assessments.                                                                                                                                                                                                                                                                                                                                                                                                                                                                                                                                                                                                                                                                                                                                                                   |  |  |  |  |
| 4 Operating costs                      | Average operating expenditure per assessment                                   | Operating expenditure per the financial statements (i.e. AAS27) (including asset sales and depreciation); divided by the number of assessments used in the calculation of the adopted rate (i.e. when the rate is struck).                                                                                                                                                                                                                                                                                                                                                                                                                                                                                                                                                                                                                                                     |  |  |  |  |
| 5 Infrastructure expenditure           | Average capital expenditure per assessment                                     | Amount capitalised to the balance sheet and contributions by a local government to major assets not owned by the local government, including expenditure on:  • capital renewal of existing assets which increases the service potential or extends the life of the asset;  • capital expansion which extends the standard of an existing asset at the same standard as currently enjoyed by residents to a new group of users;  • capital upgrade which upgrades the standard of an existing asset to provide a higher level of service; or  • expenditure that will increase the life of the asset, divided by the number of assessments used in the calculation of the adopted rate (that is, when the rate is struck).  Note: Exactly what is included as capital expenditure will vary according to the local government's policy in defining the 'asset' and its 'life'. |  |  |  |  |
| 6 Debts                                | Average liabilities per<br>assessment                                          | Total liabilities as per the published financial statements (i.e. AAS27); less items held in trust (reflected in assets also held) divided by the number of assessments used in the calculation of the adopted rate (that is, when the rate is struck).                                                                                                                                                                                                                                                                                                                                                                                                                                                                                                                                                                                                                        |  |  |  |  |
| 7 Operating result<br>(income – costs) | Operating result prior to capital funding per assessment                       | Operating result per financial statements (i.e. AAS27); adjusted to exclude funding (i.e. grants) provided for capital purposes divided by total number of assessments from the ABS statistics.                                                                                                                                                                                                                                                                                                                                                                                                                                                                                                                                                                                                                                                                                |  |  |  |  |