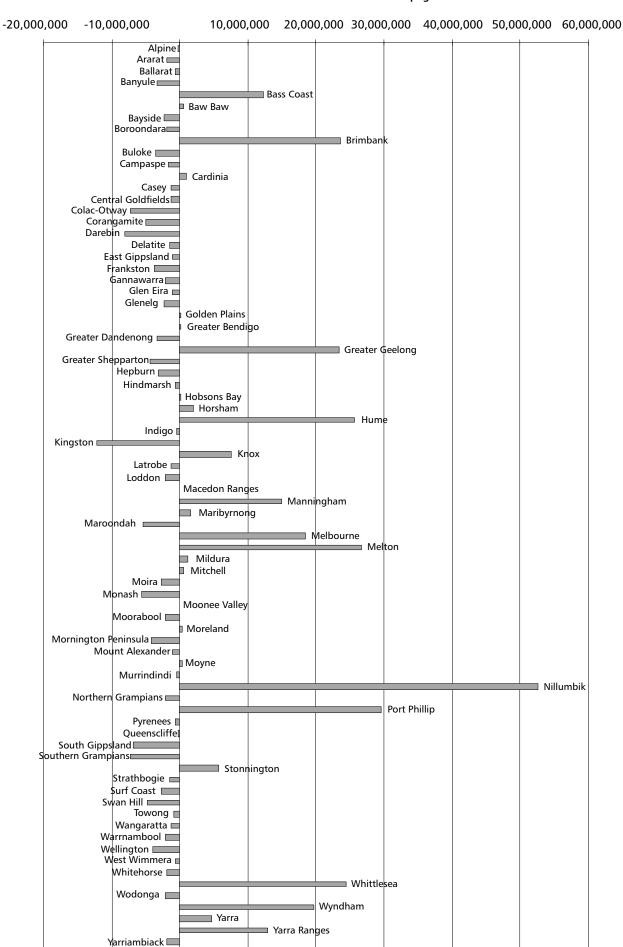

#### Average rates and charges per assessment (\$)

| 500        | 1,000                               | 1,500  | 2,000 | 2,500 | 3,000  | 3,500 |
|------------|-------------------------------------|--------|-------|-------|--------|-------|
|            | Alpine                              | .,     |       | _,    | 1,000  |       |
|            | ■ Ararat                            |        |       |       |        |       |
| Ban        | ⊐ Ballarat<br>yule                  |        |       |       |        |       |
| Bass Coast | t<br>I Baw Baw                      |        |       |       |        |       |
|            | Bayside                             |        |       |       |        |       |
|            | Boroondara rimbank                  |        |       |       |        |       |
| Bu         | loke<br>Campaspe                    |        |       |       |        |       |
|            | Cardinia                            |        |       |       |        |       |
| Cas        | ey<br>Goldfields                    |        |       |       |        |       |
|            | Colac-Otway  Corangamite            |        |       |       |        |       |
|            | Darebin                             |        |       |       |        |       |
|            | ast Gippsland                       |        |       |       |        |       |
| Frank      | kston<br>nawarra                    |        |       |       |        |       |
| Glen I     | Eira                                |        |       |       |        |       |
| Golden Pla |                                     |        |       |       |        |       |
|            | Greater Bendigo<br>reater Dandenong |        |       |       |        |       |
| G          | reater Geelong                      |        |       |       |        |       |
| Hepburn    | Greater Shepp                       | parton |       |       |        |       |
| Hindm      | narsh Hobsons Bay                   |        |       |       |        |       |
| Ho         | rsham                               |        |       |       |        |       |
| Hu         |                                     |        |       |       |        |       |
| King:      |                                     |        |       |       |        |       |
|            | Latrobe                             |        |       |       |        |       |
| Loddo      | Macedon Ranges                      | 5      |       |       |        |       |
|            | ── Manningham  Maribyri             | nong   |       |       |        |       |
| Marc       | ondah                               | liong  |       |       | Melbou |       |
|            | □ Melton                            |        |       |       | Melbot | irne  |
|            | Mildura<br>litchell                 |        |       |       |        |       |
|            | Moira                               |        |       |       |        |       |
| Mona       | sn<br>Moonee Valley                 |        |       |       |        |       |
|            | Moorabool<br>oreland                |        |       |       |        |       |
| Mornin     | gton Peninsula                      |        |       |       |        |       |
| Moy        | Alexander<br>ne                     |        |       |       |        |       |
|            | urrindindi<br>Nillumbik             |        |       |       |        |       |
| North      | ern Grampians Port Phillip          |        |       |       |        |       |
| Pyrenee    | es ·                                |        |       |       |        |       |
|            | Queenscliffe<br>outh Gippsland      |        |       |       |        |       |
|            | Southern Grampians<br>Stonnington   |        |       |       |        |       |
| S          | trathbogie                          |        |       |       |        |       |
|            | Surf Coast  Swan Hill               |        |       |       |        |       |
| Tow        |                                     |        |       |       |        |       |
|            | Warrnambool                         |        |       |       |        |       |
| West V     | llington<br>Wimmera                 |        |       |       |        |       |
| Whiteh     |                                     |        |       |       |        |       |
|            | <b>W</b> odonga                     |        |       |       |        |       |
|            | Wyndha<br>Yarra                     | m      |       |       |        |       |
|            |                                     |        |       |       |        |       |
| Yarı       | riambiack                           |        |       |       |        |       |