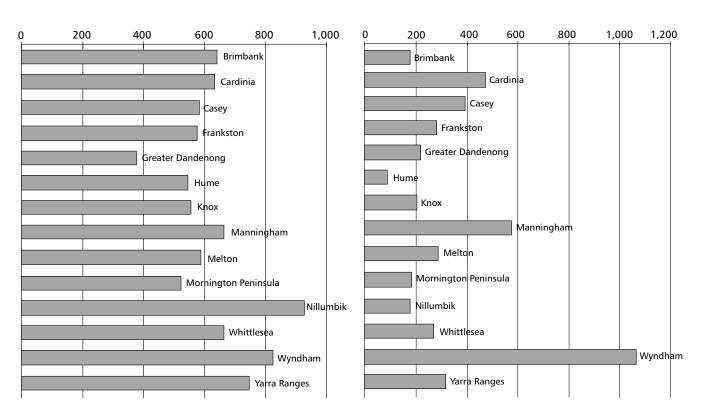

#### **Definitions of indicators**

| 1 Community satisfaction               | Community satisfaction rating for overall performance generally of the council | Satisfaction rating of 1 to 5 is reported by residents in the annual Community Satisfaction Survey for local governments. Indexed mean result (out of 100) to be reported by each council as taken from their individual research results report.                                                                                                                                                                                                                                                                                                                                                                                                                                                                                                                                                                                                                              |  |  |  |  |
|----------------------------------------|--------------------------------------------------------------------------------|--------------------------------------------------------------------------------------------------------------------------------------------------------------------------------------------------------------------------------------------------------------------------------------------------------------------------------------------------------------------------------------------------------------------------------------------------------------------------------------------------------------------------------------------------------------------------------------------------------------------------------------------------------------------------------------------------------------------------------------------------------------------------------------------------------------------------------------------------------------------------------|--|--|--|--|
| 2 All rates                            | Average rates and charges per assessment                                       | Rates and charges declared as being receivable, in the calculations for the adopted rates, at the beginning of the year, including:  • general rates and charges declared under ss. 160, 161,161A of the Local Government Act 1989;  • municipal charges and service rates and charges (ie garbage services) levied under ss. 159, 162 respectively; and  • supplementary rates declared,                                                                                                                                                                                                                                                                                                                                                                                                                                                                                      |  |  |  |  |
|                                        |                                                                                | divided by the number of assessments used in the calculation of the adopted rate (i.e. when the rate is struck).                                                                                                                                                                                                                                                                                                                                                                                                                                                                                                                                                                                                                                                                                                                                                               |  |  |  |  |
| 3 Residential rates                    | Average rates and charges per residential assessment                           | Rates and charges declared for all residential assessments divided by the number of residential assessments.                                                                                                                                                                                                                                                                                                                                                                                                                                                                                                                                                                                                                                                                                                                                                                   |  |  |  |  |
| 4 Operating costs                      | Average operating expenditure per assessment                                   | Operating expenditure per the financial statements (i.e. AAS27) (including asset sales and depreciation); divided by the number of assessments used in the calculation of the adopted rate (i.e. when the rate is struck).                                                                                                                                                                                                                                                                                                                                                                                                                                                                                                                                                                                                                                                     |  |  |  |  |
| 5 Infrastructure expenditure           | Average capital expenditure per assessment                                     | Amount capitalised to the balance sheet and contributions by a local government to major assets not owned by the local government, including expenditure on:  • capital renewal of existing assets which increases the service potential or extends the life of the asset;  • capital expansion which extends the standard of an existing asset at the same standard as currently enjoyed by residents to a new group of users;  • capital upgrade which upgrades the standard of an existing asset to provide a higher level of service; or  • expenditure that will increase the life of the asset, divided by the number of assessments used in the calculation of the adopted rate (that is, when the rate is struck).  Note: Exactly what is included as capital expenditure will vary according to the local government's policy in defining the 'asset' and its 'life'. |  |  |  |  |
| 6 Debts                                | Average liabilities per<br>assessment                                          | Total liabilities as per the published financial statements (i.e. AAS27); less items held in trust (reflected in assets also held) divided by the number of assessments used in the calculation of the adopted rate (that is, when the rate is struck).                                                                                                                                                                                                                                                                                                                                                                                                                                                                                                                                                                                                                        |  |  |  |  |
| 7 Operating result<br>(income – costs) | Operating result prior to capital funding per assessment                       | Operating result per financial statements (i.e. AAS27); adjusted to exclude funding (i.e. grants) provided for capital purposes divided by total number of assessments from the ABS statistics.                                                                                                                                                                                                                                                                                                                                                                                                                                                                                                                                                                                                                                                                                |  |  |  |  |