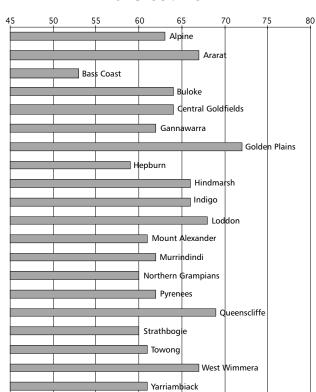

s per residential assessment (\$)





#### **Regional cities**

Please refer to the indicator definitions on page 1

# Average operating expenditure per assessment (\$)

# Average liabilities per assessment (\$)





#### Large shires

Please refer to the indicator definitions on page 1

# Community satisfaction with the overall performance of the council



### Average rates and charges per assessment (\$)



# Average rates and charges per residential assessment (\$)





#### Large shires

Please refer to the indicator definitions on page 1

# Average operating expenditure per assessment (\$)

# Average liabilities per assessment (\$)







#### **Small shires**

Please refer to the indicator definitions on page 1

# Community satisfaction with the overall performance of the council



# Average rates and charges per assessment (\$)



# Average rates and charges per residential assessment (\$)





#### **Small shires**

Please refer to the indicator definitions on page 1

# Average operating expenditure per assessment (\$)

### Average liabilities per assessment (\$)









#### **Comments on Source data**

The attached data which has been used in this report, has been collated by the Local Government Division from councils' annual reports.

Some of the differences between councils' results need to be explained through reference to councils' individual annual reports.

This year's results are particularly affected by asset revaluations. Due to legislative change, the revaluation figures used for 2000/01 were from the revaluations conducted as at 1 January 2000. The