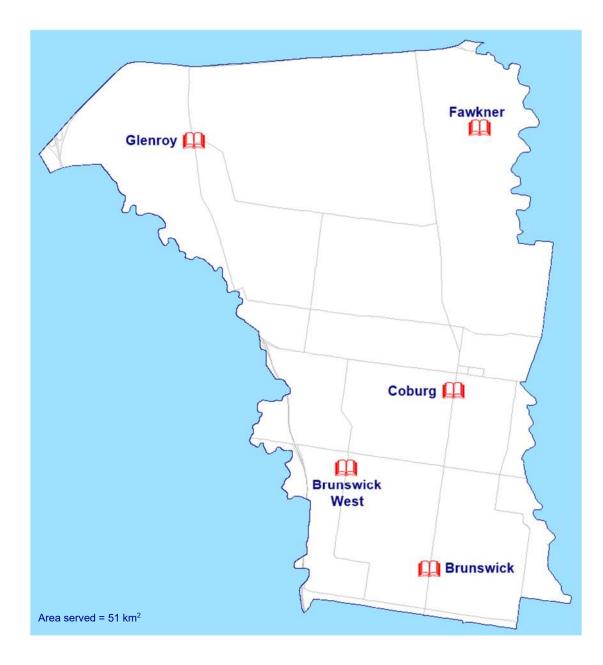

| Alexandra         49 Grant Street         5772 0382         121           Altona         123 Queen Street         9932 1330         99           Altona         123 Queen Street         9932 23020         91           Altona Meadows         Altona Meadows Library & Learning Centre<br>Central Square Shopping Centre, 2 Newham Way         9932 2303         92           Altona North         Altona North Community Library<br>Crin Millers & McArthurs Road         9322 130         92           Apollo Bay         6 Pengilley Avenue         5237 1013         72           Ararat         Barkly Street         5352 1722         55           Ascot Vale         165 Union Road         8322 1990         115           Ashburton         154 High Street         9278 4666         44           Avoca         122 Main Street         5465 1000         5           Avondale Heights         Avondale Heights Library, 215 Main Street         5366 7100         55           Bailarat         Lerderderg Library, 215 Main Street         538 650         55           Bailarat         Bailarat Mechanics' Institute Inc, 117 Sturt Street         5331 3042         40           Barham (NSW)         15 Murray Street         1300 087 004         122           Barham (SWW)         15 Murray Street                                              |                  |                                                     | tel          | page |
|------------------------------------------------------------------------------------------------------------------------------------------------------------------------------------------------------------------------------------------------------------------------------------------------------------------------------------------------------------------------------------------------------------------------------------------------------------------------------------------------------------------------------------------------------------------------------------------------------------------------------------------------------------------------------------------------------------------------------------------------------------------------------------------------------------------------------------------------------------------------------------------------------------------------------------------------------------------------------------------------------------------------------------------------------------------------------------------------------------------------------------------------------------------------------------------------------------------------------------------------------------------------------------------------------------------------------------------------------------------------|------------------|-----------------------------------------------------|--------------|------|
| Altona123 Queen Street9932 1330933Altona MeadowsAltona Neadows Library & Learning Centre9932 23020993Altona NorthAltona North Community Library9932 2303933Altona NorthAltona North Community Library9932 2303933Apollo Bay6 Pengilley Avenue5237 101377AraratBarkly Street5352 1722553Ascot Vale165 Union Road8325 1990115Ashburton154 High Street9278 4666440Avoca122 Main Street5465 100054Avoca122 Main Street5152 422565Bairnsdale22 Service Street5152 422565BallaratMechanics Institute, 143 Inglis Street0419 619 65055BallaratBallarat Mechanics' Institute Inc, 117 Sturt Street5338 685055BallaratBallarat Mechanics' Institute Inc, 117 Sturt Street331 304240Barwon Heads'Golf Links Road4201 066173Barwan (NW)15 Murray Street1300 037 004122Barwan Heads'Golf Links Road4201 066173Beaumaris96 Reserve Road9261 782543Beaumaris96 Reserve Road9261 782543Beaumaris96 Reserve Road9261 782543Beaumaris96 Reserve Road9261 782543Beaumaris96 Reserve Road9262 4370077Beilmont163 Jigh Street5428 270673Beaumaris<                                                                                                                                                                                                                                                                                                                                         | Albert Park      | 319 Montague Street                                 | 9209 6622    | 123  |
| Altona MeadowsAltona Meadows Library & Learning Centre<br>Central Square Shopping Centre, 2 Newham Way932 302091Altona NorthAltona North Community Library<br>Chr Millers & McArthurs Road9332 230393Apollo Bay6 Pengilley Avenue5237 101377AraratBarktly Street5352 172255Ascot Vale165 Union Road8325 1990115Ashburton154 High Street9778 466644Avoca122 Main Street5466 100056Avondale HeightsAvondale Heights Library & Learning Centre8325 1940115Bairnsdale22 Service Street5152 422556BallanMechanics Institute, 143 Inglis Street0419 519 65055Ballarat178 Doveton Street North5338 685055BallaratBallaratBallarat Mechanics' Institute Inc, 117 Sturt Street5313 04244Bannockburn25-27 High Street4201 066173Barnom Heads"Goff Links Road4201 066373BayswaterShop 26, Mountain High Shopping Centre, High St1300 737 27767Beaufort72 Neill Street5249 110553Beaumaris96 Reserve Road9261 782544Beaufort72 Neill Street5249 110653Beaufort72 Neill Street5349 118053Beaufort72 Neill Street5349 118053Beaufort72 Neill Street5449 10057Beaufort72 Neill Street5449 12057 </td <td>Alexandra</td> <td>49 Grant Street</td> <td>5772 0382</td> <td>121</td>                                                                                                                                                                                                      | Alexandra        | 49 Grant Street                                     | 5772 0382    | 121  |
| Altona NorthCentral Square Shopping Centre, 2 Newham WayAltona NorthAltona North Community Library<br>Crn Millers & McArthurs Road932 230393Apolio Bay6 Pengilley Avenue5237 101372AraratBarkly Street5352 172255Ascot Vale165 Union Road8325 172256Ascot Vale165 Union Road8325 1900115Ashburton154 High Street9278 465646Avoca122 Main Street5465 100055Avondale HeightsAvondale Heights Library & Learning Centre8325 1940115Bacchus MarshLerderderg Library, 215 Main Street5366 710055BalaratCarvice Street5152 422553BallanMechanics Institute, 143 Inglis Street0419 519 65055BallaratBallarat Mechanics Institute Inc, 117 Sturt Street5331 304244Balwyn336 Whitehorse Road9278 466645Barham (NSW)15 Murray Street1300 087 073 27767Bardord Heads"Goft Links Road4201 066177Barham (NSW)15 Murray Street5349 118055Baewon Heads"Goft Links Road9261 782543Beeumaris96 Reserve Road9261 782543Beeumaris96 Reserve Road9261 782543Bendigo251-259 Hargreaves Street5449 270081Bendigo251-259 Hargreaves Street5449 270081Bendigo251-259 Hargreaves Street5449 2700 <td< td=""><td>Altona</td><td>123 Queen Street</td><td>9932 1330</td><td>93</td></td<>                                                                                                                                                                                                         | Altona           | 123 Queen Street                                    | 9932 1330    | 93   |
| Cnr Millers & McArthurs Road         5237 1013         77           Apollo Bay         6 Pengilley Avenue         5237 1013         77           Ararat         Barkly Street         5352 1722         55           Ascot Vale         165 Union Road         3325 1990         115           Ashburton         154 High Street         9278 4666         44           Avoca         122 Main Street         5365 7100         55           Avondale Heights         Avondale Heights Library & Learning Centre         63325 1940         115           69 Military Road         69 Military Road         535         56         56           Balarat         178 Doveton Street North         5338 6850         56           Ballarat         Ballarat Mechanics Institute, 143 Inglis Street         0419 910 650         57           Ballarat         Ballarat Mechanics Institute Inc, 117 Sturt Street         5331 3042         40           Balwyn         336 Whitehorse Road         9278 4666         47           Barham (NSW)         15 Murray Street         1300 087 004         127           Barham (NSW)         15 Murray Street         1300 037 277         67           Beaumaris         96 Reserve Road         9261 7825         43           Be                                                                                           | Altona Meadows   |                                                     | 9932 3020    | 91   |
| AraratBarkly Street5352 1722553Ascot Vale165 Union Road8325 1990115Ashburton154 High Street9278 4666445Avoca122 Main Street5465 100065Avondale HeightsAvondale Heights Library & Learning Centre8325 1940115Bacchus MarshLerderderg Library, 215 Main Street5366 710055Balmadale22 Service Street5152 422563BallanMechanics Institute, 143 Inglis Street0419 519 65055Ballarat178 Doveton Street North5338 685055BallaratBallarat Mechanics Institute Inc, 117 Sturt Street5331 304244Bannockburn25-27 High Street4201 066177Barham (NSW)15 Murray Street1300 087 004127Barhom Heads"Goff Links Road4201 066377BaryswaterShop 26, Mountain High Shopping Centre, High St307 37 277Beaufort72 Neill Street5389 418056Beaumaris96 Reserve Road9261 782543Beendigo251-259 Hargreaves Street5449 270081Belmont163 High Street4201 066577Bendigo251-259 Hargreaves Street5449 270081Bendigo251-259 Hargreaves Street5449 270081Bendigo251-259 Hargreaves Street5449 270081Bendigo251-259 Hargreaves Street5449 270081Bendigo251-259 Hargreaves Street5449 270081 <td>Altona North</td> <td></td> <td>9932 2303</td> <td>93</td>                                                                                                                                                                                                                                             | Altona North     |                                                     | 9932 2303    | 93   |
| Ascot Vale         165 Union Road         8325 1990         115           Ashburton         154 High Street         9278 4666         45           Avoca         122 Main Street         5465 1000         5           Avondale Heights         Avondale Heights Library & Learning Centre         8325 1940         115           Bacchus Marsh         Lerderderg Library, 215 Main Street         5366 7100         55           Ballarat         Mechanics Institute, 143 Inglis Street         0419 519 650         55           Ballarat         Ballarat Mechanics Institute Inc, 117 Sturt Street         5331 6850         55           Ballarat         Ballarat Mechanics' Institute Inc, 117 Sturt Street         5331 6850         55           Barham (NSW)         15 Murray Street         1300 087 004         127           Barwon Heads         *Golf Links Road         4201 0661         73           Bayswater         Shop 26, Mountain High Shopping Centre, High St         1300 737 277         67           Beeumaris         96 Reserve Road         9261 7825         43           Belgrave         Reynolds Lane         1300 737 277         67           Belgrave         Reynolds Lane         1300 737 277         67           Belgrave         Reynolds Lane         1300 7                                                        | Apollo Bay       | 6 Pengilley Avenue                                  | 5237 1013    | 72   |
| Ashburton154 High Street9278 4666442Avoca122 Main Street5465 10005Avondale HeightsAvondale Heights Library & Learning Centre8325 1940115Biol Military Road69 Military Road56656Bairnsdale22 Service Street5152 422556BallanMechanics Institute, 143 Inglis Street0419 519 65055Ballarat178 Doveton Street North5338 655055BallaratBallarat Mechanics' Institute Inc, 117 Sturt Street331 304240Balwyn336 Whitehorse Road9278 466644Bannockburn25-27 High Street4201 066173Barham (NSW)15 Murray Street1300 087 004127Barwon Heads* Golf Links Road4201 065373BayswaterShop 26, Mountain High Shopping Centre, High St1300 737 27767Beaumaris96 Reserve Road9261 782544BelgraveReynolds Lane1300 737 27767BelgraveReynolds Lane1300 737 27767Belnont103 High Street4201 066573Benalla2 Fawckner Drive5762 206986Bendigo251-259 Hargreaves Street5449 270081Bendigo251-259 Hargreaves Street5449 270081Bendigo251-259 Hargreaves Street5449 270081Bendigo251-259 Hargreaves Street5449 270081Bendigo251-259 Hargreaves Street5449 270081<                                                                                                                                                                                                                                                                                                                                | Ararat           | Barkly Street                                       | 5352 1722    | 55   |
| Avoca122 Main Street5465 10005Avondale HeightsAvondale Heights Library & Learning Centre<br>69 Military Road8325 1940115Bacchus MarshLerderderg Library, 215 Main Street5366 710055Bairnsdale22 Service Street5152 422563BallanMechanics Institute, 143 Inglis Street0419 519 65055Ballarat178 Doveton Street North5338 685055BallaratBallarat Mechanics Institute Inc, 117 Sturt Street5331 304244Balwyn336 Whitehorse Road9278 466645Bannockburn25-27 High Street1300 087 004127Barham (NSW)15 Murray Street1300 087 004127Barham (NSW)15 Murray Street1300 0737 27767Beaumaris96 Reserve Road9261 782543Beeaumaris96 Reserve Road9261 782543Beentort101 Ford Street5728 804397Bendigo251-259 Hargreaves Street5449 270081Bendigo251-259 Hargreaves Street5449 270081Bentleigh161 Jasper Road                                                                                                                                                                                                                                                                                                      | Ascot Vale       | 165 Union Road                                      | 8325 1990    | 115  |
| Avondale HeightsAvondale Heights Library & Learning Centre<br>69 Military Road8325 1940115<br>69 Military RoadBacchus MarshLerderderg Library, 215 Main Street5366 710055<br>55<br>56BalanMechanics Institute, 143 Inglis Street0419 519 650555<br>5338 6850Ballarat178 Doveton Street North5338 6850555BallaratBallarat Mechanics' Institute Inc, 117 Sturt Street5331 304240Balwyn336 Whitehorse Road9278 4666445Bannockburn25-27 High Street4201 066173Barham (NSW)15 Murray Street1300 087 004127Barwon Heads*Golf Links Road9261 782543Beaufort72 Neill Street5349 118055Beaumaris96 Reserve Road9261 782543Beeaumaris96 Reserve Road9261 782543Beentort101 Ford Street5728 804397Bennalt2 Fawckner Drive5762 206988BendigoBendigo Research Archives Centre (BRAC)5428 270688Bendigo251-259 Hargreaves Street5449 270084Bendigo251-259 Hargreaves Street5449 270084Bendigh161 Jasper Road98624 370077BerwickBerwick Mechanics' Institute & Free Library,<br>455 Campbell Street9306 520 52045Bendigo251-259 Hargreaves Street5449 270084Bentleigh161 Jasper Road9896 8400136Bonnie Doon Community Library                                                                                                                                                                                                                                                         | Ashburton        | 154 High Street                                     | 9278 4666    | 45   |
| 69 Military RoadBacchus MarshLerderderg Library, 215 Main Street5366 7100Bairnsdale22 Service Street5152 4225BallanMechanics Institute, 143 Inglis Street0419 519 650Ballarat178 Doveton Street North5338 6850BallaratBallarat Mechanics' Institute Inc, 117 Sturt Street5331 3042BallaratBallarat Mechanics' Institute Inc, 117 Sturt Street5331 3042Balwyn336 Whitehorse Road9278 4666Bannockburn25-27 High Street4201 0661Barwon Heads*Golf Links Road4201 0653Barwon Heads*Golf Links Road4201 0653Barwon Heads*Golf Links Road4201 0653Barwon Heads*Golf Links Road4201 0655Barwon Heads%Golf Links Road4201 0655Barwon Heads%Golf Links Road9261 7825Beaufort72 Neill Street5728 8043Beaufort72 Neill Street5728 8043Beaumaris96 Reserve Road9261 7825Benott101 Ford Street5728 8043Benott163 High Street4201 0655Bendigo251-259 Hargreaves Street5762 2069Bendigo251-259 Hargreaves Street5449 2700Bendigo251-259 Hargreaves Street5449 2700BerwickBerwick Mechanics' Institute & Free Library,<br>45 Campbell Street9707 3519BirchipP-12 School Community Library1300 520 52045Campbell Street5778 7722BirchipP-12 School Community Ce                                                                                                                                                                                                                         | Avoca            | 122 Main Street                                     | 5465 1000    | 5    |
| Bairnsdale         22 Service Street         5152 4225         63           Ballan         Mechanics Institute, 143 Inglis Street         0419 519 650         55           Ballarat         178 Doveton Street North         5338 6850         55           Ballarat         Ballarat Mechanics' Institute Inc, 117 Sturt Street         5331 3042         40           Balwyn         336 Whitehorse Road         9278 4666         45           Bannockburn         25-27 High Street         4201 0661         73           Barham (NSW)         15 Murray Street         1300 087 004         127           Barwon Heads         *Golf Links Road         4201 0653         73           Bayswater         Shop 26, Mountain High Shopping Centre, High St         1300 737 277         67           Beaumaris         96 Reserve Road         9261 7825         43           Beechworth         101 Ford Street         5728 8043         97           Belgrave         Reynolds Lane         1300 737 277         67           Belgrave         Reynolds Lane         1300 737 277         67           Bendigo         Sendigo Research Archives Centre (BRAC)         5428 2706         81           Bendigo         Sendigo Research Archives Centre (BRAC)         5428 2706         81 <td>Avondale Heights</td> <td></td> <td>8325 1940</td> <td>115</td> | Avondale Heights |                                                     | 8325 1940    | 115  |
| Ballan         Mechanics Institute, 143 Inglis Street         0419 519 650         55           Ballarat         178 Doveton Street North         5338 6850         55           Ballarat         Ballarat Mechanics' Institute Inc, 117 Sturt Street         5331 3042         40           Balwyn         336 Whitehorse Road         9278 4666         46           Bannockburn         25-27 High Street         4201 0661         73           Barham (NSW)         15 Murray Street         1300 087 004         127           Barwon Heads         *Golf Links Road         4201 0653         73           Bayswater         Shop 26, Mountain High Shopping Centre, High St         1300 037 7277         67           Beaumaris         96 Reserve Road         9261 7825         43           Beechworth         101 Ford Street         5728 8043         97           Belgrave         Reynolds Lane         1300 737 277         67           Bendigo         2 Fawckner Drive         5762 2069         86           Bendigo         2 Fawckner Drive         5762 2069         86           Bendigo         2 51-259 Hargreaves Street         5449 2700         81           Bendigo         2 51-259 Hargreaves Street         5449 2700         81           <                                                                                       | Bacchus Marsh    | Lerderderg Library, 215 Main Street                 | 5366 7100    | 55   |
| Ballarat         178 Doveton Street North         5338 6850         555           Ballarat         Ballarat Mechanics' Institute Inc, 117 Sturt Street         5331 3042         440           Balwyn         336 Whitehorse Road         9278 4666         445           Bannockburn         25-27 High Street         4201 0661         73           Barham (NSW)         15 Murray Street         1300 087 004         127           Barwon Heads         *Golf Links Road         4201 0653         73           Bayswater         Shop 26, Mountain High Shopping Centre, High St         1300 037 277         67           Beaumaris         96 Reserve Road         9261 7825         43           Beechworth         101 Ford Street         5728 8043         97           Belgrave         Reynolds Lane         1300 737 277         67           Bendigo         2 Fawckner Drive         5762 2069         86           Bendigo         2 Fawckner Drive         5762 2069         86           Bendigo         2 51-259 Hargreaves Street         5449 2700         81           Bendigo         2 51-259 Hargreaves Street         5449 2700         81           Bendigo         2 51-259 Hargreaves Street         5449 2700         81           Bernetigh                                                                                           | Bairnsdale       | 22 Service Street                                   | 5152 4225    | 63   |
| BallaratBallarat Mechanics' Institute Inc, 117 Sturt Street5331 3042440Balwyn336 Whitehorse Road9278 4666445Bannockburn25-27 High Street4201 066173Barham (NSW)15 Murray Street1300 087 004127Barwon Heads*Golf Links Road4201 065373BayswaterShop 26, Mountain High Shopping Centre, High St1300 737 27767Beaufort72 Neill Street5349 118055Beaufort72 Neill Street5748 804397Beechworth101 Ford Street5728 804397BelgraveReynolds Lane1300 737 27767Belmont163 High Street4201 066573Benalla2 Fawckner Drive5762 206988BendigoBendigo Research Archives Centre (BRAC)5448 270681251-259 Hargreaves Street5449 270081Bendigo251-259 Hargreaves Street5449 270081BerwickBerwick Mechanics' Institute & Free Library,<br>15 High Street9707 351940BirchipP-12 School Community Library<br>45 Campbell Street1300 737 27767Bonnie DoonBonnie Doon Community Centre,<br>Old Library, 75 Arnot Street9896 8400136BoroniaPark Crescent1300 737 27767Bor Hill1040 Whitehorse Road9896 4300135Braybrook107 Churchill Avenue9188 5850103Bright14 Ireland Street5755 154085                                                                                                                                                                                                                                                                                                     | Ballan           | Mechanics Institute, 143 Inglis Street              | 0419 519 650 | 55   |
| Balwyn         336 Whitehorse Road         9278 4666         445           Bannockburn         25-27 High Street         4201 0661         73           Barham (NSW)         15 Murray Street         1300 087 004         127           Barwon Heads         *Golf Links Road         4201 0653         73           Bayswater         Shop 26, Mountain High Shopping Centre, High St         1300 737 277         67           Beaufort         72 Neill Street         5349 1180         55           Beaumaris         96 Reserve Road         9261 7825         43           Beechworth         101 Ford Street         5728 8043         97           Belgrave         Reynolds Lane         1300 737 277         67           Bendigo         26 Fawckner Drive         5762 2069         85           Bendigo         251-259 Hargreaves Street         8428 2706         81           Bendigo         251-259 Hargreaves Street         5449 2700         84           Bendigo         251-259 Hargreaves Street         5449 2700         84           Bendigo         251-259 Hargreaves Street         5449 2700         84           Bentleigh         161 Jasper Road         9524 3700         77           Berwick         Berwick Mechanics' Inst                                                                                                    | Ballarat         | 178 Doveton Street North                            | 5338 6850    | 55   |
| Bannockburn         25-27 High Street         4201 0661         73           Barnam (NSW)         15 Murray Street         1300 087 004         127           Barwon Heads         * Golf Links Road         4201 0663         73           Bayswater         Shop 26, Mountain High Shopping Centre, High St         1300 737 277         67           Beaufort         72 Neill Street         5349 1180         55           Beaumaris         96 Reserve Road         9261 7825         43           Beechworth         101 Ford Street         5728 8043         97           Belgrave         Reynolds Lane         1300 737 277         67           Belmont         163 High Street         4201 0665         73           Bendigo         2 Fawckner Drive         5762 2069         86           Bendigo         251-259 Hargreaves Street         5449 2700         81           Bentleigh         161 Jasper Road         9524 3700         77           Berwick         Berwick Mechanics' Institut                                                                                                    | Ballarat         | Ballarat Mechanics' Institute Inc, 117 Sturt Street | 5331 3042    | 40   |
| Barham (NSW)15 Murray Street1300 087 004127Barwon Heads*Golf Links Road4201 065373BayswaterShop 26, Mountain High Shopping Centre, High St1300 737 27767Beaufort72 Neill Street5349 118055Beaumaris96 Reserve Road9261 782543Beechworth101 Ford Street5728 804397BelgraveReynolds Lane1300 737 27767Belmont163 High Street4201 066573Benalla2 Fawckner Drive5762 206989BendigoBendigo Research Archives Centre (BRAC)5448 270681251-259 Hargreaves Street5449 270081Bentleigh161 Jasper Road9524 370077Berwick Mechanics' Institute & Free Library,<br>15 High Street9707 351940BirchipP-12 School Community Library<br>45 Campbell Street1300 737 27767Bonnie DoonBonnie Doon Community Centre,<br>Old Library, 75 Arnot Street9896 8400136BoroniaPark Crescent1300 737 27767BoroniaPark Crescent1300 737 27767Bor Hill1040 Whitehorse Road9896 4300136Braybrook107 Churchill Avenue9188 5850103Bright14 Ireland Street5755 154086                                                                                                                                                                                                                                                                                                                                                                                                                                    | Balwyn           | 336 Whitehorse Road                                 | 9278 4666    | 45   |
| Barwon Heads"Golf Links Road4201 065373BayswaterShop 26, Mountain High Shopping Centre, High St1300 737 27767Beaufort72 Neill Street5349 118055Beaumaris96 Reserve Road9261 782543Beechworth101 Ford Street5728 804397BelgraveReynolds Lane1300 737 27767Belmont163 High Street4201 066573Benalla2 Fawckner Drive5762 206989BendigoBendigo Research Archives Centre (BRAC)5428 270681251-259 Hargreaves Street5449 270081Bentleigh161 Jasper Road9524 370077Berwick Mechanics' Institute & Free Library,<br>15 High Street9707 351940BirchipP-12 School Community Library<br>45 Campbell Street1300 520 52045Bonnie DoonBonnie Doon Community Centre,<br>Old Library, 75 Arnot Street9778 772240BoroniaPark Crescent1300 737 27767BoroniaPark Crescent1300 737 27767Bor Hill1040 Whitehorse Road9896 4300135Braybrook107 Churchill Avenue9188 5850103Bright14 Ireland Street5755 154085                                                                                                                                                                                                                                                                                                                                                                                                                                                                                | Bannockburn      | 25-27 High Street                                   | 4201 0661    | 73   |
| Bayswater         Shop 26, Mountain High Shopping Centre, High St         1300 737 277         677           Beaufort         72 Neill Street         5349 1180         55           Beaumaris         96 Reserve Road         9261 7825         43           Beechworth         101 Ford Street         5728 8043         97           Belgrave         Reynolds Lane         1300 737 277         67           Belmont         163 High Street         4201 0665         73           Bendigo         Bendigo Research Archives Centre (BRAC)         5428 2706         81           Bendigo         251-259 Hargreaves Street         5449 2700         81           Bentleigh         161 Jasper Road         9524 3700         77           Berwick         Berwick Mechanics' Institute & Free Library, 1300 520 520         45           Birchip         P-12 School Community Library 45 Campbell Street         5778 7722         40           Bonnie Doon         Bonnie Doon Community Centre, 5778 7722         40         77           Boronia         Park Crescent         1300 737 277         67           Box Hill         1040 Whitehorse Road         9896 4300         136           Braybrook         107 Churchill Avenue         9188 5850         103                                                                                         | Barham (NSW)     | 15 Murray Street                                    | 1300 087 004 | 127  |
| Beaufort72 Neill Street5349 118055Beaumaris96 Reserve Road9261 782543Beechworth101 Ford Street5728 804397BelgraveReynolds Lane1300 737 27767Belmont163 High Street4201 066573Bennt163 High Street4201 066573BendigoBendigo Research Archives Centre (BRAC)5428 270681251-259 Hargreaves Street5449 270081Bentleigh161 Jasper Road9524 370077BerwickBerwick Mechanics' Institute & Free Library,<br>15 High Street9707 351940BirchipP-12 School Community Library<br>45 Campbell Street1300 520 52049Bonnie DoonBonnie Doon Community Centre,<br>Old Library, 75 Arnot Street5778 772240BoroniaPark Crescent1300 737 27767Bor Hill1040 Whitehorse Road9896 4300136Braybrook107 Churchill Avenue9188 5850103Bright14 Ireland Street5755 154080                                                                                                                                                                                                                                                                                                                                                                                                                                                                                                                                                                                                                           | Barwon Heads     | *Golf Links Road                                    | 4201 0653    | 73   |
| Beaumaris96 Reserve Road9261 782543Beechworth101 Ford Street5728 804397BelgraveReynolds Lane1300 737 27767Belmont163 High Street4201 066573Bennt163 High Street4201 066573BendigoBendigo Research Archives Centre (BRAC)<br>251-259 Hargreaves Street5449 2700Bentleigh161 Jasper Road9524 3700BerwickBerwick Mechanics' Institute & Free Library,<br>15 High Street9707 3519BirchipP-12 School Community Library<br>45 Campbell Street1300 520 520Bonnie DoonBonnie Doon Community Centre,<br>Old Library, 75 Arnot Street9778 7722BoroniaPark Crescent1300 737 277BoroniaPark Crescent9896 4300Braybrook107 Churchill Avenue9188 5850Bright14 Ireland Street5755 1540                                                                                                                                                                                                                                                                                                                                                                                                                                                                                                                                                                                                                                                                                                | Bayswater        | Shop 26, Mountain High Shopping Centre, High St     | 1300 737 277 | 67   |
| Beechworth101 Ford Street5728 804397BelgraveReynolds Lane1300 737 27767Belmont163 High Street4201 066573Bennalla2 Fawckner Drive5762 206989BendigoBendigo Research Archives Centre (BRAC)<br>251-259 Hargreaves Street5428 270681Bendigo251-259 Hargreaves Street5449 270081Bentleigh161 Jasper Road9524 370077BerwickBerwick Mechanics' Institute & Free Library,<br>15 High Street9707 351940BirchipP-12 School Community Library<br>45 Campbell Street1300 520 52045Bonnie DoonBonnie Doon Community Centre,<br>Old Library, 75 Arnot Street5778 772240BoroniaPark Crescent1300 737 27767Box Hill1040 Whitehorse Road9896 4300135Braybrook107 Churchill Avenue9188 5850103Bright14 Ireland Street5755 154085                                                                                                                                                                                                                                                                                                                                                                                                                                                                                                                                                                                                                                                        | Beaufort         | 72 Neill Street                                     | 5349 1180    | 55   |
| BelgraveReynolds Lane1300 737 277677Belmont163 High Street4201 0665773Bennot163 High Street5762 206989Benalla2 Fawckner Drive5762 206989BendigoBendigo Research Archives Centre (BRAC)<br>251-259 Hargreaves Street5449 270081Bendigo251-259 Hargreaves Street5449 270081Bendigo251-259 Hargreaves Street5449 270081Bentleigh161 Jasper Road9524 370077BerwickBerwick Mechanics' Institute & Free Library,<br>15 High Street9707 351940BirchipP-12 School Community Library<br>45 Campbell Street1300 520 52049BlackburnCnr Blackburn & Central Roads9896 8400139Bonnie DoonBonnie Doon Community Centre,<br>Old Library, 75 Arnot Street1300 737 27767Box Hill1040 Whitehorse Road9896 4300139Braybrook107 Churchill Avenue9188 5850103Bright14 Ireland Street5755 154089                                                                                                                                                                                                                                                                                                                                                                                                                                                                                                                                                                                             | Beaumaris        | 96 Reserve Road                                     | 9261 7825    | 43   |
| Belmont163 High Street4201 066573Benalla2 Fawckner Drive5762 206983BendigoBendigo Research Archives Centre (BRAC)5428 270681251-259 Hargreaves Street5449 270081Bendigo251-259 Hargreaves Street5449 270081Bentleigh161 Jasper Road9524 370077BerwickBerwick Mechanics' Institute & Free Library,<br>15 High Street9707 351940BirchipP-12 School Community Library<br>45 Campbell Street1300 520 52049BlackburnCnr Blackburn & Central Roads9896 8400139Bonnie DoonBonnie Doon Community Centre,<br>Old Library, 75 Arnot Street5778 772240BoroniaPark Crescent1300 737 27767Box Hill1040 Whitehorse Road9896 4300139Braybrook107 Churchill Avenue9188 5850103Bright14 Ireland Street5755 154089                                                                                                                                                                                                                                                                                                                                                                                                                                                                                                                                                                                                                                                                       | Beechworth       | 101 Ford Street                                     | 5728 8043    | 97   |
| Benalla2 Fawckner Drive5762 206985BendigoBendigo Research Archives Centre (BRAC)<br>251-259 Hargreaves Street5449 270081Bendigo251-259 Hargreaves Street5449 270081Bentleigh161 Jasper Road9524 370077BerwickBerwick Mechanics' Institute & Free Library,<br>15 High Street9707 351940BirchipP-12 School Community Library<br>45 Campbell Street1300 520 52049BlackburnCnr Blackburn & Central Roads9896 8400139Bonnie DoonBonnie Doon Community Centre,<br>Old Library, 75 Arnot Street5778 772240BoroniaPark Crescent1300 737 27767Box Hill1040 Whitehorse Road9896 4300139Braybrook107 Churchill Avenue9188 5850103Bright14 Ireland Street5755 154089                                                                                                                                                                                                                                                                                                                                                                                                                                                                                                                                                                                                                                                                                                               | Belgrave         | Reynolds Lane                                       | 1300 737 277 | 67   |
| Benalla2 Fawckner Drive5762 206989BendigoBendigo Research Archives Centre (BRAC)<br>251-259 Hargreaves Street5428 270681Bendigo251-259 Hargreaves Street5449 270081Bentleigh161 Jasper Road9524 370077BerwickBerwick Mechanics' Institute & Free Library,<br>15 High Street9707 351940BirchipP-12 School Community Library<br>45 Campbell Street1300 520 52049BlackburnCnr Blackburn & Central Roads9896 8400139Bonnie DoonBonnie Doon Community Centre,<br>Old Library, 75 Arnot Street1300 737 27767Box Hill1040 Whitehorse Road9896 4300139Braybrook107 Churchill Avenue9188 5850103Bright14 Ireland Street5755 154089                                                                                                                                                                                                                                                                                                                                                                                                                                                                                                                                                                                                                                                                                                                                              | Belmont          | 163 High Street                                     | 4201 0665    | 73   |
| 251-259 Hargreaves Street5449 270081Bendigo251-259 Hargreaves Street5449 270081Bentleigh161 Jasper Road9524 370077BerwickBerwick Mechanics' Institute & Free Library,<br>15 High Street9707 351940BirchipP-12 School Community Library<br>45 Campbell Street1300 520 52049BlackburnCnr Blackburn & Central Roads9896 8400139Bonnie DoonBonnie Doon Community Centre,<br>Old Library, 75 Arnot Street1300 737 27767Box Hill1040 Whitehorse Road9896 4300139Braybrook107 Churchill Avenue9188 5850103Bright14 Ireland Street5755 154089                                                                                                                                                                                                                                                                                                                                                                                                                                                                                                                                                                                                                                                                                                                                                                                                                                  | Benalla          |                                                     | 5762 2069    | 89   |
| Bentleigh161 Jasper Road9524 370077BerwickBerwick Mechanics' Institute & Free Library,<br>15 High Street9707 351940BirchipP-12 School Community Library<br>45 Campbell Street1300 520 52049BlackburnCnr Blackburn & Central Roads9896 8400139Bonnie DoonBonnie Doon Community Centre,<br>Old Library, 75 Arnot Street5778 772240BoroniaPark Crescent1300 737 27767Box Hill1040 Whitehorse Road9896 4300139Braybrook107 Churchill Avenue9188 5850103Bright14 Ireland Street5755 154089                                                                                                                                                                                                                                                                                                                                                                                                                                                                                                                                                                                                                                                                                                                                                                                                                                                                                  | Bendigo          |                                                     | 5428 2706    | 81   |
| BerwickBerwick Mechanics' Institute & Free Library,<br>15 High Street9707 351940BirchipP-12 School Community Library<br>45 Campbell Street1300 520 52049BlackburnCnr Blackburn & Central Roads9896 8400139Bonnie DoonBonnie Doon Community Centre,<br>Old Library, 75 Arnot Street5778 772240BoroniaPark Crescent1300 737 27767Box Hill1040 Whitehorse Road9896 4300139Braybrook107 Churchill Avenue9188 5850103Bright14 Ireland Street5755 154089                                                                                                                                                                                                                                                                                                                                                                                                                                                                                                                                                                                                                                                                                                                                                                                                                                                                                                                     | Bendigo          | 251-259 Hargreaves Street                           | 5449 2700    | 81   |
| 15 High StreetBirchipP-12 School Community Library<br>45 Campbell Street1300 520 52049BlackburnCnr Blackburn & Central Roads9896 8400139Bonnie DoonBonnie Doon Community Centre,<br>Old Library, 75 Arnot Street5778 772240BoroniaPark Crescent1300 737 27767Box Hill1040 Whitehorse Road9896 4300139Braybrook107 Churchill Avenue9188 5850103Bright14 Ireland Street5755 154089                                                                                                                                                                                                                                                                                                                                                                                                                                                                                                                                                                                                                                                                                                                                                                                                                                                                                                                                                                                       | Bentleigh        | -                                                   | 9524 3700    | 77   |
| 45 Campbell StreetBlackburnCnr Blackburn & Central Roads9896 8400139Bonnie DoonBonnie Doon Community Centre,<br>Old Library, 75 Arnot Street5778 7722400BoroniaPark Crescent1300 737 27767Box Hill1040 Whitehorse Road9896 4300139Braybrook107 Churchill Avenue9188 5850103Bright14 Ireland Street5755 154089                                                                                                                                                                                                                                                                                                                                                                                                                                                                                                                                                                                                                                                                                                                                                                                                                                                                                                                                                                                                                                                          | Berwick          |                                                     | 9707 3519    | 40   |
| Bonnie DoonBonnie Doon Community Centre,<br>Old Library, 75 Arnot Street5778 772240BoroniaPark Crescent1300 737 27767Box Hill1040 Whitehorse Road9896 4300139Braybrook107 Churchill Avenue9188 5850103Bright14 Ireland Street5755 154089                                                                                                                                                                                                                                                                                                                                                                                                                                                                                                                                                                                                                                                                                                                                                                                                                                                                                                                                                                                                                                                                                                                               | Birchip          |                                                     | 1300 520 520 | 49   |
| BoroniaPark Crescent1300 737 27767Box Hill1040 Whitehorse Road9896 4300139Braybrook107 Churchill Avenue9188 5850103Bright14 Ireland Street5755 154089                                                                                                                                                                                                                                                                                                                                                                                                                                                                                                                                                                                                                                                                                                                                                                                                                                                                                                                                                                                                                                                                                                                                                                                                                  | Blackburn        | Cnr Blackburn & Central Roads                       | 9896 8400    | 139  |
| Box Hill         1040 Whitehorse Road         9896 4300         139           Braybrook         107 Churchill Avenue         9188 5850         103           Bright         14 Ireland Street         5755 1540         89                                                                                                                                                                                                                                                                                                                                                                                                                                                                                                                                                                                                                                                                                                                                                                                                                                                                                                                                                                                                                                                                                                                                             | Bonnie Doon      |                                                     | 5778 7722    | 40   |
| Braybrook         107 Churchill Avenue         9188 5850         103           Bright         14 Ireland Street         5755 1540         89                                                                                                                                                                                                                                                                                                                                                                                                                                                                                                                                                                                                                                                                                                                                                                                                                                                                                                                                                                                                                                                                                                                                                                                                                           | Boronia          | Park Crescent                                       | 1300 737 277 | 67   |
| Bright         14 Ireland Street         5755 1540         89                                                                                                                                                                                                                                                                                                                                                                                                                                                                                                                                                                                                                                                                                                                                                                                                                                                                                                                                                                                                                                                                                                                                                                                                                                                                                                          | Box Hill         | 1040 Whitehorse Road                                | 9896 4300    | 139  |
| Bright         14 Ireland Street         5755 1540         89                                                                                                                                                                                                                                                                                                                                                                                                                                                                                                                                                                                                                                                                                                                                                                                                                                                                                                                                                                                                                                                                                                                                                                                                                                                                                                          | Braybrook        | 107 Churchill Avenue                                | 9188 5850    | 103  |
| •                                                                                                                                                                                                                                                                                                                                                                                                                                                                                                                                                                                                                                                                                                                                                                                                                                                                                                                                                                                                                                                                                                                                                                                                                                                                                                                                                                      | Bright           | 14 Ireland Street                                   | 5755 1540    | 89   |
|                                                                                                                                                                                                                                                                                                                                                                                                                                                                                                                                                                                                                                                                                                                                                                                                                                                                                                                                                                                                                                                                                                                                                                                                                                                                                                                                                                        | Brighton         | 14 Wilson Street                                    | 9261 7825    | 43   |