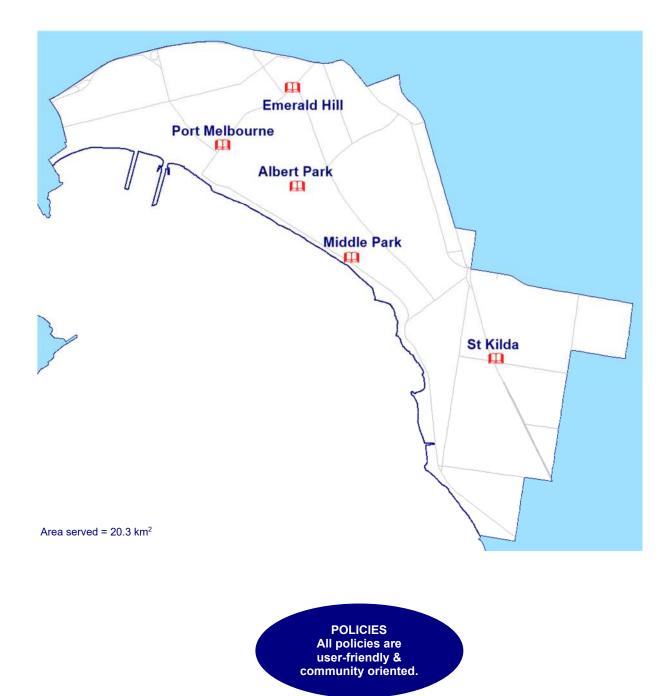

| Alexandra         49 Grant Street         5772 0382         121           Altona         123 Queen Street         9932 1330         99           Altona         123 Queen Street         9932 23020         91           Altona Meadows         Altona Meadows Library & Learning Centre<br>Central Square Shopping Centre, 2 Newham Way         9932 2303         92           Altona North         Altona North Community Library<br>Crin Millers & McArthurs Road         9322 130         92           Apollo Bay         6 Pengilley Avenue         5237 1013         72           Ararat         Barkly Street         5352 1722         55           Ascot Vale         165 Union Road         8322 1990         115           Ashburton         154 High Street         9278 4666         44           Avoca         122 Main Street         5465 1000         5           Avondale Heights         Avondale Heights Library, 215 Main Street         5366 7100         55           Bailarat         Lerderderg Library, 215 Main Street         538 650         55           Bailarat         Bailarat Mechanics' Institute Inc, 117 Sturt Street         5331 3042         40           Barham (NSW)         15 Murray Street         1300 087 004         122           Barham (SWW)         15 Murray Street                                              |                  |                                                     | tel          | page |
|------------------------------------------------------------------------------------------------------------------------------------------------------------------------------------------------------------------------------------------------------------------------------------------------------------------------------------------------------------------------------------------------------------------------------------------------------------------------------------------------------------------------------------------------------------------------------------------------------------------------------------------------------------------------------------------------------------------------------------------------------------------------------------------------------------------------------------------------------------------------------------------------------------------------------------------------------------------------------------------------------------------------------------------------------------------------------------------------------------------------------------------------------------------------------------------------------------------------------------------------------------------------------------------------------------------------------------------------------------------------|------------------|-----------------------------------------------------|--------------|------|
| Altona123 Queen Street9932 1330933Altona MeadowsAltona Neadows Library & Learning Centre9932 23020993Altona NorthAltona North Community Library9932 2303933Altona NorthAltona North Community Library9932 2303933Apollo Bay6 Pengilley Avenue5237 101377AraratBarkly Street5352 1722553Ascot Vale165 Union Road8325 1990115Ashburton154 High Street9278 4666440Avoca122 Main Street5465 100054Avoca122 Main Street5152 422565Bairnsdale22 Service Street5152 422565BallaratMechanics Institute, 143 Inglis Street0419 619 65055BallaratBallarat Mechanics' Institute Inc, 117 Sturt Street5338 685055BallaratBallarat Mechanics' Institute Inc, 117 Sturt Street331 304240Barwon Heads'Golf Links Road4201 066173Barwan (NW)15 Murray Street1300 037 004122Barwan Heads'Golf Links Road4201 066173Beaumaris96 Reserve Road9261 782543Beaumaris96 Reserve Road9261 782543Beaumaris96 Reserve Road9261 782543Beaumaris96 Reserve Road9261 782543Beaumaris96 Reserve Road9262 4370077Beilmont163 Jigh Street5428 270673Beaumaris<                                                                                                                                                                                                                                                                                                                                         | Albert Park      | 319 Montague Street                                 | 9209 6622    | 123  |
| Altona MeadowsAltona Meadows Library & Learning Centre<br>Central Square Shopping Centre, 2 Newham Way932 302091Altona NorthAltona North Community Library<br>Chr Millers & McArthurs Road9332 230393Apollo Bay6 Pengilley Avenue5237 101377AraratBarktly Street5352 172255Ascot Vale165 Union Road8325 1990115Ashburton154 High Street9778 466644Avoca122 Main Street5466 100056Avondale HeightsAvondale Heights Library & Learning Centre8325 1940115Bairnsdale22 Service Street5152 422556BallanMechanics Institute, 143 Inglis Street0419 519 65055Ballarat178 Doveton Street North5338 685055BallaratBallaratBallarat Mechanics' Institute Inc, 117 Sturt Street5313 04244Bannockburn25-27 High Street4201 066173Barnom Heads"Goff Links Road4201 066373BayswaterShop 26, Mountain High Shopping Centre, High St1300 737 27767Beaufort72 Neill Street5249 110553Beaumaris96 Reserve Road9261 782544Beaufort72 Neill Street5249 110653Beaufort72 Neill Street5349 118053Beaufort72 Neill Street5349 118053Beaufort72 Neill Street5449 10057Beaufort72 Neill Street5449 12057 </td <td>Alexandra</td> <td>49 Grant Street</td> <td>5772 0382</td> <td>121</td>                                                                                                                                                                                                      | Alexandra        | 49 Grant Street                                     | 5772 0382    | 121  |
| Altona NorthCentral Square Shopping Centre, 2 Newham WayAltona NorthAltona North Community Library<br>Crn Millers & McArthurs Road932 230393Apolio Bay6 Pengilley Avenue5237 101372AraratBarkly Street5352 172255Ascot Vale165 Union Road8325 172256Ascot Vale165 Union Road8325 1900115Ashburton154 High Street9278 465646Avoca122 Main Street5465 100055Avondale HeightsAvondale Heights Library & Learning Centre8325 1940115Bacchus MarshLerderderg Library, 215 Main Street5366 710055BalaratCarvice Street5152 422553BallanMechanics Institute, 143 Inglis Street0419 519 65055BallaratBallarat Mechanics Institute Inc, 117 Sturt Street5331 304244Balwyn336 Whitehorse Road9278 466645Barham (NSW)15 Murray Street1300 087 073 27767Bardord Heads"Goft Links Road4201 066177Barham (NSW)15 Murray Street5349 118055Baewon Heads"Goft Links Road9261 782543Beeumaris96 Reserve Road9261 782543Beeumaris96 Reserve Road9261 782543Bendigo251-259 Hargreaves Street5449 270081Bendigo251-259 Hargreaves Street5449 270081Bendigo251-259 Hargreaves Street5449 2700 <td< td=""><td>Altona</td><td>123 Queen Street</td><td>9932 1330</td><td>93</td></td<>                                                                                                                                                                                                         | Altona           | 123 Queen Street                                    | 9932 1330    | 93   |
| Cnr Millers & McArthurs Road         5237 1013         77           Apollo Bay         6 Pengilley Avenue         5237 1013         77           Ararat         Barkly Street         5352 1722         55           Ascot Vale         165 Union Road         3325 1990         115           Ashburton         154 High Street         9278 4666         44           Avoca         122 Main Street         5365 7100         55           Avondale Heights         Avondale Heights Library & Learning Centre         63325 1940         115           69 Military Road         69 Military Road         535         56         56           Balarat         178 Doveton Street North         5338 6850         56           Ballarat         Ballarat Mechanics Institute, 143 Inglis Street         0419 910 650         57           Ballarat         Ballarat Mechanics Institute Inc, 117 Sturt Street         5331 3042         40           Balwyn         336 Whitehorse Road         9278 4666         47           Barham (NSW)         15 Murray Street         1300 087 004         127           Barham (NSW)         15 Murray Street         1300 037 277         67           Beaumaris         96 Reserve Road         9261 7825         43           Be                                                                                           | Altona Meadows   |                                                     | 9932 3020    | 91   |
| AraratBarkly Street5352 1722553Ascot Vale165 Union Road8325 1990115Ashburton154 High Street9278 4666445Avoca122 Main Street5465 100065Avondale HeightsAvondale Heights Library & Learning Centre8325 1940115Bacchus MarshLerderderg Library, 215 Main Street5366 710055Balmadale22 Service Street5152 422563BallanMechanics Institute, 143 Inglis Street0419 519 65055Ballarat178 Doveton Street North5338 685055BallaratBallarat Mechanics Institute Inc, 117 Sturt Street5331 304244Bannockburn25-27 High Street4201 066177Barham (NSW)15 Murray Street1300 087 004127Barhom Heads"Goff Links Road4201 066377BaryswaterShop 26, Mountain High Shopping Centre, High St307 37 277Beaufort72 Neill Street5389 418056Beaumaris96 Reserve Road9261 782543Beendigo251-259 Hargreaves Street5449 270081Belmont163 High Street4201 066577Bendigo251-259 Hargreaves Street5449 270081Bendigo251-259 Hargreaves Street5449 270081Bendigo251-259 Hargreaves Street5449 270081Bendigo251-259 Hargreaves Street5449 270081Bendigo251-259 Hargreaves Street5449 270081 <td>Altona North</td> <td></td> <td>9932 2303</td> <td>93</td>                                                                                                                                                                                                                                             | Altona North     |                                                     | 9932 2303    | 93   |
| Ascot Vale         165 Union Road         8325 1990         115           Ashburton         154 High Street         9278 4666         45           Avoca         122 Main Street         5465 1000         5           Avondale Heights         Avondale Heights Library & Learning Centre         8325 1940         115           Bacchus Marsh         Lerderderg Library, 215 Main Street         5366 7100         55           Ballarat         Mechanics Institute, 143 Inglis Street         0419 519 650         55           Ballarat         Ballarat Mechanics Institute Inc, 117 Sturt Street         5331 6850         55           Ballarat         Ballarat Mechanics' Institute Inc, 117 Sturt Street         5331 6850         55           Barham (NSW)         15 Murray Street         1300 087 004         127           Barwon Heads         *Golf Links Road         4201 0661         73           Bayswater         Shop 26, Mountain High Shopping Centre, High St         1300 737 277         67           Beeumaris         96 Reserve Road         9261 7825         43           Belgrave         Reynolds Lane         1300 737 277         67           Belgrave         Reynolds Lane         1300 737 277         67           Belgrave         Reynolds Lane         1300 7                                                        | Apollo Bay       | 6 Pengilley Avenue                                  | 5237 1013    | 72   |
| Ashburton154 High Street9278 4666442Avoca122 Main Street5465 10005Avondale HeightsAvondale Heights Library & Learning Centre8325 1940115Biol Military Road69 Military Road56656Bairnsdale22 Service Street5152 422556BallanMechanics Institute, 143 Inglis Street0419 519 65055Ballarat178 Doveton Street North5338 655055BallaratBallarat Mechanics' Institute Inc, 117 Sturt Street331 304240Balwyn336 Whitehorse Road9278 466644Bannockburn25-27 High Street4201 066173Barham (NSW)15 Murray Street1300 087 004127Barwon Heads* Golf Links Road4201 065373BayswaterShop 26, Mountain High Shopping Centre, High St1300 737 27767Beaumaris96 Reserve Road9261 782544BelgraveReynolds Lane1300 737 27767BelgraveReynolds Lane1300 737 27767Belnont103 High Street4201 066573Benalla2 Fawckner Drive5762 206986Bendigo251-259 Hargreaves Street5449 270081Bendigo251-259 Hargreaves Street5449 270081Bendigo251-259 Hargreaves Street5449 270081Bendigo251-259 Hargreaves Street5449 270081Bendigo251-259 Hargreaves Street5449 270081<                                                                                                                                                                                                                                                                                                                                | Ararat           | Barkly Street                                       | 5352 1722    | 55   |
| Avoca122 Main Street5465 10005Avondale HeightsAvondale Heights Library & Learning Centre<br>69 Military Road8325 1940115Bacchus MarshLerderderg Library, 215 Main Street5366 710055Bairnsdale22 Service Street5152 422563BallanMechanics Institute, 143 Inglis Street0419 519 65055Ballarat178 Doveton Street North5338 685055BallaratBallarat Mechanics Institute Inc, 117 Sturt Street5331 304244Balwyn336 Whitehorse Road9278 466645Bannockburn25-27 High Street1300 087 004127Barham (NSW)15 Murray Street1300 087 004127Barham (NSW)15 Murray Street1300 0737 27767Beaumaris96 Reserve Road9261 782543Beeaumaris96 Reserve Road9261 782543Beentort101 Ford Street5728 804397Bendigo251-259 Hargreaves Street5449 270081Bendigo251-259 Hargreaves Street5449 270081Bentleigh161 Jasper Road                                                                                                                                                                                                                                                                                                      | Ascot Vale       | 165 Union Road                                      | 8325 1990    | 115  |
| Avondale HeightsAvondale Heights Library & Learning Centre<br>69 Military Road8325 1940115<br>69 Military RoadBacchus MarshLerderderg Library, 215 Main Street5366 710055<br>55<br>56BalanMechanics Institute, 143 Inglis Street0419 519 650555<br>5338 6850Ballarat178 Doveton Street North5338 6850555BallaratBallarat Mechanics' Institute Inc, 117 Sturt Street5331 304240Balwyn336 Whitehorse Road9278 4666445Bannockburn25-27 High Street4201 066173Barham (NSW)15 Murray Street1300 087 004127Barwon Heads*Golf Links Road9261 782543Beaufort72 Neill Street5349 118055Beaumaris96 Reserve Road9261 782543Beeaumaris96 Reserve Road9261 782543Beentort101 Ford Street5728 804397Bennalt2 Fawckner Drive5762 206988BendigoBendigo Research Archives Centre (BRAC)5428 270688Bendigo251-259 Hargreaves Street5449 270084Bendigo251-259 Hargreaves Street5449 270084Bendigh161 Jasper Road98624 370077BerwickBerwick Mechanics' Institute & Free Library,<br>455 Campbell Street9306 520 52045Bendigo251-259 Hargreaves Street5449 270084Bentleigh161 Jasper Road9896 8400136Bonnie Doon Community Library                                                                                                                                                                                                                                                         | Ashburton        | 154 High Street                                     | 9278 4666    | 45   |
| 69 Military RoadBacchus MarshLerderderg Library, 215 Main Street5366 7100Bairnsdale22 Service Street5152 4225BallanMechanics Institute, 143 Inglis Street0419 519 650Ballarat178 Doveton Street North5338 6850BallaratBallarat Mechanics' Institute Inc, 117 Sturt Street5331 3042BallaratBallarat Mechanics' Institute Inc, 117 Sturt Street5331 3042Balwyn336 Whitehorse Road9278 4666Bannockburn25-27 High Street4201 0661Barwon Heads*Golf Links Road4201 0653Barwon Heads*Golf Links Road4201 0653Barwon Heads*Golf Links Road4201 0653Barwon Heads*Golf Links Road4201 0655Barwon Heads%Golf Links Road4201 0655Barwon Heads%Golf Links Road9261 7825Beaufort72 Neill Street5728 8043Beaufort72 Neill Street5728 8043Beaumaris96 Reserve Road9261 7825Benott101 Ford Street5728 8043Benott163 High Street4201 0655Bendigo251-259 Hargreaves Street5762 2069Bendigo251-259 Hargreaves Street5449 2700Bendigo251-259 Hargreaves Street5449 2700BerwickBerwick Mechanics' Institute & Free Library,<br>45 Campbell Street9707 3519BirchipP-12 School Community Library1300 520 52045Campbell Street5778 7722BirchipP-12 School Community Ce                                                                                                                                                                                                                         | Avoca            | 122 Main Street                                     | 5465 1000    | 5    |
| Bairnsdale         22 Service Street         5152 4225         63           Ballan         Mechanics Institute, 143 Inglis Street         0419 519 650         55           Ballarat         178 Doveton Street North         5338 6850         55           Ballarat         Ballarat Mechanics' Institute Inc, 117 Sturt Street         5331 3042         40           Balwyn         336 Whitehorse Road         9278 4666         45           Bannockburn         25-27 High Street         4201 0661         73           Barham (NSW)         15 Murray Street         1300 087 004         127           Barwon Heads         *Golf Links Road         4201 0653         73           Bayswater         Shop 26, Mountain High Shopping Centre, High St         1300 737 277         67           Beaumaris         96 Reserve Road         9261 7825         43           Beechworth         101 Ford Street         5728 8043         97           Belgrave         Reynolds Lane         1300 737 277         67           Belgrave         Reynolds Lane         1300 737 277         67           Bendigo         Sendigo Research Archives Centre (BRAC)         5428 2706         81           Bendigo         Sendigo Research Archives Centre (BRAC)         5428 2706         81 <td>Avondale Heights</td> <td></td> <td>8325 1940</td> <td>115</td> | Avondale Heights |                                                     | 8325 1940    | 115  |
| Ballan         Mechanics Institute, 143 Inglis Street         0419 519 650         55           Ballarat         178 Doveton Street North         5338 6850         55           Ballarat         Ballarat Mechanics' Institute Inc, 117 Sturt Street         5331 3042         40           Balwyn         336 Whitehorse Road         9278 4666         46           Bannockburn         25-27 High Street         4201 0661         73           Barham (NSW)         15 Murray Street         1300 087 004         127           Barwon Heads         *Golf Links Road         4201 0653         73           Bayswater         Shop 26, Mountain High Shopping Centre, High St         1300 037 7277         67           Beaumaris         96 Reserve Road         9261 7825         43           Beechworth         101 Ford Street         5728 8043         97           Belgrave         Reynolds Lane         1300 737 277         67           Bendigo         2 Fawckner Drive         5762 2069         86           Bendigo         2 Fawckner Drive         5762 2069         86           Bendigo         2 51-259 Hargreaves Street         5449 2700         81           Bendigo         2 51-259 Hargreaves Street         5449 2700         81           <                                                                                       | Bacchus Marsh    | Lerderderg Library, 215 Main Street                 | 5366 7100    | 55   |
| Ballarat         178 Doveton Street North         5338 6850         555           Ballarat         Ballarat Mechanics' Institute Inc, 117 Sturt Street         5331 3042         440           Balwyn         336 Whitehorse Road         9278 4666         445           Bannockburn         25-27 High Street         4201 0661         73           Barham (NSW)         15 Murray Street         1300 087 004         127           Barwon Heads         *Golf Links Road         4201 0653         73           Bayswater         Shop 26, Mountain High Shopping Centre, High St         1300 037 277         67           Beaumaris         96 Reserve Road         9261 7825         43           Beechworth         101 Ford Street         5728 8043         97           Belgrave         Reynolds Lane         1300 737 277         67           Bendigo         2 Fawckner Drive         5762 2069         86           Bendigo         2 Fawckner Drive         5762 2069         86           Bendigo         2 51-259 Hargreaves Street         5449 2700         81           Bendigo         2 51-259 Hargreaves Street         5449 2700         81           Bendigo         2 51-259 Hargreaves Street         5449 2700         81           Bernetigh                                                                                           | Bairnsdale       | 22 Service Street                                   | 5152 4225    | 63   |
| BallaratBallarat Mechanics' Institute Inc, 117 Sturt Street5331 3042440Balwyn336 Whitehorse Road9278 4666445Bannockburn25-27 High Street4201 066173Barham (NSW)15 Murray Street1300 087 004127Barwon Heads*Golf Links Road4201 065373BayswaterShop 26, Mountain High Shopping Centre, High St1300 737 27767Beaufort72 Neill Street5349 118055Beaufort72 Neill Street5748 804397Beechworth101 Ford Street5728 804397BelgraveReynolds Lane1300 737 27767Belmont163 High Street4201 066573Benalla2 Fawckner Drive5762 206988BendigoBendigo Research Archives Centre (BRAC)5448 270681251-259 Hargreaves Street5449 270081Bendigo251-259 Hargreaves Street5449 270081BerwickBerwick Mechanics' Institute & Free Library,<br>15 High Street9707 351940BirchipP-12 School Community Library<br>45 Campbell Street1300 737 27767Bonnie DoonBonnie Doon Community Centre,<br>Old Library, 75 Arnot Street9896 8400136BoroniaPark Crescent1300 737 27767Bor Hill1040 Whitehorse Road9896 4300135Braybrook107 Churchill Avenue9188 5850103Bright14 Ireland Street5755 154085                                                                                                                                                                                                                                                                                                     | Ballan           | Mechanics Institute, 143 Inglis Street              | 0419 519 650 | 55   |
| Balwyn         336 Whitehorse Road         9278 4666         445           Bannockburn         25-27 High Street         4201 0661         73           Barham (NSW)         15 Murray Street         1300 087 004         127           Barwon Heads         *Golf Links Road         4201 0653         73           Bayswater         Shop 26, Mountain High Shopping Centre, High St         1300 737 277         67           Beaufort         72 Neill Street         5349 1180         55           Beaumaris         96 Reserve Road         9261 7825         43           Beechworth         101 Ford Street         5728 8043         97           Belgrave         Reynolds Lane         1300 737 277         67           Bendigo         26 Fawckner Drive         5762 2069         85           Bendigo         251-259 Hargreaves Street         8428 2706         81           Bendigo         251-259 Hargreaves Street         5449 2700         84           Bendigo         251-259 Hargreaves Street         5449 2700         84           Bendigo         251-259 Hargreaves Street         5449 2700         84           Bentleigh         161 Jasper Road         9524 3700         77           Berwick         Berwick Mechanics' Inst                                                                                                    | Ballarat         | 178 Doveton Street North                            | 5338 6850    | 55   |
| Bannockburn         25-27 High Street         4201 0661         73           Barnam (NSW)         15 Murray Street         1300 087 004         127           Barwon Heads         * Golf Links Road         4201 0663         73           Bayswater         Shop 26, Mountain High Shopping Centre, High St         1300 737 277         67           Beaufort         72 Neill Street         5349 1180         55           Beaumaris         96 Reserve Road         9261 7825         43           Beechworth         101 Ford Street         5728 8043         97           Belgrave         Reynolds Lane         1300 737 277         67           Belmont         163 High Street         4201 0665         73           Bendigo         2 Fawckner Drive         5762 2069         86           Bendigo         251-259 Hargreaves Street         5449 2700         81           Bentleigh         161 Jasper Road         9524 3700         77           Berwick         Berwick Mechanics' Institut                                                                                                    | Ballarat         | Ballarat Mechanics' Institute Inc, 117 Sturt Street | 5331 3042    | 40   |
| Barham (NSW)15 Murray Street1300 087 004127Barwon Heads*Golf Links Road4201 065373BayswaterShop 26, Mountain High Shopping Centre, High St1300 737 27767Beaufort72 Neill Street5349 118055Beaumaris96 Reserve Road9261 782543Beechworth101 Ford Street5728 804397BelgraveReynolds Lane1300 737 27767Belmont163 High Street4201 066573Benalla2 Fawckner Drive5762 206989BendigoBendigo Research Archives Centre (BRAC)5448 270681251-259 Hargreaves Street5449 270081Bentleigh161 Jasper Road9524 370077Berwick Mechanics' Institute & Free Library,<br>15 High Street9707 351940BirchipP-12 School Community Library<br>45 Campbell Street1300 737 27767Bonnie DoonBonnie Doon Community Centre,<br>Old Library, 75 Arnot Street9896 8400136BoroniaPark Crescent1300 737 27767BoroniaPark Crescent1300 737 27767Bor Hill1040 Whitehorse Road9896 4300136Braybrook107 Churchill Avenue9188 5850103Bright14 Ireland Street5755 154086                                                                                                                                                                                                                                                                                                                                                                                                                                    | Balwyn           | 336 Whitehorse Road                                 | 9278 4666    | 45   |
| Barwon Heads"Golf Links Road4201 065373BayswaterShop 26, Mountain High Shopping Centre, High St1300 737 27767Beaufort72 Neill Street5349 118055Beaumaris96 Reserve Road9261 782543Beechworth101 Ford Street5728 804397BelgraveReynolds Lane1300 737 27767Belmont163 High Street4201 066573Benalla2 Fawckner Drive5762 206989BendigoBendigo Research Archives Centre (BRAC)5428 270681251-259 Hargreaves Street5449 270081Bentleigh161 Jasper Road9524 370077Berwick Mechanics' Institute & Free Library,<br>15 High Street9707 351940BirchipP-12 School Community Library<br>45 Campbell Street1300 520 52045Bonnie DoonBonnie Doon Community Centre,<br>Old Library, 75 Arnot Street9778 772240BoroniaPark Crescent1300 737 27767BoroniaPark Crescent1300 737 27767Bor Hill1040 Whitehorse Road9896 4300135Braybrook107 Churchill Avenue9188 5850103Bright14 Ireland Street5755 154085                                                                                                                                                                                                                                                                                                                                                                                                                                                                                | Bannockburn      | 25-27 High Street                                   | 4201 0661    | 73   |
| Bayswater         Shop 26, Mountain High Shopping Centre, High St         1300 737 277         677           Beaufort         72 Neill Street         5349 1180         55           Beaumaris         96 Reserve Road         9261 7825         43           Beechworth         101 Ford Street         5728 8043         97           Belgrave         Reynolds Lane         1300 737 277         67           Belmont         163 High Street         4201 0665         73           Bendigo         Bendigo Research Archives Centre (BRAC)         5428 2706         81           Bendigo         251-259 Hargreaves Street         5449 2700         81           Bentleigh         161 Jasper Road         9524 3700         77           Berwick         Berwick Mechanics' Institute & Free Library, 1300 520 520         45           Birchip         P-12 School Community Library 45 Campbell Street         5778 7722         40           Bonnie Doon         Bonnie Doon Community Centre, 5778 7722         40         77           Boronia         Park Crescent         1300 737 277         67           Box Hill         1040 Whitehorse Road         9896 4300         136           Braybrook         107 Churchill Avenue         9188 5850         103                                                                                         | Barham (NSW)     | 15 Murray Street                                    | 1300 087 004 | 127  |
| Beaufort72 Neill Street5349 118055Beaumaris96 Reserve Road9261 782543Beechworth101 Ford Street5728 804397BelgraveReynolds Lane1300 737 27767Belmont163 High Street4201 066573Bennt163 High Street4201 066573BendigoBendigo Research Archives Centre (BRAC)5428 270681251-259 Hargreaves Street5449 270081Bentleigh161 Jasper Road9524 370077BerwickBerwick Mechanics' Institute & Free Library,<br>15 High Street9707 351940BirchipP-12 School Community Library<br>45 Campbell Street1300 520 52049Bonnie DoonBonnie Doon Community Centre,<br>Old Library, 75 Arnot Street5778 772240BoroniaPark Crescent1300 737 27767Bor Hill1040 Whitehorse Road9896 4300136Braybrook107 Churchill Avenue9188 5850103Bright14 Ireland Street5755 154080                                                                                                                                                                                                                                                                                                                                                                                                                                                                                                                                                                                                                           | Barwon Heads     | *Golf Links Road                                    | 4201 0653    | 73   |
| Beaumaris96 Reserve Road9261 782543Beechworth101 Ford Street5728 804397BelgraveReynolds Lane1300 737 27767Belmont163 High Street4201 066573Bennt163 High Street4201 066573BendigoBendigo Research Archives Centre (BRAC)<br>251-259 Hargreaves Street5449 2700Bentleigh161 Jasper Road9524 3700BerwickBerwick Mechanics' Institute & Free Library,<br>15 High Street9707 3519BirchipP-12 School Community Library<br>45 Campbell Street1300 520 520Bonnie DoonBonnie Doon Community Centre,<br>Old Library, 75 Arnot Street9778 7722BoroniaPark Crescent1300 737 277BoroniaPark Crescent9896 4300Braybrook107 Churchill Avenue9188 5850Bright14 Ireland Street5755 1540                                                                                                                                                                                                                                                                                                                                                                                                                                                                                                                                                                                                                                                                                                | Bayswater        | Shop 26, Mountain High Shopping Centre, High St     | 1300 737 277 | 67   |
| Beechworth101 Ford Street5728 804397BelgraveReynolds Lane1300 737 27767Belmont163 High Street4201 066573Bennalla2 Fawckner Drive5762 206989BendigoBendigo Research Archives Centre (BRAC)<br>251-259 Hargreaves Street5428 270681Bendigo251-259 Hargreaves Street5449 270081Bentleigh161 Jasper Road9524 370077BerwickBerwick Mechanics' Institute & Free Library,<br>15 High Street9707 351940BirchipP-12 School Community Library<br>45 Campbell Street1300 520 52045Bonnie DoonBonnie Doon Community Centre,<br>Old Library, 75 Arnot Street5778 772240BoroniaPark Crescent1300 737 27767Box Hill1040 Whitehorse Road9896 4300135Braybrook107 Churchill Avenue9188 5850103Bright14 Ireland Street5755 154085                                                                                                                                                                                                                                                                                                                                                                                                                                                                                                                                                                                                                                                        | Beaufort         | 72 Neill Street                                     | 5349 1180    | 55   |
| BelgraveReynolds Lane1300 737 277677Belmont163 High Street4201 0665773Bennot163 High Street5762 206989Benalla2 Fawckner Drive5762 206989BendigoBendigo Research Archives Centre (BRAC)<br>251-259 Hargreaves Street5449 270081Bendigo251-259 Hargreaves Street5449 270081Bendigo251-259 Hargreaves Street5449 270081Bentleigh161 Jasper Road9524 370077BerwickBerwick Mechanics' Institute & Free Library,<br>15 High Street9707 351940BirchipP-12 School Community Library<br>45 Campbell Street1300 520 52049BlackburnCnr Blackburn & Central Roads9896 8400139Bonnie DoonBonnie Doon Community Centre,<br>Old Library, 75 Arnot Street1300 737 27767Box Hill1040 Whitehorse Road9896 4300139Braybrook107 Churchill Avenue9188 5850103Bright14 Ireland Street5755 154089                                                                                                                                                                                                                                                                                                                                                                                                                                                                                                                                                                                             | Beaumaris        | 96 Reserve Road                                     | 9261 7825    | 43   |
| Belmont163 High Street4201 066573Benalla2 Fawckner Drive5762 206983BendigoBendigo Research Archives Centre (BRAC)5428 270681251-259 Hargreaves Street5449 270081Bendigo251-259 Hargreaves Street5449 270081Bentleigh161 Jasper Road9524 370077BerwickBerwick Mechanics' Institute & Free Library,<br>15 High Street9707 351940BirchipP-12 School Community Library<br>45 Campbell Street1300 520 52049BlackburnCnr Blackburn & Central Roads9896 8400139Bonnie DoonBonnie Doon Community Centre,<br>Old Library, 75 Arnot Street5778 772240BoroniaPark Crescent1300 737 27767Box Hill1040 Whitehorse Road9896 4300139Braybrook107 Churchill Avenue9188 5850103Bright14 Ireland Street5755 154089                                                                                                                                                                                                                                                                                                                                                                                                                                                                                                                                                                                                                                                                       | Beechworth       | 101 Ford Street                                     | 5728 8043    | 97   |
| Benalla2 Fawckner Drive5762 206985BendigoBendigo Research Archives Centre (BRAC)<br>251-259 Hargreaves Street5449 270081Bendigo251-259 Hargreaves Street5449 270081Bentleigh161 Jasper Road9524 370077BerwickBerwick Mechanics' Institute & Free Library,<br>15 High Street9707 351940BirchipP-12 School Community Library<br>45 Campbell Street1300 520 52049BlackburnCnr Blackburn & Central Roads9896 8400139Bonnie DoonBonnie Doon Community Centre,<br>Old Library, 75 Arnot Street5778 772240BoroniaPark Crescent1300 737 27767Box Hill1040 Whitehorse Road9896 4300139Braybrook107 Churchill Avenue9188 5850103Bright14 Ireland Street5755 154089                                                                                                                                                                                                                                                                                                                                                                                                                                                                                                                                                                                                                                                                                                               | Belgrave         | Reynolds Lane                                       | 1300 737 277 | 67   |
| Benalla2 Fawckner Drive5762 206989BendigoBendigo Research Archives Centre (BRAC)<br>251-259 Hargreaves Street5428 270681Bendigo251-259 Hargreaves Street5449 270081Bentleigh161 Jasper Road9524 370077BerwickBerwick Mechanics' Institute & Free Library,<br>15 High Street9707 351940BirchipP-12 School Community Library<br>45 Campbell Street1300 520 52049BlackburnCnr Blackburn & Central Roads9896 8400139Bonnie DoonBonnie Doon Community Centre,<br>Old Library, 75 Arnot Street1300 737 27767Box Hill1040 Whitehorse Road9896 4300139Braybrook107 Churchill Avenue9188 5850103Bright14 Ireland Street5755 154089                                                                                                                                                                                                                                                                                                                                                                                                                                                                                                                                                                                                                                                                                                                                              | Belmont          | 163 High Street                                     | 4201 0665    | 73   |
| 251-259 Hargreaves Street5449 270081Bendigo251-259 Hargreaves Street5449 270081Bentleigh161 Jasper Road9524 370077BerwickBerwick Mechanics' Institute & Free Library,<br>15 High Street9707 351940BirchipP-12 School Community Library<br>45 Campbell Street1300 520 52049BlackburnCnr Blackburn & Central Roads9896 8400139Bonnie DoonBonnie Doon Community Centre,<br>Old Library, 75 Arnot Street1300 737 27767Box Hill1040 Whitehorse Road9896 4300139Braybrook107 Churchill Avenue9188 5850103Bright14 Ireland Street5755 154089                                                                                                                                                                                                                                                                                                                                                                                                                                                                                                                                                                                                                                                                                                                                                                                                                                  | Benalla          |                                                     | 5762 2069    | 89   |
| Bentleigh161 Jasper Road9524 370077BerwickBerwick Mechanics' Institute & Free Library,<br>15 High Street9707 351940BirchipP-12 School Community Library<br>45 Campbell Street1300 520 52049BlackburnCnr Blackburn & Central Roads9896 8400139Bonnie DoonBonnie Doon Community Centre,<br>Old Library, 75 Arnot Street5778 772240BoroniaPark Crescent1300 737 27767Box Hill1040 Whitehorse Road9896 4300139Braybrook107 Churchill Avenue9188 5850103Bright14 Ireland Street5755 154089                                                                                                                                                                                                                                                                                                                                                                                                                                                                                                                                                                                                                                                                                                                                                                                                                                                                                  | Bendigo          |                                                     | 5428 2706    | 81   |
| BerwickBerwick Mechanics' Institute & Free Library,<br>15 High Street9707 351940BirchipP-12 School Community Library<br>45 Campbell Street1300 520 52049BlackburnCnr Blackburn & Central Roads9896 8400139Bonnie DoonBonnie Doon Community Centre,<br>Old Library, 75 Arnot Street5778 772240BoroniaPark Crescent1300 737 27767Box Hill1040 Whitehorse Road9896 4300139Braybrook107 Churchill Avenue9188 5850103Bright14 Ireland Street5755 154089                                                                                                                                                                                                                                                                                                                                                                                                                                                                                                                                                                                                                                                                                                                                                                                                                                                                                                                     | Bendigo          | 251-259 Hargreaves Street                           | 5449 2700    | 81   |
| 15 High StreetBirchipP-12 School Community Library<br>45 Campbell Street1300 520 52049BlackburnCnr Blackburn & Central Roads9896 8400139Bonnie DoonBonnie Doon Community Centre,<br>Old Library, 75 Arnot Street5778 772240BoroniaPark Crescent1300 737 27767Box Hill1040 Whitehorse Road9896 4300139Braybrook107 Churchill Avenue9188 5850103Bright14 Ireland Street5755 154089                                                                                                                                                                                                                                                                                                                                                                                                                                                                                                                                                                                                                                                                                                                                                                                                                                                                                                                                                                                       | Bentleigh        | -                                                   | 9524 3700    | 77   |
| 45 Campbell StreetBlackburnCnr Blackburn & Central Roads9896 8400139Bonnie DoonBonnie Doon Community Centre,<br>Old Library, 75 Arnot Street5778 7722400BoroniaPark Crescent1300 737 27767Box Hill1040 Whitehorse Road9896 4300139Braybrook107 Churchill Avenue9188 5850103Bright14 Ireland Street5755 154089                                                                                                                                                                                                                                                                                                                                                                                                                                                                                                                                                                                                                                                                                                                                                                                                                                                                                                                                                                                                                                                          | Berwick          |                                                     | 9707 3519    | 40   |
| Bonnie DoonBonnie Doon Community Centre,<br>Old Library, 75 Arnot Street5778 772240BoroniaPark Crescent1300 737 27767Box Hill1040 Whitehorse Road9896 4300139Braybrook107 Churchill Avenue9188 5850103Bright14 Ireland Street5755 154089                                                                                                                                                                                                                                                                                                                                                                                                                                                                                                                                                                                                                                                                                                                                                                                                                                                                                                                                                                                                                                                                                                                               | Birchip          |                                                     | 1300 520 520 | 49   |
| BoroniaPark Crescent1300 737 27767Box Hill1040 Whitehorse Road9896 4300139Braybrook107 Churchill Avenue9188 5850103Bright14 Ireland Street5755 154089                                                                                                                                                                                                                                                                                                                                                                                                                                                                                                                                                                                                                                                                                                                                                                                                                                                                                                                                                                                                                                                                                                                                                                                                                  | Blackburn        | Cnr Blackburn & Central Roads                       | 9896 8400    | 139  |
| Box Hill         1040 Whitehorse Road         9896 4300         139           Braybrook         107 Churchill Avenue         9188 5850         103           Bright         14 Ireland Street         5755 1540         89                                                                                                                                                                                                                                                                                                                                                                                                                                                                                                                                                                                                                                                                                                                                                                                                                                                                                                                                                                                                                                                                                                                                             | Bonnie Doon      |                                                     | 5778 7722    | 40   |
| Braybrook         107 Churchill Avenue         9188 5850         103           Bright         14 Ireland Street         5755 1540         89                                                                                                                                                                                                                                                                                                                                                                                                                                                                                                                                                                                                                                                                                                                                                                                                                                                                                                                                                                                                                                                                                                                                                                                                                           | Boronia          | Park Crescent                                       | 1300 737 277 | 67   |
| Bright         14 Ireland Street         5755 1540         89                                                                                                                                                                                                                                                                                                                                                                                                                                                                                                                                                                                                                                                                                                                                                                                                                                                                                                                                                                                                                                                                                                                                                                                                                                                                                                          | Box Hill         | 1040 Whitehorse Road                                | 9896 4300    | 139  |
| Bright         14 Ireland Street         5755 1540         89                                                                                                                                                                                                                                                                                                                                                                                                                                                                                                                                                                                                                                                                                                                                                                                                                                                                                                                                                                                                                                                                                                                                                                                                                                                                                                          | Braybrook        | 107 Churchill Avenue                                | 9188 5850    | 103  |
| •                                                                                                                                                                                                                                                                                                                                                                                                                                                                                                                                                                                                                                                                                                                                                                                                                                                                                                                                                                                                                                                                                                                                                                                                                                                                                                                                                                      | Bright           | 14 Ireland Street                                   | 5755 1540    | 89   |
|                                                                                                                                                                                                                                                                                                                                                                                                                                                                                                                                                                                                                                                                                                                                                                                                                                                                                                                                                                                                                                                                                                                                                                                                                                                                                                                                                                        | Brighton         | 14 Wilson Street                                    | 9261 7825    | 43   |