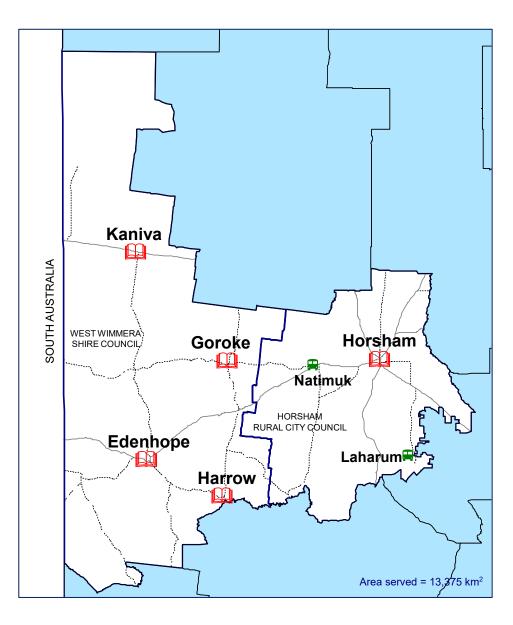

- Chinese (24,000), Farsi (850), Greek (1,500), Italian (1,800) Subject Strengths or Special Collections - Local history (Nunawading & Doncaster)

**Public Access Equipment** 

Language Holdings (items held)

**Features** 

Loan Period

- Genealogy (Doncaster)
- Literacy Collection (Box Hill, Doncaster, The Pines)

- 4 renewals permitted on all items unless reserved

access to Word Processing, Excel & Power Point)

- **Special Programs or Services** 
  - Conversation Circles/Buddies
  - Homework Program
  - Home Library Service
  - Book Discussion Circles
  - Computer & New Technology classes

- 3 weeks - All items including eBooks

- 120 PCs with Internet access and

- Training Room with 12 PCs available for hire
- Meeting Rooms available for hire

# Wimmera Regional Library Corporation



| Hours    | Mon    | Tue        | Wed                | Thurs     | Fri                | Sat    | Sun |
|----------|--------|------------|--------------------|-----------|--------------------|--------|-----|
| Edenhope |        | 10.30-1.30 | 10.30-12.30<br>2-5 |           | 10.30-12.30<br>2-5 | 10-12  |     |
| Goroke   |        |            |                    | 1.30-4.30 |                    |        |     |
| Harrow   |        |            |                    |           | 9.30-12.30         |        |     |
| Horsham  | 9-5.30 | 9-5.30     | 9-5.30             | 9-5.30    | 9-5.30             | 9.30-1 |     |
| Kaniva   |        | 3-6        |                    | 9.30-1    | 3-6                |        |     |

### Wimmera Regional Library Corporation



#### Mibus Centre 28 McLa