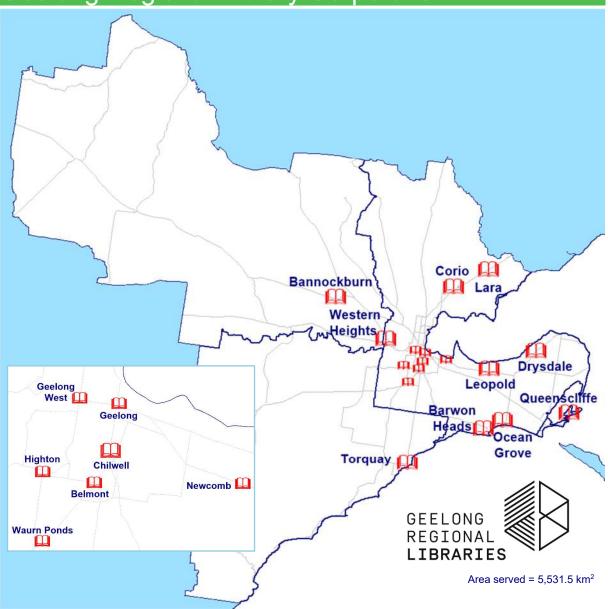

| Community House, Sago Hill Road               |
| Linton        | Skate Park, Glenelg Highway                   |
| Lavers Hill   | Public Hall                                   |
| Lorne         | Mountjoy Parade                               |
| Meredith      | Community Centre, Russell Street              |
| Portarlington | Newcombe St (outside Snr Citizens)            |
| Rokewood      | Police Station, Ferrers Street                |
| Smythesdale   | The Well, Heales Street                       |
| St Leonards   | Murradoc Road (Beside Primary School)         |
| Winchelsea    | Hesse Street, Old Shire Hall                  |
|               |                                               |

#### Please refer to the website for current timetables

### www.grlc.vic.gov.au



| Branch Hours               | Mon     | Tue       | Wed              | Thurs            | Fri                   | Sat        | Sun    |
|----------------------------|---------|-----------|------------------|------------------|-----------------------|------------|--------|
| Bannockburn                | 10-1    | 10-5      | 10-6             | 10-5             | 10-5                  | 9-12       |        |
| Barwon Heads               |         | 2-6       | 2-6              |                  | 9-1                   | 9-1        |        |
| Belmont                    | 9-6     | 9-8       | 9-6              | 9-8              | 9-6                   | 9-5        |        |
| Chilwell                   | 10-5    | 10-5      |                  | 10-5             | 10-5