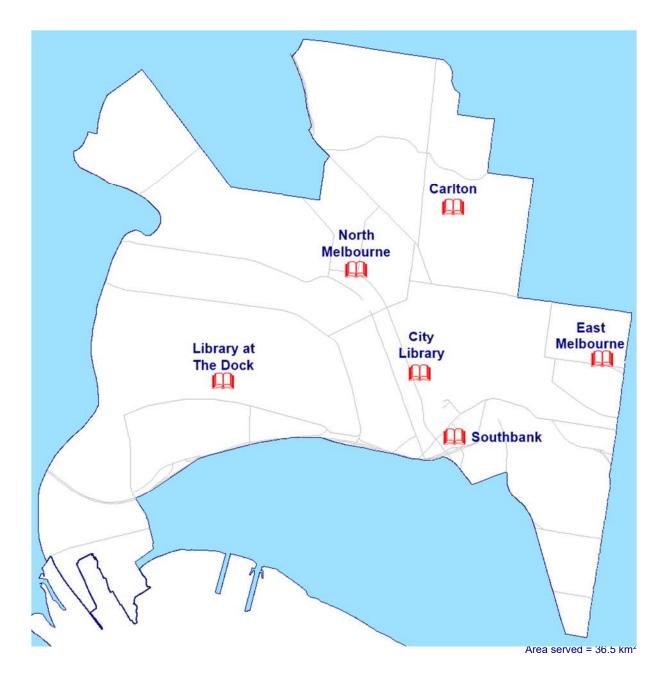

| Victorian Public Library Services            |     |
|----------------------------------------------|-----|
| Bayside Library Service                      | 42  |
| Boroondara Library Service                   | 44  |
| Brimbank Libraries                           | 46  |
| Buloke Library Service                       | 48  |
| Campaspe Library                             | 50  |
| Casey Cardinia Libraries                     | 52  |
| Central Highlands Libraries                  | 54  |
| Corangamite Regional Library Corporation     | 58  |
| Darebin Libraries                            | 60  |
| East Gippsland Shire Library                 | 62  |
| Eastern Regional Libraries Corporation       | 66  |
| Frankston City Libraries                     | 68  |
| Gannawarra Library Service                   | 70  |
| Geelong Regional Library Corporation         | 72  |
| Glen Eira Libraries                          | 76  |
| Glenelg Libraries                            | 78  |
| Goldfields Library Corporation               | 80  |
| Goulburn Valley Regional Library Corporation | 82  |
| Greater Dandenong Libraries                  | 86  |
| High Country Library Network                 | 88  |
| Hindmarsh Shire Libraries                    | 90  |
| Hobsons Bay Libraries                        | 92  |
| Hume Libraries                               | 94  |
| Indigo Shire Libraries                       | 96  |
| Kingston Libraries                           | 98  |
| Latrobe City Libraries                       | 100 |
| Maribyrnong Library Service                  | 102 |
| City of Melbourne Libraries                  | 104 |
| Melton City Libraries                        | 106 |
| Mildura Rural City Council Library Service   | 108 |
| Mitchell Shire Library Service               | 110 |
| Monash Public Library Service                | 112 |
| Moonee Valley Libraries                      | 114 |
| Moreland City Libraries                      | 116 |
| Mornington Peninsula Library Service         | 118 |
| Murrindindi Library Service                  | 120 |
| Port Phillip Library Service                 | 122 |
| Stonnington Library & Information Service    | 124 |
| Swan Hill Regional Library Service           | 126 |
| Towong Shire Libraries                       | 128 |
| Warrnambool City Library                     | 130 |
| Wellington Shire Library                     | 132 |
| West Gippsland Regional Library Corporation  | 134 |
| Whitehorse Manningham Regional Library Corp  | 138 |
| Wimmera Regional Library Corporation         | 140 |
| Wodonga Library                              | 142 |
| Wyndham City Library Service                 | 144 |
| Yarra Libraries                              | 146 |
| Yarra Plenty Regional Library Service        | 148 |
| Yarriambiack Libraries                       | 148 |