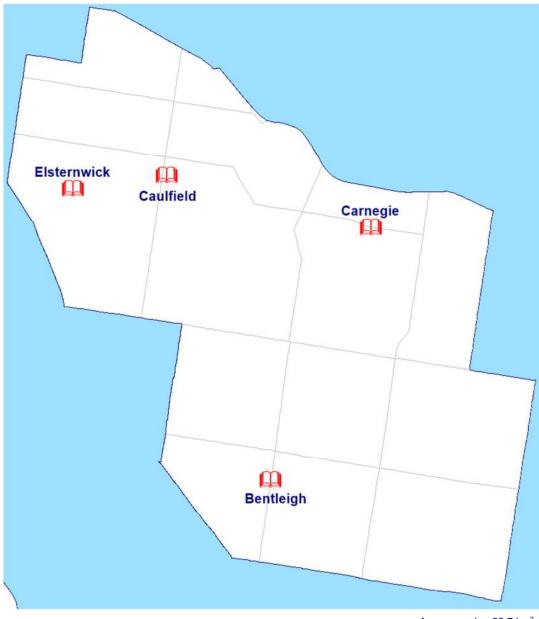

|
| Portarlington                      | Newcombe St (outside Snr Citizens)                                                            |
| Rokewood                           | Police Station, Ferrers Street                                                                |
| Smythesdale                        | The Well, Heales Street                                                                       |
| St Leonards                        | Murradoc Road (Beside Primary School)                                                         |
| Winchelsea                         | Hesse Street, Old Shire Hall                                                                  |

#### Please refer to the website for current timetables

www.grlc.vic.gov.au

# Glen Eira Libraries



Area served =  $38.7 \text{ km}^2$ 

| Hours       | Mon  | Tue  | Wed  | Thurs | Fri  | Sat | Sun  |
|-------------|------|------|------|-------|------|-----|------|
| Bentleigh   | 10-6 | 10-6 | 10-6 | 10-6  | 10-6 |     | 12-5 |
| Carnegie    | 10-6 | 10-6 | 10-6 | 10-6  | 10-6 |     | 12-5 |
| Caulfield   | 10-6 | 10-6 | 10-6 | 10-6  | 10-6 |     | 12-5 |
| Elsternwick |      | 10-6 | 10-6 | 10-6  | 10-6 |     | 12-5 |

### **Glen Eira Libraries**



#### PO Box 42 SOUTH CAULFIELD 3162

9524 3700

9524 3700

9524 3700

9524 3700

| Tel   | 9524 3700 |
|-------|-----------|
| DX    | 211403    |
| Nucom | VCAU      |

gelis@gleneira.vic.gov.au library.gleneira.vic.gov.au f 0



### **Features**

Loan Period

Branches

**Bentleigh** 

Carnegie

Caulfield

Elsternwick

- 3 weeks Books,