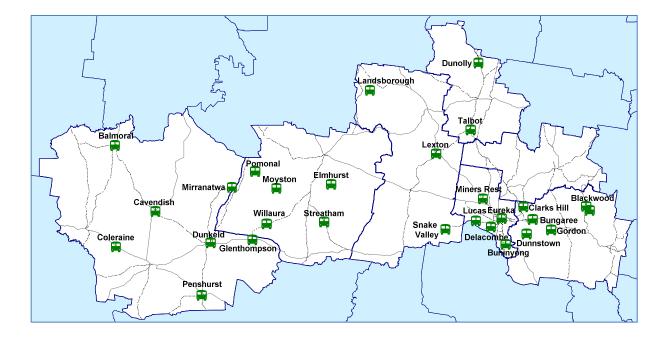

### Department of Jobs, Precincts and Regions (DJPR)

In July 2020, Local Government Victoria transferred to the Department of Jobs, Precincts and Regions (DJPR). Previously Local Government Victoria was part of the Department of Environment, Land, Water and Planning (DELWP).