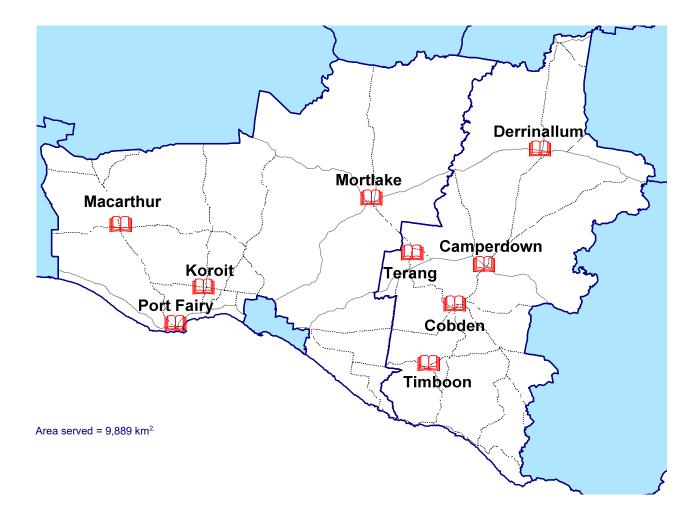

(opposite Hall)
- 3) Coleraine Glenelg Highway (opposite Post Office)
- 4) **Dunkeld** Glenelg Highway (alongside Pool)
- 5) Glenthompson Alongside Pool
  6) Mirranatwa School Road (at
- 6) Mirranatwa School Road (at the Hall)
  7) Penshurst Martin Street (Volcano Centre)

|        | Mon | Tue | Wed | Thurs                                      | Fri              | Sat | Sun |
|--------|-----|-----|-----|--------------------------------------------|------------------|-----|-----|
| Week 1 |     |     |     | 2) 10-11<br>4) 12-1.30<br>7) 3-4           | <b>1)</b> 10-12  |     |     |
| Week 2 |     |     |     | <b>5)</b> 1.30-2.30<br><b>6)</b> 3.30-4.30 |                  |     |     |
| Weekly |     |     |     |                                            | <b>3)</b> 2-4.30 |     |     |



| Hours                        | Mon               | Tue               | Wed                | Thurs             | Fri                | Sat   | Sun |
|------------------------------|-------------------|-------------------|--------------------|-------------------|--------------------|-------|-----|
| Camperdown                   |                   | 11-1<br>1.30-5.30 |                    | 12-1<br>1.30-5.30 | 12-1<br>1.30-5.30  | 10-12 |     |
| Cobden                       |                   |                   | 11.30-12.30<br>1-5 |                   | 11.30-12.30<br>1-5 | 10-12 |     |
| Derrinallum                  |                   |                   |                    | 11-12.30<br>1-5   | 11-12.30<br>1-5    | 10-12 |     |
| Koroit                       | 10-1              |