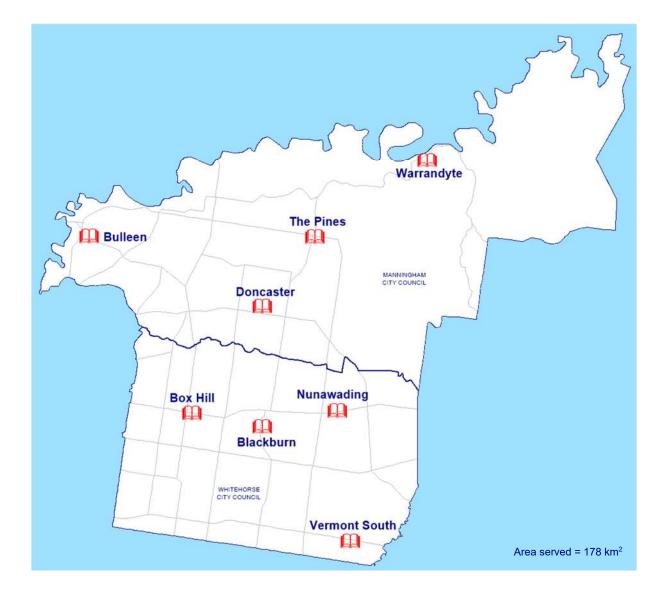

| Knotts Siding Road, next to shops                             |
| 5)       | Thorpdale          | Johnstone Street, outside Public Hall                         |
| 6)       | Trafalgar          | Princes Highway, carpark rear of Senior Citizens Centre       |
| 7)       | Willow Grove       | Main Road, outside Primary School                             |
| 8)       | Yarragon           | Campbell Street, Public Hall Carpark                          |
| 9)       | Yarragon School *  | 65 Loch Street, outside Primary School                        |

\* This stop does not operate during school holidays.

Please refer to our website **www.wgrlc.vic.gov.au** or phone the Regional Support Centre on 03 5622 2849 for current information

## Whitehorse Manningham Regional Library Corporation



| Hours         | Mon     | Tue     | Wed     | Thurs   | Fri    | Sat    | Sun |
|---------------|---------|---------|---------|---------|--------|--------|-----|
| Blackburn     |         | 10-5    | 1-8.30  | 10-5    | 10-5   | 9.30-5 |     |
| Box Hill      | 10-8    | 10-8    | 1-8     | 10-8    | 10-8   | 9-5    | 1-4 |
| Bulleen       | 10-6    | 10-6    | 10-6    | 10-6    | 10-6   | 9-5    |     |
| Doncaster     | 10-6    | 10-6    | 10-8    | 10-8    | 10-6   | 9-5    | 1-4 |
| Nunawading    | 10-8.30 | 10-8.30 | 1-8.30  | 10-8.30 | 10-5   | 9.30-5 | 2-5 |
| The Pines     | 10-8    | 10-8    | 1-8     | 10-8    | 10-8   | 9-5    |     |
| Vermont South | 1-5     | 10-8.30 | 1-8.30  | 10-5    | 10-5   | 9.30-5 |     |
| Warrandyte    |         | 10-5.30 | 10-5.30 | 1-5.30  | 1-