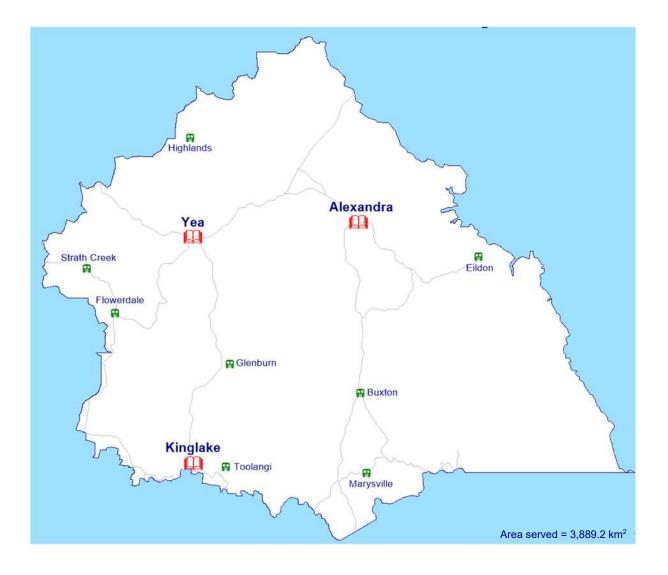

| Alexandra         49 Grant Street         5772 0382         121           Altona         123 Queen Street         9932 1330         99           Altona         123 Queen Street         9932 23020         91           Altona Meadows         Altona Meadows Library & Learning Centre<br>Central Square Shopping Centre, 2 Newham Way         9932 2303         92           Altona North         Altona North Community Library<br>Crin Millers & McArthurs Road         9322 130         92           Apollo Bay         6 Pengilley Avenue         5237 1013         72           Ararat         Barkly Street         5352 1722         55           Ascot Vale         165 Union Road         8322 1990         115           Ashburton         154 High Street         9278 4666         44           Avoca         122 Main Street         5465 1000         5           Avondale Heights         Avondale Heights Library, 215 Main Street         5366 7100         55           Bailarat         Lerderderg Library, 215 Main Street         538 650         55           Bailarat         Bailarat Mechanics' Institute Inc, 117 Sturt Street         5331 3042         40           Barham (NSW)         15 Murray Street         1300 087 004         122           Barham (SWW)         15 Murray Street                                              |                  |                                                     | tel          | page |
|------------------------------------------------------------------------------------------------------------------------------------------------------------------------------------------------------------------------------------------------------------------------------------------------------------------------------------------------------------------------------------------------------------------------------------------------------------------------------------------------------------------------------------------------------------------------------------------------------------------------------------------------------------------------------------------------------------------------------------------------------------------------------------------------------------------------------------------------------------------------------------------------------------------------------------------------------------------------------------------------------------------------------------------------------------------------------------------------------------------------------------------------------------------------------------------------------------------------------------------------------------------------------------------------------------------------------------------------------------------------|------------------|-----------------------------------------------------|--------------|------|
| Altona123 Queen Street9932 1330933Altona MeadowsAltona Neadows Library & Learning Centre9932 23020993Altona NorthAltona North Community Library9932 2303933Altona NorthAltona North Community Library9932 2303933Apollo Bay6 Pengilley Avenue5237 101377AraratBarkly Street5352 1722553Ascot Vale165 Union Road8325 1990115Ashburton154 High Street9278 4666440Avoca122 Main Street5465 100054Avoca122 Main Street5152 422565Bairnsdale22 Service Street5152 422565BallaratMechanics Institute, 143 Inglis Street0419 619 65055BallaratBallarat Mechanics' Institute Inc, 117 Sturt Street5338 685055BallaratBallarat Mechanics' Institute Inc, 117 Sturt Street331 304240Barwon Heads'Golf Links Road4201 066173Barwan (NW)15 Murray Street1300 037 004122Barwan Heads'Golf Links Road4201 066173Beaumaris96 Reserve Road9261 782543Beaumaris96 Reserve Road9261 782543Beaumaris96 Reserve Road9261 782543Beaumaris96 Reserve Road9261 782543Beaumaris96 Reserve Road9262 4370077Beilmont163 Jigh Street5428 270673Beaumaris<                                                                                                                                                                                                                                                                                                                                         | Albert Park      | 319 Montague Street                                 | 9209 6622    | 123  |
| Altona MeadowsAltona Meadows Library & Learning Centre<br>Central Square Shopping Centre, 2 Newham Way932 302091Altona NorthAltona North Community Library<br>Chr Millers & McArthurs Road9332 230393Apollo Bay6 Pengilley Avenue5237 101377AraratBarktly Street5352 172255Ascot Vale165 Union Road8325 1990115Ashburton154 High Street9778 466644Avoca122 Main Street5466 100056Avondale HeightsAvondale Heights Library & Learning Centre8325 1940115Bairnsdale22 Service Street5152 422556BallanMechanics Institute, 143 Inglis Street0419 519 65055Ballarat178 Doveton Street North5338 685055BallaratBallaratBallarat Mechanics' Institute Inc, 117 Sturt Street5313 04244Bannockburn25-27 High Street4201 066173Barnom Heads"Goff Links Road4201 066373BayswaterShop 26, Mountain High Shopping Centre, High St1300 737 27767Beaufort72 Neill Street5249 110553Beaumaris96 Reserve Road9261 782544Beaufort72 Neill Street5249 110653Beaufort72 Neill Street5349 118053Beaufort72 Neill Street5349 118053Beaufort72 Neill Street5449 10057Beaufort72 Neill Street5449 12057 </td <td>Alexandra</td> <td>49 Grant Street</td> <td>5772 0382</td> <td>121</td>                                                                                                                                                                                                      | Alexandra        | 49 Grant Street                                     | 5772 0382    | 121  |
| Altona NorthCentral Square Shopping Centre, 2 Newham WayAltona NorthAltona North Community Library<br>Crn Millers & McArthurs Road932 230393Apolio Bay6 Pengilley Avenue5237 101372AraratBarkly Street5352 172255Ascot Vale165 Union Road8325 172256Ascot Vale165 Union Road8325 1900115Ashburton154 High Street9278 465646Avoca122 Main Street5465 100055Avondale HeightsAvondale Heights Library & Learning Centre8325 1940115Bacchus MarshLerderderg Library, 215 Main Street5366 710055BalaratCarvice Street5152 422553BallanMechanics Institute, 143 Inglis Street0419 519 65055BallaratBallarat Mechanics Institute Inc, 117 Sturt Street5331 304244Balwyn336 Whitehorse Road9278 466645Barham (NSW)15 Murray Street1300 087 073 27767Bardord Heads"Goft Links Road4201 066177Barham (NSW)15 Murray Street5349 118055Baewon Heads"Goft Links Road9261 782543Beeumaris96 Reserve Road9261 782543Beeumaris96 Reserve Road9261 782543Bendigo251-259 Hargreaves Street5449 270081Bendigo251-259 Hargreaves Street5449 270081Bendigo251-259 Hargreaves Street5449 2700 <td< td=""><td>Altona</td><td>123 Queen Street</td><td>9932 1330</td><td>93</td></td<>                                                                                                                                                                                                         | Altona           | 123 Queen Street                                    | 9932 1330    | 93   |
| Cnr Millers & McArthurs Road         5237 1013         77           Apollo Bay         6 Pengilley Avenue         5237 1013         77           Ararat         Barkly Street         5352 1722         55           Ascot Vale         165 Union Road         3325 1990         115           Ashburton         154 High Street         9278 4666         44           Avoca         122 Main Street         5365 7100         55           Avondale Heights         Avondale Heights Library & Learning Centre         63325 1940         115           69 Military Road         69 Military Road         535         56         56           Balarat         178 Doveton Street North         5338 6850         56           Ballarat         Ballarat Mechanics Institute, 143 Inglis Street         0419 910 650         57           Ballarat         Ballarat Mechanics Institute Inc, 117 Sturt Street         5331 3042         40           Balwyn         336 Whitehorse Road         9278 4666         47           Barham (NSW)         15 Murray Street         1300 087 004         127           Barham (NSW)         15 Murray Street         1300 037 277         67           Beaumaris         96 Reserve Road         9261 7825         43           Be                                                                                           | Altona Meadows   |                                                     | 9932 3020    | 91   |
| AraratBarkly Street5352 1722553Ascot Vale165 Union Road8325 1990115Ashburton154 High Street9278 4666445Avoca122 Main Street5465 100065Avondale HeightsAvondale Heights Library & Learning Centre8325 1940115Bacchus MarshLerderderg Library, 215 Main Street5366 710055Balmadale22 Service Street5152 422563BallanMechanics Institute, 143 Inglis Street0419 519 65055Ballarat178 Doveton Street North5338 685055BallaratBallarat Mechanics Institute Inc, 117 Sturt Street5331 304244Bannockburn25-27 High Street4201 066177Barham (NSW)15 Murray Street1300 087 004127Barhom Heads"Goff Links Road4201 066377BaryswaterShop 26, Mountain High Shopping Centre, High St307 37 277Beaufort72 Neill Street5389 418056Beaumaris96 Reserve Road9261 782543Beendigo251-259 Hargreaves Street5449 270081Belmont163 High Street4201 066577Bendigo251-259 Hargreaves Street5449 270081Bendigo251-259 Hargreaves Street5449 270081Bendigo251-259 Hargreaves Street5449 270081Bendigo251-259 Hargreaves Street5449 270081Bendigo251-259 Hargreaves Street5449 270081 <td>Altona North</td> <td></td> <td>9932 2303</td> <td>93</td>                                                                                                                                                                                                                                             | Altona North     |                                                     | 9932 2303    | 93   |
| Ascot Vale         165 Union Road         8325 1990         115           Ashburton         154 High Street         9278 4666         45           Avoca         122 Main Street         5465 1000         5           Avondale Heights         Avondale Heights Library & Learning Centre         8325 1940         115           Bacchus Marsh         Lerderderg Library, 215 Main Street         5366 7100         55           Ballarat         Mechanics Institute, 143 Inglis Street         0419 519 650         55           Ballarat         Ballarat Mechanics Institute Inc, 117 Sturt Street         5331 6850         55           Ballarat         Ballarat Mechanics' Institute Inc, 117 Sturt Street         5331 6850         55           Barham (NSW)         15 Murray Street         1300 087 004         127           Barwon Heads         *Golf Links Road         4201 0661         73           Bayswater         Shop 26, Mountain High Shopping Centre, High St         1300 737 277         67           Beeumaris         96 Reserve Road         9261 7825         43           Belgrave         Reynolds Lane         1300 737 277         67           Belgrave         Reynolds Lane         1300 737 277         67           Belgrave         Reynolds Lane         1300 7                                                        | Apollo Bay       | 6 Pengilley Avenue                                  | 5237 1013    | 72   |
| Ashburton154 High Street9278 4666442Avoca122 Main Street5465 10005Avondale HeightsAvondale Heights Library & Learning Centre8325 1940115Biol Military Road69 Military Road56656Bairnsdale22 Service Street5152 422556BallanMechanics Institute, 143 Inglis Street0419 519 65055Ballarat178 Doveton Street North5338 655055BallaratBallarat Mechanics' Institute Inc, 117 Sturt Street331 304240Balwyn336 Whitehorse Road9278 466644Bannockburn25-27 High Street4201 066173Barham (NSW)15 Murray Street1300 087 004127Barwon Heads* Golf Links Road4201 065373BayswaterShop 26, Mountain High Shopping Centre, High St1300 737 27767Beaumaris96 Reserve Road9261 782544BelgraveReynolds Lane1300 737 27767BelgraveReynolds Lane1300 737 27767Belnont103 High Street4201 066573Benalla2 Fawckner Drive5762 206986Bendigo251-259 Hargreaves Street5449 270081Bendigo251-259 Hargreaves Street5449 270081Bendigo251-259 Hargreaves Street5449 270081Bendigo251-259 Hargreaves Street5449 270081Bendigo251-259 Hargreaves Street5449 270081<                                                                                                                                                                                                                                                                                                                                | Ararat           | Barkly Street                                       | 5352 1722    | 55   |
| Avoca122 Main Street5465 10005Avondale HeightsAvondale Heights Library & Learning Centre<br>69 Military Road8325 1940115Bacchus MarshLerderderg Library, 215 Main Street5366 710055Bairnsdale22 Service Street5152 422563BallanMechanics Institute, 143 Inglis Street0419 519 65055Ballarat178 Doveton Street North5338 685055BallaratBallarat Mechanics Institute Inc, 117 Sturt Street5331 304244Balwyn336 Whitehorse Road9278 466645Bannockburn25-27 High Street1300 087 004127Barham (NSW)15 Murray Street1300 087 004127Barham (NSW)15 Murray Street1300 0737 27767Beaumaris96 Reserve Road9261 782543Beeaumaris96 Reserve Road9261 782543Beentort101 Ford Street5728 804397Bendigo251-259 Hargreaves Street5449 270081Bendigo251-259 Hargreaves Street5449 270081Bentleigh161 Jasper Road                                                                                                                                                                                                                                                                                                      | Ascot Vale       | 165 Union Road                                      | 8325 1990    | 115  |
| Avondale HeightsAvondale Heights Library & Learning Centre<br>69 Military Road8325 1940115<br>69 Military RoadBacchus MarshLerderderg Library, 215 Main Street5366 710055<br>55<br>56BalanMechanics Institute, 143 Inglis Street0419 519 650555<br>5338 6850Ballarat178 Doveton Street North5338 6850555BallaratBallarat Mechanics' Institute Inc, 117 Sturt Street5331 304240Balwyn336 Whitehorse Road9278 4666445Bannockburn25-27 High Street4201 066173Barham (NSW)15 Murray Street1300 087 004127Barwon Heads*Golf Links Road9261 782543Beaufort72 Neill Street5349 118055Beaumaris96 Reserve Road9261 782543Beeaumaris96 Reserve Road9261 782543Beentort101 Ford Street5728 804397Bennalt2 Fawckner Drive5762 206988BendigoBendigo Research Archives Centre (BRAC)5428 270688Bendigo251-259 Hargreaves Street5449 270084Bendigo251-259 Hargreaves Street5449 270084Bendigh161 Jasper Road98624 370077BerwickBerwick Mechanics' Institute & Free Library,<br>455 Campbell Street9306 520 52045Bendigo251-259 Hargreaves Street5449 270084Bentleigh161 Jasper Road9896 8400136Bonnie Doon Community Library                                                                                                                                                                                                                                                         | Ashburton        | 154 High Street                                     | 9278 4666    | 45   |
| 69 Military RoadBacchus MarshLerderderg Library, 215 Main Street5366 7100Bairnsdale22 Service Street5152 4225BallanMechanics Institute, 143 Inglis Street0419 519 650Ballarat178 Doveton Street North5338 6850BallaratBallarat Mechanics' Institute Inc, 117 Sturt Street5331 3042BallaratBallarat Mechanics' Institute Inc, 117 Sturt Street5331 3042Balwyn336 Whitehorse Road9278 4666Bannockburn25-27 High Street4201 0661Barwon Heads*Golf Links Road4201 0653Barwon Heads*Golf Links Road4201 0653Barwon Heads*Golf Links Road4201 0653Barwon Heads*Golf Links Road4201 0655Barwon Heads%Golf Links Road4201 0655Barwon Heads%Golf Links Road9261 7825Beaufort72 Neill Street5728 8043Beaufort72 Neill Street5728 8043Beaumaris96 Reserve Road9261 7825Benott101 Ford Street5728 8043Benott163 High Street4201 0655Bendigo251-259 Hargreaves Street5762 2069Bendigo251-259 Hargreaves Street5449 2700Bendigo251-259 Hargreaves Street5449 2700BerwickBerwick Mechanics' Institute & Free Library,<br>45 Campbell Street9707 3519BirchipP-12 School Community Library1300 520 52045Campbell Street5778 7722BirchipP-12 School Community Ce                                                                                                                                                                                                                         | Avoca            | 122 Main Street                                     | 5465 1000    | 5    |
| Bairnsdale         22 Service Street         5152 4225         63           Ballan         Mechanics Institute, 143 Inglis Street         0419 519 650         55           Ballarat         178 Doveton Street North         5338 6850         55           Ballarat         Ballarat Mechanics' Institute Inc, 117 Sturt Street         5331 3042         40           Balwyn         336 Whitehorse Road         9278 4666         45           Bannockburn         25-27 High Street         4201 0661         73           Barham (NSW)         15 Murray Street         1300 087 004         127           Barwon Heads         *Golf Links Road         4201 0653         73           Bayswater         Shop 26, Mountain High Shopping Centre, High St         1300 737 277         67           Beaumaris         96 Reserve Road         9261 7825         43           Beechworth         101 Ford Street         5728 8043         97           Belgrave         Reynolds Lane         1300 737 277         67           Belgrave         Reynolds Lane         1300 737 277         67           Bendigo         Sendigo Research Archives Centre (BRAC)         5428 2706         81           Bendigo         Sendigo Research Archives Centre (BRAC)         5428 2706         81 <td>Avondale Heights</td> <td></td> <td>8325 1940</td> <td>115</td> | Avondale Heights |                                                     | 8325 1940    | 115  |
| Ballan         Mechanics Institute, 143 Inglis Street         0419 519 650         55           Ballarat         178 Doveton Street North         5338 6850         55           Ballarat         Ballarat Mechanics' Institute Inc, 117 Sturt Street         5331 3042         40           Balwyn         336 Whitehorse Road         9278 4666         46           Bannockburn         25-27 High Street         4201 0661         73           Barham (NSW)         15 Murray Street         1300 087 004         127           Barwon Heads         *Golf Links Road         4201 0653         73           Bayswater         Shop 26, Mountain High Shopping Centre, High St         1300 037 7277         67           Beaumaris         96 Reserve Road         9261 7825         43           Beechworth         101 Ford Street         5728 8043         97           Belgrave         Reynolds Lane         1300 737 277         67           Bendigo         2 Fawckner Drive         5762 2069         86           Bendigo         2 Fawckner Drive         5762 2069         86           Bendigo         2 51-259 Hargreaves Street         5449 2700         81           Bendigo         2 51-259 Hargreaves Street         5449 2700         81           <                                                                                       | Bacchus Marsh    | Lerderderg Library, 215 Main Street                 | 5366 7100    | 55   |
| Ballarat         178 Doveton Street North         5338 6850         555           Ballarat         Ballarat Mechanics' Institute Inc, 117 Sturt Street         5331 3042         440           Balwyn         336 Whitehorse Road         9278 4666         445           Bannockburn         25-27 High Street         4201 0661         73           Barham (NSW)         15 Murray Street         1300 087 004         127           Barwon Heads         *Golf Links Road         4201 0653         73           Bayswater         Shop 26, Mountain High Shopping Centre, High St         1300 037 277         67           Beaumaris         96 Reserve Road         9261 7825         43           Beechworth         101 Ford Street         5728 8043         97           Belgrave         Reynolds Lane         1300 737 277         67           Bendigo         2 Fawckner Drive         5762 2069         86           Bendigo         2 Fawckner Drive         5762 2069         86           Bendigo         2 51-259 Hargreaves Street         5449 2700         81           Bendigo         2 51-259 Hargreaves Street         5449 2700         81           Bendigo         2 51-259 Hargreaves Street         5449 2700         81           Bernetigh                                                                                           | Bairnsdale       | 22 Service Street                                   | 5152 4225    | 63   |
| BallaratBallarat Mechanics' Institute Inc, 117 Sturt Street5331 3042440Balwyn336 Whitehorse Road9278 4666445Bannockburn25-27 High Street4201 066173Barham (NSW)15 Murray Street1300 087 004127Barwon Heads*Golf Links Road4201 065373BayswaterShop 26, Mountain High Shopping Centre, High St1300 737 27767Beaufort72 Neill Street5349 118055Beaufort72 Neill Street5748 804397Beechworth101 Ford Street5728 804397BelgraveReynolds Lane1300 737 27767Belmont163 High Street4201 066573Benalla2 Fawckner Drive5762 206988BendigoBendigo Research Archives Centre (BRAC)5448 270681251-259 Hargreaves Street5449 270081Bendigo251-259 Hargreaves Street5449 270081BerwickBerwick Mechanics' Institute & Free Library,<br>15 High Street9707 351940BirchipP-12 School Community Library<br>45 Campbell Street1300 737 27767Bonnie DoonBonnie Doon Community Centre,<br>Old Library, 75 Arnot Street9896 8400136BoroniaPark Crescent1300 737 27767Bor Hill1040 Whitehorse Road9896 4300135Braybrook107 Churchill Avenue9188 5850103Bright14 Ireland Street5755 154085                                                                                                                                                                                                                                                                                                     | Ballan           | Mechanics Institute, 143 Inglis Street              | 0419 519 650 | 55   |
| Balwyn         336 Whitehorse Road         9278 4666         445           Bannockburn         25-27 High Street         4201 0661         73           Barham (NSW)         15 Murray Street         1300 087 004         127           Barwon Heads         *Golf Links Road         4201 0653         73           Bayswater         Shop 26, Mountain High Shopping Centre, High St         1300 737 277         67           Beaufort         72 Neill Street         5349 1180         55           Beaumaris         96 Reserve Road         9261 7825         43           Beechworth         101 Ford Street         5728 8043         97           Belgrave         Reynolds Lane         1300 737 277         67           Bendigo         26 Fawckner Drive         5762 2069         85           Bendigo         251-259 Hargreaves Street         8428 2706         81           Bendigo         251-259 Hargreaves Street         5449 2700         84           Bendigo         251-259 Hargreaves Street         5449 2700         84           Bendigo         251-259 Hargreaves Street         5449 2700         84           Bentleigh         161 Jasper Road         9524 3700         77           Berwick         Berwick Mechanics' Inst                                                                                                    | Ballarat         | 178 Doveton Street North                            | 5338 6850    | 55   |
| Bannockburn         25-27 High Street         4201 0661         73           Barnam (NSW)         15 Murray Street         1300 087 004         127           Barwon Heads         * Golf Links Road         4201 0663         73           Bayswater         Shop 26, Mountain High Shopping Centre, High St         1300 737 277         67           Beaufort         72 Neill Street         5349 1180         55           Beaumaris         96 Reserve Road         9261 7825         43           Beechworth         101 Ford Street         5728 8043         97           Belgrave         Reynolds Lane         1300 737 277         67           Belmont         163 High Street         4201 0665         73           Bendigo         2 Fawckner Drive         5762 2069         86           Bendigo         251-259 Hargreaves Street         5449 2700         81           Bentleigh         161 Jasper Road         9524 3700         77           Berwick         Berwick Mechanics' Institut                                                                                                    | Ballarat         | Ballarat Mechanics' Institute Inc, 117 Sturt Street | 5331 3042    | 40   |
| Barham (NSW)15 Murray Street1300 087 004127Barwon Heads*Golf Links Road4201 065373BayswaterShop 26, Mountain High Shopping Centre, High St1300 737 27767Beaufort72 Neill Street5349 118055Beaumaris96 Reserve Road9261 782543Beechworth101 Ford Street5728 804397BelgraveReynolds Lane1300 737 27767Belmont163 High Street4201 066573Benalla2 Fawckner Drive5762 206989BendigoBendigo Research Archives Centre (BRAC)5448 270681251-259 Hargreaves Street5449 270081Bentleigh161 Jasper Road9524 370077Berwick Mechanics' Institute & Free Library,<br>15 High Street9707 351940BirchipP-12 School Community Library<br>45 Campbell Street1300 737 27767Bonnie DoonBonnie Doon Community Centre,<br>Old Library, 75 Arnot Street9896 8400136BoroniaPark Crescent1300 737 27767BoroniaPark Crescent1300 737 27767Bor Hill1040 Whitehorse Road9896 4300136Braybrook107 Churchill Avenue9188 5850103Bright14 Ireland Street5755 154086                                                                                                                                                                                                                                                                                                                                                                                                                                    | Balwyn           | 336 Whitehorse Road                                 | 9278 4666    | 45   |
| Barwon Heads"Golf Links Road4201 065373BayswaterShop 26, Mountain High Shopping Centre, High St1300 737 27767Beaufort72 Neill Street5349 118055Beaumaris96 Reserve Road9261 782543Beechworth101 Ford Street5728 804397BelgraveReynolds Lane1300 737 27767Belmont163 High Street4201 066573Benalla2 Fawckner Drive5762 206989BendigoBendigo Research Archives Centre (BRAC)5428 270681251-259 Hargreaves Street5449 270081Bentleigh161 Jasper Road9524 370077Berwick Mechanics' Institute & Free Library,<br>15 High Street9707 351940BirchipP-12 School Community Library<br>45 Campbell Street1300 520 52045Bonnie DoonBonnie Doon Community Centre,<br>Old Library, 75 Arnot Street9778 772240BoroniaPark Crescent1300 737 27767BoroniaPark Crescent1300 737 27767Bor Hill1040 Whitehorse Road9896 4300135Braybrook107 Churchill Avenue9188 5850103Bright14 Ireland Street5755 154085                                                                                                                                                                                                                                                                                                                                                                                                                                                                                | Bannockburn      | 25-27 High Street                                   | 4201 0661    | 73   |
| Bayswater         Shop 26, Mountain High Shopping Centre, High St         1300 737 277         677           Beaufort         72 Neill Street         5349 1180         55           Beaumaris         96 Reserve Road         9261 7825         43           Beechworth         101 Ford Street         5728 8043         97           Belgrave         Reynolds Lane         1300 737 277         67           Belmont         163 High Street         4201 0665         73           Bendigo         Bendigo Research Archives Centre (BRAC)         5428 2706         81           Bendigo         251-259 Hargreaves Street         5449 2700         81           Bentleigh         161 Jasper Road         9524 3700         77           Berwick         Berwick Mechanics' Institute & Free Library, 1300 520 520         45           Birchip         P-12 School Community Library 45 Campbell Street         5778 7722         40           Bonnie Doon         Bonnie Doon Community Centre, 5778 7722         40         77           Boronia         Park Crescent         1300 737 277         67           Box Hill         1040 Whitehorse Road         9896 4300         136           Braybrook         107 Churchill Avenue         9188 5850         103                                                                                         | Barham (NSW)     | 15 Murray Street                                    | 1300 087 004 | 127  |
| Beaufort72 Neill Street5349 118055Beaumaris96 Reserve Road9261 782543Beechworth101 Ford Street5728 804397BelgraveReynolds Lane1300 737 27767Belmont163 High Street4201 066573Bennt163 High Street4201 066573BendigoBendigo Research Archives Centre (BRAC)5428 270681251-259 Hargreaves Street5449 270081Bentleigh161 Jasper Road9524 370077BerwickBerwick Mechanics' Institute & Free Library,<br>15 High Street9707 351940BirchipP-12 School Community Library<br>45 Campbell Street1300 520 52049Bonnie DoonBonnie Doon Community Centre,<br>Old Library, 75 Arnot Street5778 772240BoroniaPark Crescent1300 737 27767Bor Hill1040 Whitehorse Road9896 4300136Braybrook107 Churchill Avenue9188 5850103Bright14 Ireland Street5755 154080                                                                                                                                                                                                                                                                                                                                                                                                                                                                                                                                                                                                                           | Barwon Heads     | *Golf Links Road                                    | 4201 0653    | 73   |
| Beaumaris96 Reserve Road9261 782543Beechworth101 Ford Street5728 804397BelgraveReynolds Lane1300 737 27767Belmont163 High Street4201 066573Bennt163 High Street4201 066573BendigoBendigo Research Archives Centre (BRAC)<br>251-259 Hargreaves Street5449 2700Bentleigh161 Jasper Road9524 3700BerwickBerwick Mechanics' Institute & Free Library,<br>15 High Street9707 3519BirchipP-12 School Community Library<br>45 Campbell Street1300 520 520Bonnie DoonBonnie Doon Community Centre,<br>Old Library, 75 Arnot Street9778 7722BoroniaPark Crescent1300 737 277BoroniaPark Crescent9896 4300Braybrook107 Churchill Avenue9188 5850Bright14 Ireland Street5755 1540                                                                                                                                                                                                                                                                                                                                                                                                                                                                                                                                                                                                                                                                                                | Bayswater        | Shop 26, Mountain High Shopping Centre, High St     | 1300 737 277 | 67   |
| Beechworth101 Ford Street5728 804397BelgraveReynolds Lane1300 737 27767Belmont163 High Street4201 066573Bennalla2 Fawckner Drive5762 206989BendigoBendigo Research Archives Centre (BRAC)<br>251-259 Hargreaves Street5428 270681Bendigo251-259 Hargreaves Street5449 270081Bentleigh161 Jasper Road9524 370077BerwickBerwick Mechanics' Institute & Free Library,<br>15 High Street9707 351940BirchipP-12 School Community Library<br>45 Campbell Street1300 520 52045Bonnie DoonBonnie Doon Community Centre,<br>Old Library, 75 Arnot Street5778 772240BoroniaPark Crescent1300 737 27767Box Hill1040 Whitehorse Road9896 4300135Braybrook107 Churchill Avenue9188 5850103Bright14 Ireland Street5755 154085                                                                                                                                                                                                                                                                                                                                                                                                                                                                                                                                                                                                                                                        | Beaufort         | 72 Neill Street                                     | 5349 1180    | 55   |
| BelgraveReynolds Lane1300 737 277677Belmont163 High Street4201 0665773Bennot163 High Street5762 206989Benalla2 Fawckner Drive5762 206989BendigoBendigo Research Archives Centre (BRAC)<br>251-259 Hargreaves Street5449 270081Bendigo251-259 Hargreaves Street5449 270081Bendigo251-259 Hargreaves Street5449 270081Bentleigh161 Jasper Road9524 370077BerwickBerwick Mechanics' Institute & Free Library,<br>15 High Street9707 351940BirchipP-12 School Community Library<br>45 Campbell Street1300 520 52049BlackburnCnr Blackburn & Central Roads9896 8400139Bonnie DoonBonnie Doon Community Centre,<br>Old Library, 75 Arnot Street1300 737 27767Box Hill1040 Whitehorse Road9896 4300139Braybrook107 Churchill Avenue9188 5850103Bright14 Ireland Street5755 154089                                                                                                                                                                                                                                                                                                                                                                                                                                                                                                                                                                                             | Beaumaris        | 96 Reserve Road                                     | 9261 7825    | 43   |
| Belmont163 High Street4201 066573Benalla2 Fawckner Drive5762 206983BendigoBendigo Research Archives Centre (BRAC)5428 270681251-259 Hargreaves Street5449 270081Bendigo251-259 Hargreaves Street5449 270081Bentleigh161 Jasper Road9524 370077BerwickBerwick Mechanics' Institute & Free Library,<br>15 High Street9707 351940BirchipP-12 School Community Library<br>45 Campbell Street1300 520 52049BlackburnCnr Blackburn & Central Roads9896 8400139Bonnie DoonBonnie Doon Community Centre,<br>Old Library, 75 Arnot Street5778 772240BoroniaPark Crescent1300 737 27767Box Hill1040 Whitehorse Road9896 4300139Braybrook107 Churchill Avenue9188 5850103Bright14 Ireland Street5755 154089                                                                                                                                                                                                                                                                                                                                                                                                                                                                                                                                                                                                                                                                       | Beechworth       | 101 Ford Street                                     | 5728 8043    | 97   |
| Benalla2 Fawckner Drive5762 206985BendigoBendigo Research Archives Centre (BRAC)<br>251-259 Hargreaves Street5449 270081Bendigo251-259 Hargreaves Street5449 270081Bentleigh161 Jasper Road9524 370077BerwickBerwick Mechanics' Institute & Free Library,<br>15 High Street9707 351940BirchipP-12 School Community Library<br>45 Campbell Street1300 520 52049BlackburnCnr Blackburn & Central Roads9896 8400139Bonnie DoonBonnie Doon Community Centre,<br>Old Library, 75 Arnot Street5778 772240BoroniaPark Crescent1300 737 27767Box Hill1040 Whitehorse Road9896 4300139Braybrook107 Churchill Avenue9188 5850103Bright14 Ireland Street5755 154089                                                                                                                                                                                                                                                                                                                                                                                                                                                                                                                                                                                                                                                                                                               | Belgrave         | Reynolds Lane                                       | 1300 737 277 | 67   |
| Benalla2 Fawckner Drive5762 206989BendigoBendigo Research Archives Centre (BRAC)<br>251-259 Hargreaves Street5428 270681Bendigo251-259 Hargreaves Street5449 270081Bentleigh161 Jasper Road9524 370077BerwickBerwick Mechanics' Institute & Free Library,<br>15 High Street9707 351940BirchipP-12 School Community Library<br>45 Campbell Street1300 520 52049BlackburnCnr Blackburn & Central Roads9896 8400139Bonnie DoonBonnie Doon Community Centre,<br>Old Library, 75 Arnot Street1300 737 27767Box Hill1040 Whitehorse Road9896 4300139Braybrook107 Churchill Avenue9188 5850103Bright14 Ireland Street5755 154089                                                                                                                                                                                                                                                                                                                                                                                                                                                                                                                                                                                                                                                                                                                                              | Belmont          | 163 High Street                                     | 4201 0665    | 73   |
| 251-259 Hargreaves Street5449 270081Bendigo251-259 Hargreaves Street5449 270081Bentleigh161 Jasper Road9524 370077BerwickBerwick Mechanics' Institute & Free Library,<br>15 High Street9707 351940BirchipP-12 School Community Library<br>45 Campbell Street1300 520 52049BlackburnCnr Blackburn & Central Roads9896 8400139Bonnie DoonBonnie Doon Community Centre,<br>Old Library, 75 Arnot Street1300 737 27767Box Hill1040 Whitehorse Road9896 4300139Braybrook107 Churchill Avenue9188 5850103Bright14 Ireland Street5755 154089                                                                                                                                                                                                                                                                                                                                                                                                                                                                                                                                                                                                                                                                                                                                                                                                                                  | Benalla          |                                                     | 5762 2069    | 89   |
| Bentleigh161 Jasper Road9524 370077BerwickBerwick Mechanics' Institute & Free Library,<br>15 High Street9707 351940BirchipP-12 School Community Library<br>45 Campbell Street1300 520 52049BlackburnCnr Blackburn & Central Roads9896 8400139Bonnie DoonBonnie Doon Community Centre,<br>Old Library, 75 Arnot Street5778 772240BoroniaPark Crescent1300 737 27767Box Hill1040 Whitehorse Road9896 4300139Braybrook107 Churchill Avenue9188 5850103Bright14 Ireland Street5755 154089                                                                                                                                                                                                                                                                                                                                                                                                                                                                                                                                                                                                                                                                                                                                                                                                                                                                                  | Bendigo          |                                                     | 5428 2706    | 81   |
| BerwickBerwick Mechanics' Institute & Free Library,<br>15 High Street9707 351940BirchipP-12 School Community Library<br>45 Campbell Street1300 520 52049BlackburnCnr Blackburn & Central Roads9896 8400139Bonnie DoonBonnie Doon Community Centre,<br>Old Library, 75 Arnot Street5778 772240BoroniaPark Crescent1300 737 27767Box Hill1040 Whitehorse Road9896 4300139Braybrook107 Churchill Avenue9188 5850103Bright14 Ireland Street5755 154089                                                                                                                                                                                                                                                                                                                                                                                                                                                                                                                                                                                                                                                                                                                                                                                                                                                                                                                     | Bendigo          | 251-259 Hargreaves Street                           | 5449 2700    | 81   |
| 15 High StreetBirchipP-12 School Community Library<br>45 Campbell Street1300 520 52049BlackburnCnr Blackburn & Central Roads9896 8400139Bonnie DoonBonnie Doon Community Centre,<br>Old Library, 75 Arnot Street5778 772240BoroniaPark Crescent1300 737 27767Box Hill1040 Whitehorse Road9896 4300139Braybrook107 Churchill Avenue9188 5850103Bright14 Ireland Street5755 154089                                                                                                                                                                                                                                                                                                                                                                                                                                                                                                                                                                                                                                                                                                                                                                                                                                                                                                                                                                                       | Bentleigh        | -                                                   | 9524 3700    | 77   |
| 45 Campbell StreetBlackburnCnr Blackburn & Central Roads9896 8400139Bonnie DoonBonnie Doon Community Centre,<br>Old Library, 75 Arnot Street5778 7722400BoroniaPark Crescent1300 737 27767Box Hill1040 Whitehorse Road9896 4300139Braybrook107 Churchill Avenue9188 5850103Bright14 Ireland Street5755 154089                                                                                                                                                                                                                                                                                                                                                                                                                                                                                                                                                                                                                                                                                                                                                                                                                                                                                                                                                                                                                                                          | Berwick          |                                                     | 9707 3519    | 40   |
| Bonnie DoonBonnie Doon Community Centre,<br>Old Library, 75 Arnot Street5778 772240BoroniaPark Crescent1300 737 27767Box Hill1040 Whitehorse Road9896 4300139Braybrook107 Churchill Avenue9188 5850103Bright14 Ireland Street5755 154089                                                                                                                                                                                                                                                                                                                                                                                                                                                                                                                                                                                                                                                                                                                                                                                                                                                                                                                                                                                                                                                                                                                               | Birchip          |                                                     | 1300 520 520 | 49   |
| BoroniaPark Crescent1300 737 27767Box Hill1040 Whitehorse Road9896 4300139Braybrook107 Churchill Avenue9188 5850103Bright14 Ireland Street5755 154089                                                                                                                                                                                                                                                                                                                                                                                                                                                                                                                                                                                                                                                                                                                                                                                                                                                                                                                                                                                                                                                                                                                                                                                                                  | Blackburn        | Cnr Blackburn & Central Roads                       | 9896 8400    | 139  |
| Box Hill         1040 Whitehorse Road         9896 4300         139           Braybrook         107 Churchill Avenue         9188 5850         103           Bright         14 Ireland Street         5755 1540         89                                                                                                                                                                                                                                                                                                                                                                                                                                                                                                                                                                                                                                                                                                                                                                                                                                                                                                                                                                                                                                                                                                                                             | Bonnie Doon      |                                                     | 5778 7722    | 40   |
| Braybrook         107 Churchill Avenue         9188 5850         103           Bright         14 Ireland Street         5755 1540         89                                                                                                                                                                                                                                                                                                                                                                                                                                                                                                                                                                                                                                                                                                                                                                                                                                                                                                                                                                                                                                                                                                                                                                                                                           | Boronia          | Park Crescent                                       | 1300 737 277 | 67   |
| Bright         14 Ireland Street         5755 1540         89                                                                                                                                                                                                                                                                                                                                                                                                                                                                                                                                                                                                                                                                                                                                                                                                                                                                                                                                                                                                                                                                                                                                                                                                                                                                                                          | Box Hill         | 1040 Whitehorse Road                                | 9896 4300    | 139  |
| Bright         14 Ireland Street         5755 1540         89                                                                                                                                                                                                                                                                                                                                                                                                                                                                                                                                                                                                                                                                                                                                                                                                                                                                                                                                                                                                                                                                                                                                                                                                                                                                                                          | Braybrook        | 107 Churchill Avenue                                | 9188 5850    | 103  |
| •                                                                                                                                                                                                                                                                                                                                                                                                                                                                                                                                                                                                                                                                                                                                                                                                                                                                                                                                                                                                                                                                                                                                                                                                                                                                                                                                                                      | Bright           | 14 Ireland Street                                   | 5755 1540    | 89   |
|                                                                                                                                                                                                                                                                                                                                                                                                                                                                                                                                                                                                                                                                                                                                                                                                                                                                                                                                                                                                                                                                                                                                                                                                                                                                                                                                                                        | Brighton         | 14 Wilson Street                                    | 9261 7825    | 43   |