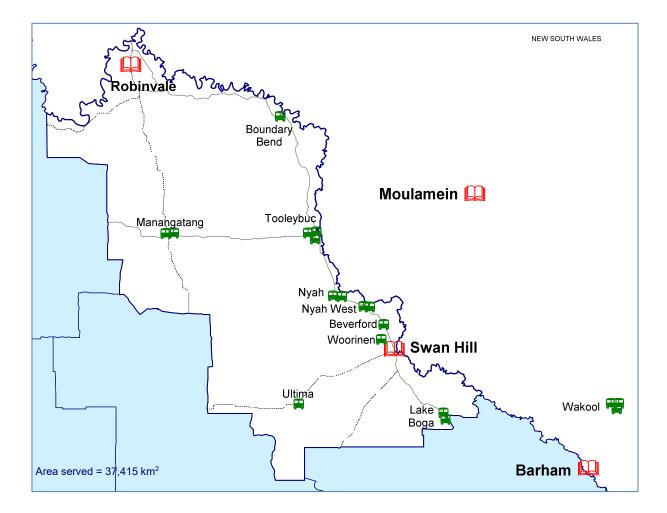

| Alexandra         49 Grant Street         5772 0382         121           Altona         123 Queen Street         9932 1330         99           Altona         123 Queen Street         9932 23020         91           Altona Meadows         Altona Meadows Library & Learning Centre<br>Central Square Shopping Centre, 2 Newham Way         9932 2303         92           Altona North         Altona North Community Library<br>Crin Millers & McArthurs Road         9322 130         92           Apollo Bay         6 Pengilley Avenue         5237 1013         72           Ararat         Barkly Street         5352 1722         55           Ascot Vale         165 Union Road         8322 1990         115           Ashburton         154 High Street         9278 4666         44           Avoca         122 Main Street         5465 1000         5           Avondale Heights         Avondale Heights Library, 215 Main Street         5366 7100         55           Bailarat         Lerderderg Library, 215 Main Street         538 650         55           Bailarat         Bailarat Mechanics' Institute Inc, 117 Sturt Street         5331 3042         40           Barham (NSW)         15 Murray Street         1300 087 004         122           Barham (SWW)         15 Murray Street                                              |                  |                                                     | tel          | page |
|------------------------------------------------------------------------------------------------------------------------------------------------------------------------------------------------------------------------------------------------------------------------------------------------------------------------------------------------------------------------------------------------------------------------------------------------------------------------------------------------------------------------------------------------------------------------------------------------------------------------------------------------------------------------------------------------------------------------------------------------------------------------------------------------------------------------------------------------------------------------------------------------------------------------------------------------------------------------------------------------------------------------------------------------------------------------------------------------------------------------------------------------------------------------------------------------------------------------------------------------------------------------------------------------------------------------------------------------------------------------|------------------|-----------------------------------------------------|--------------|------|
| Altona123 Queen Street9932 1330933Altona MeadowsAltona Neadows Library & Learning Centre9932 23020993Altona NorthAltona North Community Library9932 2303933Altona NorthAltona North Community Library9932 2303933Apollo Bay6 Pengilley Avenue5237 101377AraratBarkly Street5352 1722553Ascot Vale165 Union Road8325 1990115Ashburton154 High Street9278 4666440Avoca122 Main Street5465 100054Avoca122 Main Street5152 422565Bairnsdale22 Service Street5152 422565BallaratMechanics Institute, 143 Inglis Street0419 619 65055BallaratBallarat Mechanics' Institute Inc, 117 Sturt Street5338 685055BallaratBallarat Mechanics' Institute Inc, 117 Sturt Street331 304240Barwon Heads'Golf Links Road4201 066173Barwan (NW)15 Murray Street1300 037 004122Barwan Heads'Golf Links Road4201 066173Beaumaris96 Reserve Road9261 782543Beaumaris96 Reserve Road9261 782543Beaumaris96 Reserve Road9261 782543Beaumaris96 Reserve Road9261 782543Beaumaris96 Reserve Road9262 4370077Beilmont163 Jigh Street5428 270673Beaumaris<                                                                                                                                                                                                                                                                                                                                         | Albert Park      | 319 Montague Street                                 | 9209 6622    | 123  |
| Altona MeadowsAltona Meadows Library & Learning Centre<br>Central Square Shopping Centre, 2 Newham Way932 302091Altona NorthAltona North Community Library<br>Chr Millers & McArthurs Road9332 230393Apollo Bay6 Pengilley Avenue5237 101377AraratBarktly Street5352 172255Ascot Vale165 Union Road8325 1990115Ashburton154 High Street9778 466644Avoca122 Main Street5466 100056Avondale HeightsAvondale Heights Library & Learning Centre8325 1940115Bairnsdale22 Service Street5152 422556BallanMechanics Institute, 143 Inglis Street0419 519 65055Ballarat178 Doveton Street North5338 685055BallaratBallaratBallarat Mechanics' Institute Inc, 117 Sturt Street5313 04244Bannockburn25-27 High Street4201 066173Barnom Heads"Goff Links Road4201 066373BayswaterShop 26, Mountain High Shopping Centre, High St1300 737 27767Beaufort72 Neill Street5249 110553Beaumaris96 Reserve Road9261 782544Beaufort72 Neill Street5249 110653Beaufort72 Neill Street5349 118053Beaufort72 Neill Street5349 118053Beaufort72 Neill Street5449 10057Beaufort72 Neill Street5449 12057 </td <td>Alexandra</td> <td>49 Grant Street</td> <td>5772 0382</td> <td>121</td>                                                                                                                                                                                                      | Alexandra        | 49 Grant Street                                     | 5772 0382    | 121  |
| Altona NorthCentral Square Shopping Centre, 2 Newham WayAltona NorthAltona North Community Library<br>Crn Millers & McArthurs Road932 230393Apolio Bay6 Pengilley Avenue5237 101372AraratBarkly Street5352 172255Ascot Vale165 Union Road8325 172256Ascot Vale165 Union Road8325 1900115Ashburton154 High Street9278 465646Avoca122 Main Street5465 100055Avondale HeightsAvondale Heights Library & Learning Centre8325 1940115Bacchus MarshLerderderg Library, 215 Main Street5366 710055BalaratCarvice Street5152 422553BallanMechanics Institute, 143 Inglis Street0419 519 65055BallaratBallarat Mechanics Institute Inc, 117 Sturt Street5331 304244Balwyn336 Whitehorse Road9278 466645Barham (NSW)15 Murray Street1300 087 073 27767Bardord Heads"Goft Links Road4201 066177Barham (NSW)15 Murray Street5349 118055Baewon Heads"Goft Links Road9261 782543Beeumaris96 Reserve Road9261 782543Beeumaris96 Reserve Road9261 782543Bendigo251-259 Hargreaves Street5449 270081Bendigo251-259 Hargreaves Street5449 270081Bendigo251-259 Hargreaves Street5449 2700 <td< td=""><td>Altona</td><td>123 Queen Street</td><td>9932 1330</td><td>93</td></td<>                                                                                                                                                                                                         | Altona           | 123 Queen Street                                    | 9932 1330    | 93   |
| Cnr Millers & McArthurs Road         5237 1013         77           Apollo Bay         6 Pengilley Avenue         5237 1013         77           Ararat         Barkly Street         5352 1722         55           Ascot Vale         165 Union Road         3325 1990         115           Ashburton         154 High Street         9278 4666         44           Avoca         122 Main Street         5365 7100         55           Avondale Heights         Avondale Heights Library & Learning Centre         63325 1940         115           69 Military Road         69 Military Road         535         56         56           Balarat         178 Doveton Street North         5338 6850         56           Ballarat         Ballarat Mechanics Institute, 143 Inglis Street         0419 910 650         57           Ballarat         Ballarat Mechanics Institute Inc, 117 Sturt Street         5331 3042         40           Balwyn         336 Whitehorse Road         9278 4666         47           Barham (NSW)         15 Murray Street         1300 087 004         127           Barham (NSW)         15 Murray Street         1300 037 277         67           Beaumaris         96 Reserve Road         9261 7825         43           Be                                                                                           | Altona Meadows   |                                                     | 9932 3020    | 91   |
| AraratBarkly Street5352 1722553Ascot Vale165 Union Road8325 1990115Ashburton154 High Street9278 4666445Avoca122 Main Street5465 100065Avondale HeightsAvondale Heights Library & Learning Centre8325 1940115Bacchus MarshLerderderg Library, 215 Main Street5366 710055Balmadale22 Service Street5152 422563BallanMechanics Institute, 143 Inglis Street0419 519 65055Ballarat178 Doveton Street North5338 685055BallaratBallarat Mechanics Institute Inc, 117 Sturt Street5331 304244Bannockburn25-27 High Street4201 066177Barham (NSW)15 Murray Street1300 087 004127Barhom Heads"Goff Links Road4201 066377BaryswaterShop 26, Mountain High Shopping Centre, High St307 37 277Beaufort72 Neill Street5389 418056Beaumaris96 Reserve Road9261 782543Beendigo251-259 Hargreaves Street5449 270081Belmont163 High Street4201 066577Bendigo251-259 Hargreaves Street5449 270081Bendigo251-259 Hargreaves Street5449 270081Bendigo251-259 Hargreaves Street5449 270081Bendigo251-259 Hargreaves Street5449 270081Bendigo251-259 Hargreaves Street5449 270081 <td>Altona North</td> <td></td> <td>9932 2303</td> <td>93</td>                                                                                                                                                                                                                                             | Altona North     |                                                     | 9932 2303    | 93   |
| Ascot Vale         165 Union Road         8325 1990         115           Ashburton         154 High Street         9278 4666         45           Avoca         122 Main Street         5465 1000         5           Avondale Heights         Avondale Heights Library & Learning Centre         8325 1940         115           Bacchus Marsh         Lerderderg Library, 215 Main Street         5366 7100         55           Ballarat         Mechanics Institute, 143 Inglis Street         0419 519 650         55           Ballarat         Ballarat Mechanics Institute Inc, 117 Sturt Street         5331 6850         55           Ballarat         Ballarat Mechanics' Institute Inc, 117 Sturt Street         5331 6850         55           Barham (NSW)         15 Murray Street         1300 087 004         127           Barwon Heads         *Golf Links Road         4201 0661         73           Bayswater         Shop 26, Mountain High Shopping Centre, High St         1300 737 277         67           Beeumaris         96 Reserve Road         9261 7825         43           Belgrave         Reynolds Lane         1300 737 277         67           Belgrave         Reynolds Lane         1300 737 277         67           Belgrave         Reynolds Lane         1300 7                                                        | Apollo Bay       | 6 Pengilley Avenue                                  | 5237 1013    | 72   |
| Ashburton154 High Street9278 4666442Avoca122 Main Street5465 10005Avondale HeightsAvondale Heights Library & Learning Centre8325 1940115Biol Military Road69 Military Road56656Bairnsdale22 Service Street5152 422556BallanMechanics Institute, 143 Inglis Street0419 519 65055Ballarat178 Doveton Street North5338 655055BallaratBallarat Mechanics' Institute Inc, 117 Sturt Street331 304240Balwyn336 Whitehorse Road9278 466644Bannockburn25-27 High Street4201 066173Barham (NSW)15 Murray Street1300 087 004127Barwon Heads* Golf Links Road4201 065373BayswaterShop 26, Mountain High Shopping Centre, High St1300 737 27767Beaumaris96 Reserve Road9261 782544BelgraveReynolds Lane1300 737 27767BelgraveReynolds Lane1300 737 27767Belnont103 High Street4201 066573Benalla2 Fawckner Drive5762 206986Bendigo251-259 Hargreaves Street5449 270081Bendigo251-259 Hargreaves Street5449 270081Bendigo251-259 Hargreaves Street5449 270081Bendigo251-259 Hargreaves Street5449 270081Bendigo251-259 Hargreaves Street5449 270081<                                                                                                                                                                                                                                                                                                                                | Ararat           | Barkly Street                                       | 5352 1722    | 55   |
| Avoca122 Main Street5465 10005Avondale HeightsAvondale Heights Library & Learning Centre<br>69 Military Road8325 1940115Bacchus MarshLerderderg Library, 215 Main Street5366 710055Bairnsdale22 Service Street5152 422563BallanMechanics Institute, 143 Inglis Street0419 519 65055Ballarat178 Doveton Street North5338 685055BallaratBallarat Mechanics Institute Inc, 117 Sturt Street5331 304244Balwyn336 Whitehorse Road9278 466645Bannockburn25-27 High Street1300 087 004127Barham (NSW)15 Murray Street1300 087 004127Barham (NSW)15 Murray Street1300 0737 27767Beaumaris96 Reserve Road9261 782543Beeaumaris96 Reserve Road9261 782543Beentort101 Ford Street5728 804397Bendigo251-259 Hargreaves Street5449 270081Bendigo251-259 Hargreaves Street5449 270081Bentleigh161 Jasper Road                                                                                                                                                                                                                                                                                                      | Ascot Vale       | 165 Union Road                                      | 8325 1990    | 115  |
| Avondale HeightsAvondale Heights Library & Learning Centre<br>69 Military Road8325 1940115<br>69 Military RoadBacchus MarshLerderderg Library, 215 Main Street5366 710055<br>55<br>56BalanMechanics Institute, 143 Inglis Street0419 519 650555<br>5338 6850Ballarat178 Doveton Street North5338 6850555BallaratBallarat Mechanics' Institute Inc, 117 Sturt Street5331 304240Balwyn336 Whitehorse Road9278 4666445Bannockburn25-27 High Street4201 066173Barham (NSW)15 Murray Street1300 087 004127Barwon Heads*Golf Links Road9261 782543Beaufort72 Neill Street5349 118055Beaumaris96 Reserve Road9261 782543Beeaumaris96 Reserve Road9261 782543Beentort101 Ford Street5728 804397Bennalt2 Fawckner Drive5762 206988BendigoBendigo Research Archives Centre (BRAC)5428 270688Bendigo251-259 Hargreaves Street5449 270084Bendigo251-259 Hargreaves Street5449 270084Bendigh161 Jasper Road98624 370077BerwickBerwick Mechanics' Institute & Free Library,<br>455 Campbell Street9306 520 52045Bendigo251-259 Hargreaves Street5449 270084Bentleigh161 Jasper Road9896 8400136Bonnie Doon Community Library                                                                                                                                                                                                                                                         | Ashburton        | 154 High Street                                     | 9278 4666    | 45   |
| 69 Military RoadBacchus MarshLerderderg Library, 215 Main Street5366 7100Bairnsdale22 Service Street5152 4225BallanMechanics Institute, 143 Inglis Street0419 519 650Ballarat178 Doveton Street North5338 6850BallaratBallarat Mechanics' Institute Inc, 117 Sturt Street5331 3042BallaratBallarat Mechanics' Institute Inc, 117 Sturt Street5331 3042Balwyn336 Whitehorse Road9278 4666Bannockburn25-27 High Street4201 0661Barwon Heads*Golf Links Road4201 0653Barwon Heads*Golf Links Road4201 0653Barwon Heads*Golf Links Road4201 0653Barwon Heads*Golf Links Road4201 0655Barwon Heads%Golf Links Road4201 0655Barwon Heads%Golf Links Road9261 7825Beaufort72 Neill Street5728 8043Beaufort72 Neill Street5728 8043Beaumaris96 Reserve Road9261 7825Benott101 Ford Street5728 8043Benott163 High Street4201 0655Bendigo251-259 Hargreaves Street5762 2069Bendigo251-259 Hargreaves Street5449 2700Bendigo251-259 Hargreaves Street5449 2700BerwickBerwick Mechanics' Institute & Free Library,<br>45 Campbell Street9707 3519BirchipP-12 School Community Library1300 520 52045Campbell Street5778 7722BirchipP-12 School Community Ce                                                                                                                                                                                                                         | Avoca            | 122 Main Street                                     | 5465 1000    | 5    |
| Bairnsdale         22 Service Street         5152 4225         63           Ballan         Mechanics Institute, 143 Inglis Street         0419 519 650         55           Ballarat         178 Doveton Street North         5338 6850         55           Ballarat         Ballarat Mechanics' Institute Inc, 117 Sturt Street         5331 3042         40           Balwyn         336 Whitehorse Road         9278 4666         45           Bannockburn         25-27 High Street         4201 0661         73           Barham (NSW)         15 Murray Street         1300 087 004         127           Barwon Heads         *Golf Links Road         4201 0653         73           Bayswater         Shop 26, Mountain High Shopping Centre, High St         1300 737 277         67           Beaumaris         96 Reserve Road         9261 7825         43           Beechworth         101 Ford Street         5728 8043         97           Belgrave         Reynolds Lane         1300 737 277         67           Belgrave         Reynolds Lane         1300 737 277         67           Bendigo         Sendigo Research Archives Centre (BRAC)         5428 2706         81           Bendigo         Sendigo Research Archives Centre (BRAC)         5428 2706         81 <td>Avondale Heights</td> <td></td> <td>8325 1940</td> <td>115</td> | Avondale Heights |                                                     | 8325 1940    | 115  |
| Ballan         Mechanics Institute, 143 Inglis Street         0419 519 650         55           Ballarat         178 Doveton Street North         5338 6850         55           Ballarat         Ballarat Mechanics' Institute Inc, 117 Sturt Street         5331 3042         40           Balwyn         336 Whitehorse Road         9278 4666         46           Bannockburn         25-27 High Street         4201 0661         73           Barham (NSW)         15 Murray Street         1300 087 004         127           Barwon Heads         *Golf Links Road         4201 0653         73           Bayswater         Shop 26, Mountain High Shopping Centre, High St         1300 037 7277         67           Beaumaris         96 Reserve Road         9261 7825         43           Beechworth         101 Ford Street         5728 8043         97           Belgrave         Reynolds Lane         1300 737 277         67           Bendigo         2 Fawckner Drive         5762 2069         86           Bendigo         2 Fawckner Drive         5762 2069         86           Bendigo         2 51-259 Hargreaves Street         5449 2700         81           Bendigo         2 51-259 Hargreaves Street         5449 2700         81           <                                                                                       | Bacchus Marsh    | Lerderderg Library, 215 Main Street                 | 5366 7100    | 55   |
| Ballarat         178 Doveton Street North         5338 6850         555           Ballarat         Ballarat Mechanics' Institute Inc, 117 Sturt Street         5331 3042         440           Balwyn         336 Whitehorse Road         9278 4666         445           Bannockburn         25-27 High Street         4201 0661         73           Barham (NSW)         15 Murray Street         1300 087 004         127           Barwon Heads         *Golf Links Road         4201 0653         73           Bayswater         Shop 26, Mountain High Shopping Centre, High St         1300 037 277         67           Beaumaris         96 Reserve Road         9261 7825         43           Beechworth         101 Ford Street         5728 8043         97           Belgrave         Reynolds Lane         1300 737 277         67           Bendigo         2 Fawckner Drive         5762 2069         86           Bendigo         2 Fawckner Drive         5762 2069         86           Bendigo         2 51-259 Hargreaves Street         5449 2700         81           Bendigo         2 51-259 Hargreaves Street         5449 2700         81           Bendigo         2 51-259 Hargreaves Street         5449 2700         81           Bernetigh                                                                                           | Bairnsdale       | 22 Service Street                                   | 5152 4225    | 63   |
| BallaratBallarat Mechanics' Institute Inc, 117 Sturt Street5331 3042440Balwyn336 Whitehorse Road9278 4666445Bannockburn25-27 High Street4201 066173Barham (NSW)15 Murray Street1300 087 004127Barwon Heads*Golf Links Road4201 065373BayswaterShop 26, Mountain High Shopping Centre, High St1300 737 27767Beaufort72 Neill Street5349 118055Beaufort72 Neill Street5748 804397Beechworth101 Ford Street5728 804397BelgraveReynolds Lane1300 737 27767Belmont163 High Street4201 066573Benalla2 Fawckner Drive5762 206988BendigoBendigo Research Archives Centre (BRAC)5448 270681251-259 Hargreaves Street5449 270081Bendigo251-259 Hargreaves Street5449 270081BerwickBerwick Mechanics' Institute & Free Library,<br>15 High Street9707 351940BirchipP-12 School Community Library<br>45 Campbell Street1300 737 27767Bonnie DoonBonnie Doon Community Centre,<br>Old Library, 75 Arnot Street9896 8400136BoroniaPark Crescent1300 737 27767Bor Hill1040 Whitehorse Road9896 4300135Braybrook107 Churchill Avenue9188 5850103Bright14 Ireland Street5755 154085                                                                                                                                                                                                                                                                                                     | Ballan           | Mechanics Institute, 143 Inglis Street              | 0419 519 650 | 55   |
| Balwyn         336 Whitehorse Road         9278 4666         445           Bannockburn         25-27 High Street         4201 0661         73           Barham (NSW)         15 Murray Street         1300 087 004         127           Barwon Heads         *Golf Links Road         4201 0653         73           Bayswater         Shop 26, Mountain High Shopping Centre, High St         1300 737 277         67           Beaufort         72 Neill Street         5349 1180         55           Beaumaris         96 Reserve Road         9261 7825         43           Beechworth         101 Ford Street         5728 8043         97           Belgrave         Reynolds Lane         1300 737 277         67           Bendigo         26 Fawckner Drive         5762 2069         85           Bendigo         251-259 Hargreaves Street         8428 2706         81           Bendigo         251-259 Hargreaves Street         5449 2700         84           Bendigo         251-259 Hargreaves Street         5449 2700         84           Bendigo         251-259 Hargreaves Street         5449 2700         84           Bentleigh         161 Jasper Road         9524 3700         77           Berwick         Berwick Mechanics' Inst                                                                                                    | Ballarat         | 178 Doveton Street North                            | 5338 6850    | 55   |
| Bannockburn         25-27 High Street         4201 0661         73           Barnam (NSW)         15 Murray Street         1300 087 004         127           Barwon Heads         * Golf Links Road         4201 0663         73           Bayswater         Shop 26, Mountain High Shopping Centre, High St         1300 737 277         67           Beaufort         72 Neill Street         5349 1180         55           Beaumaris         96 Reserve Road         9261 7825         43           Beechworth         101 Ford Street         5728 8043         97           Belgrave         Reynolds Lane         1300 737 277         67           Belmont         163 High Street         4201 0665         73           Bendigo         2 Fawckner Drive         5762 2069         86           Bendigo         251-259 Hargreaves Street         5449 2700         81           Bentleigh         161 Jasper Road         9524 3700         77           Berwick         Berwick Mechanics' Institut                                                                                                    | Ballarat         | Ballarat Mechanics' Institute Inc, 117 Sturt Street | 5331 3042    | 40   |
| Barham (NSW)15 Murray Street1300 087 004127Barwon Heads*Golf Links Road4201 065373BayswaterShop 26, Mountain High Shopping Centre, High St1300 737 27767Beaufort72 Neill Street5349 118055Beaumaris96 Reserve Road9261 782543Beechworth101 Ford Street5728 804397BelgraveReynolds Lane1300 737 27767Belmont163 High Street4201 066573Benalla2 Fawckner Drive5762 206989BendigoBendigo Research Archives Centre (BRAC)5448 270681251-259 Hargreaves Street5449 270081Bentleigh161 Jasper Road9524 370077Berwick Mechanics' Institute & Free Library,<br>15 High Street9707 351940BirchipP-12 School Community Library<br>45 Campbell Street1300 737 27767Bonnie DoonBonnie Doon Community Centre,<br>Old Library, 75 Arnot Street9896 8400136BoroniaPark Crescent1300 737 27767BoroniaPark Crescent1300 737 27767Bor Hill1040 Whitehorse Road9896 4300136Braybrook107 Churchill Avenue9188 5850103Bright14 Ireland Street5755 154086                                                                                                                                                                                                                                                                                                                                                                                                                                    | Balwyn           | 336 Whitehorse Road                                 | 9278 4666    | 45   |
| Barwon Heads"Golf Links Road4201 065373BayswaterShop 26, Mountain High Shopping Centre, High St1300 737 27767Beaufort72 Neill Street5349 118055Beaumaris96 Reserve Road9261 782543Beechworth101 Ford Street5728 804397BelgraveReynolds Lane1300 737 27767Belmont163 High Street4201 066573Benalla2 Fawckner Drive5762 206989BendigoBendigo Research Archives Centre (BRAC)5428 270681251-259 Hargreaves Street5449 270081Bentleigh161 Jasper Road9524 370077Berwick Mechanics' Institute & Free Library,<br>15 High Street9707 351940BirchipP-12 School Community Library<br>45 Campbell Street1300 520 52045Bonnie DoonBonnie Doon Community Centre,<br>Old Library, 75 Arnot Street9778 772240BoroniaPark Crescent1300 737 27767BoroniaPark Crescent1300 737 27767Bor Hill1040 Whitehorse Road9896 4300135Braybrook107 Churchill Avenue9188 5850103Bright14 Ireland Street5755 154085                                                                                                                                                                                                                                                                                                                                                                                                                                                                                | Bannockburn      | 25-27 High Street                                   | 4201 0661    | 73   |
| Bayswater         Shop 26, Mountain High Shopping Centre, High St         1300 737 277         677           Beaufort         72 Neill Street         5349 1180         55           Beaumaris         96 Reserve Road         9261 7825         43           Beechworth         101 Ford Street         5728 8043         97           Belgrave         Reynolds Lane         1300 737 277         67           Belmont         163 High Street         4201 0665         73           Bendigo         Bendigo Research Archives Centre (BRAC)         5428 2706         81           Bendigo         251-259 Hargreaves Street         5449 2700         81           Bentleigh         161 Jasper Road         9524 3700         77           Berwick         Berwick Mechanics' Institute & Free Library, 1300 520 520         45           Birchip         P-12 School Community Library 45 Campbell Street         5778 7722         40           Bonnie Doon         Bonnie Doon Community Centre, 5778 7722         40         77           Boronia         Park Crescent         1300 737 277         67           Box Hill         1040 Whitehorse Road         9896 4300         136           Braybrook         107 Churchill Avenue         9188 5850         103                                                                                         | Barham (NSW)     | 15 Murray Street                                    | 1300 087 004 | 127  |
| Beaufort72 Neill Street5349 118055Beaumaris96 Reserve Road9261 782543Beechworth101 Ford Street5728 804397BelgraveReynolds Lane1300 737 27767Belmont163 High Street4201 066573Bennt163 High Street4201 066573BendigoBendigo Research Archives Centre (BRAC)5428 270681251-259 Hargreaves Street5449 270081Bentleigh161 Jasper Road9524 370077BerwickBerwick Mechanics' Institute & Free Library,<br>15 High Street9707 351940BirchipP-12 School Community Library<br>45 Campbell Street1300 520 52049Bonnie DoonBonnie Doon Community Centre,<br>Old Library, 75 Arnot Street5778 772240BoroniaPark Crescent1300 737 27767Bor Hill1040 Whitehorse Road9896 4300136Braybrook107 Churchill Avenue9188 5850103Bright14 Ireland Street5755 154080                                                                                                                                                                                                                                                                                                                                                                                                                                                                                                                                                                                                                           | Barwon Heads     | *Golf Links Road                                    | 4201 0653    | 73   |
| Beaumaris96 Reserve Road9261 782543Beechworth101 Ford Street5728 804397BelgraveReynolds Lane1300 737 27767Belmont163 High Street4201 066573Bennt163 High Street4201 066573BendigoBendigo Research Archives Centre (BRAC)<br>251-259 Hargreaves Street5449 2700Bentleigh161 Jasper Road9524 3700BerwickBerwick Mechanics' Institute & Free Library,<br>15 High Street9707 3519BirchipP-12 School Community Library<br>45 Campbell Street1300 520 520Bonnie DoonBonnie Doon Community Centre,<br>Old Library, 75 Arnot Street9778 7722BoroniaPark Crescent1300 737 277BoroniaPark Crescent9896 4300Braybrook107 Churchill Avenue9188 5850Bright14 Ireland Street5755 1540                                                                                                                                                                                                                                                                                                                                                                                                                                                                                                                                                                                                                                                                                                | Bayswater        | Shop 26, Mountain High Shopping Centre, High St     | 1300 737 277 | 67   |
| Beechworth101 Ford Street5728 804397BelgraveReynolds Lane1300 737 27767Belmont163 High Street4201 066573Bennalla2 Fawckner Drive5762 206989BendigoBendigo Research Archives Centre (BRAC)<br>251-259 Hargreaves Street5428 270681Bendigo251-259 Hargreaves Street5449 270081Bentleigh161 Jasper Road9524 370077BerwickBerwick Mechanics' Institute & Free Library,<br>15 High Street9707 351940BirchipP-12 School Community Library<br>45 Campbell Street1300 520 52045Bonnie DoonBonnie Doon Community Centre,<br>Old Library, 75 Arnot Street5778 772240BoroniaPark Crescent1300 737 27767Box Hill1040 Whitehorse Road9896 4300135Braybrook107 Churchill Avenue9188 5850103Bright14 Ireland Street5755 154085                                                                                                                                                                                                                                                                                                                                                                                                                                                                                                                                                                                                                                                        | Beaufort         | 72 Neill Street                                     | 5349 1180    | 55   |
| BelgraveReynolds Lane1300 737 277677Belmont163 High Street4201 0665773Bennot163 High Street5762 206989Benalla2 Fawckner Drive5762 206989BendigoBendigo Research Archives Centre (BRAC)<br>251-259 Hargreaves Street5449 270081Bendigo251-259 Hargreaves Street5449 270081Bendigo251-259 Hargreaves Street5449 270081Bentleigh161 Jasper Road9524 370077BerwickBerwick Mechanics' Institute & Free Library,<br>15 High Street9707 351940BirchipP-12 School Community Library<br>45 Campbell Street1300 520 52049BlackburnCnr Blackburn & Central Roads9896 8400139Bonnie DoonBonnie Doon Community Centre,<br>Old Library, 75 Arnot Street1300 737 27767Box Hill1040 Whitehorse Road9896 4300139Braybrook107 Churchill Avenue9188 5850103Bright14 Ireland Street5755 154089                                                                                                                                                                                                                                                                                                                                                                                                                                                                                                                                                                                             | Beaumaris        | 96 Reserve Road                                     | 9261 7825    | 43   |
| Belmont163 High Street4201 066573Benalla2 Fawckner Drive5762 206983BendigoBendigo Research Archives Centre (BRAC)5428 270681251-259 Hargreaves Street5449 270081Bendigo251-259 Hargreaves Street5449 270081Bentleigh161 Jasper Road9524 370077BerwickBerwick Mechanics' Institute & Free Library,<br>15 High Street9707 351940BirchipP-12 School Community Library<br>45 Campbell Street1300 520 52049BlackburnCnr Blackburn & Central Roads9896 8400139Bonnie DoonBonnie Doon Community Centre,<br>Old Library, 75 Arnot Street5778 772240BoroniaPark Crescent1300 737 27767Box Hill1040 Whitehorse Road9896 4300139Braybrook107 Churchill Avenue9188 5850103Bright14 Ireland Street5755 154089                                                                                                                                                                                                                                                                                                                                                                                                                                                                                                                                                                                                                                                                       | Beechworth       | 101 Ford Street                                     | 5728 8043    | 97   |
| Benalla2 Fawckner Drive5762 206985BendigoBendigo Research Archives Centre (BRAC)<br>251-259 Hargreaves Street5449 270081Bendigo251-259 Hargreaves Street5449 270081Bentleigh161 Jasper Road9524 370077BerwickBerwick Mechanics' Institute & Free Library,<br>15 High Street9707 351940BirchipP-12 School Community Library<br>45 Campbell Street1300 520 52049BlackburnCnr Blackburn & Central Roads9896 8400139Bonnie DoonBonnie Doon Community Centre,<br>Old Library, 75 Arnot Street5778 772240BoroniaPark Crescent1300 737 27767Box Hill1040 Whitehorse Road9896 4300139Braybrook107 Churchill Avenue9188 5850103Bright14 Ireland Street5755 154089                                                                                                                                                                                                                                                                                                                                                                                                                                                                                                                                                                                                                                                                                                               | Belgrave         | Reynolds Lane                                       | 1300 737 277 | 67   |
| Benalla2 Fawckner Drive5762 206989BendigoBendigo Research Archives Centre (BRAC)<br>251-259 Hargreaves Street5428 270681Bendigo251-259 Hargreaves Street5449 270081Bentleigh161 Jasper Road9524 370077BerwickBerwick Mechanics' Institute & Free Library,<br>15 High Street9707 351940BirchipP-12 School Community Library<br>45 Campbell Street1300 520 52049BlackburnCnr Blackburn & Central Roads9896 8400139Bonnie DoonBonnie Doon Community Centre,<br>Old Library, 75 Arnot Street1300 737 27767Box Hill1040 Whitehorse Road9896 4300139Braybrook107 Churchill Avenue9188 5850103Bright14 Ireland Street5755 154089                                                                                                                                                                                                                                                                                                                                                                                                                                                                                                                                                                                                                                                                                                                                              | Belmont          | 163 High Street                                     | 4201 0665    | 73   |
| 251-259 Hargreaves Street5449 270081Bendigo251-259 Hargreaves Street5449 270081Bentleigh161 Jasper Road9524 370077BerwickBerwick Mechanics' Institute & Free Library,<br>15 High Street9707 351940BirchipP-12 School Community Library<br>45 Campbell Street1300 520 52049BlackburnCnr Blackburn & Central Roads9896 8400139Bonnie DoonBonnie Doon Community Centre,<br>Old Library, 75 Arnot Street1300 737 27767Box Hill1040 Whitehorse Road9896 4300139Braybrook107 Churchill Avenue9188 5850103Bright14 Ireland Street5755 154089                                                                                                                                                                                                                                                                                                                                                                                                                                                                                                                                                                                                                                                                                                                                                                                                                                  | Benalla          |                                                     | 5762 2069    | 89   |
| Bentleigh161 Jasper Road9524 370077BerwickBerwick Mechanics' Institute & Free Library,<br>15 High Street9707 351940BirchipP-12 School Community Library<br>45 Campbell Street1300 520 52049BlackburnCnr Blackburn & Central Roads9896 8400139Bonnie DoonBonnie Doon Community Centre,<br>Old Library, 75 Arnot Street5778 772240BoroniaPark Crescent1300 737 27767Box Hill1040 Whitehorse Road9896 4300139Braybrook107 Churchill Avenue9188 5850103Bright14 Ireland Street5755 154089                                                                                                                                                                                                                                                                                                                                                                                                                                                                                                                                                                                                                                                                                                                                                                                                                                                                                  | Bendigo          |                                                     | 5428 2706    | 81   |
| BerwickBerwick Mechanics' Institute & Free Library,<br>15 High Street9707 351940BirchipP-12 School Community Library<br>45 Campbell Street1300 520 52049BlackburnCnr Blackburn & Central Roads9896 8400139Bonnie DoonBonnie Doon Community Centre,<br>Old Library, 75 Arnot Street5778 772240BoroniaPark Crescent1300 737 27767Box Hill1040 Whitehorse Road9896 4300139Braybrook107 Churchill Avenue9188 5850103Bright14 Ireland Street5755 154089                                                                                                                                                                                                                                                                                                                                                                                                                                                                                                                                                                                                                                                                                                                                                                                                                                                                                                                     | Bendigo          | 251-259 Hargreaves Street                           | 5449 2700    | 81   |
| 15 High StreetBirchipP-12 School Community Library<br>45 Campbell Street1300 520 52049BlackburnCnr Blackburn & Central Roads9896 8400139Bonnie DoonBonnie Doon Community Centre,<br>Old Library, 75 Arnot Street5778 772240BoroniaPark Crescent1300 737 27767Box Hill1040 Whitehorse Road9896 4300139Braybrook107 Churchill Avenue9188 5850103Bright14 Ireland Street5755 154089                                                                                                                                                                                                                                                                                                                                                                                                                                                                                                                                                                                                                                                                                                                                                                                                                                                                                                                                                                                       | Bentleigh        | -                                                   | 9524 3700    | 77   |
| 45 Campbell StreetBlackburnCnr Blackburn & Central Roads9896 8400139Bonnie DoonBonnie Doon Community Centre,<br>Old Library, 75 Arnot Street5778 7722400BoroniaPark Crescent1300 737 27767Box Hill1040 Whitehorse Road9896 4300139Braybrook107 Churchill Avenue9188 5850103Bright14 Ireland Street5755 154089                                                                                                                                                                                                                                                                                                                                                                                                                                                                                                                                                                                                                                                                                                                                                                                                                                                                                                                                                                                                                                                          | Berwick          |                                                     | 9707 3519    | 40   |
| Bonnie DoonBonnie Doon Community Centre,<br>Old Library, 75 Arnot Street5778 772240BoroniaPark Crescent1300 737 27767Box Hill1040 Whitehorse Road9896 4300139Braybrook107 Churchill Avenue9188 5850103Bright14 Ireland Street5755 154089                                                                                                                                                                                                                                                                                                                                                                                                                                                                                                                                                                                                                                                                                                                                                                                                                                                                                                                                                                                                                                                                                                                               | Birchip          |                                                     | 1300 520 520 | 49   |
| BoroniaPark Crescent1300 737 27767Box Hill1040 Whitehorse Road9896 4300139Braybrook107 Churchill Avenue9188 5850103Bright14 Ireland Street5755 154089                                                                                                                                                                                                                                                                                                                                                                                                                                                                                                                                                                                                                                                                                                                                                                                                                                                                                                                                                                                                                                                                                                                                                                                                                  | Blackburn        | Cnr Blackburn & Central Roads                       | 9896 8400    | 139  |
| Box Hill         1040 Whitehorse Road         9896 4300         139           Braybrook         107 Churchill Avenue         9188 5850         103           Bright         14 Ireland Street         5755 1540         89                                                                                                                                                                                                                                                                                                                                                                                                                                                                                                                                                                                                                                                                                                                                                                                                                                                                                                                                                                                                                                                                                                                                             | Bonnie Doon      |                                                     | 5778 7722    | 40   |
| Braybrook         107 Churchill Avenue         9188 5850         103           Bright         14 Ireland Street         5755 1540         89                                                                                                                                                                                                                                                                                                                                                                                                                                                                                                                                                                                                                                                                                                                                                                                                                                                                                                                                                                                                                                                                                                                                                                                                                           | Boronia          | Park Crescent                                       | 1300 737 277 | 67   |
| Bright         14 Ireland Street         5755 1540         89                                                                                                                                                                                                                                                                                                                                                                                                                                                                                                                                                                                                                                                                                                                                                                                                                                                                                                                                                                                                                                                                                                                                                                                                                                                                                                          | Box Hill         | 1040 Whitehorse Road                                | 9896 4300    | 139  |
| Bright         14 Ireland Street         5755 1540         89                                                                                                                                                                                                                                                                                                                                                                                                                                                                                                                                                                                                                                                                                                                                                                                                                                                                                                                                                                                                                                                                                                                                                                                                                                                                                                          | Braybrook        | 107 Churchill Avenue                                | 9188 5850    | 103  |
| •                                                                                                                                                                                                                                                                                                                                                                                                                                                                                                                                                                                                                                                                                                                                                                                                                                                                                                                                                                                                                                                                                                                                                                                                                                                                                                                                                                      | Bright           | 14 Ireland Street                                   | 5755 1540    | 89   |
|                                                                                                                                                                                                                                                                                                                                                                                                                                                                                                                                                                                                                                                                                                                                                                                                                                                                                                                                                                                                                                                                                                                                                                                                                                                                                                                                                                        | Brighton         | 14 Wilson Street                                    | 9261 7825    | 43   |