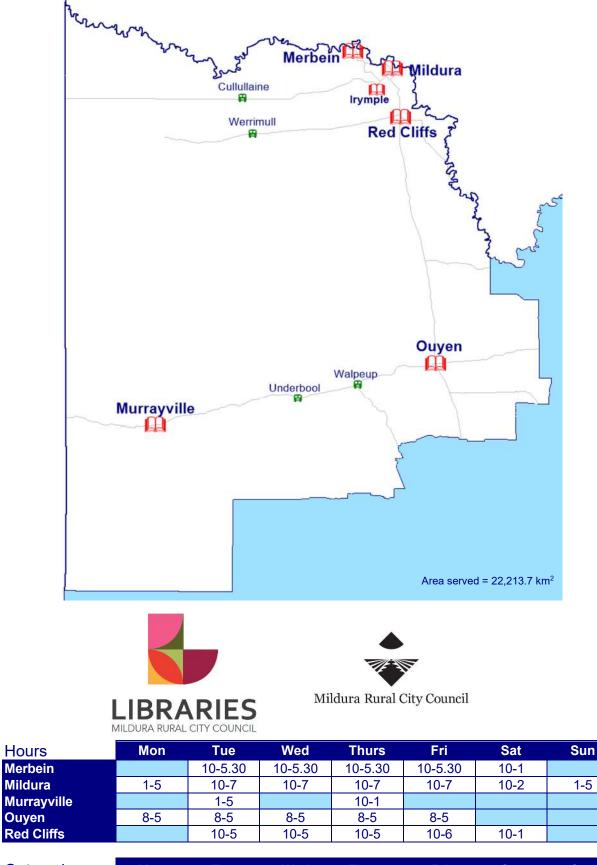

Microsoft and Internet
  - Wireless Internet access
- Other public access equipment scanning, printing
- Language Holdings (DVDs / Magazine only)
  - Arabic, Chinese, Hindi, Macedonian, Maltese,
  - Sinhalese, Spanish, Vietnamese
- Subject Strengths or Special Collections - Family History Collection at Melton Library
- Family History Collection at Melton Lib Programs and Services
- rograms and Services
  - Adult programs: Book, film and writing clubs, Arts and crafts, Genealogy help
  - Digital literacy classes
  - Early year's programs: Baby bounce, Storytime, Toddler time
  - Home Library Service
  - Youth programs
  - Meeting Rooms for hire
- Adaptive Technology
  - Boardmaker Software
  - Hearing loop
  - NVDA
  - Large keyboard & mouse

## Mildura Rural City Council Library Service



| Outreach | Mon | Tue            | Wed                                    | Thurs               | Fri | Sat | Sun |
|----------|-----|----------------|----------------------------------------|---------------------|-----|-----|-----|
|          |     | <b>2)</b> 10-1 | <b>4)</b> 10-12<br><b>1)</b> 1.30-3.30 | <b>3)</b> 1.30-4.30 |     |     |     |

## Mildura Rural City Council Library Service



## Branches

| Merbein     | 11 Main Avenue, 3505        | 5018 8361 |
|-------------|-----------------------------|-----------|
| Mildura     | 180 Deakin Avenue, 3502     | 5018 8350 |
| Murrayville | Pioneer Park, Grey St, 3512 | 5018 8661 |
| Ouyen       | 79 Oke Street, 3490         | 5018 8600 |
| Red Cliffs  | Jamieson Avenue, 3496       | 5018 8366 |

## **Outreach Stops**

| 1) | Cullu