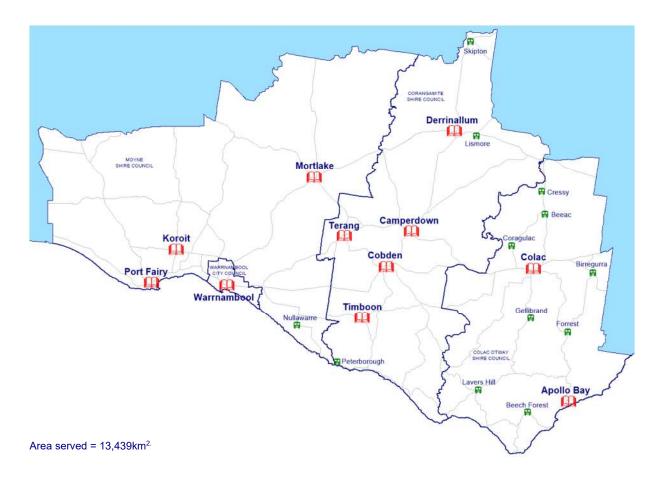

et, 3272                                                                   | 5599 2410 |
| Port Fairy             | 65 Sackville Street, 3284                                                                 | 5568 2248 |
| Terang                 | 135 High Street, 3264                                                                     | 5592 1397 |

Wark Street, 3268

### Features

Timboon

#### Loan Period

- 21 days Default Loan Period
- 7 days DVD, Magazines
- 14 days Reservations, Heavily Reserved
- 28 days Outreach Library Service
- 42 days Inter-Library Loans
- Public Access Equipment
  - PCs with Internet at all branches
- WiFi Access at all libraries Subject Strengths or Special Collections - Local History

- Local Histor

Directory of Public Library Services in Victoria 2021

59



| Hours                        | Mon               | Tue               | Wed                | Thurs             | Fri                | Sat   | Sun |
|------------------------------|-------------------|-------------------|--------------------|-------------------|--------------------|-------|-----|
| Apollo Bay                   | 2-5               |                   | 11-1, 1.30-6       |                   | 10-1, 1.30-5       | 10-12 |     |
| Camperdown                   |                   | 11-1<br>1.30-5.30 |                    | 12-1<br>1.30-5.30 | 12-1<br>1.30-5.30  | 10-12 |     |
| Cobden                       |                   |                   | 11.30-12.30<br>1-5 |                   | 11.30-12.30<br>1-5 | 10-12 |     |
| Colac                        | 8.30-5.30         |