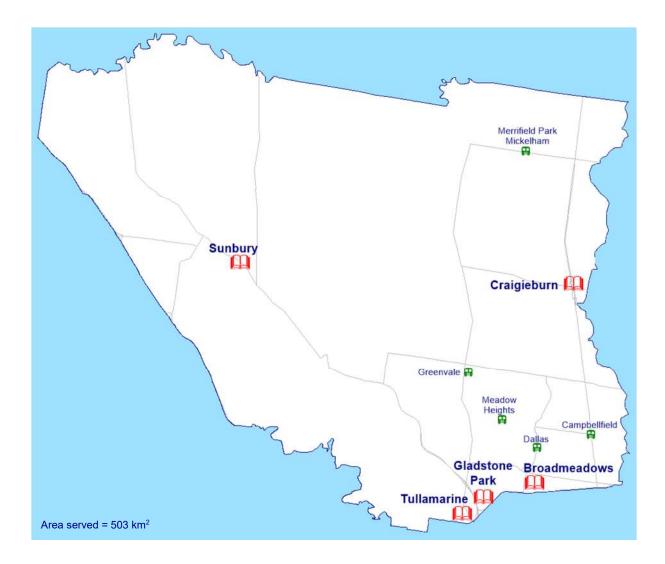

& Altona areas
   Australiana, Indigenous, Maritime & Military
  - Genealogy
  - Environment Collection including local fauna
- Special Programs, Partnerships or Services
  - UR Community at Altona North, a social enterprise café that supports food security and poverty reduction.
  - Regular Bi-Lingual storytimes
  - Home Library Service for individuals and institutions
  - Friends of the Libraries groups with regular book sales
  - Computer Training including one on one sessions as required
  - Meeting Rooms and function spaces
  - Community Bus for hire
  - 2 x Gallery spaces for community use
  - Homegrown Author program
  - Partnership with Willy Lit Fest
  - Partnership Creative Technology Hub project
  - Monthly sustainability events presented by the EnviroCentre

# Hume Libraries



| Hours          | Mon    | Tue    | Wed     | Thurs  | Fri       | Sat    | Sun |
|----------------|--------|--------|---------|--------|-----------|--------|-----|
| Broadmeadows   | 10-8   | 10-8   | 10-8    | 10-10  | 10-5      | 10-4   | 1-4 |
| Craigieburn    | 10-8   | 10-8   | 10-8    | 10-8   | 10-5      | 10-4   | 1-4 |
| Gladstone Park | 8.30-5 | 8.30-7 | 8.30-5  | 8.30-7 | 8.30-5.30 | 9.30-1 |     |
| Sunbury        | 8-8    | 8-8    | 8-8     | 8-8    | 8-5       | 10-4   | 1-4 |
| Tullamarine    | 3-5.30 | 3-5.30 | 10-5.30 | 3-7.30 |           | 9-12   |     |
|                |        |        |         |        |           |        |     |

| Mobile Times | Mon            | Tue            | Wed           | Thurs          | Fri                              | Sat