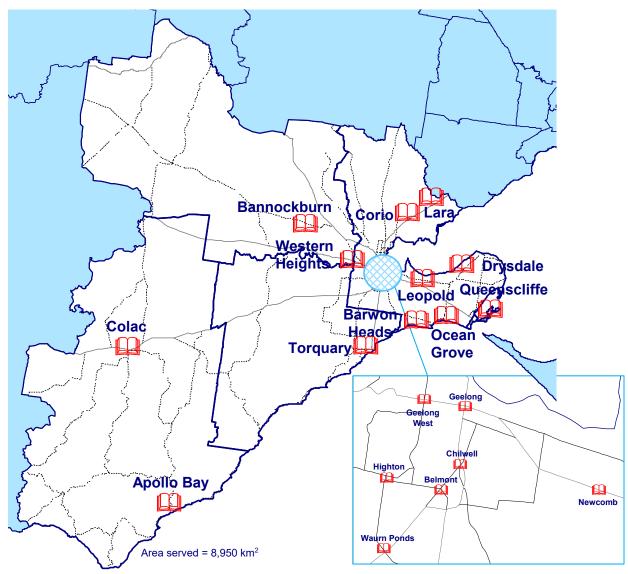

| Alexandra         49 Grant Street         5772 0382         121           Altona         123 Queen Street         9932 1330         99           Altona         123 Queen Street         9932 23020         91           Altona Meadows         Altona Meadows Library & Learning Centre<br>Central Square Shopping Centre, 2 Newham Way         9932 2303         92           Altona North         Altona North Community Library<br>Crin Millers & McArthurs Road         9322 130         92           Apollo Bay         6 Pengilley Avenue         5237 1013         72           Ararat         Barkly Street         5352 1722         55           Ascot Vale         165 Union Road         8322 1990         115           Ashburton         154 High Street         9278 4666         44           Avoca         122 Main Street         5465 1000         5           Avondale Heights         Avondale Heights Library, 215 Main Street         5366 7100         55           Bailarat         Lerderderg Library, 215 Main Street         538 650         55           Bailarat         Bailarat Mechanics' Institute Inc, 117 Sturt Street         5331 3042         40           Barham (NSW)         15 Murray Street         1300 087 004         122           Barham (SWW)         15 Murray Street                                              |                  |                                                     | tel          | page |
|------------------------------------------------------------------------------------------------------------------------------------------------------------------------------------------------------------------------------------------------------------------------------------------------------------------------------------------------------------------------------------------------------------------------------------------------------------------------------------------------------------------------------------------------------------------------------------------------------------------------------------------------------------------------------------------------------------------------------------------------------------------------------------------------------------------------------------------------------------------------------------------------------------------------------------------------------------------------------------------------------------------------------------------------------------------------------------------------------------------------------------------------------------------------------------------------------------------------------------------------------------------------------------------------------------------------------------------------------------------------|------------------|-----------------------------------------------------|--------------|------|
| Altona123 Queen Street9932 1330933Altona MeadowsAltona Neadows Library & Learning Centre9932 23020993Altona NorthAltona North Community Library9932 2303933Altona NorthAltona North Community Library9932 2303933Apollo Bay6 Pengilley Avenue5237 101377AraratBarkly Street5352 1722553Ascot Vale165 Union Road8325 1990115Ashburton154 High Street9278 4666440Avoca122 Main Street5465 100054Avoca122 Main Street5152 422565Bairnsdale22 Service Street5152 422565BallaratMechanics Institute, 143 Inglis Street0419 619 65055BallaratBallarat Mechanics' Institute Inc, 117 Sturt Street5338 685055BallaratBallarat Mechanics' Institute Inc, 117 Sturt Street331 304240Barwon Heads'Golf Links Road4201 066173Barwan (NW)15 Murray Street1300 037 004122Barwan Heads'Golf Links Road4201 066173Beaumaris96 Reserve Road9261 782543Beaumaris96 Reserve Road9261 782543Beaumaris96 Reserve Road9261 782543Beaumaris96 Reserve Road9261 782543Beaumaris96 Reserve Road9262 4370077Beilmont163 Jigh Street5428 270673Beaumaris<                                                                                                                                                                                                                                                                                                                                         | Albert Park      | 319 Montague Street                                 | 9209 6622    | 123  |
| Altona MeadowsAltona Meadows Library & Learning Centre<br>Central Square Shopping Centre, 2 Newham Way932 302091Altona NorthAltona North Community Library<br>Chr Millers & McArthurs Road9332 230393Apollo Bay6 Pengilley Avenue5237 101377AraratBarktly Street5352 172255Ascot Vale165 Union Road8325 1990115Ashburton154 High Street9778 466644Avoca122 Main Street5466 100056Avondale HeightsAvondale Heights Library & Learning Centre8325 1940115Bairnsdale22 Service Street5152 422556BallanMechanics Institute, 143 Inglis Street0419 519 65055Ballarat178 Doveton Street North5338 685055BallaratBallaratBallarat Mechanics' Institute Inc, 117 Sturt Street5313 04244Bannockburn25-27 High Street4201 066173Barnom Heads"Goff Links Road4201 066373BayswaterShop 26, Mountain High Shopping Centre, High St1300 737 27767Beaufort72 Neill Street5249 110553Beaumaris96 Reserve Road9261 782544Beaufort72 Neill Street5249 110653Beaufort72 Neill Street5349 118053Beaufort72 Neill Street5349 118053Beaufort72 Neill Street5449 10057Beaufort72 Neill Street5449 12057 </td <td>Alexandra</td> <td>49 Grant Street</td> <td>5772 0382</td> <td>121</td>                                                                                                                                                                                                      | Alexandra        | 49 Grant Street                                     | 5772 0382    | 121  |
| Altona NorthCentral Square Shopping Centre, 2 Newham WayAltona NorthAltona North Community Library<br>Crn Millers & McArthurs Road932 230393Apolio Bay6 Pengilley Avenue5237 101372AraratBarkly Street5352 172255Ascot Vale165 Union Road8325 172256Ascot Vale165 Union Road8325 1900115Ashburton154 High Street9278 465646Avoca122 Main Street5465 100055Avondale HeightsAvondale Heights Library & Learning Centre8325 1940115Bacchus MarshLerderderg Library, 215 Main Street5366 710055BalaratCarvice Street5152 422553BallanMechanics Institute, 143 Inglis Street0419 519 65055BallaratBallarat Mechanics Institute Inc, 117 Sturt Street5331 304244Balwyn336 Whitehorse Road9278 466645Barham (NSW)15 Murray Street1300 087 073 27767Bardord Heads"Goft Links Road4201 066177Barham (NSW)15 Murray Street5349 118055Baewon Heads"Goft Links Road9261 782543Beeumaris96 Reserve Road9261 782543Beeumaris96 Reserve Road9261 782543Bendigo251-259 Hargreaves Street5449 270081Bendigo251-259 Hargreaves Street5449 270081Bendigo251-259 Hargreaves Street5449 2700 <td< td=""><td>Altona</td><td>123 Queen Street</td><td>9932 1330</td><td>93</td></td<>                                                                                                                                                                                                         | Altona           | 123 Queen Street                                    | 9932 1330    | 93   |
| Cnr Millers & McArthurs Road         5237 1013         77           Apollo Bay         6 Pengilley Avenue         5237 1013         77           Ararat         Barkly Street         5352 1722         55           Ascot Vale         165 Union Road         3325 1990         115           Ashburton         154 High Street         9278 4666         44           Avoca         122 Main Street         5365 7100         55           Avondale Heights         Avondale Heights Library & Learning Centre         63325 1940         115           69 Military Road         69 Military Road         535         56         56           Balarat         178 Doveton Street North         5338 6850         56           Ballarat         Ballarat Mechanics Institute, 143 Inglis Street         0419 910 650         57           Ballarat         Ballarat Mechanics Institute Inc, 117 Sturt Street         5331 3042         40           Balwyn         336 Whitehorse Road         9278 4666         47           Barham (NSW)         15 Murray Street         1300 087 004         127           Barham (NSW)         15 Murray Street         1300 037 277         67           Beaumaris         96 Reserve Road         9261 7825         43           Be                                                                                           | Altona Meadows   |                                                     | 9932 3020    | 91   |
| AraratBarkly Street5352 1722553Ascot Vale165 Union Road8325 1990115Ashburton154 High Street9278 4666445Avoca122 Main Street5465 100065Avondale HeightsAvondale Heights Library & Learning Centre8325 1940115Bacchus MarshLerderderg Library, 215 Main Street5366 710055Balmadale22 Service Street5152 422563BallanMechanics Institute, 143 Inglis Street0419 519 65055Ballarat178 Doveton Street North5338 685055BallaratBallarat Mechanics Institute Inc, 117 Sturt Street5331 304244Bannockburn25-27 High Street4201 066177Barham (NSW)15 Murray Street1300 087 004127Barhom Heads"Goff Links Road4201 066377BaryswaterShop 26, Mountain High Shopping Centre, High St307 37 277Beaufort72 Neill Street5389 418056Beaumaris96 Reserve Road9261 782543Beendigo251-259 Hargreaves Street5449 270081Belmont163 High Street4201 066577Bendigo251-259 Hargreaves Street5449 270081Bendigo251-259 Hargreaves Street5449 270081Bendigo251-259 Hargreaves Street5449 270081Bendigo251-259 Hargreaves Street5449 270081Bendigo251-259 Hargreaves Street5449 270081 <td>Altona North</td> <td></td> <td>9932 2303</td> <td>93</td>                                                                                                                                                                                                                                             | Altona North     |                                                     | 9932 2303    | 93   |
| Ascot Vale         165 Union Road         8325 1990         115           Ashburton         154 High Street         9278 4666         45           Avoca         122 Main Street         5465 1000         5           Avondale Heights         Avondale Heights Library & Learning Centre         8325 1940         115           Bacchus Marsh         Lerderderg Library, 215 Main Street         5366 7100         55           Ballarat         Mechanics Institute, 143 Inglis Street         0419 519 650         55           Ballarat         Ballarat Mechanics Institute Inc, 117 Sturt Street         5331 6850         55           Ballarat         Ballarat Mechanics' Institute Inc, 117 Sturt Street         5331 6850         55           Barham (NSW)         15 Murray Street         1300 087 004         127           Barwon Heads         *Golf Links Road         4201 0661         73           Bayswater         Shop 26, Mountain High Shopping Centre, High St         1300 737 277         67           Beeumaris         96 Reserve Road         9261 7825         43           Belgrave         Reynolds Lane         1300 737 277         67           Belgrave         Reynolds Lane         1300 737 277         67           Belgrave         Reynolds Lane         1300 7                                                        | Apollo Bay       | 6 Pengilley Avenue                                  | 5237 1013    | 72   |
| Ashburton154 High Street9278 4666442Avoca122 Main Street5465 10005Avondale HeightsAvondale Heights Library & Learning Centre8325 1940115Biol Military Road69 Military Road56656Bairnsdale22 Service Street5152 422556BallanMechanics Institute, 143 Inglis Street0419 519 65055Ballarat178 Doveton Street North5338 655055BallaratBallarat Mechanics' Institute Inc, 117 Sturt Street331 304240Balwyn336 Whitehorse Road9278 466644Bannockburn25-27 High Street4201 066173Barham (NSW)15 Murray Street1300 087 004127Barwon Heads* Golf Links Road4201 065373BayswaterShop 26, Mountain High Shopping Centre, High St1300 737 27767Beaumaris96 Reserve Road9261 782544BelgraveReynolds Lane1300 737 27767BelgraveReynolds Lane1300 737 27767Belnont103 High Street4201 066573Benalla2 Fawckner Drive5762 206986Bendigo251-259 Hargreaves Street5449 270081Bendigo251-259 Hargreaves Street5449 270081Bendigo251-259 Hargreaves Street5449 270081Bendigo251-259 Hargreaves Street5449 270081Bendigo251-259 Hargreaves Street5449 270081<                                                                                                                                                                                                                                                                                                                                | Ararat           | Barkly Street                                       | 5352 1722    | 55   |
| Avoca122 Main Street5465 10005Avondale HeightsAvondale Heights Library & Learning Centre<br>69 Military Road8325 1940115Bacchus MarshLerderderg Library, 215 Main Street5366 710055Bairnsdale22 Service Street5152 422563BallanMechanics Institute, 143 Inglis Street0419 519 65055Ballarat178 Doveton Street North5338 685055BallaratBallarat Mechanics Institute Inc, 117 Sturt Street5331 304244Balwyn336 Whitehorse Road9278 466645Bannockburn25-27 High Street1300 087 004127Barham (NSW)15 Murray Street1300 087 004127Barham (NSW)15 Murray Street1300 0737 27767Beaumaris96 Reserve Road9261 782543Beeaumaris96 Reserve Road9261 782543Beentort101 Ford Street5728 804397Bendigo251-259 Hargreaves Street5449 270081Bendigo251-259 Hargreaves Street5449 270081Bentleigh161 Jasper Road                                                                                                                                                                                                                                                                                                      | Ascot Vale       | 165 Union Road                                      | 8325 1990    | 115  |
| Avondale HeightsAvondale Heights Library & Learning Centre<br>69 Military Road8325 1940115<br>69 Military RoadBacchus MarshLerderderg Library, 215 Main Street5366 710055<br>55<br>56BalanMechanics Institute, 143 Inglis Street0419 519 650555<br>5338 6850Ballarat178 Doveton Street North5338 6850555BallaratBallarat Mechanics' Institute Inc, 117 Sturt Street5331 304240Balwyn336 Whitehorse Road9278 4666445Bannockburn25-27 High Street4201 066173Barham (NSW)15 Murray Street1300 087 004127Barwon Heads*Golf Links Road9261 782543Beaufort72 Neill Street5349 118055Beaumaris96 Reserve Road9261 782543Beeaumaris96 Reserve Road9261 782543Beentort101 Ford Street5728 804397Bennalt2 Fawckner Drive5762 206988BendigoBendigo Research Archives Centre (BRAC)5428 270688Bendigo251-259 Hargreaves Street5449 270084Bendigo251-259 Hargreaves Street5449 270084Bendigh161 Jasper Road98624 370077BerwickBerwick Mechanics' Institute & Free Library,<br>455 Campbell Street9306 520 52045Bendigo251-259 Hargreaves Street5449 270084Bentleigh161 Jasper Road9896 8400136Bonnie Doon Community Library                                                                                                                                                                                                                                                         | Ashburton        | 154 High Street                                     | 9278 4666    | 45   |
| 69 Military RoadBacchus MarshLerderderg Library, 215 Main Street5366 7100Bairnsdale22 Service Street5152 4225BallanMechanics Institute, 143 Inglis Street0419 519 650Ballarat178 Doveton Street North5338 6850BallaratBallarat Mechanics' Institute Inc, 117 Sturt Street5331 3042BallaratBallarat Mechanics' Institute Inc, 117 Sturt Street5331 3042Balwyn336 Whitehorse Road9278 4666Bannockburn25-27 High Street4201 0661Barwon Heads*Golf Links Road4201 0653Barwon Heads*Golf Links Road4201 0653Barwon Heads*Golf Links Road4201 0653Barwon Heads*Golf Links Road4201 0655Barwon Heads%Golf Links Road4201 0655Barwon Heads%Golf Links Road9261 7825Beaufort72 Neill Street5728 8043Beaufort72 Neill Street5728 8043Beaumaris96 Reserve Road9261 7825Benott101 Ford Street5728 8043Benott163 High Street4201 0655Bendigo251-259 Hargreaves Street5762 2069Bendigo251-259 Hargreaves Street5449 2700Bendigo251-259 Hargreaves Street5449 2700BerwickBerwick Mechanics' Institute & Free Library,<br>45 Campbell Street9707 3519BirchipP-12 School Community Library1300 520 52045Campbell Street5778 7722BirchipP-12 School Community Ce                                                                                                                                                                                                                         | Avoca            | 122 Main Street                                     | 5465 1000    | 5    |
| Bairnsdale         22 Service Street         5152 4225         63           Ballan         Mechanics Institute, 143 Inglis Street         0419 519 650         55           Ballarat         178 Doveton Street North         5338 6850         55           Ballarat         Ballarat Mechanics' Institute Inc, 117 Sturt Street         5331 3042         40           Balwyn         336 Whitehorse Road         9278 4666         45           Bannockburn         25-27 High Street         4201 0661         73           Barham (NSW)         15 Murray Street         1300 087 004         127           Barwon Heads         *Golf Links Road         4201 0653         73           Bayswater         Shop 26, Mountain High Shopping Centre, High St         1300 737 277         67           Beaumaris         96 Reserve Road         9261 7825         43           Beechworth         101 Ford Street         5728 8043         97           Belgrave         Reynolds Lane         1300 737 277         67           Belgrave         Reynolds Lane         1300 737 277         67           Bendigo         Sendigo Research Archives Centre (BRAC)         5428 2706         81           Bendigo         Sendigo Research Archives Centre (BRAC)         5428 2706         81 <td>Avondale Heights</td> <td></td> <td>8325 1940</td> <td>115</td> | Avondale Heights |                                                     | 8325 1940    | 115  |
| Ballan         Mechanics Institute, 143 Inglis Street         0419 519 650         55           Ballarat         178 Doveton Street North         5338 6850         55           Ballarat         Ballarat Mechanics' Institute Inc, 117 Sturt Street         5331 3042         40           Balwyn         336 Whitehorse Road         9278 4666         46           Bannockburn         25-27 High Street         4201 0661         73           Barham (NSW)         15 Murray Street         1300 087 004         127           Barwon Heads         *Golf Links Road         4201 0653         73           Bayswater         Shop 26, Mountain High Shopping Centre, High St         1300 037 7277         67           Beaumaris         96 Reserve Road         9261 7825         43           Beechworth         101 Ford Street         5728 8043         97           Belgrave         Reynolds Lane         1300 737 277         67           Bendigo         2 Fawckner Drive         5762 2069         86           Bendigo         2 Fawckner Drive         5762 2069         86           Bendigo         2 51-259 Hargreaves Street         5449 2700         81           Bendigo         2 51-259 Hargreaves Street         5449 2700         81           <                                                                                       | Bacchus Marsh    | Lerderderg Library, 215 Main Street                 | 5366 7100    | 55   |
| Ballarat         178 Doveton Street North         5338 6850         555           Ballarat         Ballarat Mechanics' Institute Inc, 117 Sturt Street         5331 3042         440           Balwyn         336 Whitehorse Road         9278 4666         445           Bannockburn         25-27 High Street         4201 0661         73           Barham (NSW)         15 Murray Street         1300 087 004         127           Barwon Heads         *Golf Links Road         4201 0653         73           Bayswater         Shop 26, Mountain High Shopping Centre, High St         1300 037 277         67           Beaumaris         96 Reserve Road         9261 7825         43           Beechworth         101 Ford Street         5728 8043         97           Belgrave         Reynolds Lane         1300 737 277         67           Bendigo         2 Fawckner Drive         5762 2069         86           Bendigo         2 Fawckner Drive         5762 2069         86           Bendigo         2 51-259 Hargreaves Street         5449 2700         81           Bendigo         2 51-259 Hargreaves Street         5449 2700         81           Bendigo         2 51-259 Hargreaves Street         5449 2700         81           Bernetigh                                                                                           | Bairnsdale       | 22 Service Street                                   | 5152 4225    | 63   |
| BallaratBallarat Mechanics' Institute Inc, 117 Sturt Street5331 3042440Balwyn336 Whitehorse Road9278 4666445Bannockburn25-27 High Street4201 066173Barham (NSW)15 Murray Street1300 087 004127Barwon Heads*Golf Links Road4201 065373BayswaterShop 26, Mountain High Shopping Centre, High St1300 737 27767Beaufort72 Neill Street5349 118055Beaufort72 Neill Street5748 804397Beechworth101 Ford Street5728 804397BelgraveReynolds Lane1300 737 27767Belmont163 High Street4201 066573Benalla2 Fawckner Drive5762 206988BendigoBendigo Research Archives Centre (BRAC)5448 270681251-259 Hargreaves Street5449 270081Bendigo251-259 Hargreaves Street5449 270081BerwickBerwick Mechanics' Institute & Free Library,<br>15 High Street9707 351940BirchipP-12 School Community Library<br>45 Campbell Street1300 737 27767Bonnie DoonBonnie Doon Community Centre,<br>Old Library, 75 Arnot Street9896 8400136BoroniaPark Crescent1300 737 27767Bor Hill1040 Whitehorse Road9896 4300135Braybrook107 Churchill Avenue9188 5850103Bright14 Ireland Street5755 154085                                                                                                                                                                                                                                                                                                     | Ballan           | Mechanics Institute, 143 Inglis Street              | 0419 519 650 | 55   |
| Balwyn         336 Whitehorse Road         9278 4666         445           Bannockburn         25-27 High Street         4201 0661         73           Barham (NSW)         15 Murray Street         1300 087 004         127           Barwon Heads         *Golf Links Road         4201 0653         73           Bayswater         Shop 26, Mountain High Shopping Centre, High St         1300 737 277         67           Beaufort         72 Neill Street         5349 1180         55           Beaumaris         96 Reserve Road         9261 7825         43           Beechworth         101 Ford Street         5728 8043         97           Belgrave         Reynolds Lane         1300 737 277         67           Bendigo         26 Fawckner Drive         5762 2069         85           Bendigo         251-259 Hargreaves Street         8428 2706         81           Bendigo         251-259 Hargreaves Street         5449 2700         84           Bendigo         251-259 Hargreaves Street         5449 2700         84           Bendigo         251-259 Hargreaves Street         5449 2700         84           Bentleigh         161 Jasper Road         9524 3700         77           Berwick         Berwick Mechanics' Inst                                                                                                    | Ballarat         | 178 Doveton Street North                            | 5338 6850    | 55   |
| Bannockburn         25-27 High Street         4201 0661         73           Barnam (NSW)         15 Murray Street         1300 087 004         127           Barwon Heads         * Golf Links Road         4201 0663         73           Bayswater         Shop 26, Mountain High Shopping Centre, High St         1300 737 277         67           Beaufort         72 Neill Street         5349 1180         55           Beaumaris         96 Reserve Road         9261 7825         43           Beechworth         101 Ford Street         5728 8043         97           Belgrave         Reynolds Lane         1300 737 277         67           Belmont         163 High Street         4201 0665         73           Bendigo         2 Fawckner Drive         5762 2069         86           Bendigo         251-259 Hargreaves Street         5449 2700         81           Bentleigh         161 Jasper Road         9524 3700         77           Berwick         Berwick Mechanics' Institut                                                                                                    | Ballarat         | Ballarat Mechanics' Institute Inc, 117 Sturt Street | 5331 3042    | 40   |
| Barham (NSW)15 Murray Street1300 087 004127Barwon Heads*Golf Links Road4201 065373BayswaterShop 26, Mountain High Shopping Centre, High St1300 737 27767Beaufort72 Neill Street5349 118055Beaumaris96 Reserve Road9261 782543Beechworth101 Ford Street5728 804397BelgraveReynolds Lane1300 737 27767Belmont163 High Street4201 066573Benalla2 Fawckner Drive5762 206989BendigoBendigo Research Archives Centre (BRAC)5448 270681251-259 Hargreaves Street5449 270081Bentleigh161 Jasper Road9524 370077Berwick Mechanics' Institute & Free Library,<br>15 High Street9707 351940BirchipP-12 School Community Library<br>45 Campbell Street1300 737 27767Bonnie DoonBonnie Doon Community Centre,<br>Old Library, 75 Arnot Street9896 8400136BoroniaPark Crescent1300 737 27767BoroniaPark Crescent1300 737 27767Bor Hill1040 Whitehorse Road9896 4300136Braybrook107 Churchill Avenue9188 5850103Bright14 Ireland Street5755 154086                                                                                                                                                                                                                                                                                                                                                                                                                                    | Balwyn           | 336 Whitehorse Road                                 | 9278 4666    | 45   |
| Barwon Heads"Golf Links Road4201 065373BayswaterShop 26, Mountain High Shopping Centre, High St1300 737 27767Beaufort72 Neill Street5349 118055Beaumaris96 Reserve Road9261 782543Beechworth101 Ford Street5728 804397BelgraveReynolds Lane1300 737 27767Belmont163 High Street4201 066573Benalla2 Fawckner Drive5762 206989BendigoBendigo Research Archives Centre (BRAC)5428 270681251-259 Hargreaves Street5449 270081Bentleigh161 Jasper Road9524 370077Berwick Mechanics' Institute & Free Library,<br>15 High Street9707 351940BirchipP-12 School Community Library<br>45 Campbell Street1300 520 52045Bonnie DoonBonnie Doon Community Centre,<br>Old Library, 75 Arnot Street9778 772240BoroniaPark Crescent1300 737 27767BoroniaPark Crescent1300 737 27767Bor Hill1040 Whitehorse Road9896 4300135Braybrook107 Churchill Avenue9188 5850103Bright14 Ireland Street5755 154085                                                                                                                                                                                                                                                                                                                                                                                                                                                                                | Bannockburn      | 25-27 High Street                                   | 4201 0661    | 73   |
| Bayswater         Shop 26, Mountain High Shopping Centre, High St         1300 737 277         677           Beaufort         72 Neill Street         5349 1180         55           Beaumaris         96 Reserve Road         9261 7825         43           Beechworth         101 Ford Street         5728 8043         97           Belgrave         Reynolds Lane         1300 737 277         67           Belmont         163 High Street         4201 0665         73           Bendigo         Bendigo Research Archives Centre (BRAC)         5428 2706         81           Bendigo         251-259 Hargreaves Street         5449 2700         81           Bentleigh         161 Jasper Road         9524 3700         77           Berwick         Berwick Mechanics' Institute & Free Library, 1300 520 520         45           Birchip         P-12 School Community Library 45 Campbell Street         5778 7722         40           Bonnie Doon         Bonnie Doon Community Centre, 5778 7722         40         77           Boronia         Park Crescent         1300 737 277         67           Box Hill         1040 Whitehorse Road         9896 4300         136           Braybrook         107 Churchill Avenue         9188 5850         103                                                                                         | Barham (NSW)     | 15 Murray Street                                    | 1300 087 004 | 127  |
| Beaufort72 Neill Street5349 118055Beaumaris96 Reserve Road9261 782543Beechworth101 Ford Street5728 804397BelgraveReynolds Lane1300 737 27767Belmont163 High Street4201 066573Bennt163 High Street4201 066573BendigoBendigo Research Archives Centre (BRAC)5428 270681251-259 Hargreaves Street5449 270081Bentleigh161 Jasper Road9524 370077BerwickBerwick Mechanics' Institute & Free Library,<br>15 High Street9707 351940BirchipP-12 School Community Library<br>45 Campbell Street1300 520 52049Bonnie DoonBonnie Doon Community Centre,<br>Old Library, 75 Arnot Street5778 772240BoroniaPark Crescent1300 737 27767Bor Hill1040 Whitehorse Road9896 4300136Braybrook107 Churchill Avenue9188 5850103Bright14 Ireland Street5755 154080                                                                                                                                                                                                                                                                                                                                                                                                                                                                                                                                                                                                                           | Barwon Heads     | *Golf Links Road                                    | 4201 0653    | 73   |
| Beaumaris96 Reserve Road9261 782543Beechworth101 Ford Street5728 804397BelgraveReynolds Lane1300 737 27767Belmont163 High Street4201 066573Bennt163 High Street4201 066573BendigoBendigo Research Archives Centre (BRAC)<br>251-259 Hargreaves Street5449 2700Bentleigh161 Jasper Road9524 3700BerwickBerwick Mechanics' Institute & Free Library,<br>15 High Street9707 3519BirchipP-12 School Community Library<br>45 Campbell Street1300 520 520Bonnie DoonBonnie Doon Community Centre,<br>Old Library, 75 Arnot Street9778 7722BoroniaPark Crescent1300 737 277BoroniaPark Crescent9896 4300Braybrook107 Churchill Avenue9188 5850Bright14 Ireland Street5755 1540                                                                                                                                                                                                                                                                                                                                                                                                                                                                                                                                                                                                                                                                                                | Bayswater        | Shop 26, Mountain High Shopping Centre, High St     | 1300 737 277 | 67   |
| Beechworth101 Ford Street5728 804397BelgraveReynolds Lane1300 737 27767Belmont163 High Street4201 066573Bennalla2 Fawckner Drive5762 206989BendigoBendigo Research Archives Centre (BRAC)<br>251-259 Hargreaves Street5428 270681Bendigo251-259 Hargreaves Street5449 270081Bentleigh161 Jasper Road9524 370077BerwickBerwick Mechanics' Institute & Free Library,<br>15 High Street9707 351940BirchipP-12 School Community Library<br>45 Campbell Street1300 520 52045Bonnie DoonBonnie Doon Community Centre,<br>Old Library, 75 Arnot Street5778 772240BoroniaPark Crescent1300 737 27767Box Hill1040 Whitehorse Road9896 4300135Braybrook107 Churchill Avenue9188 5850103Bright14 Ireland Street5755 154085                                                                                                                                                                                                                                                                                                                                                                                                                                                                                                                                                                                                                                                        | Beaufort         | 72 Neill Street                                     | 5349 1180    | 55   |
| BelgraveReynolds Lane1300 737 277677Belmont163 High Street4201 0665773Bennot163 High Street5762 206989Benalla2 Fawckner Drive5762 206989BendigoBendigo Research Archives Centre (BRAC)<br>251-259 Hargreaves Street5449 270081Bendigo251-259 Hargreaves Street5449 270081Bendigo251-259 Hargreaves Street5449 270081Bentleigh161 Jasper Road9524 370077BerwickBerwick Mechanics' Institute & Free Library,<br>15 High Street9707 351940BirchipP-12 School Community Library<br>45 Campbell Street1300 520 52049BlackburnCnr Blackburn & Central Roads9896 8400139Bonnie DoonBonnie Doon Community Centre,<br>Old Library, 75 Arnot Street1300 737 27767Box Hill1040 Whitehorse Road9896 4300139Braybrook107 Churchill Avenue9188 5850103Bright14 Ireland Street5755 154089                                                                                                                                                                                                                                                                                                                                                                                                                                                                                                                                                                                             | Beaumaris        | 96 Reserve Road                                     | 9261 7825    | 43   |
| Belmont163 High Street4201 066573Benalla2 Fawckner Drive5762 206983BendigoBendigo Research Archives Centre (BRAC)5428 270681251-259 Hargreaves Street5449 270081Bendigo251-259 Hargreaves Street5449 270081Bentleigh161 Jasper Road9524 370077BerwickBerwick Mechanics' Institute & Free Library,<br>15 High Street9707 351940BirchipP-12 School Community Library<br>45 Campbell Street1300 520 52049BlackburnCnr Blackburn & Central Roads9896 8400139Bonnie DoonBonnie Doon Community Centre,<br>Old Library, 75 Arnot Street5778 772240BoroniaPark Crescent1300 737 27767Box Hill1040 Whitehorse Road9896 4300139Braybrook107 Churchill Avenue9188 5850103Bright14 Ireland Street5755 154089                                                                                                                                                                                                                                                                                                                                                                                                                                                                                                                                                                                                                                                                       | Beechworth       | 101 Ford Street                                     | 5728 8043    | 97   |
| Benalla2 Fawckner Drive5762 206985BendigoBendigo Research Archives Centre (BRAC)<br>251-259 Hargreaves Street5449 270081Bendigo251-259 Hargreaves Street5449 270081Bentleigh161 Jasper Road9524 370077BerwickBerwick Mechanics' Institute & Free Library,<br>15 High Street9707 351940BirchipP-12 School Community Library<br>45 Campbell Street1300 520 52049BlackburnCnr Blackburn & Central Roads9896 8400139Bonnie DoonBonnie Doon Community Centre,<br>Old Library, 75 Arnot Street5778 772240BoroniaPark Crescent1300 737 27767Box Hill1040 Whitehorse Road9896 4300139Braybrook107 Churchill Avenue9188 5850103Bright14 Ireland Street5755 154089                                                                                                                                                                                                                                                                                                                                                                                                                                                                                                                                                                                                                                                                                                               | Belgrave         | Reynolds Lane                                       | 1300 737 277 | 67   |
| Benalla2 Fawckner Drive5762 206989BendigoBendigo Research Archives Centre (BRAC)<br>251-259 Hargreaves Street5428 270681Bendigo251-259 Hargreaves Street5449 270081Bentleigh161 Jasper Road9524 370077BerwickBerwick Mechanics' Institute & Free Library,<br>15 High Street9707 351940BirchipP-12 School Community Library<br>45 Campbell Street1300 520 52049BlackburnCnr Blackburn & Central Roads9896 8400139Bonnie DoonBonnie Doon Community Centre,<br>Old Library, 75 Arnot Street1300 737 27767Box Hill1040 Whitehorse Road9896 4300139Braybrook107 Churchill Avenue9188 5850103Bright14 Ireland Street5755 154089                                                                                                                                                                                                                                                                                                                                                                                                                                                                                                                                                                                                                                                                                                                                              | Belmont          | 163 High Street                                     | 4201 0665    | 73   |
| 251-259 Hargreaves Street5449 270081Bendigo251-259 Hargreaves Street5449 270081Bentleigh161 Jasper Road9524 370077BerwickBerwick Mechanics' Institute & Free Library,<br>15 High Street9707 351940BirchipP-12 School Community Library<br>45 Campbell Street1300 520 52049BlackburnCnr Blackburn & Central Roads9896 8400139Bonnie DoonBonnie Doon Community Centre,<br>Old Library, 75 Arnot Street1300 737 27767Box Hill1040 Whitehorse Road9896 4300139Braybrook107 Churchill Avenue9188 5850103Bright14 Ireland Street5755 154089                                                                                                                                                                                                                                                                                                                                                                                                                                                                                                                                                                                                                                                                                                                                                                                                                                  | Benalla          |                                                     | 5762 2069    | 89   |
| Bentleigh161 Jasper Road9524 370077BerwickBerwick Mechanics' Institute & Free Library,<br>15 High Street9707 351940BirchipP-12 School Community Library<br>45 Campbell Street1300 520 52049BlackburnCnr Blackburn & Central Roads9896 8400139Bonnie DoonBonnie Doon Community Centre,<br>Old Library, 75 Arnot Street5778 772240BoroniaPark Crescent1300 737 27767Box Hill1040 Whitehorse Road9896 4300139Braybrook107 Churchill Avenue9188 5850103Bright14 Ireland Street5755 154089                                                                                                                                                                                                                                                                                                                                                                                                                                                                                                                                                                                                                                                                                                                                                                                                                                                                                  | Bendigo          |                                                     | 5428 2706    | 81   |
| BerwickBerwick Mechanics' Institute & Free Library,<br>15 High Street9707 351940BirchipP-12 School Community Library<br>45 Campbell Street1300 520 52049BlackburnCnr Blackburn & Central Roads9896 8400139Bonnie DoonBonnie Doon Community Centre,<br>Old Library, 75 Arnot Street5778 772240BoroniaPark Crescent1300 737 27767Box Hill1040 Whitehorse Road9896 4300139Braybrook107 Churchill Avenue9188 5850103Bright14 Ireland Street5755 154089                                                                                                                                                                                                                                                                                                                                                                                                                                                                                                                                                                                                                                                                                                                                                                                                                                                                                                                     | Bendigo          | 251-259 Hargreaves Street                           | 5449 2700    | 81   |
| 15 High StreetBirchipP-12 School Community Library<br>45 Campbell Street1300 520 52049BlackburnCnr Blackburn & Central Roads9896 8400139Bonnie DoonBonnie Doon Community Centre,<br>Old Library, 75 Arnot Street5778 772240BoroniaPark Crescent1300 737 27767Box Hill1040 Whitehorse Road9896 4300139Braybrook107 Churchill Avenue9188 5850103Bright14 Ireland Street5755 154089                                                                                                                                                                                                                                                                                                                                                                                                                                                                                                                                                                                                                                                                                                                                                                                                                                                                                                                                                                                       | Bentleigh        | -                                                   | 9524 3700    | 77   |
| 45 Campbell StreetBlackburnCnr Blackburn & Central Roads9896 8400139Bonnie DoonBonnie Doon Community Centre,<br>Old Library, 75 Arnot Street5778 7722400BoroniaPark Crescent1300 737 27767Box Hill1040 Whitehorse Road9896 4300139Braybrook107 Churchill Avenue9188 5850103Bright14 Ireland Street5755 154089                                                                                                                                                                                                                                                                                                                                                                                                                                                                                                                                                                                                                                                                                                                                                                                                                                                                                                                                                                                                                                                          | Berwick          |                                                     | 9707 3519    | 40   |
| Bonnie DoonBonnie Doon Community Centre,<br>Old Library, 75 Arnot Street5778 772240BoroniaPark Crescent1300 737 27767Box Hill1040 Whitehorse Road9896 4300139Braybrook107 Churchill Avenue9188 5850103Bright14 Ireland Street5755 154089                                                                                                                                                                                                                                                                                                                                                                                                                                                                                                                                                                                                                                                                                                                                                                                                                                                                                                                                                                                                                                                                                                                               | Birchip          |                                                     | 1300 520 520 | 49   |
| BoroniaPark Crescent1300 737 27767Box Hill1040 Whitehorse Road9896 4300139Braybrook107 Churchill Avenue9188 5850103Bright14 Ireland Street5755 154089                                                                                                                                                                                                                                                                                                                                                                                                                                                                                                                                                                                                                                                                                                                                                                                                                                                                                                                                                                                                                                                                                                                                                                                                                  | Blackburn        | Cnr Blackburn & Central Roads                       | 9896 8400    | 139  |
| Box Hill         1040 Whitehorse Road         9896 4300         139           Braybrook         107 Churchill Avenue         9188 5850         103           Bright         14 Ireland Street         5755 1540         89                                                                                                                                                                                                                                                                                                                                                                                                                                                                                                                                                                                                                                                                                                                                                                                                                                                                                                                                                                                                                                                                                                                                             | Bonnie Doon      |                                                     | 5778 7722    | 40   |
| Braybrook         107 Churchill Avenue         9188 5850         103           Bright         14 Ireland Street         5755 1540         89                                                                                                                                                                                                                                                                                                                                                                                                                                                                                                                                                                                                                                                                                                                                                                                                                                                                                                                                                                                                                                                                                                                                                                                                                           | Boronia          | Park Crescent                                       | 1300 737 277 | 67   |
| Bright         14 Ireland Street         5755 1540         89                                                                                                                                                                                                                                                                                                                                                                                                                                                                                                                                                                                                                                                                                                                                                                                                                                                                                                                                                                                                                                                                                                                                                                                                                                                                                                          | Box Hill         | 1040 Whitehorse Road                                | 9896 4300    | 139  |
| Bright         14 Ireland Street         5755 1540         89                                                                                                                                                                                                                                                                                                                                                                                                                                                                                                                                                                                                                                                                                                                                                                                                                                                                                                                                                                                                                                                                                                                                                                                                                                                                                                          | Braybrook        | 107 Churchill Avenue                                | 9188 5850    | 103  |
| •                                                                                                                                                                                                                                                                                                                                                                                                                                                                                                                                                                                                                                                                                                                                                                                                                                                                                                                                                                                                                                                                                                                                                                                                                                                                                                                                                                      | Bright           | 14 Ireland Street                                   | 5755 1540    | 89   |
|                                                                                                                                                                                                                                                                                                                                                                                                                                                                                                                                                                                                                                                                                                                                                                                                                                                                                                                                                                                                                                                                                                                                                                                                                                                                                                                                                                        | Brighton         | 14 Wilson Street                                    | 9261 7825    | 43   |