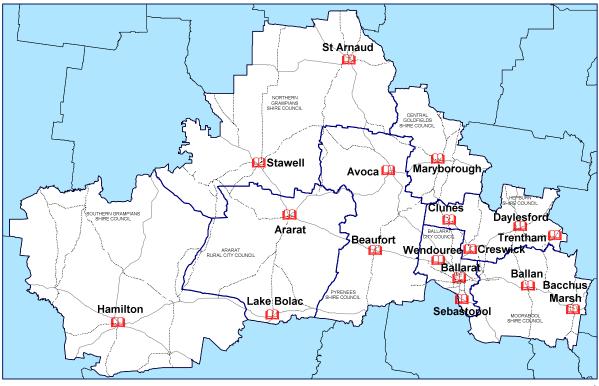

### Department of Jobs, Precincts and Regions (DJPR)

In July 2020, Local Government Victoria transferred to the Department of Jobs, Precincts and Regions (DJPR). Previously Local Government Victoria was part of the Department of Environment, Land, Water and Planning (DELWP).