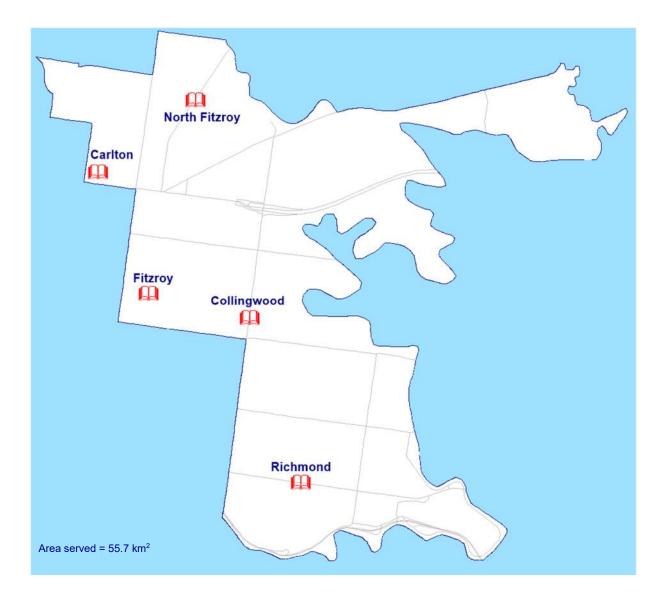

|
| - Library Link                                                                                          |
| Adaptive Technology                                                                                     |
| - 129 public access PCs have NVD ("Non Visual Desktop")                                                 |
| software installed, providing an industry standard                                                      |
| text-to-speech application for users with a vision impairment                                           |
| or print disability to use.                                                                             |
|                                                                                                         |

# Yarra Libraries





| Hours                                | Mon  | Tue  | Wed  | Thurs | Fri  | Sat  | Sun |
|--------------------------------------|------|------|------|-------|------|------|-----|
| Carlton                              | 10–6 | 10–8 | 10–6 | 10–8  | 10–6 | 10–4 | 2–5 |
| Collingwood                          | 10–6 | 10–6 | 10–6 | 10–6  | 10–6 | 10–1 |     |
| Fitzroy                              | 10–6 | 10–8 | 10–8 | 10–8  | 10–6 | 10–4 | 2–5 |
| North Fitzroy -<br>Bargoonga Nganjin | 10–6 | 10–6 | 10–8 | 10–8  | 10–6 | 10–4 | 2–5 |
| Richmond                             | 10–8 | 10–8 | 10–8 | 10–6  | 10–6 | 10–4 | 2–5 |

### Yarra Libraries



**PO Box 168** Richmond 3121

1300 695 427

1300 695 427

1300 695 427 1300 695 427

1300 695 427

| Tel   | 1300 695 427 |
|-------|---------