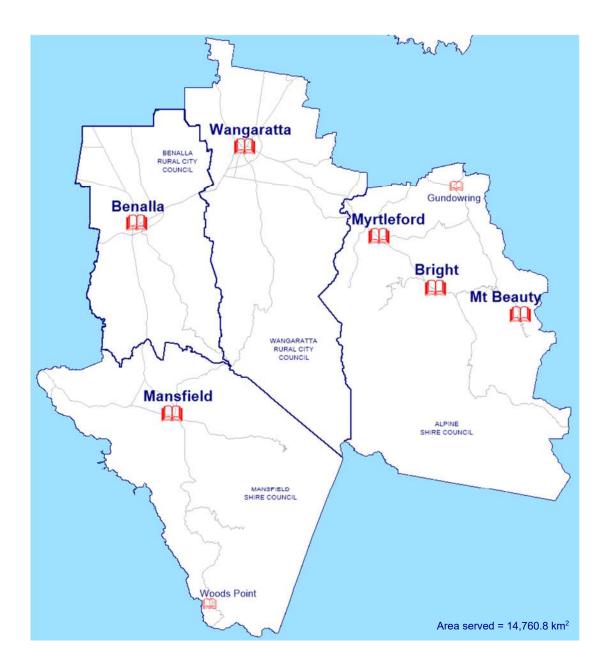

4) St James
- 15) Strathbogie
- 16) Strathmerton
- 17) Tallygaroopna
- 18) **Toolamba**
- 19) **Tungamah**
- 20) Tungamah School
- 21) Waaia School

Please refer to the website for mobile library hours https://www.gvlibraries.com.au/mobile-library

# Greater Dandenong Libraries



Area served = 130.2 km<sup>2</sup>

| Hours      | Mon | Tue | Wed | Thurs | Fri | Sat               | Sun  |
|------------|-----|-----|-----|-------|-----|-------------------|------|
| Dandenong  | 9-9 | 9-9 | 9-9 | 9-10  | 9-9 | 10-5              | 12-5 |
| Springvale | 9-9 | 9-9 | 9-9 | 9-10  | 9-9 | 10-5              | 12-5 |
|            |     | -   |     | ·     | 0   | d Dudelle Llelide |      |

Open selected Public Holidays 2pm-5pm.

### **Greater Dandenong Libraries**



# High Country Library Network



| Mon                                                                               | Tue                                         | Wed                                                                                                                                                                                                             | Thurs                                                                                                                                                                                                                                                                                                                                                                             | Fri