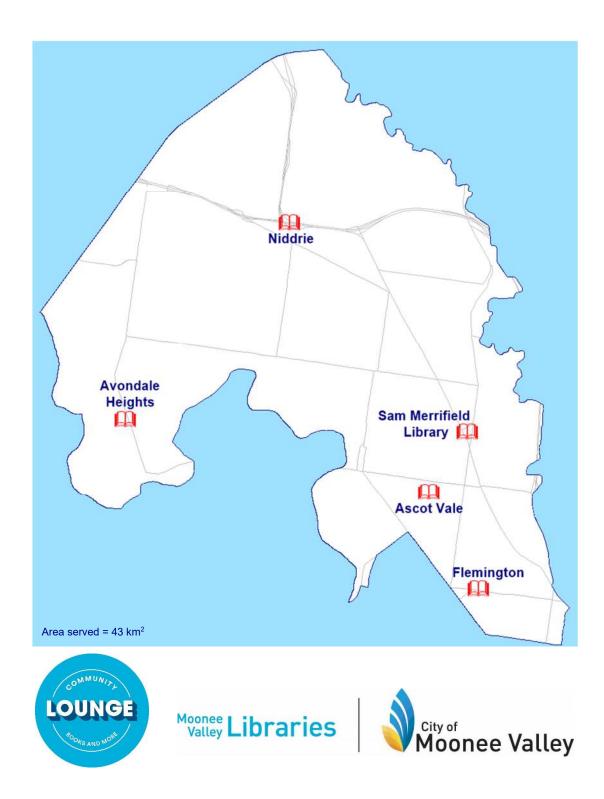

| Alexandra         49 Grant Street         5772 0382         121           Altona         123 Queen Street         9932 1330         99           Altona         123 Queen Street         9932 23020         91           Altona Meadows         Altona Meadows Library & Learning Centre<br>Central Square Shopping Centre, 2 Newham Way         9932 2303         92           Altona North         Altona North Community Library<br>Crin Millers & McArthurs Road         9322 130         92           Apollo Bay         6 Pengilley Avenue         5237 1013         72           Ararat         Barkly Street         5352 1722         55           Ascot Vale         165 Union Road         8322 1990         115           Ashburton         154 High Street         9278 4666         44           Avoca         122 Main Street         5465 1000         5           Avondale Heights         Avondale Heights Library, 215 Main Street         5366 7100         55           Bailarat         Lerderderg Library, 215 Main Street         538 650         55           Bailarat         Bailarat Mechanics' Institute Inc, 117 Sturt Street         5331 3042         40           Barham (NSW)         15 Murray Street         1300 087 004         122           Barham (SWW)         15 Murray Street                                              |                  |                                                     | tel          | page |
|------------------------------------------------------------------------------------------------------------------------------------------------------------------------------------------------------------------------------------------------------------------------------------------------------------------------------------------------------------------------------------------------------------------------------------------------------------------------------------------------------------------------------------------------------------------------------------------------------------------------------------------------------------------------------------------------------------------------------------------------------------------------------------------------------------------------------------------------------------------------------------------------------------------------------------------------------------------------------------------------------------------------------------------------------------------------------------------------------------------------------------------------------------------------------------------------------------------------------------------------------------------------------------------------------------------------------------------------------------------------|------------------|-----------------------------------------------------|--------------|------|
| Altona123 Queen Street9932 1330933Altona MeadowsAltona Neadows Library & Learning Centre9932 23020993Altona NorthAltona North Community Library9932 2303933Altona NorthAltona North Community Library9932 2303933Apollo Bay6 Pengilley Avenue5237 101377AraratBarkly Street5352 1722553Ascot Vale165 Union Road8325 1990115Ashburton154 High Street9278 4666440Avoca122 Main Street5465 100054Avoca122 Main Street5152 422565Bairnsdale22 Service Street5152 422565BallaratMechanics Institute, 143 Inglis Street0419 619 65055BallaratBallarat Mechanics' Institute Inc, 117 Sturt Street5338 685055BallaratBallarat Mechanics' Institute Inc, 117 Sturt Street331 304240Barwon Heads'Golf Links Road4201 066173Barwan (NW)15 Murray Street1300 037 004122Barwan Heads'Golf Links Road4201 066173Beaumaris96 Reserve Road9261 782543Beaumaris96 Reserve Road9261 782543Beaumaris96 Reserve Road9261 782543Beaumaris96 Reserve Road9261 782543Beaumaris96 Reserve Road9262 4370077Beilmont163 Jigh Street5428 270673Beaumaris<                                                                                                                                                                                                                                                                                                                                         | Albert Park      | 319 Montague Street                                 | 9209 6622    | 123  |
| Altona MeadowsAltona Meadows Library & Learning Centre<br>Central Square Shopping Centre, 2 Newham Way932 302091Altona NorthAltona North Community Library<br>Chr Millers & McArthurs Road9332 230393Apollo Bay6 Pengilley Avenue5237 101377AraratBarktly Street5352 172255Ascot Vale165 Union Road8325 1990115Ashburton154 High Street9778 466644Avoca122 Main Street5466 100056Avondale HeightsAvondale Heights Library & Learning Centre8325 1940115Bairnsdale22 Service Street5152 422556BallanMechanics Institute, 143 Inglis Street0419 519 65055Ballarat178 Doveton Street North5338 685055BallaratBallaratBallarat Mechanics' Institute Inc, 117 Sturt Street5313 04244Bannockburn25-27 High Street4201 066173Barnom Heads"Goff Links Road4201 066373BayswaterShop 26, Mountain High Shopping Centre, High St1300 737 27767Beaufort72 Neill Street5249 110553Beaumaris96 Reserve Road9261 782544Beaufort72 Neill Street5249 110653Beaufort72 Neill Street5349 118053Beaufort72 Neill Street5349 118053Beaufort72 Neill Street5449 10057Beaufort72 Neill Street5449 12057 </td <td>Alexandra</td> <td>49 Grant Street</td> <td>5772 0382</td> <td>121</td>                                                                                                                                                                                                      | Alexandra        | 49 Grant Street                                     | 5772 0382    | 121  |
| Altona NorthCentral Square Shopping Centre, 2 Newham WayAltona NorthAltona North Community Library<br>Crn Millers & McArthurs Road932 230393Apolio Bay6 Pengilley Avenue5237 101372AraratBarkly Street5352 172255Ascot Vale165 Union Road8325 172256Ascot Vale165 Union Road8325 1900115Ashburton154 High Street9278 465646Avoca122 Main Street5465 100055Avondale HeightsAvondale Heights Library & Learning Centre8325 1940115Bacchus MarshLerderderg Library, 215 Main Street5366 710055BalaratCarvice Street5152 422553BallanMechanics Institute, 143 Inglis Street0419 519 65055BallaratBallarat Mechanics Institute Inc, 117 Sturt Street5331 304244Balwyn336 Whitehorse Road9278 466645Barham (NSW)15 Murray Street1300 087 073 27767Bardord Heads"Goft Links Road4201 066177Barham (NSW)15 Murray Street5349 118055Baewon Heads"Goft Links Road9261 782543Beeumaris96 Reserve Road9261 782543Beeumaris96 Reserve Road9261 782543Bendigo251-259 Hargreaves Street5449 270081Bendigo251-259 Hargreaves Street5449 270081Bendigo251-259 Hargreaves Street5449 2700 <td< td=""><td>Altona</td><td>123 Queen Street</td><td>9932 1330</td><td>93</td></td<>                                                                                                                                                                                                         | Altona           | 123 Queen Street                                    | 9932 1330    | 93   |
| Cnr Millers & McArthurs Road         5237 1013         77           Apollo Bay         6 Pengilley Avenue         5237 1013         77           Ararat         Barkly Street         5352 1722         55           Ascot Vale         165 Union Road         3325 1990         115           Ashburton         154 High Street         9278 4666         44           Avoca         122 Main Street         5365 7100         55           Avondale Heights         Avondale Heights Library & Learning Centre         63325 1940         115           69 Military Road         69 Military Road         535         56         56           Balarat         178 Doveton Street North         5338 6850         56           Ballarat         Ballarat Mechanics Institute, 143 Inglis Street         0419 910 650         57           Ballarat         Ballarat Mechanics Institute Inc, 117 Sturt Street         5331 3042         40           Balwyn         336 Whitehorse Road         9278 4666         47           Barham (NSW)         15 Murray Street         1300 087 004         127           Barham (NSW)         15 Murray Street         1300 037 277         67           Beaumaris         96 Reserve Road         9261 7825         43           Be                                                                                           | Altona Meadows   |                                                     | 9932 3020    | 91   |
| AraratBarkly Street5352 1722553Ascot Vale165 Union Road8325 1990115Ashburton154 High Street9278 4666445Avoca122 Main Street5465 100065Avondale HeightsAvondale Heights Library & Learning Centre8325 1940115Bacchus MarshLerderderg Library, 215 Main Street5366 710055Balmadale22 Service Street5152 422563BallanMechanics Institute, 143 Inglis Street0419 519 65055Ballarat178 Doveton Street North5338 685055BallaratBallarat Mechanics Institute Inc, 117 Sturt Street5331 304244Bannockburn25-27 High Street4201 066177Barham (NSW)15 Murray Street1300 087 004127Barhom Heads"Goff Links Road4201 066377BaryswaterShop 26, Mountain High Shopping Centre, High St307 37 277Beaufort72 Neill Street5389 418056Beaumaris96 Reserve Road9261 782543Beendigo251-259 Hargreaves Street5449 270081Belmont163 High Street4201 066577Bendigo251-259 Hargreaves Street5449 270081Bendigo251-259 Hargreaves Street5449 270081Bendigo251-259 Hargreaves Street5449 270081Bendigo251-259 Hargreaves Street5449 270081Bendigo251-259 Hargreaves Street5449 270081 <td>Altona North</td> <td></td> <td>9932 2303</td> <td>93</td>                                                                                                                                                                                                                                             | Altona North     |                                                     | 9932 2303    | 93   |
| Ascot Vale         165 Union Road         8325 1990         115           Ashburton         154 High Street         9278 4666         45           Avoca         122 Main Street         5465 1000         5           Avondale Heights         Avondale Heights Library & Learning Centre         8325 1940         115           Bacchus Marsh         Lerderderg Library, 215 Main Street         5366 7100         55           Ballarat         Mechanics Institute, 143 Inglis Street         0419 519 650         55           Ballarat         Ballarat Mechanics Institute Inc, 117 Sturt Street         5331 6850         55           Ballarat         Ballarat Mechanics' Institute Inc, 117 Sturt Street         5331 6850         55           Barham (NSW)         15 Murray Street         1300 087 004         127           Barwon Heads         *Golf Links Road         4201 0661         73           Bayswater         Shop 26, Mountain High Shopping Centre, High St         1300 737 277         67           Beeumaris         96 Reserve Road         9261 7825         43           Belgrave         Reynolds Lane         1300 737 277         67           Belgrave         Reynolds Lane         1300 737 277         67           Belgrave         Reynolds Lane         1300 7                                                        | Apollo Bay       | 6 Pengilley Avenue                                  | 5237 1013    | 72   |
| Ashburton154 High Street9278 4666442Avoca122 Main Street5465 10005Avondale HeightsAvondale Heights Library & Learning Centre8325 1940115Biol Military Road69 Military Road56656Bairnsdale22 Service Street5152 422556BallanMechanics Institute, 143 Inglis Street0419 519 65055Ballarat178 Doveton Street North5338 655055BallaratBallarat Mechanics' Institute Inc, 117 Sturt Street331 304240Balwyn336 Whitehorse Road9278 466644Bannockburn25-27 High Street4201 066173Barham (NSW)15 Murray Street1300 087 004127Barwon Heads* Golf Links Road4201 065373BayswaterShop 26, Mountain High Shopping Centre, High St1300 737 27767Beaumaris96 Reserve Road9261 782544BelgraveReynolds Lane1300 737 27767BelgraveReynolds Lane1300 737 27767Belnont103 High Street4201 066573Benalla2 Fawckner Drive5762 206986Bendigo251-259 Hargreaves Street5449 270081Bendigo251-259 Hargreaves Street5449 270081Bendigo251-259 Hargreaves Street5449 270081Bendigo251-259 Hargreaves Street5449 270081Bendigo251-259 Hargreaves Street5449 270081<                                                                                                                                                                                                                                                                                                                                | Ararat           | Barkly Street                                       | 5352 1722    | 55   |
| Avoca122 Main Street5465 10005Avondale HeightsAvondale Heights Library & Learning Centre<br>69 Military Road8325 1940115Bacchus MarshLerderderg Library, 215 Main Street5366 710055Bairnsdale22 Service Street5152 422563BallanMechanics Institute, 143 Inglis Street0419 519 65055Ballarat178 Doveton Street North5338 685055BallaratBallarat Mechanics Institute Inc, 117 Sturt Street5331 304244Balwyn336 Whitehorse Road9278 466645Bannockburn25-27 High Street1300 087 004127Barham (NSW)15 Murray Street1300 087 004127Barham (NSW)15 Murray Street1300 0737 27767Beaumaris96 Reserve Road9261 782543Beeaumaris96 Reserve Road9261 782543Beentort101 Ford Street5728 804397Bendigo251-259 Hargreaves Street5449 270081Bendigo251-259 Hargreaves Street5449 270081Bentleigh161 Jasper Road                                                                                                                                                                                                                                                                                                      | Ascot Vale       | 165 Union Road                                      | 8325 1990    | 115  |
| Avondale HeightsAvondale Heights Library & Learning Centre<br>69 Military Road8325 1940115<br>69 Military RoadBacchus MarshLerderderg Library, 215 Main Street5366 710055<br>55<br>56BalanMechanics Institute, 143 Inglis Street0419 519 650555<br>5338 6850Ballarat178 Doveton Street North5338 6850555BallaratBallarat Mechanics' Institute Inc, 117 Sturt Street5331 304240Balwyn336 Whitehorse Road9278 4666445Bannockburn25-27 High Street4201 066173Barham (NSW)15 Murray Street1300 087 004127Barwon Heads*Golf Links Road9261 782543Beaufort72 Neill Street5349 118055Beaumaris96 Reserve Road9261 782543Beeaumaris96 Reserve Road9261 782543Beentort101 Ford Street5728 804397Bennalt2 Fawckner Drive5762 206988BendigoBendigo Research Archives Centre (BRAC)5428 270688Bendigo251-259 Hargreaves Street5449 270084Bendigo251-259 Hargreaves Street5449 270084Bendigh161 Jasper Road98624 370077BerwickBerwick Mechanics' Institute & Free Library,<br>455 Campbell Street9306 520 52045Bendigo251-259 Hargreaves Street5449 270084Bentleigh161 Jasper Road9896 8400136Bonnie Doon Community Library                                                                                                                                                                                                                                                         | Ashburton        | 154 High Street                                     | 9278 4666    | 45   |
| 69 Military RoadBacchus MarshLerderderg Library, 215 Main Street5366 7100Bairnsdale22 Service Street5152 4225BallanMechanics Institute, 143 Inglis Street0419 519 650Ballarat178 Doveton Street North5338 6850BallaratBallarat Mechanics' Institute Inc, 117 Sturt Street5331 3042BallaratBallarat Mechanics' Institute Inc, 117 Sturt Street5331 3042Balwyn336 Whitehorse Road9278 4666Bannockburn25-27 High Street4201 0661Barwon Heads*Golf Links Road4201 0653Barwon Heads*Golf Links Road4201 0653Barwon Heads*Golf Links Road4201 0653Barwon Heads*Golf Links Road4201 0655Barwon Heads%Golf Links Road4201 0655Barwon Heads%Golf Links Road9261 7825Beaufort72 Neill Street5728 8043Beaufort72 Neill Street5728 8043Beaumaris96 Reserve Road9261 7825Benott101 Ford Street5728 8043Benott163 High Street4201 0655Bendigo251-259 Hargreaves Street5762 2069Bendigo251-259 Hargreaves Street5449 2700Bendigo251-259 Hargreaves Street5449 2700BerwickBerwick Mechanics' Institute & Free Library,<br>45 Campbell Street9707 3519BirchipP-12 School Community Library1300 520 52045Campbell Street5778 7722BirchipP-12 School Community Ce                                                                                                                                                                                                                         | Avoca            | 122 Main Street                                     | 5465 1000    | 5    |
| Bairnsdale         22 Service Street         5152 4225         63           Ballan         Mechanics Institute, 143 Inglis Street         0419 519 650         55           Ballarat         178 Doveton Street North         5338 6850         55           Ballarat         Ballarat Mechanics' Institute Inc, 117 Sturt Street         5331 3042         40           Balwyn         336 Whitehorse Road         9278 4666         45           Bannockburn         25-27 High Street         4201 0661         73           Barham (NSW)         15 Murray Street         1300 087 004         127           Barwon Heads         *Golf Links Road         4201 0653         73           Bayswater         Shop 26, Mountain High Shopping Centre, High St         1300 737 277         67           Beaumaris         96 Reserve Road         9261 7825         43           Beechworth         101 Ford Street         5728 8043         97           Belgrave         Reynolds Lane         1300 737 277         67           Belgrave         Reynolds Lane         1300 737 277         67           Bendigo         Sendigo Research Archives Centre (BRAC)         5428 2706         81           Bendigo         Sendigo Research Archives Centre (BRAC)         5428 2706         81 <td>Avondale Heights</td> <td></td> <td>8325 1940</td> <td>115</td> | Avondale Heights |                                                     | 8325 1940    | 115  |
| Ballan         Mechanics Institute, 143 Inglis Street         0419 519 650         55           Ballarat         178 Doveton Street North         5338 6850         55           Ballarat         Ballarat Mechanics' Institute Inc, 117 Sturt Street         5331 3042         40           Balwyn         336 Whitehorse Road         9278 4666         46           Bannockburn         25-27 High Street         4201 0661         73           Barham (NSW)         15 Murray Street         1300 087 004         127           Barwon Heads         *Golf Links Road         4201 0653         73           Bayswater         Shop 26, Mountain High Shopping Centre, High St         1300 037 7277         67           Beaumaris         96 Reserve Road         9261 7825         43           Beechworth         101 Ford Street         5728 8043         97           Belgrave         Reynolds Lane         1300 737 277         67           Bendigo         2 Fawckner Drive         5762 2069         86           Bendigo         2 Fawckner Drive         5762 2069         86           Bendigo         2 51-259 Hargreaves Street         5449 2700         81           Bendigo         2 51-259 Hargreaves Street         5449 2700         81           <                                                                                       | Bacchus Marsh    | Lerderderg Library, 215 Main Street                 | 5366 7100    | 55   |
| Ballarat         178 Doveton Street North         5338 6850         555           Ballarat         Ballarat Mechanics' Institute Inc, 117 Sturt Street         5331 3042         440           Balwyn         336 Whitehorse Road         9278 4666         445           Bannockburn         25-27 High Street         4201 0661         73           Barham (NSW)         15 Murray Street         1300 087 004         127           Barwon Heads         *Golf Links Road         4201 0653         73           Bayswater         Shop 26, Mountain High Shopping Centre, High St         1300 037 277         67           Beaumaris         96 Reserve Road         9261 7825         43           Beechworth         101 Ford Street         5728 8043         97           Belgrave         Reynolds Lane         1300 737 277         67           Bendigo         2 Fawckner Drive         5762 2069         86           Bendigo         2 Fawckner Drive         5762 2069         86           Bendigo         2 51-259 Hargreaves Street         5449 2700         81           Bendigo         2 51-259 Hargreaves Street         5449 2700         81           Bendigo         2 51-259 Hargreaves Street         5449 2700         81           Bernetigh                                                                                           | Bairnsdale       | 22 Service Street                                   | 5152 4225    | 63   |
| BallaratBallarat Mechanics' Institute Inc, 117 Sturt Street5331 3042440Balwyn336 Whitehorse Road9278 4666445Bannockburn25-27 High Street4201 066173Barham (NSW)15 Murray Street1300 087 004127Barwon Heads*Golf Links Road4201 065373BayswaterShop 26, Mountain High Shopping Centre, High St1300 737 27767Beaufort72 Neill Street5349 118055Beaufort72 Neill Street5748 804397Beechworth101 Ford Street5728 804397BelgraveReynolds Lane1300 737 27767Belmont163 High Street4201 066573Benalla2 Fawckner Drive5762 206988BendigoBendigo Research Archives Centre (BRAC)5448 270681251-259 Hargreaves Street5449 270081Bendigo251-259 Hargreaves Street5449 270081BerwickBerwick Mechanics' Institute & Free Library,<br>15 High Street9707 351940BirchipP-12 School Community Library<br>45 Campbell Street1300 737 27767Bonnie DoonBonnie Doon Community Centre,<br>Old Library, 75 Arnot Street9896 8400136BoroniaPark Crescent1300 737 27767Bor Hill1040 Whitehorse Road9896 4300135Braybrook107 Churchill Avenue9188 5850103Bright14 Ireland Street5755 154085                                                                                                                                                                                                                                                                                                     | Ballan           | Mechanics Institute, 143 Inglis Street              | 0419 519 650 | 55   |
| Balwyn         336 Whitehorse Road         9278 4666         445           Bannockburn         25-27 High Street         4201 0661         73           Barham (NSW)         15 Murray Street         1300 087 004         127           Barwon Heads         *Golf Links Road         4201 0653         73           Bayswater         Shop 26, Mountain High Shopping Centre, High St         1300 737 277         67           Beaufort         72 Neill Street         5349 1180         55           Beaumaris         96 Reserve Road         9261 7825         43           Beechworth         101 Ford Street         5728 8043         97           Belgrave         Reynolds Lane         1300 737 277         67           Bendigo         26 Fawckner Drive         5762 2069         85           Bendigo         251-259 Hargreaves Street         8428 2706         81           Bendigo         251-259 Hargreaves Street         5449 2700         84           Bendigo         251-259 Hargreaves Street         5449 2700         84           Bendigo         251-259 Hargreaves Street         5449 2700         84           Bentleigh         161 Jasper Road         9524 3700         77           Berwick         Berwick Mechanics' Inst                                                                                                    | Ballarat         | 178 Doveton Street North                            | 5338 6850    | 55   |
| Bannockburn         25-27 High Street         4201 0661         73           Barnam (NSW)         15 Murray Street         1300 087 004         127           Barwon Heads         * Golf Links Road         4201 0663         73           Bayswater         Shop 26, Mountain High Shopping Centre, High St         1300 737 277         67           Beaufort         72 Neill Street         5349 1180         55           Beaumaris         96 Reserve Road         9261 7825         43           Beechworth         101 Ford Street         5728 8043         97           Belgrave         Reynolds Lane         1300 737 277         67           Belmont         163 High Street         4201 0665         73           Bendigo         2 Fawckner Drive         5762 2069         86           Bendigo         251-259 Hargreaves Street         5449 2700         81           Bentleigh         161 Jasper Road         9524 3700         77           Berwick         Berwick Mechanics' Institut                                                                                                    | Ballarat         | Ballarat Mechanics' Institute Inc, 117 Sturt Street | 5331 3042    | 40   |
| Barham (NSW)15 Murray Street1300 087 004127Barwon Heads*Golf Links Road4201 065373BayswaterShop 26, Mountain High Shopping Centre, High St1300 737 27767Beaufort72 Neill Street5349 118055Beaumaris96 Reserve Road9261 782543Beechworth101 Ford Street5728 804397BelgraveReynolds Lane1300 737 27767Belmont163 High Street4201 066573Benalla2 Fawckner Drive5762 206989BendigoBendigo Research Archives Centre (BRAC)5448 270681251-259 Hargreaves Street5449 270081Bentleigh161 Jasper Road9524 370077Berwick Mechanics' Institute & Free Library,<br>15 High Street9707 351940BirchipP-12 School Community Library<br>45 Campbell Street1300 737 27767Bonnie DoonBonnie Doon Community Centre,<br>Old Library, 75 Arnot Street9896 8400136BoroniaPark Crescent1300 737 27767BoroniaPark Crescent1300 737 27767Bor Hill1040 Whitehorse Road9896 4300136Braybrook107 Churchill Avenue9188 5850103Bright14 Ireland Street5755 154086                                                                                                                                                                                                                                                                                                                                                                                                                                    | Balwyn           | 336 Whitehorse Road                                 | 9278 4666    | 45   |
| Barwon Heads"Golf Links Road4201 065373BayswaterShop 26, Mountain High Shopping Centre, High St1300 737 27767Beaufort72 Neill Street5349 118055Beaumaris96 Reserve Road9261 782543Beechworth101 Ford Street5728 804397BelgraveReynolds Lane1300 737 27767Belmont163 High Street4201 066573Benalla2 Fawckner Drive5762 206989BendigoBendigo Research Archives Centre (BRAC)5428 270681251-259 Hargreaves Street5449 270081Bentleigh161 Jasper Road9524 370077Berwick Mechanics' Institute & Free Library,<br>15 High Street9707 351940BirchipP-12 School Community Library<br>45 Campbell Street1300 520 52045Bonnie DoonBonnie Doon Community Centre,<br>Old Library, 75 Arnot Street9778 772240BoroniaPark Crescent1300 737 27767BoroniaPark Crescent1300 737 27767Bor Hill1040 Whitehorse Road9896 4300135Braybrook107 Churchill Avenue9188 5850103Bright14 Ireland Street5755 154085                                                                                                                                                                                                                                                                                                                                                                                                                                                                                | Bannockburn      | 25-27 High Street                                   | 4201 0661    | 73   |
| Bayswater         Shop 26, Mountain High Shopping Centre, High St         1300 737 277         677           Beaufort         72 Neill Street         5349 1180         55           Beaumaris         96 Reserve Road         9261 7825         43           Beechworth         101 Ford Street         5728 8043         97           Belgrave         Reynolds Lane         1300 737 277         67           Belmont         163 High Street         4201 0665         73           Bendigo         Bendigo Research Archives Centre (BRAC)         5428 2706         81           Bendigo         251-259 Hargreaves Street         5449 2700         81           Bentleigh         161 Jasper Road         9524 3700         77           Berwick         Berwick Mechanics' Institute & Free Library, 1300 520 520         45           Birchip         P-12 School Community Library 45 Campbell Street         5778 7722         40           Bonnie Doon         Bonnie Doon Community Centre, 5778 7722         40         77           Boronia         Park Crescent         1300 737 277         67           Box Hill         1040 Whitehorse Road         9896 4300         136           Braybrook         107 Churchill Avenue         9188 5850         103                                                                                         | Barham (NSW)     | 15 Murray Street                                    | 1300 087 004 | 127  |
| Beaufort72 Neill Street5349 118055Beaumaris96 Reserve Road9261 782543Beechworth101 Ford Street5728 804397BelgraveReynolds Lane1300 737 27767Belmont163 High Street4201 066573Bennt163 High Street4201 066573BendigoBendigo Research Archives Centre (BRAC)5428 270681251-259 Hargreaves Street5449 270081Bentleigh161 Jasper Road9524 370077BerwickBerwick Mechanics' Institute & Free Library,<br>15 High Street9707 351940BirchipP-12 School Community Library<br>45 Campbell Street1300 520 52049Bonnie DoonBonnie Doon Community Centre,<br>Old Library, 75 Arnot Street5778 772240BoroniaPark Crescent1300 737 27767Bor Hill1040 Whitehorse Road9896 4300136Braybrook107 Churchill Avenue9188 5850103Bright14 Ireland Street5755 154080                                                                                                                                                                                                                                                                                                                                                                                                                                                                                                                                                                                                                           | Barwon Heads     | *Golf Links Road                                    | 4201 0653    | 73   |
| Beaumaris96 Reserve Road9261 782543Beechworth101 Ford Street5728 804397BelgraveReynolds Lane1300 737 27767Belmont163 High Street4201 066573Bennt163 High Street4201 066573BendigoBendigo Research Archives Centre (BRAC)<br>251-259 Hargreaves Street5449 2700Bentleigh161 Jasper Road9524 3700BerwickBerwick Mechanics' Institute & Free Library,<br>15 High Street9707 3519BirchipP-12 School Community Library<br>45 Campbell Street1300 520 520Bonnie DoonBonnie Doon Community Centre,<br>Old Library, 75 Arnot Street9778 7722BoroniaPark Crescent1300 737 277BoroniaPark Crescent9896 4300Braybrook107 Churchill Avenue9188 5850Bright14 Ireland Street5755 1540                                                                                                                                                                                                                                                                                                                                                                                                                                                                                                                                                                                                                                                                                                | Bayswater        | Shop 26, Mountain High Shopping Centre, High St     | 1300 737 277 | 67   |
| Beechworth101 Ford Street5728 804397BelgraveReynolds Lane1300 737 27767Belmont163 High Street4201 066573Bennalla2 Fawckner Drive5762 206989BendigoBendigo Research Archives Centre (BRAC)<br>251-259 Hargreaves Street5428 270681Bendigo251-259 Hargreaves Street5449 270081Bentleigh161 Jasper Road9524 370077BerwickBerwick Mechanics' Institute & Free Library,<br>15 High Street9707 351940BirchipP-12 School Community Library<br>45 Campbell Street1300 520 52045Bonnie DoonBonnie Doon Community Centre,<br>Old Library, 75 Arnot Street5778 772240BoroniaPark Crescent1300 737 27767Box Hill1040 Whitehorse Road9896 4300135Braybrook107 Churchill Avenue9188 5850103Bright14 Ireland Street5755 154085                                                                                                                                                                                                                                                                                                                                                                                                                                                                                                                                                                                                                                                        | Beaufort         | 72 Neill Street                                     | 5349 1180    | 55   |
| BelgraveReynolds Lane1300 737 277677Belmont163 High Street4201 0665773Bennot163 High Street5762 206989Benalla2 Fawckner Drive5762 206989BendigoBendigo Research Archives Centre (BRAC)<br>251-259 Hargreaves Street5449 270081Bendigo251-259 Hargreaves Street5449 270081Bendigo251-259 Hargreaves Street5449 270081Bentleigh161 Jasper Road9524 370077BerwickBerwick Mechanics' Institute & Free Library,<br>15 High Street9707 351940BirchipP-12 School Community Library<br>45 Campbell Street1300 520 52049BlackburnCnr Blackburn & Central Roads9896 8400139Bonnie DoonBonnie Doon Community Centre,<br>Old Library, 75 Arnot Street1300 737 27767Box Hill1040 Whitehorse Road9896 4300139Braybrook107 Churchill Avenue9188 5850103Bright14 Ireland Street5755 154089                                                                                                                                                                                                                                                                                                                                                                                                                                                                                                                                                                                             | Beaumaris        | 96 Reserve Road                                     | 9261 7825    | 43   |
| Belmont163 High Street4201 066573Benalla2 Fawckner Drive5762 206983BendigoBendigo Research Archives Centre (BRAC)5428 270681251-259 Hargreaves Street5449 270081Bendigo251-259 Hargreaves Street5449 270081Bentleigh161 Jasper Road9524 370077BerwickBerwick Mechanics' Institute & Free Library,<br>15 High Street9707 351940BirchipP-12 School Community Library<br>45 Campbell Street1300 520 52049BlackburnCnr Blackburn & Central Roads9896 8400139Bonnie DoonBonnie Doon Community Centre,<br>Old Library, 75 Arnot Street5778 772240BoroniaPark Crescent1300 737 27767Box Hill1040 Whitehorse Road9896 4300139Braybrook107 Churchill Avenue9188 5850103Bright14 Ireland Street5755 154089                                                                                                                                                                                                                                                                                                                                                                                                                                                                                                                                                                                                                                                                       | Beechworth       | 101 Ford Street                                     | 5728 8043    | 97   |
| Benalla2 Fawckner Drive5762 206985BendigoBendigo Research Archives Centre (BRAC)<br>251-259 Hargreaves Street5449 270081Bendigo251-259 Hargreaves Street5449 270081Bentleigh161 Jasper Road9524 370077BerwickBerwick Mechanics' Institute & Free Library,<br>15 High Street9707 351940BirchipP-12 School Community Library<br>45 Campbell Street1300 520 52049BlackburnCnr Blackburn & Central Roads9896 8400139Bonnie DoonBonnie Doon Community Centre,<br>Old Library, 75 Arnot Street5778 772240BoroniaPark Crescent1300 737 27767Box Hill1040 Whitehorse Road9896 4300139Braybrook107 Churchill Avenue9188 5850103Bright14 Ireland Street5755 154089                                                                                                                                                                                                                                                                                                                                                                                                                                                                                                                                                                                                                                                                                                               | Belgrave         | Reynolds Lane                                       | 1300 737 277 | 67   |
| Benalla2 Fawckner Drive5762 206989BendigoBendigo Research Archives Centre (BRAC)<br>251-259 Hargreaves Street5428 270681Bendigo251-259 Hargreaves Street5449 270081Bentleigh161 Jasper Road9524 370077BerwickBerwick Mechanics' Institute & Free Library,<br>15 High Street9707 351940BirchipP-12 School Community Library<br>45 Campbell Street1300 520 52049BlackburnCnr Blackburn & Central Roads9896 8400139Bonnie DoonBonnie Doon Community Centre,<br>Old Library, 75 Arnot Street1300 737 27767Box Hill1040 Whitehorse Road9896 4300139Braybrook107 Churchill Avenue9188 5850103Bright14 Ireland Street5755 154089                                                                                                                                                                                                                                                                                                                                                                                                                                                                                                                                                                                                                                                                                                                                              | Belmont          | 163 High Street                                     | 4201 0665    | 73   |
| 251-259 Hargreaves Street5449 270081Bendigo251-259 Hargreaves Street5449 270081Bentleigh161 Jasper Road9524 370077BerwickBerwick Mechanics' Institute & Free Library,<br>15 High Street9707 351940BirchipP-12 School Community Library<br>45 Campbell Street1300 520 52049BlackburnCnr Blackburn & Central Roads9896 8400139Bonnie DoonBonnie Doon Community Centre,<br>Old Library, 75 Arnot Street1300 737 27767Box Hill1040 Whitehorse Road9896 4300139Braybrook107 Churchill Avenue9188 5850103Bright14 Ireland Street5755 154089                                                                                                                                                                                                                                                                                                                                                                                                                                                                                                                                                                                                                                                                                                                                                                                                                                  | Benalla          |                                                     | 5762 2069    | 89   |
| Bentleigh161 Jasper Road9524 370077BerwickBerwick Mechanics' Institute & Free Library,<br>15 High Street9707 351940BirchipP-12 School Community Library<br>45 Campbell Street1300 520 52049BlackburnCnr Blackburn & Central Roads9896 8400139Bonnie DoonBonnie Doon Community Centre,<br>Old Library, 75 Arnot Street5778 772240BoroniaPark Crescent1300 737 27767Box Hill1040 Whitehorse Road9896 4300139Braybrook107 Churchill Avenue9188 5850103Bright14 Ireland Street5755 154089                                                                                                                                                                                                                                                                                                                                                                                                                                                                                                                                                                                                                                                                                                                                                                                                                                                                                  | Bendigo          |                                                     | 5428 2706    | 81   |
| BerwickBerwick Mechanics' Institute & Free Library,<br>15 High Street9707 351940BirchipP-12 School Community Library<br>45 Campbell Street1300 520 52049BlackburnCnr Blackburn & Central Roads9896 8400139Bonnie DoonBonnie Doon Community Centre,<br>Old Library, 75 Arnot Street5778 772240BoroniaPark Crescent1300 737 27767Box Hill1040 Whitehorse Road9896 4300139Braybrook107 Churchill Avenue9188 5850103Bright14 Ireland Street5755 154089                                                                                                                                                                                                                                                                                                                                                                                                                                                                                                                                                                                                                                                                                                                                                                                                                                                                                                                     | Bendigo          | 251-259 Hargreaves Street                           | 5449 2700    | 81   |
| 15 High StreetBirchipP-12 School Community Library<br>45 Campbell Street1300 520 52049BlackburnCnr Blackburn & Central Roads9896 8400139Bonnie DoonBonnie Doon Community Centre,<br>Old Library, 75 Arnot Street5778 772240BoroniaPark Crescent1300 737 27767Box Hill1040 Whitehorse Road9896 4300139Braybrook107 Churchill Avenue9188 5850103Bright14 Ireland Street5755 154089                                                                                                                                                                                                                                                                                                                                                                                                                                                                                                                                                                                                                                                                                                                                                                                                                                                                                                                                                                                       | Bentleigh        | -                                                   | 9524 3700    | 77   |
| 45 Campbell StreetBlackburnCnr Blackburn & Central Roads9896 8400139Bonnie DoonBonnie Doon Community Centre,<br>Old Library, 75 Arnot Street5778 7722400BoroniaPark Crescent1300 737 27767Box Hill1040 Whitehorse Road9896 4300139Braybrook107 Churchill Avenue9188 5850103Bright14 Ireland Street5755 154089                                                                                                                                                                                                                                                                                                                                                                                                                                                                                                                                                                                                                                                                                                                                                                                                                                                                                                                                                                                                                                                          | Berwick          |                                                     | 9707 3519    | 40   |
| Bonnie DoonBonnie Doon Community Centre,<br>Old Library, 75 Arnot Street5778 772240BoroniaPark Crescent1300 737 27767Box Hill1040 Whitehorse Road9896 4300139Braybrook107 Churchill Avenue9188 5850103Bright14 Ireland Street5755 154089                                                                                                                                                                                                                                                                                                                                                                                                                                                                                                                                                                                                                                                                                                                                                                                                                                                                                                                                                                                                                                                                                                                               | Birchip          |                                                     | 1300 520 520 | 49   |
| BoroniaPark Crescent1300 737 27767Box Hill1040 Whitehorse Road9896 4300139Braybrook107 Churchill Avenue9188 5850103Bright14 Ireland Street5755 154089                                                                                                                                                                                                                                                                                                                                                                                                                                                                                                                                                                                                                                                                                                                                                                                                                                                                                                                                                                                                                                                                                                                                                                                                                  | Blackburn        | Cnr Blackburn & Central Roads                       | 9896 8400    | 139  |
| Box Hill         1040 Whitehorse Road         9896 4300         139           Braybrook         107 Churchill Avenue         9188 5850         103           Bright         14 Ireland Street         5755 1540         89                                                                                                                                                                                                                                                                                                                                                                                                                                                                                                                                                                                                                                                                                                                                                                                                                                                                                                                                                                                                                                                                                                                                             | Bonnie Doon      |                                                     | 5778 7722    | 40   |
| Braybrook         107 Churchill Avenue         9188 5850         103           Bright         14 Ireland Street         5755 1540         89                                                                                                                                                                                                                                                                                                                                                                                                                                                                                                                                                                                                                                                                                                                                                                                                                                                                                                                                                                                                                                                                                                                                                                                                                           | Boronia          | Park Crescent                                       | 1300 737 277 | 67   |
| Bright         14 Ireland Street         5755 1540         89                                                                                                                                                                                                                                                                                                                                                                                                                                                                                                                                                                                                                                                                                                                                                                                                                                                                                                                                                                                                                                                                                                                                                                                                                                                                                                          | Box Hill         | 1040 Whitehorse Road                                | 9896 4300    | 139  |
| Bright         14 Ireland Street         5755 1540         89                                                                                                                                                                                                                                                                                                                                                                                                                                                                                                                                                                                                                                                                                                                                                                                                                                                                                                                                                                                                                                                                                                                                                                                                                                                                                                          | Braybrook        | 107 Churchill Avenue                                | 9188 5850    | 103  |
| •                                                                                                                                                                                                                                                                                                                                                                                                                                                                                                                                                                                                                                                                                                                                                                                                                                                                                                                                                                                                                                                                                                                                                                                                                                                                                                                                                                      | Bright           | 14 Ireland Street                                   | 5755 1540    | 89   |
|                                                                                                                                                                                                                                                                                                                                                                                                                                                                                                                                                                                                                                                                                                                                                                                                                                                                                                                                                                                                                                                                                                                                                                                                                                                                                                                                                                        | Brighton         | 14 Wilson Street                                    | 9261 7825    | 43   |