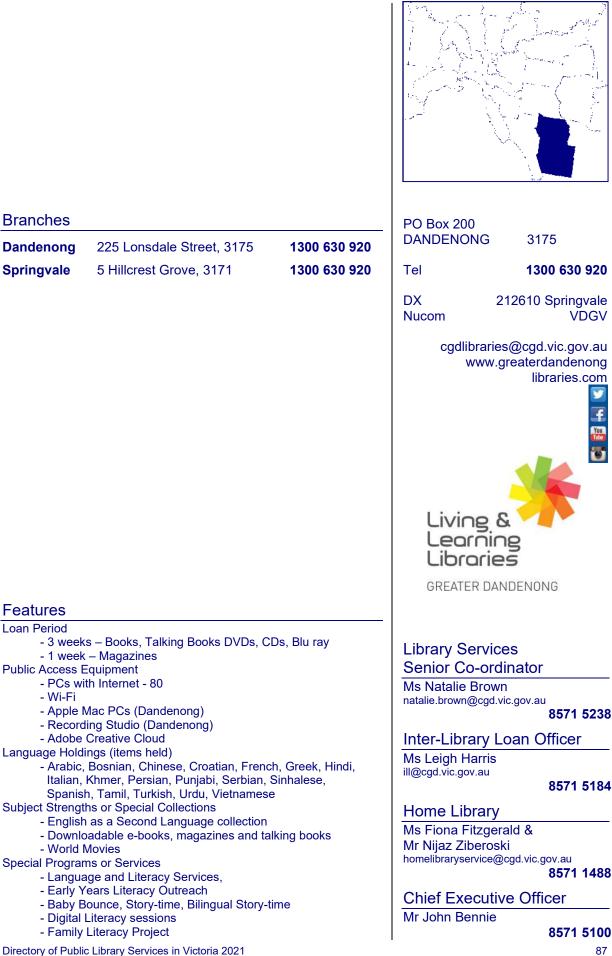

on
- 13) Sirius College School
- 14) St James
- 15) Strathbogie
- 16) Strathmerton
- 17) Tallygaroopna
- 18) **Toolamba**
- 19) **Tungamah**
- 20) Tungamah School
- 21) Waaia School

Please refer to the website for mobile library hours https://www.gvlibraries.com.au/mobile-library

# Greater Dandenong Libraries



Area served = 130.2 km<sup>2</sup>

| Hours      | Mon | Tue | Wed | Thurs | Fri | Sat               | Sun  |
|------------|-----|-----|-----|-------|-----|-------------------|------|
| Dandenong  | 9-9 | 9-9 | 9-9 | 9-10  | 9-9 | 10-5              | 12-5 |
| Springvale | 9-9 | 9-9 | 9-9 | 9-10  | 9-9 | 10-5              | 12-5 |
|            |     | -   |     | ·     | 0   | d Dudelle Llelide |      |

Open selected Public Holidays 2pm-5pm.

### **Greater Dandenong Libraries**



# High Country Library Network



| Mon                                                                               | Tue                                         | Wed                                                                                                                                                                                                             | Thurs                                                                                                                                                                                                                                                                                                                                                                             | Fri