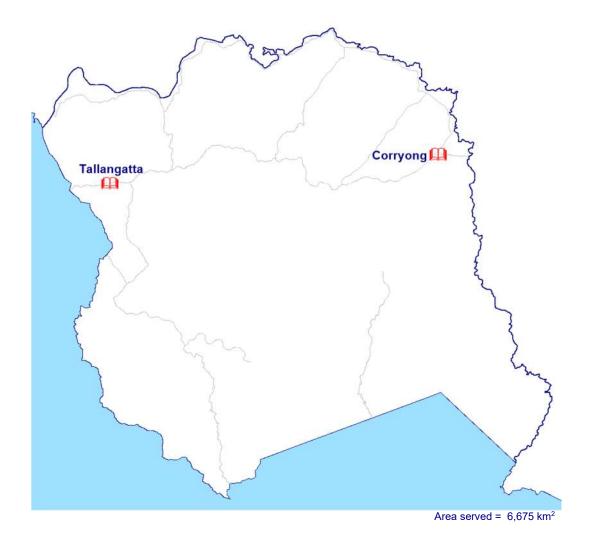

| Alexandra         49 Grant Street         5772 0382         121           Altona         123 Queen Street         9932 1330         99           Altona         123 Queen Street         9932 23020         91           Altona Meadows         Altona Meadows Library & Learning Centre<br>Central Square Shopping Centre, 2 Newham Way         9932 2303         92           Altona North         Altona North Community Library<br>Crin Millers & McArthurs Road         9322 130         92           Apollo Bay         6 Pengilley Avenue         5237 1013         72           Ararat         Barkly Street         5352 1722         55           Ascot Vale         165 Union Road         8322 1990         115           Ashburton         154 High Street         9278 4666         44           Avoca         122 Main Street         5465 1000         5           Avondale Heights         Avondale Heights Library, 215 Main Street         5366 7100         55           Bailarat         Lerderderg Library, 215 Main Street         538 650         55           Bailarat         Bailarat Mechanics' Institute Inc, 117 Sturt Street         5331 3042         40           Barham (NSW)         15 Murray Street         1300 087 004         122           Barham (SWW)         15 Murray Street                                              |                  |                                                     | tel          | page |
|------------------------------------------------------------------------------------------------------------------------------------------------------------------------------------------------------------------------------------------------------------------------------------------------------------------------------------------------------------------------------------------------------------------------------------------------------------------------------------------------------------------------------------------------------------------------------------------------------------------------------------------------------------------------------------------------------------------------------------------------------------------------------------------------------------------------------------------------------------------------------------------------------------------------------------------------------------------------------------------------------------------------------------------------------------------------------------------------------------------------------------------------------------------------------------------------------------------------------------------------------------------------------------------------------------------------------------------------------------------------|------------------|-----------------------------------------------------|--------------|------|
| Altona123 Queen Street9932 1330933Altona MeadowsAltona Neadows Library & Learning Centre9932 23020993Altona NorthAltona North Community Library9932 2303933Altona NorthAltona North Community Library9932 2303933Apollo Bay6 Pengilley Avenue5237 101377AraratBarkly Street5352 1722553Ascot Vale165 Union Road8325 1990115Ashburton154 High Street9278 4666440Avoca122 Main Street5465 100054Avoca122 Main Street5152 422565Bairnsdale22 Service Street5152 422565BallaratMechanics Institute, 143 Inglis Street0419 619 65055BallaratBallarat Mechanics' Institute Inc, 117 Sturt Street5338 685055BallaratBallarat Mechanics' Institute Inc, 117 Sturt Street331 304240Barwon Heads'Golf Links Road4201 066173Barwan (NW)15 Murray Street1300 037 004122Barwan Heads'Golf Links Road4201 066173Beaumaris96 Reserve Road9261 782543Beaumaris96 Reserve Road9261 782543Beaumaris96 Reserve Road9261 782543Beaumaris96 Reserve Road9261 782543Beaumaris96 Reserve Road9262 4370077Beilmont163 Jigh Street5428 270673Beaumaris<                                                                                                                                                                                                                                                                                                                                         | Albert Park      | 319 Montague Street                                 | 9209 6622    | 123  |
| Altona MeadowsAltona Meadows Library & Learning Centre<br>Central Square Shopping Centre, 2 Newham Way932 302091Altona NorthAltona North Community Library<br>Chr Millers & McArthurs Road9332 230393Apollo Bay6 Pengilley Avenue5237 101377AraratBarktly Street5352 172255Ascot Vale165 Union Road8325 1990115Ashburton154 High Street9778 466644Avoca122 Main Street5466 100056Avondale HeightsAvondale Heights Library & Learning Centre8325 1940115Bairnsdale22 Service Street5152 422556BallanMechanics Institute, 143 Inglis Street0419 519 65055Ballarat178 Doveton Street North5338 685055BallaratBallaratBallarat Mechanics' Institute Inc, 117 Sturt Street5313 04244Bannockburn25-27 High Street4201 066173Barnom Heads"Goff Links Road4201 066373BayswaterShop 26, Mountain High Shopping Centre, High St1300 737 27767Beaufort72 Neill Street5249 110553Beaumaris96 Reserve Road9261 782544Beaufort72 Neill Street5249 110653Beaufort72 Neill Street5349 118053Beaufort72 Neill Street5349 118053Beaufort72 Neill Street5449 10057Beaufort72 Neill Street5449 12057 </td <td>Alexandra</td> <td>49 Grant Street</td> <td>5772 0382</td> <td>121</td>                                                                                                                                                                                                      | Alexandra        | 49 Grant Street                                     | 5772 0382    | 121  |
| Altona NorthCentral Square Shopping Centre, 2 Newham WayAltona NorthAltona North Community Library<br>Crn Millers & McArthurs Road932 230393Apolio Bay6 Pengilley Avenue5237 101372AraratBarkly Street5352 172255Ascot Vale165 Union Road8325 172256Ascot Vale165 Union Road8325 1900115Ashburton154 High Street9278 465646Avoca122 Main Street5465 100055Avondale HeightsAvondale Heights Library & Learning Centre8325 1940115Bacchus MarshLerderderg Library, 215 Main Street5366 710055BalaratCarvice Street5152 422553BallanMechanics Institute, 143 Inglis Street0419 519 65055BallaratBallarat Mechanics Institute Inc, 117 Sturt Street5331 304244Balwyn336 Whitehorse Road9278 466645Barham (NSW)15 Murray Street1300 087 073 27767Bardord Heads"Goft Links Road4201 066177Barham (NSW)15 Murray Street5349 118055Baewon Heads"Goft Links Road9261 782543Beeumaris96 Reserve Road9261 782543Beeumaris96 Reserve Road9261 782543Bendigo251-259 Hargreaves Street5449 270081Bendigo251-259 Hargreaves Street5449 270081Bendigo251-259 Hargreaves Street5449 2700 <td< td=""><td>Altona</td><td>123 Queen Street</td><td>9932 1330</td><td>93</td></td<>                                                                                                                                                                                                         | Altona           | 123 Queen Street                                    | 9932 1330    | 93   |
| Cnr Millers & McArthurs Road         5237 1013         77           Apollo Bay         6 Pengilley Avenue         5237 1013         77           Ararat         Barkly Street         5352 1722         55           Ascot Vale         165 Union Road         3325 1990         115           Ashburton         154 High Street         9278 4666         44           Avoca         122 Main Street         5365 7100         55           Avondale Heights         Avondale Heights Library & Learning Centre         63325 1940         115           69 Military Road         69 Military Road         535         56         56           Balarat         178 Doveton Street North         5338 6850         56           Ballarat         Ballarat Mechanics Institute, 143 Inglis Street         0419 910 650         57           Ballarat         Ballarat Mechanics Institute Inc, 117 Sturt Street         5331 3042         40           Balwyn         336 Whitehorse Road         9278 4666         47           Barham (NSW)         15 Murray Street         1300 087 004         127           Barham (NSW)         15 Murray Street         1300 037 277         67           Beaumaris         96 Reserve Road         9261 7825         43           Be                                                                                           | Altona Meadows   |                                                     | 9932 3020    | 91   |
| AraratBarkly Street5352 1722553Ascot Vale165 Union Road8325 1990115Ashburton154 High Street9278 4666445Avoca122 Main Street5465 100065Avondale HeightsAvondale Heights Library & Learning Centre8325 1940115Bacchus MarshLerderderg Library, 215 Main Street5366 710055Balmadale22 Service Street5152 422563BallanMechanics Institute, 143 Inglis Street0419 519 65055Ballarat178 Doveton Street North5338 685055BallaratBallarat Mechanics Institute Inc, 117 Sturt Street5331 304244Bannockburn25-27 High Street4201 066177Barham (NSW)15 Murray Street1300 087 004127Barhom Heads"Goff Links Road4201 066377BaryswaterShop 26, Mountain High Shopping Centre, High St307 37 277Beaufort72 Neill Street5389 418056Beaumaris96 Reserve Road9261 782543Beendigo251-259 Hargreaves Street5449 270081Belmont163 High Street4201 066577Bendigo251-259 Hargreaves Street5449 270081Bendigo251-259 Hargreaves Street5449 270081Bendigo251-259 Hargreaves Street5449 270081Bendigo251-259 Hargreaves Street5449 270081Bendigo251-259 Hargreaves Street5449 270081 <td>Altona North</td> <td></td> <td>9932 2303</td> <td>93</td>                                                                                                                                                                                                                                             | Altona North     |                                                     | 9932 2303    | 93   |
| Ascot Vale         165 Union Road         8325 1990         115           Ashburton         154 High Street         9278 4666         45           Avoca         122 Main Street         5465 1000         5           Avondale Heights         Avondale Heights Library & Learning Centre         8325 1940         115           Bacchus Marsh         Lerderderg Library, 215 Main Street         5366 7100         55           Ballarat         Mechanics Institute, 143 Inglis Street         0419 519 650         55           Ballarat         Ballarat Mechanics Institute Inc, 117 Sturt Street         5331 6850         55           Ballarat         Ballarat Mechanics' Institute Inc, 117 Sturt Street         5331 6850         55           Barham (NSW)         15 Murray Street         1300 087 004         127           Barwon Heads         *Golf Links Road         4201 0661         73           Bayswater         Shop 26, Mountain High Shopping Centre, High St         1300 737 277         67           Beeumaris         96 Reserve Road         9261 7825         43           Belgrave         Reynolds Lane         1300 737 277         67           Belgrave         Reynolds Lane         1300 737 277         67           Belgrave         Reynolds Lane         1300 7                                                        | Apollo Bay       | 6 Pengilley Avenue                                  | 5237 1013    | 72   |
| Ashburton154 High Street9278 4666442Avoca122 Main Street5465 10005Avondale HeightsAvondale Heights Library & Learning Centre8325 1940115Biol Military Road69 Military Road56656Bairnsdale22 Service Street5152 422556BallanMechanics Institute, 143 Inglis Street0419 519 65055Ballarat178 Doveton Street North5338 655055BallaratBallarat Mechanics' Institute Inc, 117 Sturt Street331 304240Balwyn336 Whitehorse Road9278 466644Bannockburn25-27 High Street4201 066173Barham (NSW)15 Murray Street1300 087 004127Barwon Heads* Golf Links Road4201 065373BayswaterShop 26, Mountain High Shopping Centre, High St1300 737 27767Beaumaris96 Reserve Road9261 782544BelgraveReynolds Lane1300 737 27767BelgraveReynolds Lane1300 737 27767Belnont103 High Street4201 066573Benalla2 Fawckner Drive5762 206986Bendigo251-259 Hargreaves Street5449 270081Bendigo251-259 Hargreaves Street5449 270081Bendigo251-259 Hargreaves Street5449 270081Bendigo251-259 Hargreaves Street5449 270081Bendigo251-259 Hargreaves Street5449 270081<                                                                                                                                                                                                                                                                                                                                | Ararat           | Barkly Street                                       | 5352 1722    | 55   |
| Avoca122 Main Street5465 10005Avondale HeightsAvondale Heights Library & Learning Centre<br>69 Military Road8325 1940115Bacchus MarshLerderderg Library, 215 Main Street5366 710055Bairnsdale22 Service Street5152 422563BallanMechanics Institute, 143 Inglis Street0419 519 65055Ballarat178 Doveton Street North5338 685055BallaratBallarat Mechanics Institute Inc, 117 Sturt Street5331 304244Balwyn336 Whitehorse Road9278 466645Bannockburn25-27 High Street1300 087 004127Barham (NSW)15 Murray Street1300 087 004127Barham (NSW)15 Murray Street1300 0737 27767Beaumaris96 Reserve Road9261 782543Beeaumaris96 Reserve Road9261 782543Beentort101 Ford Street5728 804397Bendigo251-259 Hargreaves Street5449 270081Bendigo251-259 Hargreaves Street5449 270081Bentleigh161 Jasper Road                                                                                                                                                                                                                                                                                                      | Ascot Vale       | 165 Union Road                                      | 8325 1990    | 115  |
| Avondale HeightsAvondale Heights Library & Learning Centre<br>69 Military Road8325 1940115<br>69 Military RoadBacchus MarshLerderderg Library, 215 Main Street5366 710055<br>55<br>56BalanMechanics Institute, 143 Inglis Street0419 519 650555<br>5338 6850Ballarat178 Doveton Street North5338 6850555BallaratBallarat Mechanics' Institute Inc, 117 Sturt Street5331 304240Balwyn336 Whitehorse Road9278 4666445Bannockburn25-27 High Street4201 066173Barham (NSW)15 Murray Street1300 087 004127Barwon Heads*Golf Links Road9261 782543Beaufort72 Neill Street5349 118055Beaumaris96 Reserve Road9261 782543Beeaumaris96 Reserve Road9261 782543Beentort101 Ford Street5728 804397Bennalt2 Fawckner Drive5762 206988BendigoBendigo Research Archives Centre (BRAC)5428 270688Bendigo251-259 Hargreaves Street5449 270084Bendigo251-259 Hargreaves Street5449 270084Bendigh161 Jasper Road98624 370077BerwickBerwick Mechanics' Institute & Free Library,<br>455 Campbell Street9306 520 52045Bendigo251-259 Hargreaves Street5449 270084Bentleigh161 Jasper Road9896 8400136Bonnie Doon Community Library                                                                                                                                                                                                                                                         | Ashburton        | 154 High Street                                     | 9278 4666    | 45   |
| 69 Military RoadBacchus MarshLerderderg Library, 215 Main Street5366 7100Bairnsdale22 Service Street5152 4225BallanMechanics Institute, 143 Inglis Street0419 519 650Ballarat178 Doveton Street North5338 6850BallaratBallarat Mechanics' Institute Inc, 117 Sturt Street5331 3042BallaratBallarat Mechanics' Institute Inc, 117 Sturt Street5331 3042Balwyn336 Whitehorse Road9278 4666Bannockburn25-27 High Street4201 0661Barwon Heads*Golf Links Road4201 0653Barwon Heads*Golf Links Road4201 0653Barwon Heads*Golf Links Road4201 0653Barwon Heads*Golf Links Road4201 0655Barwon Heads%Golf Links Road4201 0655Barwon Heads%Golf Links Road9261 7825Beaufort72 Neill Street5728 8043Beaufort72 Neill Street5728 8043Beaumaris96 Reserve Road9261 7825Benott101 Ford Street5728 8043Benott163 High Street4201 0655Bendigo251-259 Hargreaves Street5762 2069Bendigo251-259 Hargreaves Street5449 2700Bendigo251-259 Hargreaves Street5449 2700BerwickBerwick Mechanics' Institute & Free Library,<br>45 Campbell Street9707 3519BirchipP-12 School Community Library1300 520 52045Campbell Street5778 7722BirchipP-12 School Community Ce                                                                                                                                                                                                                         | Avoca            | 122 Main Street                                     | 5465 1000    | 5    |
| Bairnsdale         22 Service Street         5152 4225         63           Ballan         Mechanics Institute, 143 Inglis Street         0419 519 650         55           Ballarat         178 Doveton Street North         5338 6850         55           Ballarat         Ballarat Mechanics' Institute Inc, 117 Sturt Street         5331 3042         40           Balwyn         336 Whitehorse Road         9278 4666         45           Bannockburn         25-27 High Street         4201 0661         73           Barham (NSW)         15 Murray Street         1300 087 004         127           Barwon Heads         *Golf Links Road         4201 0653         73           Bayswater         Shop 26, Mountain High Shopping Centre, High St         1300 737 277         67           Beaumaris         96 Reserve Road         9261 7825         43           Beechworth         101 Ford Street         5728 8043         97           Belgrave         Reynolds Lane         1300 737 277         67           Belgrave         Reynolds Lane         1300 737 277         67           Bendigo         Sendigo Research Archives Centre (BRAC)         5428 2706         81           Bendigo         Sendigo Research Archives Centre (BRAC)         5428 2706         81 <td>Avondale Heights</td> <td></td> <td>8325 1940</td> <td>115</td> | Avondale Heights |                                                     | 8325 1940    | 115  |
| Ballan         Mechanics Institute, 143 Inglis Street         0419 519 650         55           Ballarat         178 Doveton Street North         5338 6850         55           Ballarat         Ballarat Mechanics' Institute Inc, 117 Sturt Street         5331 3042         40           Balwyn         336 Whitehorse Road         9278 4666         46           Bannockburn         25-27 High Street         4201 0661         73           Barham (NSW)         15 Murray Street         1300 087 004         127           Barwon Heads         *Golf Links Road         4201 0653         73           Bayswater         Shop 26, Mountain High Shopping Centre, High St         1300 037 7277         67           Beaumaris         96 Reserve Road         9261 7825         43           Beechworth         101 Ford Street         5728 8043         97           Belgrave         Reynolds Lane         1300 737 277         67           Bendigo         2 Fawckner Drive         5762 2069         86           Bendigo         2 Fawckner Drive         5762 2069         86           Bendigo         2 51-259 Hargreaves Street         5449 2700         81           Bendigo         2 51-259 Hargreaves Street         5449 2700         81           <                                                                                       | Bacchus Marsh    | Lerderderg Library, 215 Main Street                 | 5366 7100    | 55   |
| Ballarat         178 Doveton Street North         5338 6850         555           Ballarat         Ballarat Mechanics' Institute Inc, 117 Sturt Street         5331 3042         440           Balwyn         336 Whitehorse Road         9278 4666         445           Bannockburn         25-27 High Street         4201 0661         73           Barham (NSW)         15 Murray Street         1300 087 004         127           Barwon Heads         *Golf Links Road         4201 0653         73           Bayswater         Shop 26, Mountain High Shopping Centre, High St         1300 037 277         67           Beaumaris         96 Reserve Road         9261 7825         43           Beechworth         101 Ford Street         5728 8043         97           Belgrave         Reynolds Lane         1300 737 277         67           Bendigo         2 Fawckner Drive         5762 2069         86           Bendigo         2 Fawckner Drive         5762 2069         86           Bendigo         2 51-259 Hargreaves Street         5449 2700         81           Bendigo         2 51-259 Hargreaves Street         5449 2700         81           Bendigo         2 51-259 Hargreaves Street         5449 2700         81           Bernetigh                                                                                           | Bairnsdale       | 22 Service Street                                   | 5152 4225    | 63   |
| BallaratBallarat Mechanics' Institute Inc, 117 Sturt Street5331 3042440Balwyn336 Whitehorse Road9278 4666445Bannockburn25-27 High Street4201 066173Barham (NSW)15 Murray Street1300 087 004127Barwon Heads*Golf Links Road4201 065373BayswaterShop 26, Mountain High Shopping Centre, High St1300 737 27767Beaufort72 Neill Street5349 118055Beaufort72 Neill Street5748 804397Beechworth101 Ford Street5728 804397BelgraveReynolds Lane1300 737 27767Belmont163 High Street4201 066573Benalla2 Fawckner Drive5762 206988BendigoBendigo Research Archives Centre (BRAC)5448 270681251-259 Hargreaves Street5449 270081Bendigo251-259 Hargreaves Street5449 270081BerwickBerwick Mechanics' Institute & Free Library,<br>15 High Street9707 351940BirchipP-12 School Community Library<br>45 Campbell Street1300 737 27767Bonnie DoonBonnie Doon Community Centre,<br>Old Library, 75 Arnot Street9896 8400136BoroniaPark Crescent1300 737 27767Bor Hill1040 Whitehorse Road9896 4300135Braybrook107 Churchill Avenue9188 5850103Bright14 Ireland Street5755 154085                                                                                                                                                                                                                                                                                                     | Ballan           | Mechanics Institute, 143 Inglis Street              | 0419 519 650 | 55   |
| Balwyn         336 Whitehorse Road         9278 4666         445           Bannockburn         25-27 High Street         4201 0661         73           Barham (NSW)         15 Murray Street         1300 087 004         127           Barwon Heads         *Golf Links Road         4201 0653         73           Bayswater         Shop 26, Mountain High Shopping Centre, High St         1300 737 277         67           Beaufort         72 Neill Street         5349 1180         55           Beaumaris         96 Reserve Road         9261 7825         43           Beechworth         101 Ford Street         5728 8043         97           Belgrave         Reynolds Lane         1300 737 277         67           Bendigo         26 Fawckner Drive         5762 2069         85           Bendigo         251-259 Hargreaves Street         8428 2706         81           Bendigo         251-259 Hargreaves Street         5449 2700         84           Bendigo         251-259 Hargreaves Street         5449 2700         84           Bendigo         251-259 Hargreaves Street         5449 2700         84           Bentleigh         161 Jasper Road         9524 3700         77           Berwick         Berwick Mechanics' Inst                                                                                                    | Ballarat         | 178 Doveton Street North                            | 5338 6850    | 55   |
| Bannockburn         25-27 High Street         4201 0661         73           Barnam (NSW)         15 Murray Street         1300 087 004         127           Barwon Heads         * Golf Links Road         4201 0663         73           Bayswater         Shop 26, Mountain High Shopping Centre, High St         1300 737 277         67           Beaufort         72 Neill Street         5349 1180         55           Beaumaris         96 Reserve Road         9261 7825         43           Beechworth         101 Ford Street         5728 8043         97           Belgrave         Reynolds Lane         1300 737 277         67           Belmont         163 High Street         4201 0665         73           Bendigo         2 Fawckner Drive         5762 2069         86           Bendigo         251-259 Hargreaves Street         5449 2700         81           Bentleigh         161 Jasper Road         9524 3700         77           Berwick         Berwick Mechanics' Institut                                                                                                    | Ballarat         | Ballarat Mechanics' Institute Inc, 117 Sturt Street | 5331 3042    | 40   |
| Barham (NSW)15 Murray Street1300 087 004127Barwon Heads*Golf Links Road4201 065373BayswaterShop 26, Mountain High Shopping Centre, High St1300 737 27767Beaufort72 Neill Street5349 118055Beaumaris96 Reserve Road9261 782543Beechworth101 Ford Street5728 804397BelgraveReynolds Lane1300 737 27767Belmont163 High Street4201 066573Benalla2 Fawckner Drive5762 206989BendigoBendigo Research Archives Centre (BRAC)5448 270681251-259 Hargreaves Street5449 270081Bentleigh161 Jasper Road9524 370077Berwick Mechanics' Institute & Free Library,<br>15 High Street9707 351940BirchipP-12 School Community Library<br>45 Campbell Street1300 737 27767Bonnie DoonBonnie Doon Community Centre,<br>Old Library, 75 Arnot Street9896 8400136BoroniaPark Crescent1300 737 27767BoroniaPark Crescent1300 737 27767Bor Hill1040 Whitehorse Road9896 4300136Braybrook107 Churchill Avenue9188 5850103Bright14 Ireland Street5755 154086                                                                                                                                                                                                                                                                                                                                                                                                                                    | Balwyn           | 336 Whitehorse Road                                 | 9278 4666    | 45   |
| Barwon Heads"Golf Links Road4201 065373BayswaterShop 26, Mountain High Shopping Centre, High St1300 737 27767Beaufort72 Neill Street5349 118055Beaumaris96 Reserve Road9261 782543Beechworth101 Ford Street5728 804397BelgraveReynolds Lane1300 737 27767Belmont163 High Street4201 066573Benalla2 Fawckner Drive5762 206989BendigoBendigo Research Archives Centre (BRAC)5428 270681251-259 Hargreaves Street5449 270081Bentleigh161 Jasper Road9524 370077Berwick Mechanics' Institute & Free Library,<br>15 High Street9707 351940BirchipP-12 School Community Library<br>45 Campbell Street1300 520 52045Bonnie DoonBonnie Doon Community Centre,<br>Old Library, 75 Arnot Street9778 772240BoroniaPark Crescent1300 737 27767BoroniaPark Crescent1300 737 27767Bor Hill1040 Whitehorse Road9896 4300135Braybrook107 Churchill Avenue9188 5850103Bright14 Ireland Street5755 154085                                                                                                                                                                                                                                                                                                                                                                                                                                                                                | Bannockburn      | 25-27 High Street                                   | 4201 0661    | 73   |
| Bayswater         Shop 26, Mountain High Shopping Centre, High St         1300 737 277         677           Beaufort         72 Neill Street         5349 1180         55           Beaumaris         96 Reserve Road         9261 7825         43           Beechworth         101 Ford Street         5728 8043         97           Belgrave         Reynolds Lane         1300 737 277         67           Belmont         163 High Street         4201 0665         73           Bendigo         Bendigo Research Archives Centre (BRAC)         5428 2706         81           Bendigo         251-259 Hargreaves Street         5449 2700         81           Bentleigh         161 Jasper Road         9524 3700         77           Berwick         Berwick Mechanics' Institute & Free Library, 1300 520 520         45           Birchip         P-12 School Community Library 45 Campbell Street         5778 7722         40           Bonnie Doon         Bonnie Doon Community Centre, 5778 7722         40         77           Boronia         Park Crescent         1300 737 277         67           Box Hill         1040 Whitehorse Road         9896 4300         136           Braybrook         107 Churchill Avenue         9188 5850         103                                                                                         | Barham (NSW)     | 15 Murray Street                                    | 1300 087 004 | 127  |
| Beaufort72 Neill Street5349 118055Beaumaris96 Reserve Road9261 782543Beechworth101 Ford Street5728 804397BelgraveReynolds Lane1300 737 27767Belmont163 High Street4201 066573Bennt163 High Street4201 066573BendigoBendigo Research Archives Centre (BRAC)5428 270681251-259 Hargreaves Street5449 270081Bentleigh161 Jasper Road9524 370077BerwickBerwick Mechanics' Institute & Free Library,<br>15 High Street9707 351940BirchipP-12 School Community Library<br>45 Campbell Street1300 520 52049Bonnie DoonBonnie Doon Community Centre,<br>Old Library, 75 Arnot Street5778 772240BoroniaPark Crescent1300 737 27767Bor Hill1040 Whitehorse Road9896 4300136Braybrook107 Churchill Avenue9188 5850103Bright14 Ireland Street5755 154080                                                                                                                                                                                                                                                                                                                                                                                                                                                                                                                                                                                                                           | Barwon Heads     | *Golf Links Road                                    | 4201 0653    | 73   |
| Beaumaris96 Reserve Road9261 782543Beechworth101 Ford Street5728 804397BelgraveReynolds Lane1300 737 27767Belmont163 High Street4201 066573Bennt163 High Street4201 066573BendigoBendigo Research Archives Centre (BRAC)<br>251-259 Hargreaves Street5449 2700Bentleigh161 Jasper Road9524 3700BerwickBerwick Mechanics' Institute & Free Library,<br>15 High Street9707 3519BirchipP-12 School Community Library<br>45 Campbell Street1300 520 520Bonnie DoonBonnie Doon Community Centre,<br>Old Library, 75 Arnot Street9778 7722BoroniaPark Crescent1300 737 277BoroniaPark Crescent9896 4300Braybrook107 Churchill Avenue9188 5850Bright14 Ireland Street5755 1540                                                                                                                                                                                                                                                                                                                                                                                                                                                                                                                                                                                                                                                                                                | Bayswater        | Shop 26, Mountain High Shopping Centre, High St     | 1300 737 277 | 67   |
| Beechworth101 Ford Street5728 804397BelgraveReynolds Lane1300 737 27767Belmont163 High Street4201 066573Bennalla2 Fawckner Drive5762 206989BendigoBendigo Research Archives Centre (BRAC)<br>251-259 Hargreaves Street5428 270681Bendigo251-259 Hargreaves Street5449 270081Bentleigh161 Jasper Road9524 370077BerwickBerwick Mechanics' Institute & Free Library,<br>15 High Street9707 351940BirchipP-12 School Community Library<br>45 Campbell Street1300 520 52045Bonnie DoonBonnie Doon Community Centre,<br>Old Library, 75 Arnot Street5778 772240BoroniaPark Crescent1300 737 27767Box Hill1040 Whitehorse Road9896 4300135Braybrook107 Churchill Avenue9188 5850103Bright14 Ireland Street5755 154085                                                                                                                                                                                                                                                                                                                                                                                                                                                                                                                                                                                                                                                        | Beaufort         | 72 Neill Street                                     | 5349 1180    | 55   |
| BelgraveReynolds Lane1300 737 277677Belmont163 High Street4201 0665773Bennot163 High Street5762 206989Benalla2 Fawckner Drive5762 206989BendigoBendigo Research Archives Centre (BRAC)<br>251-259 Hargreaves Street5449 270081Bendigo251-259 Hargreaves Street5449 270081Bendigo251-259 Hargreaves Street5449 270081Bentleigh161 Jasper Road9524 370077BerwickBerwick Mechanics' Institute & Free Library,<br>15 High Street9707 351940BirchipP-12 School Community Library<br>45 Campbell Street1300 520 52049BlackburnCnr Blackburn & Central Roads9896 8400139Bonnie DoonBonnie Doon Community Centre,<br>Old Library, 75 Arnot Street1300 737 27767Box Hill1040 Whitehorse Road9896 4300139Braybrook107 Churchill Avenue9188 5850103Bright14 Ireland Street5755 154089                                                                                                                                                                                                                                                                                                                                                                                                                                                                                                                                                                                             | Beaumaris        | 96 Reserve Road                                     | 9261 7825    | 43   |
| Belmont163 High Street4201 066573Benalla2 Fawckner Drive5762 206983BendigoBendigo Research Archives Centre (BRAC)5428 270681251-259 Hargreaves Street5449 270081Bendigo251-259 Hargreaves Street5449 270081Bentleigh161 Jasper Road9524 370077BerwickBerwick Mechanics' Institute & Free Library,<br>15 High Street9707 351940BirchipP-12 School Community Library<br>45 Campbell Street1300 520 52049BlackburnCnr Blackburn & Central Roads9896 8400139Bonnie DoonBonnie Doon Community Centre,<br>Old Library, 75 Arnot Street5778 772240BoroniaPark Crescent1300 737 27767Box Hill1040 Whitehorse Road9896 4300139Braybrook107 Churchill Avenue9188 5850103Bright14 Ireland Street5755 154089                                                                                                                                                                                                                                                                                                                                                                                                                                                                                                                                                                                                                                                                       | Beechworth       | 101 Ford Street                                     | 5728 8043    | 97   |
| Benalla2 Fawckner Drive5762 206985BendigoBendigo Research Archives Centre (BRAC)<br>251-259 Hargreaves Street5449 270081Bendigo251-259 Hargreaves Street5449 270081Bentleigh161 Jasper Road9524 370077BerwickBerwick Mechanics' Institute & Free Library,<br>15 High Street9707 351940BirchipP-12 School Community Library<br>45 Campbell Street1300 520 52049BlackburnCnr Blackburn & Central Roads9896 8400139Bonnie DoonBonnie Doon Community Centre,<br>Old Library, 75 Arnot Street5778 772240BoroniaPark Crescent1300 737 27767Box Hill1040 Whitehorse Road9896 4300139Braybrook107 Churchill Avenue9188 5850103Bright14 Ireland Street5755 154089                                                                                                                                                                                                                                                                                                                                                                                                                                                                                                                                                                                                                                                                                                               | Belgrave         | Reynolds Lane                                       | 1300 737 277 | 67   |
| Benalla2 Fawckner Drive5762 206989BendigoBendigo Research Archives Centre (BRAC)<br>251-259 Hargreaves Street5428 270681Bendigo251-259 Hargreaves Street5449 270081Bentleigh161 Jasper Road9524 370077BerwickBerwick Mechanics' Institute & Free Library,<br>15 High Street9707 351940BirchipP-12 School Community Library<br>45 Campbell Street1300 520 52049BlackburnCnr Blackburn & Central Roads9896 8400139Bonnie DoonBonnie Doon Community Centre,<br>Old Library, 75 Arnot Street1300 737 27767Box Hill1040 Whitehorse Road9896 4300139Braybrook107 Churchill Avenue9188 5850103Bright14 Ireland Street5755 154089                                                                                                                                                                                                                                                                                                                                                                                                                                                                                                                                                                                                                                                                                                                                              | Belmont          | 163 High Street                                     | 4201 0665    | 73   |
| 251-259 Hargreaves Street5449 270081Bendigo251-259 Hargreaves Street5449 270081Bentleigh161 Jasper Road9524 370077BerwickBerwick Mechanics' Institute & Free Library,<br>15 High Street9707 351940BirchipP-12 School Community Library<br>45 Campbell Street1300 520 52049BlackburnCnr Blackburn & Central Roads9896 8400139Bonnie DoonBonnie Doon Community Centre,<br>Old Library, 75 Arnot Street1300 737 27767Box Hill1040 Whitehorse Road9896 4300139Braybrook107 Churchill Avenue9188 5850103Bright14 Ireland Street5755 154089                                                                                                                                                                                                                                                                                                                                                                                                                                                                                                                                                                                                                                                                                                                                                                                                                                  | Benalla          |                                                     | 5762 2069    | 89   |
| Bentleigh161 Jasper Road9524 370077BerwickBerwick Mechanics' Institute & Free Library,<br>15 High Street9707 351940BirchipP-12 School Community Library<br>45 Campbell Street1300 520 52049BlackburnCnr Blackburn & Central Roads9896 8400139Bonnie DoonBonnie Doon Community Centre,<br>Old Library, 75 Arnot Street5778 772240BoroniaPark Crescent1300 737 27767Box Hill1040 Whitehorse Road9896 4300139Braybrook107 Churchill Avenue9188 5850103Bright14 Ireland Street5755 154089                                                                                                                                                                                                                                                                                                                                                                                                                                                                                                                                                                                                                                                                                                                                                                                                                                                                                  | Bendigo          |                                                     | 5428 2706    | 81   |
| BerwickBerwick Mechanics' Institute & Free Library,<br>15 High Street9707 351940BirchipP-12 School Community Library<br>45 Campbell Street1300 520 52049BlackburnCnr Blackburn & Central Roads9896 8400139Bonnie DoonBonnie Doon Community Centre,<br>Old Library, 75 Arnot Street5778 772240BoroniaPark Crescent1300 737 27767Box Hill1040 Whitehorse Road9896 4300139Braybrook107 Churchill Avenue9188 5850103Bright14 Ireland Street5755 154089                                                                                                                                                                                                                                                                                                                                                                                                                                                                                                                                                                                                                                                                                                                                                                                                                                                                                                                     | Bendigo          | 251-259 Hargreaves Street                           | 5449 2700    | 81   |
| 15 High StreetBirchipP-12 School Community Library<br>45 Campbell Street1300 520 52049BlackburnCnr Blackburn & Central Roads9896 8400139Bonnie DoonBonnie Doon Community Centre,<br>Old Library, 75 Arnot Street5778 772240BoroniaPark Crescent1300 737 27767Box Hill1040 Whitehorse Road9896 4300139Braybrook107 Churchill Avenue9188 5850103Bright14 Ireland Street5755 154089                                                                                                                                                                                                                                                                                                                                                                                                                                                                                                                                                                                                                                                                                                                                                                                                                                                                                                                                                                                       | Bentleigh        | -                                                   | 9524 3700    | 77   |
| 45 Campbell StreetBlackburnCnr Blackburn & Central Roads9896 8400139Bonnie DoonBonnie Doon Community Centre,<br>Old Library, 75 Arnot Street5778 7722400BoroniaPark Crescent1300 737 27767Box Hill1040 Whitehorse Road9896 4300139Braybrook107 Churchill Avenue9188 5850103Bright14 Ireland Street5755 154089                                                                                                                                                                                                                                                                                                                                                                                                                                                                                                                                                                                                                                                                                                                                                                                                                                                                                                                                                                                                                                                          | Berwick          |                                                     | 9707 3519    | 40   |
| Bonnie DoonBonnie Doon Community Centre,<br>Old Library, 75 Arnot Street5778 772240BoroniaPark Crescent1300 737 27767Box Hill1040 Whitehorse Road9896 4300139Braybrook107 Churchill Avenue9188 5850103Bright14 Ireland Street5755 154089                                                                                                                                                                                                                                                                                                                                                                                                                                                                                                                                                                                                                                                                                                                                                                                                                                                                                                                                                                                                                                                                                                                               | Birchip          |                                                     | 1300 520 520 | 49   |
| BoroniaPark Crescent1300 737 27767Box Hill1040 Whitehorse Road9896 4300139Braybrook107 Churchill Avenue9188 5850103Bright14 Ireland Street5755 154089                                                                                                                                                                                                                                                                                                                                                                                                                                                                                                                                                                                                                                                                                                                                                                                                                                                                                                                                                                                                                                                                                                                                                                                                                  | Blackburn        | Cnr Blackburn & Central Roads                       | 9896 8400    | 139  |
| Box Hill         1040 Whitehorse Road         9896 4300         139           Braybrook         107 Churchill Avenue         9188 5850         103           Bright         14 Ireland Street         5755 1540         89                                                                                                                                                                                                                                                                                                                                                                                                                                                                                                                                                                                                                                                                                                                                                                                                                                                                                                                                                                                                                                                                                                                                             | Bonnie Doon      |                                                     | 5778 7722    | 40   |
| Braybrook         107 Churchill Avenue         9188 5850         103           Bright         14 Ireland Street         5755 1540         89                                                                                                                                                                                                                                                                                                                                                                                                                                                                                                                                                                                                                                                                                                                                                                                                                                                                                                                                                                                                                                                                                                                                                                                                                           | Boronia          | Park Crescent                                       | 1300 737 277 | 67   |
| Bright         14 Ireland Street         5755 1540         89                                                                                                                                                                                                                                                                                                                                                                                                                                                                                                                                                                                                                                                                                                                                                                                                                                                                                                                                                                                                                                                                                                                                                                                                                                                                                                          | Box Hill         | 1040 Whitehorse Road                                | 9896 4300    | 139  |
| Bright         14 Ireland Street         5755 1540         89                                                                                                                                                                                                                                                                                                                                                                                                                                                                                                                                                                                                                                                                                                                                                                                                                                                                                                                                                                                                                                                                                                                                                                                                                                                                                                          | Braybrook        | 107 Churchill Avenue                                | 9188 5850    | 103  |
| •                                                                                                                                                                                                                                                                                                                                                                                                                                                                                                                                                                                                                                                                                                                                                                                                                                                                                                                                                                                                                                                                                                                                                                                                                                                                                                                                                                      | Bright           | 14 Ireland Street                                   | 5755 1540    | 89   |
|                                                                                                                                                                                                                                                                                                                                                                                                                                                                                                                                                                                                                                                                                                                                                                                                                                                                                                                                                                                                                                                                                                                                                                                                                                                                                                                                                                        | Brighton         | 14 Wilson Street                                    | 9261 7825    | 43   |