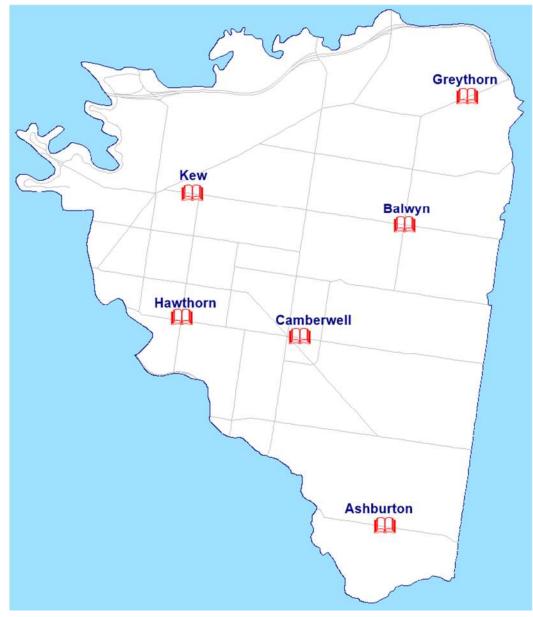

| Alexandra         49 Grant Street         5772 0382         121           Altona         123 Queen Street         9932 1330         99           Altona         123 Queen Street         9932 23020         91           Altona Meadows         Altona Meadows Library & Learning Centre<br>Central Square Shopping Centre, 2 Newham Way         9932 2303         92           Altona North         Altona North Community Library<br>Crin Millers & McArthurs Road         9322 130         92           Apollo Bay         6 Pengilley Avenue         5237 1013         72           Ararat         Barkly Street         5352 1722         55           Ascot Vale         165 Union Road         8322 1990         115           Ashburton         154 High Street         9278 4666         44           Avoca         122 Main Street         5465 1000         5           Avondale Heights         Avondale Heights Library, 215 Main Street         5366 7100         55           Bailarat         Lerderderg Library, 215 Main Street         538 650         55           Bailarat         Bailarat Mechanics' Institute Inc, 117 Sturt Street         5331 3042         40           Barham (NSW)         15 Murray Street         1300 087 004         122           Barham (SWW)         15 Murray Street                                              |                  |                                                     | tel          | page |
|------------------------------------------------------------------------------------------------------------------------------------------------------------------------------------------------------------------------------------------------------------------------------------------------------------------------------------------------------------------------------------------------------------------------------------------------------------------------------------------------------------------------------------------------------------------------------------------------------------------------------------------------------------------------------------------------------------------------------------------------------------------------------------------------------------------------------------------------------------------------------------------------------------------------------------------------------------------------------------------------------------------------------------------------------------------------------------------------------------------------------------------------------------------------------------------------------------------------------------------------------------------------------------------------------------------------------------------------------------------------|------------------|-----------------------------------------------------|--------------|------|
| Altona123 Queen Street9932 1330933Altona MeadowsAltona Neadows Library & Learning Centre9932 23020993Altona NorthAltona North Community Library9932 2303933Altona NorthAltona North Community Library9932 2303933Apollo Bay6 Pengilley Avenue5237 101377AraratBarkly Street5352 1722553Ascot Vale165 Union Road8325 1990115Ashburton154 High Street9278 4666440Avoca122 Main Street5465 100054Avoca122 Main Street5152 422565Bairnsdale22 Service Street5152 422565BallaratMechanics Institute, 143 Inglis Street0419 619 65055BallaratBallarat Mechanics' Institute Inc, 117 Sturt Street5338 685055BallaratBallarat Mechanics' Institute Inc, 117 Sturt Street331 304240Barwon Heads'Golf Links Road4201 066173Barwan (NW)15 Murray Street1300 037 004122Barwan Heads'Golf Links Road4201 066173Beaumaris96 Reserve Road9261 782543Beaumaris96 Reserve Road9261 782543Beaumaris96 Reserve Road9261 782543Beaumaris96 Reserve Road9261 782543Beaumaris96 Reserve Road9262 4370077Beilmont163 Jigh Street5428 270673Beaumaris<                                                                                                                                                                                                                                                                                                                                         | Albert Park      | 319 Montague Street                                 | 9209 6622    | 123  |
| Altona MeadowsAltona Meadows Library & Learning Centre<br>Central Square Shopping Centre, 2 Newham Way932 302091Altona NorthAltona North Community Library<br>Chr Millers & McArthurs Road9332 230393Apollo Bay6 Pengilley Avenue5237 101377AraratBarktly Street5352 172255Ascot Vale165 Union Road8325 1990115Ashburton154 High Street9778 466644Avoca122 Main Street5466 100056Avondale HeightsAvondale Heights Library & Learning Centre8325 1940115Bairnsdale22 Service Street5152 422556BallanMechanics Institute, 143 Inglis Street0419 519 65055Ballarat178 Doveton Street North5338 685055BallaratBallaratBallarat Mechanics' Institute Inc, 117 Sturt Street5313 04244Bannockburn25-27 High Street4201 066173Barnom Heads"Goff Links Road4201 066373BayswaterShop 26, Mountain High Shopping Centre, High St1300 737 27767Beaufort72 Neill Street5249 110553Beaumaris96 Reserve Road9261 782544Beaufort72 Neill Street5249 110653Beaufort72 Neill Street5349 118053Beaufort72 Neill Street5349 118053Beaufort72 Neill Street5449 10057Beaufort72 Neill Street5449 12057 </td <td>Alexandra</td> <td>49 Grant Street</td> <td>5772 0382</td> <td>121</td>                                                                                                                                                                                                      | Alexandra        | 49 Grant Street                                     | 5772 0382    | 121  |
| Altona NorthCentral Square Shopping Centre, 2 Newham WayAltona NorthAltona North Community Library<br>Crn Millers & McArthurs Road932 230393Apolio Bay6 Pengilley Avenue5237 101372AraratBarkly Street5352 172255Ascot Vale165 Union Road8325 172256Ascot Vale165 Union Road8325 1900115Ashburton154 High Street9278 465646Avoca122 Main Street5465 100055Avondale HeightsAvondale Heights Library & Learning Centre8325 1940115Bacchus MarshLerderderg Library, 215 Main Street5366 710055BalaratCarvice Street5152 422553BallanMechanics Institute, 143 Inglis Street0419 519 65055BallaratBallarat Mechanics Institute Inc, 117 Sturt Street5331 304244Balwyn336 Whitehorse Road9278 466645Barham (NSW)15 Murray Street1300 087 073 27767Bardord Heads"Goft Links Road4201 066177Barham (NSW)15 Murray Street5349 118055Baewon Heads"Goft Links Road9261 782543Beeumaris96 Reserve Road9261 782543Beeumaris96 Reserve Road9261 782543Bendigo251-259 Hargreaves Street5449 270081Bendigo251-259 Hargreaves Street5449 270081Bendigo251-259 Hargreaves Street5449 2700 <td< td=""><td>Altona</td><td>123 Queen Street</td><td>9932 1330</td><td>93</td></td<>                                                                                                                                                                                                         | Altona           | 123 Queen Street                                    | 9932 1330    | 93   |
| Cnr Millers & McArthurs Road         5237 1013         77           Apollo Bay         6 Pengilley Avenue         5237 1013         77           Ararat         Barkly Street         5352 1722         55           Ascot Vale         165 Union Road         3325 1990         115           Ashburton         154 High Street         9278 4666         44           Avoca         122 Main Street         5365 7100         55           Avondale Heights         Avondale Heights Library & Learning Centre         63325 1940         115           69 Military Road         69 Military Road         535         56         56           Balarat         178 Doveton Street North         5338 6850         56           Ballarat         Ballarat Mechanics Institute, 143 Inglis Street         0419 910 650         57           Ballarat         Ballarat Mechanics Institute Inc, 117 Sturt Street         5331 3042         40           Balwyn         336 Whitehorse Road         9278 4666         47           Barham (NSW)         15 Murray Street         1300 087 004         127           Barham (NSW)         15 Murray Street         1300 037 277         67           Beaumaris         96 Reserve Road         9261 7825         43           Be                                                                                           | Altona Meadows   |                                                     | 9932 3020    | 91   |
| AraratBarkly Street5352 1722553Ascot Vale165 Union Road8325 1990115Ashburton154 High Street9278 4666445Avoca122 Main Street5465 100065Avondale HeightsAvondale Heights Library & Learning Centre8325 1940115Bacchus MarshLerderderg Library, 215 Main Street5366 710055Balmadale22 Service Street5152 422563BallanMechanics Institute, 143 Inglis Street0419 519 65055Ballarat178 Doveton Street North5338 685055BallaratBallarat Mechanics Institute Inc, 117 Sturt Street5331 304244Bannockburn25-27 High Street4201 066177Barham (NSW)15 Murray Street1300 087 004127Barhom Heads"Goff Links Road4201 066377BaryswaterShop 26, Mountain High Shopping Centre, High St307 37 277Beaufort72 Neill Street5389 418056Beaumaris96 Reserve Road9261 782543Beendigo251-259 Hargreaves Street5449 270081Belmont163 High Street4201 066577Bendigo251-259 Hargreaves Street5449 270081Bendigo251-259 Hargreaves Street5449 270081Bendigo251-259 Hargreaves Street5449 270081Bendigo251-259 Hargreaves Street5449 270081Bendigo251-259 Hargreaves Street5449 270081 <td>Altona North</td> <td></td> <td>9932 2303</td> <td>93</td>                                                                                                                                                                                                                                             | Altona North     |                                                     | 9932 2303    | 93   |
| Ascot Vale         165 Union Road         8325 1990         115           Ashburton         154 High Street         9278 4666         45           Avoca         122 Main Street         5465 1000         5           Avondale Heights         Avondale Heights Library & Learning Centre         8325 1940         115           Bacchus Marsh         Lerderderg Library, 215 Main Street         5366 7100         55           Ballarat         Mechanics Institute, 143 Inglis Street         0419 519 650         55           Ballarat         Ballarat Mechanics Institute Inc, 117 Sturt Street         5331 6850         55           Ballarat         Ballarat Mechanics' Institute Inc, 117 Sturt Street         5331 6850         55           Barham (NSW)         15 Murray Street         1300 087 004         127           Barwon Heads         *Golf Links Road         4201 0661         73           Bayswater         Shop 26, Mountain High Shopping Centre, High St         1300 737 277         67           Beeumaris         96 Reserve Road         9261 7825         43           Belgrave         Reynolds Lane         1300 737 277         67           Belgrave         Reynolds Lane         1300 737 277         67           Belgrave         Reynolds Lane         1300 7                                                        | Apollo Bay       | 6 Pengilley Avenue                                  | 5237 1013    | 72   |
| Ashburton154 High Street9278 4666442Avoca122 Main Street5465 10005Avondale HeightsAvondale Heights Library & Learning Centre8325 1940115Biol Military Road69 Military Road56656Bairnsdale22 Service Street5152 422556BallanMechanics Institute, 143 Inglis Street0419 519 65055Ballarat178 Doveton Street North5338 655055BallaratBallarat Mechanics' Institute Inc, 117 Sturt Street331 304240Balwyn336 Whitehorse Road9278 466644Bannockburn25-27 High Street4201 066173Barham (NSW)15 Murray Street1300 087 004127Barwon Heads* Golf Links Road4201 065373BayswaterShop 26, Mountain High Shopping Centre, High St1300 737 27767Beaumaris96 Reserve Road9261 782544BelgraveReynolds Lane1300 737 27767BelgraveReynolds Lane1300 737 27767Belnont103 High Street4201 066573Benalla2 Fawckner Drive5762 206986Bendigo251-259 Hargreaves Street5449 270081Bendigo251-259 Hargreaves Street5449 270081Bendigo251-259 Hargreaves Street5449 270081Bendigo251-259 Hargreaves Street5449 270081Bendigo251-259 Hargreaves Street5449 270081<                                                                                                                                                                                                                                                                                                                                | Ararat           | Barkly Street                                       | 5352 1722    | 55   |
| Avoca122 Main Street5465 10005Avondale HeightsAvondale Heights Library & Learning Centre<br>69 Military Road8325 1940115Bacchus MarshLerderderg Library, 215 Main Street5366 710055Bairnsdale22 Service Street5152 422563BallanMechanics Institute, 143 Inglis Street0419 519 65055Ballarat178 Doveton Street North5338 685055BallaratBallarat Mechanics Institute Inc, 117 Sturt Street5331 304244Balwyn336 Whitehorse Road9278 466645Bannockburn25-27 High Street1300 087 004127Barham (NSW)15 Murray Street1300 087 004127Barham (NSW)15 Murray Street1300 0737 27767Beaumaris96 Reserve Road9261 782543Beeaumaris96 Reserve Road9261 782543Beentort101 Ford Street5728 804397Bendigo251-259 Hargreaves Street5449 270081Bendigo251-259 Hargreaves Street5449 270081Bentleigh161 Jasper Road                                                                                                                                                                                                                                                                                                      | Ascot Vale       | 165 Union Road                                      | 8325 1990    | 115  |
| Avondale HeightsAvondale Heights Library & Learning Centre<br>69 Military Road8325 1940115<br>69 Military RoadBacchus MarshLerderderg Library, 215 Main Street5366 710055<br>55<br>56BalanMechanics Institute, 143 Inglis Street0419 519 650555<br>5338 6850Ballarat178 Doveton Street North5338 6850555BallaratBallarat Mechanics' Institute Inc, 117 Sturt Street5331 304240Balwyn336 Whitehorse Road9278 4666445Bannockburn25-27 High Street4201 066173Barham (NSW)15 Murray Street1300 087 004127Barwon Heads*Golf Links Road9261 782543Beaufort72 Neill Street5349 118055Beaumaris96 Reserve Road9261 782543Beeaumaris96 Reserve Road9261 782543Beentort101 Ford Street5728 804397Bennalt2 Fawckner Drive5762 206988BendigoBendigo Research Archives Centre (BRAC)5428 270688Bendigo251-259 Hargreaves Street5449 270084Bendigo251-259 Hargreaves Street5449 270084Bendigh161 Jasper Road98624 370077BerwickBerwick Mechanics' Institute & Free Library,<br>455 Campbell Street9306 520 52045Bendigo251-259 Hargreaves Street5449 270084Bentleigh161 Jasper Road9896 8400136Bonnie Doon Community Library                                                                                                                                                                                                                                                         | Ashburton        | 154 High Street                                     | 9278 4666    | 45   |
| 69 Military RoadBacchus MarshLerderderg Library, 215 Main Street5366 7100Bairnsdale22 Service Street5152 4225BallanMechanics Institute, 143 Inglis Street0419 519 650Ballarat178 Doveton Street North5338 6850BallaratBallarat Mechanics' Institute Inc, 117 Sturt Street5331 3042BallaratBallarat Mechanics' Institute Inc, 117 Sturt Street5331 3042Balwyn336 Whitehorse Road9278 4666Bannockburn25-27 High Street4201 0661Barwon Heads*Golf Links Road4201 0653Barwon Heads*Golf Links Road4201 0653Barwon Heads*Golf Links Road4201 0653Barwon Heads*Golf Links Road4201 0655Barwon Heads%Golf Links Road4201 0655Barwon Heads%Golf Links Road9261 7825Beaufort72 Neill Street5728 8043Beaufort72 Neill Street5728 8043Beaumaris96 Reserve Road9261 7825Benott101 Ford Street5728 8043Benott163 High Street4201 0655Bendigo251-259 Hargreaves Street5762 2069Bendigo251-259 Hargreaves Street5449 2700Bendigo251-259 Hargreaves Street5449 2700BerwickBerwick Mechanics' Institute & Free Library,<br>45 Campbell Street9707 3519BirchipP-12 School Community Library1300 520 52045Campbell Street5778 7722BirchipP-12 School Community Ce                                                                                                                                                                                                                         | Avoca            | 122 Main Street                                     | 5465 1000    | 5    |
| Bairnsdale         22 Service Street         5152 4225         63           Ballan         Mechanics Institute, 143 Inglis Street         0419 519 650         55           Ballarat         178 Doveton Street North         5338 6850         55           Ballarat         Ballarat Mechanics' Institute Inc, 117 Sturt Street         5331 3042         40           Balwyn         336 Whitehorse Road         9278 4666         45           Bannockburn         25-27 High Street         4201 0661         73           Barham (NSW)         15 Murray Street         1300 087 004         127           Barwon Heads         *Golf Links Road         4201 0653         73           Bayswater         Shop 26, Mountain High Shopping Centre, High St         1300 737 277         67           Beaumaris         96 Reserve Road         9261 7825         43           Beechworth         101 Ford Street         5728 8043         97           Belgrave         Reynolds Lane         1300 737 277         67           Belgrave         Reynolds Lane         1300 737 277         67           Bendigo         Sendigo Research Archives Centre (BRAC)         5428 2706         81           Bendigo         Sendigo Research Archives Centre (BRAC)         5428 2706         81 <td>Avondale Heights</td> <td></td> <td>8325 1940</td> <td>115</td> | Avondale Heights |                                                     | 8325 1940    | 115  |
| Ballan         Mechanics Institute, 143 Inglis Street         0419 519 650         55           Ballarat         178 Doveton Street North         5338 6850         55           Ballarat         Ballarat Mechanics' Institute Inc, 117 Sturt Street         5331 3042         40           Balwyn         336 Whitehorse Road         9278 4666         46           Bannockburn         25-27 High Street         4201 0661         73           Barham (NSW)         15 Murray Street         1300 087 004         127           Barwon Heads         *Golf Links Road         4201 0653         73           Bayswater         Shop 26, Mountain High Shopping Centre, High St         1300 037 7277         67           Beaumaris         96 Reserve Road         9261 7825         43           Beechworth         101 Ford Street         5728 8043         97           Belgrave         Reynolds Lane         1300 737 277         67           Bendigo         2 Fawckner Drive         5762 2069         86           Bendigo         2 Fawckner Drive         5762 2069         86           Bendigo         2 51-259 Hargreaves Street         5449 2700         81           Bendigo         2 51-259 Hargreaves Street         5449 2700         81           <                                                                                       | Bacchus Marsh    | Lerderderg Library, 215 Main Street                 | 5366 7100    | 55   |
| Ballarat         178 Doveton Street North         5338 6850         555           Ballarat         Ballarat Mechanics' Institute Inc, 117 Sturt Street         5331 3042         440           Balwyn         336 Whitehorse Road         9278 4666         445           Bannockburn         25-27 High Street         4201 0661         73           Barham (NSW)         15 Murray Street         1300 087 004         127           Barwon Heads         *Golf Links Road         4201 0653         73           Bayswater         Shop 26, Mountain High Shopping Centre, High St         1300 037 277         67           Beaumaris         96 Reserve Road         9261 7825         43           Beechworth         101 Ford Street         5728 8043         97           Belgrave         Reynolds Lane         1300 737 277         67           Bendigo         2 Fawckner Drive         5762 2069         86           Bendigo         2 Fawckner Drive         5762 2069         86           Bendigo         2 51-259 Hargreaves Street         5449 2700         81           Bendigo         2 51-259 Hargreaves Street         5449 2700         81           Bendigo         2 51-259 Hargreaves Street         5449 2700         81           Bernetigh                                                                                           | Bairnsdale       | 22 Service Street                                   | 5152 4225    | 63   |
| BallaratBallarat Mechanics' Institute Inc, 117 Sturt Street5331 3042440Balwyn336 Whitehorse Road9278 4666445Bannockburn25-27 High Street4201 066173Barham (NSW)15 Murray Street1300 087 004127Barwon Heads*Golf Links Road4201 065373BayswaterShop 26, Mountain High Shopping Centre, High St1300 737 27767Beaufort72 Neill Street5349 118055Beaufort72 Neill Street5748 804397Beechworth101 Ford Street5728 804397BelgraveReynolds Lane1300 737 27767Belmont163 High Street4201 066573Benalla2 Fawckner Drive5762 206988BendigoBendigo Research Archives Centre (BRAC)5448 270681251-259 Hargreaves Street5449 270081Bendigo251-259 Hargreaves Street5449 270081BerwickBerwick Mechanics' Institute & Free Library,<br>15 High Street9707 351940BirchipP-12 School Community Library<br>45 Campbell Street1300 737 27767Bonnie DoonBonnie Doon Community Centre,<br>Old Library, 75 Arnot Street9896 8400136BoroniaPark Crescent1300 737 27767Bor Hill1040 Whitehorse Road9896 4300135Braybrook107 Churchill Avenue9188 5850103Bright14 Ireland Street5755 154085                                                                                                                                                                                                                                                                                                     | Ballan           | Mechanics Institute, 143 Inglis Street              | 0419 519 650 | 55   |
| Balwyn         336 Whitehorse Road         9278 4666         445           Bannockburn         25-27 High Street         4201 0661         73           Barham (NSW)         15 Murray Street         1300 087 004         127           Barwon Heads         *Golf Links Road         4201 0653         73           Bayswater         Shop 26, Mountain High Shopping Centre, High St         1300 737 277         67           Beaufort         72 Neill Street         5349 1180         55           Beaumaris         96 Reserve Road         9261 7825         43           Beechworth         101 Ford Street         5728 8043         97           Belgrave         Reynolds Lane         1300 737 277         67           Bendigo         26 Fawckner Drive         5762 2069         85           Bendigo         251-259 Hargreaves Street         8428 2706         81           Bendigo         251-259 Hargreaves Street         5449 2700         84           Bendigo         251-259 Hargreaves Street         5449 2700         84           Bendigo         251-259 Hargreaves Street         5449 2700         84           Bentleigh         161 Jasper Road         9524 3700         77           Berwick         Berwick Mechanics' Inst                                                                                                    | Ballarat         | 178 Doveton Street North                            | 5338 6850    | 55   |
| Bannockburn         25-27 High Street         4201 0661         73           Barnam (NSW)         15 Murray Street         1300 087 004         127           Barwon Heads         * Golf Links Road         4201 0663         73           Bayswater         Shop 26, Mountain High Shopping Centre, High St         1300 737 277         67           Beaufort         72 Neill Street         5349 1180         55           Beaumaris         96 Reserve Road         9261 7825         43           Beechworth         101 Ford Street         5728 8043         97           Belgrave         Reynolds Lane         1300 737 277         67           Belmont         163 High Street         4201 0665         73           Bendigo         2 Fawckner Drive         5762 2069         86           Bendigo         251-259 Hargreaves Street         5449 2700         81           Bentleigh         161 Jasper Road         9524 3700         77           Berwick         Berwick Mechanics' Institut                                                                                                    | Ballarat         | Ballarat Mechanics' Institute Inc, 117 Sturt Street | 5331 3042    | 40   |
| Barham (NSW)15 Murray Street1300 087 004127Barwon Heads*Golf Links Road4201 065373BayswaterShop 26, Mountain High Shopping Centre, High St1300 737 27767Beaufort72 Neill Street5349 118055Beaumaris96 Reserve Road9261 782543Beechworth101 Ford Street5728 804397BelgraveReynolds Lane1300 737 27767Belmont163 High Street4201 066573Benalla2 Fawckner Drive5762 206989BendigoBendigo Research Archives Centre (BRAC)5448 270681251-259 Hargreaves Street5449 270081Bentleigh161 Jasper Road9524 370077Berwick Mechanics' Institute & Free Library,<br>15 High Street9707 351940BirchipP-12 School Community Library<br>45 Campbell Street1300 737 27767Bonnie DoonBonnie Doon Community Centre,<br>Old Library, 75 Arnot Street9896 8400136BoroniaPark Crescent1300 737 27767BoroniaPark Crescent1300 737 27767Bor Hill1040 Whitehorse Road9896 4300136Braybrook107 Churchill Avenue9188 5850103Bright14 Ireland Street5755 154086                                                                                                                                                                                                                                                                                                                                                                                                                                    | Balwyn           | 336 Whitehorse Road                                 | 9278 4666    | 45   |
| Barwon Heads"Golf Links Road4201 065373BayswaterShop 26, Mountain High Shopping Centre, High St1300 737 27767Beaufort72 Neill Street5349 118055Beaumaris96 Reserve Road9261 782543Beechworth101 Ford Street5728 804397BelgraveReynolds Lane1300 737 27767Belmont163 High Street4201 066573Benalla2 Fawckner Drive5762 206989BendigoBendigo Research Archives Centre (BRAC)5428 270681251-259 Hargreaves Street5449 270081Bentleigh161 Jasper Road9524 370077Berwick Mechanics' Institute & Free Library,<br>15 High Street9707 351940BirchipP-12 School Community Library<br>45 Campbell Street1300 520 52045Bonnie DoonBonnie Doon Community Centre,<br>Old Library, 75 Arnot Street9778 772240BoroniaPark Crescent1300 737 27767BoroniaPark Crescent1300 737 27767Bor Hill1040 Whitehorse Road9896 4300135Braybrook107 Churchill Avenue9188 5850103Bright14 Ireland Street5755 154085                                                                                                                                                                                                                                                                                                                                                                                                                                                                                | Bannockburn      | 25-27 High Street                                   | 4201 0661    | 73   |
| Bayswater         Shop 26, Mountain High Shopping Centre, High St         1300 737 277         677           Beaufort         72 Neill Street         5349 1180         55           Beaumaris         96 Reserve Road         9261 7825         43           Beechworth         101 Ford Street         5728 8043         97           Belgrave         Reynolds Lane         1300 737 277         67           Belmont         163 High Street         4201 0665         73           Bendigo         Bendigo Research Archives Centre (BRAC)         5428 2706         81           Bendigo         251-259 Hargreaves Street         5449 2700         81           Bentleigh         161 Jasper Road         9524 3700         77           Berwick         Berwick Mechanics' Institute & Free Library, 1300 520 520         45           Birchip         P-12 School Community Library 45 Campbell Street         5778 7722         40           Bonnie Doon         Bonnie Doon Community Centre, 5778 7722         40         77           Boronia         Park Crescent         1300 737 277         67           Box Hill         1040 Whitehorse Road         9896 4300         136           Braybrook         107 Churchill Avenue         9188 5850         103                                                                                         | Barham (NSW)     | 15 Murray Street                                    | 1300 087 004 | 127  |
| Beaufort72 Neill Street5349 118055Beaumaris96 Reserve Road9261 782543Beechworth101 Ford Street5728 804397BelgraveReynolds Lane1300 737 27767Belmont163 High Street4201 066573Bennt163 High Street4201 066573BendigoBendigo Research Archives Centre (BRAC)5428 270681251-259 Hargreaves Street5449 270081Bentleigh161 Jasper Road9524 370077BerwickBerwick Mechanics' Institute & Free Library,<br>15 High Street9707 351940BirchipP-12 School Community Library<br>45 Campbell Street1300 520 52049Bonnie DoonBonnie Doon Community Centre,<br>Old Library, 75 Arnot Street5778 772240BoroniaPark Crescent1300 737 27767Bor Hill1040 Whitehorse Road9896 4300136Braybrook107 Churchill Avenue9188 5850103Bright14 Ireland Street5755 154080                                                                                                                                                                                                                                                                                                                                                                                                                                                                                                                                                                                                                           | Barwon Heads     | *Golf Links Road                                    | 4201 0653    | 73   |
| Beaumaris96 Reserve Road9261 782543Beechworth101 Ford Street5728 804397BelgraveReynolds Lane1300 737 27767Belmont163 High Street4201 066573Bennt163 High Street4201 066573BendigoBendigo Research Archives Centre (BRAC)<br>251-259 Hargreaves Street5449 2700Bentleigh161 Jasper Road9524 3700BerwickBerwick Mechanics' Institute & Free Library,<br>15 High Street9707 3519BirchipP-12 School Community Library<br>45 Campbell Street1300 520 520Bonnie DoonBonnie Doon Community Centre,<br>Old Library, 75 Arnot Street9778 7722BoroniaPark Crescent1300 737 277BoroniaPark Crescent9896 4300Braybrook107 Churchill Avenue9188 5850Bright14 Ireland Street5755 1540                                                                                                                                                                                                                                                                                                                                                                                                                                                                                                                                                                                                                                                                                                | Bayswater        | Shop 26, Mountain High Shopping Centre, High St     | 1300 737 277 | 67   |
| Beechworth101 Ford Street5728 804397BelgraveReynolds Lane1300 737 27767Belmont163 High Street4201 066573Bennalla2 Fawckner Drive5762 206989BendigoBendigo Research Archives Centre (BRAC)<br>251-259 Hargreaves Street5428 270681Bendigo251-259 Hargreaves Street5449 270081Bentleigh161 Jasper Road9524 370077BerwickBerwick Mechanics' Institute & Free Library,<br>15 High Street9707 351940BirchipP-12 School Community Library<br>45 Campbell Street1300 520 52045Bonnie DoonBonnie Doon Community Centre,<br>Old Library, 75 Arnot Street5778 772240BoroniaPark Crescent1300 737 27767Box Hill1040 Whitehorse Road9896 4300135Braybrook107 Churchill Avenue9188 5850103Bright14 Ireland Street5755 154085                                                                                                                                                                                                                                                                                                                                                                                                                                                                                                                                                                                                                                                        | Beaufort         | 72 Neill Street                                     | 5349 1180    | 55   |
| BelgraveReynolds Lane1300 737 277677Belmont163 High Street4201 0665773Bennot163 High Street5762 206989Benalla2 Fawckner Drive5762 206989BendigoBendigo Research Archives Centre (BRAC)<br>251-259 Hargreaves Street5449 270081Bendigo251-259 Hargreaves Street5449 270081Bendigo251-259 Hargreaves Street5449 270081Bentleigh161 Jasper Road9524 370077BerwickBerwick Mechanics' Institute & Free Library,<br>15 High Street9707 351940BirchipP-12 School Community Library<br>45 Campbell Street1300 520 52049BlackburnCnr Blackburn & Central Roads9896 8400139Bonnie DoonBonnie Doon Community Centre,<br>Old Library, 75 Arnot Street1300 737 27767Box Hill1040 Whitehorse Road9896 4300139Braybrook107 Churchill Avenue9188 5850103Bright14 Ireland Street5755 154089                                                                                                                                                                                                                                                                                                                                                                                                                                                                                                                                                                                             | Beaumaris        | 96 Reserve Road                                     | 9261 7825    | 43   |
| Belmont163 High Street4201 066573Benalla2 Fawckner Drive5762 206983BendigoBendigo Research Archives Centre (BRAC)5428 270681251-259 Hargreaves Street5449 270081Bendigo251-259 Hargreaves Street5449 270081Bentleigh161 Jasper Road9524 370077BerwickBerwick Mechanics' Institute & Free Library,<br>15 High Street9707 351940BirchipP-12 School Community Library<br>45 Campbell Street1300 520 52049BlackburnCnr Blackburn & Central Roads9896 8400139Bonnie DoonBonnie Doon Community Centre,<br>Old Library, 75 Arnot Street5778 772240BoroniaPark Crescent1300 737 27767Box Hill1040 Whitehorse Road9896 4300139Braybrook107 Churchill Avenue9188 5850103Bright14 Ireland Street5755 154089                                                                                                                                                                                                                                                                                                                                                                                                                                                                                                                                                                                                                                                                       | Beechworth       | 101 Ford Street                                     | 5728 8043    | 97   |
| Benalla2 Fawckner Drive5762 206985BendigoBendigo Research Archives Centre (BRAC)<br>251-259 Hargreaves Street5449 270081Bendigo251-259 Hargreaves Street5449 270081Bentleigh161 Jasper Road9524 370077BerwickBerwick Mechanics' Institute & Free Library,<br>15 High Street9707 351940BirchipP-12 School Community Library<br>45 Campbell Street1300 520 52049BlackburnCnr Blackburn & Central Roads9896 8400139Bonnie DoonBonnie Doon Community Centre,<br>Old Library, 75 Arnot Street5778 772240BoroniaPark Crescent1300 737 27767Box Hill1040 Whitehorse Road9896 4300139Braybrook107 Churchill Avenue9188 5850103Bright14 Ireland Street5755 154089                                                                                                                                                                                                                                                                                                                                                                                                                                                                                                                                                                                                                                                                                                               | Belgrave         | Reynolds Lane                                       | 1300 737 277 | 67   |
| Benalla2 Fawckner Drive5762 206989BendigoBendigo Research Archives Centre (BRAC)<br>251-259 Hargreaves Street5428 270681Bendigo251-259 Hargreaves Street5449 270081Bentleigh161 Jasper Road9524 370077BerwickBerwick Mechanics' Institute & Free Library,<br>15 High Street9707 351940BirchipP-12 School Community Library<br>45 Campbell Street1300 520 52049BlackburnCnr Blackburn & Central Roads9896 8400139Bonnie DoonBonnie Doon Community Centre,<br>Old Library, 75 Arnot Street1300 737 27767Box Hill1040 Whitehorse Road9896 4300139Braybrook107 Churchill Avenue9188 5850103Bright14 Ireland Street5755 154089                                                                                                                                                                                                                                                                                                                                                                                                                                                                                                                                                                                                                                                                                                                                              | Belmont          | 163 High Street                                     | 4201 0665    | 73   |
| 251-259 Hargreaves Street5449 270081Bendigo251-259 Hargreaves Street5449 270081Bentleigh161 Jasper Road9524 370077BerwickBerwick Mechanics' Institute & Free Library,<br>15 High Street9707 351940BirchipP-12 School Community Library<br>45 Campbell Street1300 520 52049BlackburnCnr Blackburn & Central Roads9896 8400139Bonnie DoonBonnie Doon Community Centre,<br>Old Library, 75 Arnot Street1300 737 27767Box Hill1040 Whitehorse Road9896 4300139Braybrook107 Churchill Avenue9188 5850103Bright14 Ireland Street5755 154089                                                                                                                                                                                                                                                                                                                                                                                                                                                                                                                                                                                                                                                                                                                                                                                                                                  | Benalla          |                                                     | 5762 2069    | 89   |
| Bentleigh161 Jasper Road9524 370077BerwickBerwick Mechanics' Institute & Free Library,<br>15 High Street9707 351940BirchipP-12 School Community Library<br>45 Campbell Street1300 520 52049BlackburnCnr Blackburn & Central Roads9896 8400139Bonnie DoonBonnie Doon Community Centre,<br>Old Library, 75 Arnot Street5778 772240BoroniaPark Crescent1300 737 27767Box Hill1040 Whitehorse Road9896 4300139Braybrook107 Churchill Avenue9188 5850103Bright14 Ireland Street5755 154089                                                                                                                                                                                                                                                                                                                                                                                                                                                                                                                                                                                                                                                                                                                                                                                                                                                                                  | Bendigo          |                                                     | 5428 2706    | 81   |
| BerwickBerwick Mechanics' Institute & Free Library,<br>15 High Street9707 351940BirchipP-12 School Community Library<br>45 Campbell Street1300 520 52049BlackburnCnr Blackburn & Central Roads9896 8400139Bonnie DoonBonnie Doon Community Centre,<br>Old Library, 75 Arnot Street5778 772240BoroniaPark Crescent1300 737 27767Box Hill1040 Whitehorse Road9896 4300139Braybrook107 Churchill Avenue9188 5850103Bright14 Ireland Street5755 154089                                                                                                                                                                                                                                                                                                                                                                                                                                                                                                                                                                                                                                                                                                                                                                                                                                                                                                                     | Bendigo          | 251-259 Hargreaves Street                           | 5449 2700    | 81   |
| 15 High StreetBirchipP-12 School Community Library<br>45 Campbell Street1300 520 52049BlackburnCnr Blackburn & Central Roads9896 8400139Bonnie DoonBonnie Doon Community Centre,<br>Old Library, 75 Arnot Street5778 772240BoroniaPark Crescent1300 737 27767Box Hill1040 Whitehorse Road9896 4300139Braybrook107 Churchill Avenue9188 5850103Bright14 Ireland Street5755 154089                                                                                                                                                                                                                                                                                                                                                                                                                                                                                                                                                                                                                                                                                                                                                                                                                                                                                                                                                                                       | Bentleigh        | -                                                   | 9524 3700    | 77   |
| 45 Campbell StreetBlackburnCnr Blackburn & Central Roads9896 8400139Bonnie DoonBonnie Doon Community Centre,<br>Old Library, 75 Arnot Street5778 7722400BoroniaPark Crescent1300 737 27767Box Hill1040 Whitehorse Road9896 4300139Braybrook107 Churchill Avenue9188 5850103Bright14 Ireland Street5755 154089                                                                                                                                                                                                                                                                                                                                                                                                                                                                                                                                                                                                                                                                                                                                                                                                                                                                                                                                                                                                                                                          | Berwick          |                                                     | 9707 3519    | 40   |
| Bonnie DoonBonnie Doon Community Centre,<br>Old Library, 75 Arnot Street5778 772240BoroniaPark Crescent1300 737 27767Box Hill1040 Whitehorse Road9896 4300139Braybrook107 Churchill Avenue9188 5850103Bright14 Ireland Street5755 154089                                                                                                                                                                                                                                                                                                                                                                                                                                                                                                                                                                                                                                                                                                                                                                                                                                                                                                                                                                                                                                                                                                                               | Birchip          |                                                     | 1300 520 520 | 49   |
| BoroniaPark Crescent1300 737 27767Box Hill1040 Whitehorse Road9896 4300139Braybrook107 Churchill Avenue9188 5850103Bright14 Ireland Street5755 154089                                                                                                                                                                                                                                                                                                                                                                                                                                                                                                                                                                                                                                                                                                                                                                                                                                                                                                                                                                                                                                                                                                                                                                                                                  | Blackburn        | Cnr Blackburn & Central Roads                       | 9896 8400    | 139  |
| Box Hill         1040 Whitehorse Road         9896 4300         139           Braybrook         107 Churchill Avenue         9188 5850         103           Bright         14 Ireland Street         5755 1540         89                                                                                                                                                                                                                                                                                                                                                                                                                                                                                                                                                                                                                                                                                                                                                                                                                                                                                                                                                                                                                                                                                                                                             | Bonnie Doon      |                                                     | 5778 7722    | 40   |
| Braybrook         107 Churchill Avenue         9188 5850         103           Bright         14 Ireland Street         5755 1540         89                                                                                                                                                                                                                                                                                                                                                                                                                                                                                                                                                                                                                                                                                                                                                                                                                                                                                                                                                                                                                                                                                                                                                                                                                           | Boronia          | Park Crescent                                       | 1300 737 277 | 67   |
| Bright         14 Ireland Street         5755 1540         89                                                                                                                                                                                                                                                                                                                                                                                                                                                                                                                                                                                                                                                                                                                                                                                                                                                                                                                                                                                                                                                                                                                                                                                                                                                                                                          | Box Hill         | 1040 Whitehorse Road                                | 9896 4300    | 139  |
| Bright         14 Ireland Street         5755 1540         89                                                                                                                                                                                                                                                                                                                                                                                                                                                                                                                                                                                                                                                                                                                                                                                                                                                                                                                                                                                                                                                                                                                                                                                                                                                                                                          | Braybrook        | 107 Churchill Avenue                                | 9188 5850    | 103  |
| •                                                                                                                                                                                                                                                                                                                                                                                                                                                                                                                                                                                                                                                                                                                                                                                                                                                                                                                                                                                                                                                                                                                                                                                                                                                                                                                                                                      | Bright           | 14 Ireland Street                                   | 5755 1540    | 89   |
|                                                                                                                                                                                                                                                                                                                                                                                                                                                                                                                                                                                                                                                                                                                                                                                                                                                                                                                                                                                                                                                                                                                                                                                                                                                                                                                                                                        | Brighton         | 14 Wilson Street                                    | 9261 7825    | 43   |