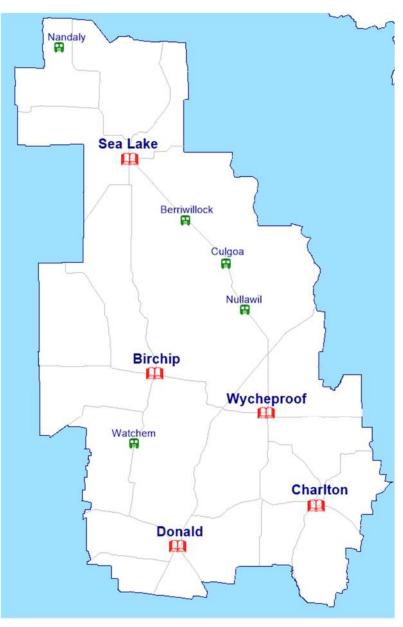

years learning, school years, English literacy, digital                    |
| literacy, STEAM learning, skills to gain employment, social                      |
| connectedness and a reading culture                                              |
| Adaptive Technology                                                              |

### - Hearing Loop (Keilor, Deer Park, Sunshine & Sydenham)

- Computers with assistive technology at all branches
- Magnifiers & communication boards at all branches

## **Features**

**Branches** 

**Deer Park** 

St Albans

**Sunshine** 

Sydenham

**Keilor** 

4 Neale Road, 3023

71A Alfrieda Street, 3021

301 Hampshire Road, 3020

704B Old Calder Highway, 3036

1 Station St, Taylors Lakes 3038

9249 4296

9249 4296

9249 4180

# **Buloke Library Service**



Area served = 8,000 km<sup>2</sup>

| Hours      | Mon  | Tue       | Wed  | Thurs     | Fri  | Sat  | Sun |
|------------|------|-----------|------|-----------|------|------|-----|
| Birchip    |      | 4.30-7.30 |      | 4.30-7.30 |      | 9-11 |     |
| Charlton   |      | 10-4      |      |           |      |      |     |
| Donald     |      |           |      |           | 10-4 |      |     |
| Sea Lake   |      |           | 10-4 |           |      |      |     |
| Wycheproof | 10-2 |           |      | 10-2      |      |      |     |

|        | <b>2)</b> 10-11       |                 |  |
|--------|-----------------------|-----------------|--|
| Mobile | <b>1)</b> 11.30-12.30 | <b>4)</b> 10-11 |  |
| woblie | <b>3)</b> 1.30-2.30   | <b>5)</b> 3-4   |  |
|        | fortnightly