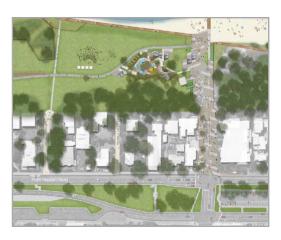

## **PROJECT DESCRIPTION**

Located on the Mornington Peninsula, Rosebud is a community with a variety of challenges.

The project will stimulate economic growth by revitalising the town centre that is in a major tourist region. Destination Rosebud will give new life to the town centre, creating a people focussed, lively, attractive and pedestrian friendly space. The activity centre will create a great place to meet, live, work and play, for residents and visitors.

The Destination Rosebud project will be delivered across three stages. The Growing Suburbs Fund contribution will be used for stages one and three. Works include foreshore lighting, pavement renewal, beach access, event infrastructure, works to the heritage listed soundshell, bins and planters.