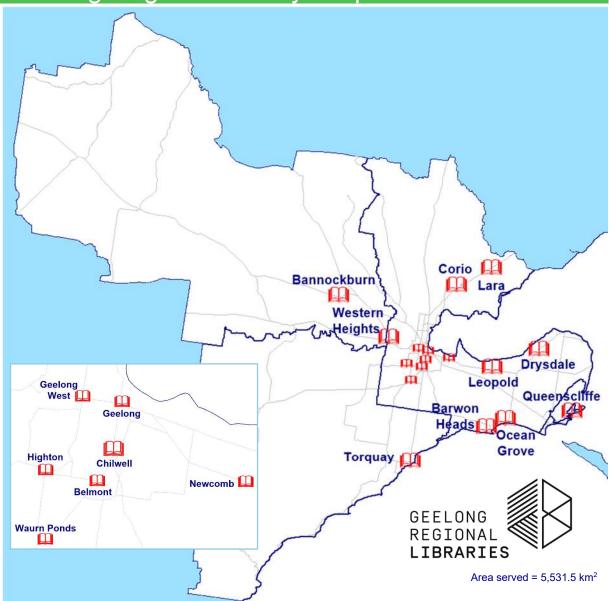

|                  |                                                                                          | tel          | page |
|------------------|------------------------------------------------------------------------------------------|--------------|------|
| Albert Park      | 319 Montague Street                                                                      | 9209 6622    | 123  |
| Alexandra        | 49 Grant Street                                                                          | 5772 0382    | 121  |
| Altona           | 123 Queen Street                                                                         | 9932 1330    | 93   |
| Altona Meadows   | Altona Meadows Library & Learning Centre<br>Central Square Shopping Centre, 2 Newham Way | 9932 3020    | 91   |
| Altona North     | Altona North Community Library<br>Cnr Millers & McArthurs Road                           | 9932 2303    | 93   |
| Apollo Bay       | Marrar Woorn Neighbourhood House,<br>6 Pengilley Avenue                                  | 5237 1013    | 59   |
| Ararat           | Barkly Street                                                                            | 5352 1722    | 55   |
| Ascot Vale       | 165 Union Road                                                                           | 8325 1990    | 115  |
| Ashburton        | 154 High Street                                                                          | 9278 4666    | 45   |
| Avoca            | 122 Main Street                                                                          | 5465 1000    | 5    |
| Avondale Heights | Avondale Heights Library & Learning Centre 69 Military Road                              | 8325 1940    | 115  |
| Bacchus Marsh    | Lerderderg Library, 215 Main Street                                                      | 5366 7100    | 55   |
| Bairnsdale       | 22 Service Street                                                                        | 5152 4225    | 63   |
| Ballan           | Mechanics Institute, 143 Inglis Street                                                   | 0419 519 650 | 55   |
| Ballarat         | 178 Doveton Street North                                                                 | 5338 6850    | 55   |
| Ballarat         | Ballarat Mechanics' Institute Inc, 117 Sturt Street                                      | 5331 3042    | 40   |
| Balwyn           | 336 Whitehorse Road                                                                      | 9278 4666    | 45   |
| Bannockburn      | 25-27 High Street                                                                        | 4201 0661    | 73   |
| Barham (NSW)     | 15 Murray Street                                                                         | 1300 087 004 | 127  |
| Barwon Heads     | *Golf Links Road                                                                         | 4201 0653    | 73   |
| Bayswater        | Shop 26, Mountain High Shopping Centre, High St                                          | 1300 737 277 | 67   |
| Beaufort         | 72 Neill Street                                                                          | 5349 1180    | 55   |
| Beaumaris        | 96 Reserve Road                                                                          | 9261 7825    | 43   |
| Beechworth       | 101 Ford Street                                                                          | 5728 8043    | 97   |
| Belgrave         | Reynolds Lane                                                                            | 1300 737 277 | 67   |
| Belmont          | 163 High Street                                                                          | 4201 0665    | 73   |
| Benalla          | 2 Fawckner Drive                                                                         | 5762 2069    | 89   |
| Bendigo          | Bendigo Research Archives Centre (BRAC)<br>251-259 Hargreaves Street                     | 5428 2706    | 81   |
| Bendigo          | 251-259 Hargreaves Street                                                                | 5449 2700    | 81   |
| Bentleigh        | 161 Jasper Road                                                                          | 9524 3700    | 77   |
| Berwick          | Berwick Mechanics' Institute & Free Library,<br>15 High Street                           | 9707 3519    | 40   |
| Birchip          | P-12 School Community Library 45 Campbell Street                                         | 1300 520 520 | 49   |
| Blackburn        | Cnr Blackburn & Central Roads                                                            | 9896 8400    | 137  |
| Bonnie Doon      | Bonnie Doon Community Centre,<br>Old Library, 75 Arnot Street                            | 5778 7722    | 40   |
| Boronia          | Park Crescent                                                                            | 1300 737 277 | 67   |
| Box Hill         | 1040 Whitehorse Road                                                                     | 9896 4300    | 137  |
| Braybrook        | 107 Churchill Avenue                                                                     | 9188 5850    | 103  |
| Bright           | 14 Ireland Street                                                                        | 5755 1540    | 89   |
| Brighton         | 14 Wilson Street                                                                         | 9261 7825    | 43   |
|                  |                                                                                          | 320020       |      |