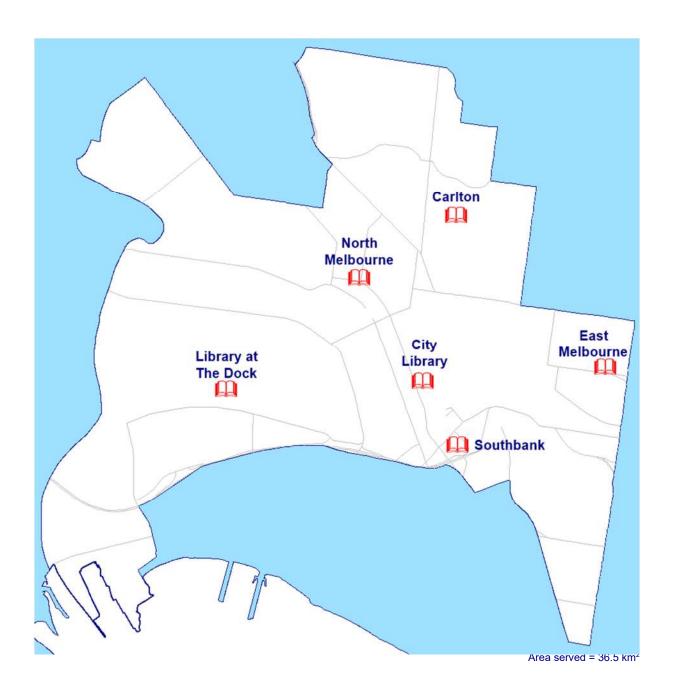

|                  |                                                                                          | tel          | page |
|------------------|------------------------------------------------------------------------------------------|--------------|------|
| Albert Park      | 319 Montague Street                                                                      | 9209 6622    | 123  |
| Alexandra        | 49 Grant Street                                                                          | 5772 0382    | 121  |
| Altona           | 123 Queen Street                                                                         | 9932 1330    | 93   |
| Altona Meadows   | Altona Meadows Library & Learning Centre<br>Central Square Shopping Centre, 2 Newham Way | 9932 3020    | 91   |
| Altona North     | Altona North Community Library<br>Cnr Millers & McArthurs Road                           | 9932 2303    | 93   |
| Apollo Bay       | Marrar Woorn Neighbourhood House,<br>6 Pengilley Avenue                                  | 5237 1013    | 59   |
| Ararat           | Barkly Street                                                                            | 5352 1722    | 55   |
| Ascot Vale       | 165 Union Road                                                                           | 8325 1990    | 115  |
| Ashburton        | 154 High Street                                                                          | 9278 4666    | 45   |
| Avoca            | 122 Main Street                                                                          | 5465 1000    | 5    |
| Avondale Heights | Avondale Heights Library & Learning Centre 69 Military Road                              | 8325 1940    | 115  |
| Bacchus Marsh    | Lerderderg Library, 215 Main Street                                                      | 5366 7100    | 55   |
| Bairnsdale       | 22 Service Street                                                                        | 5152 4225    | 63   |
| Ballan           | Mechanics Institute, 143 Inglis Street                                                   | 0419 519 650 | 55   |
| Ballarat         | 178 Doveton Street North                                                                 | 5338 6850    | 55   |
| Ballarat         | Ballarat Mechanics' Institute Inc, 117 Sturt Street                                      | 5331 3042    | 40   |
| Balwyn           | 336 Whitehorse Road                                                                      | 9278 4666    | 45   |
| Bannockburn      | 25-27 High Street                                                                        | 4201 0661    | 73   |
| Barham (NSW)     | 15 Murray Street                                                                         | 1300 087 004 | 127  |
| Barwon Heads     | *Golf Links Road                                                                         | 4201 0653    | 73   |
| Bayswater        | Shop 26, Mountain High Shopping Centre, High St                                          | 1300 737 277 | 67   |
| Beaufort         | 72 Neill Street                                                                          | 5349 1180    | 55   |
| Beaumaris        | 96 Reserve Road                                                                          | 9261 7825    | 43   |
| Beechworth       | 101 Ford Street                                                                          | 5728 8043    | 97   |
| Belgrave         | Reynolds Lane                                                                            | 1300 737 277 | 67   |
| Belmont          | 163 High Street                                                                          | 4201 0665    | 73   |
| Benalla          | 2 Fawckner Drive                                                                         | 5762 2069    | 89   |
| Bendigo          | Bendigo Research Archives Centre (BRAC)<br>251-259 Hargreaves Street                     | 5428 2706    | 81   |
| Bendigo          | 251-259 Hargreaves Street                                                                | 5449 2700    | 81   |
| Bentleigh        | 161 Jasper Road                                                                          | 9524 3700    | 77   |
| Berwick          | Berwick Mechanics' Institute & Free Library,<br>15 High Street                           | 9707 3519    | 40   |
| Birchip          | P-12 School Community Library 45 Campbell Street                                         | 1300 520 520 | 49   |
| Blackburn        | Cnr Blackburn & Central Roads                                                            | 9896 8400    | 137  |
| Bonnie Doon      | Bonnie Doon Community Centre,<br>Old Library, 75 Arnot Street                            | 5778 7722    | 40   |
| Boronia          | Park Crescent                                                                            | 1300 737 277 | 67   |
| Box Hill         | 1040 Whitehorse Road                                                                     | 9896 4300    | 137  |
| Braybrook        | 107 Churchill Avenue                                                                     | 9188 5850    | 103  |
| Bright           | 14 Ireland Street                                                                        | 5755 1540    | 89   |
| Brighton         | 14 Wilson Street                                                                         | 9261 7825    | 43   |
|                  |                                                                                          | 320020       |      |