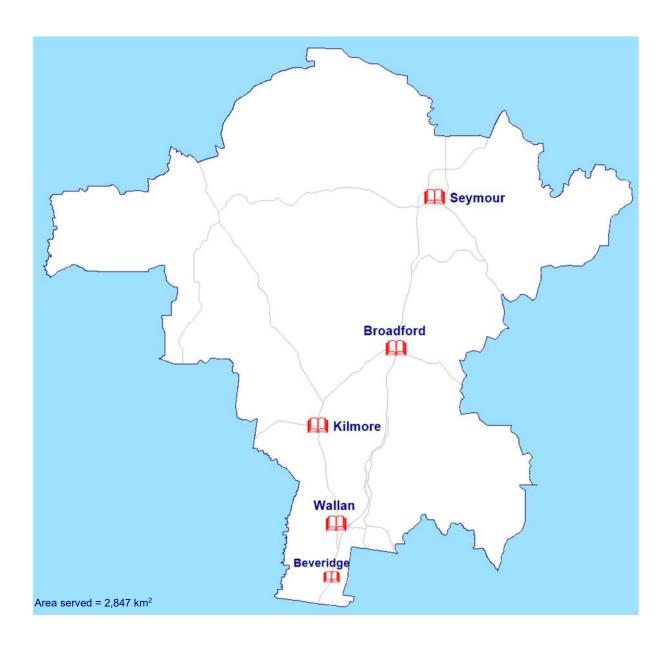

#### Library Sector Engagement Branch

Library Sector Engagement is a Branch of State Library Victoria, reporting to the CEO.

The Library Sector Engagement Branch is the primary interface between State Library Victoria and Victoria's public libraries.