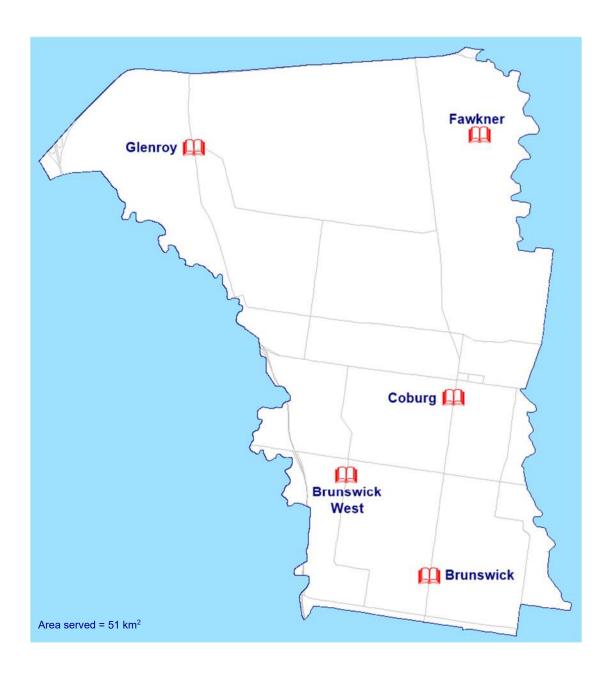

There are 3 core library services:

- A free public library service, which includes a wide range of print alternative books and magazines available for loan through streaming or download. The Kooyong site has PC's with adaptive technology suitable for people with a print disability.
- The public library service includes a reference service to assist clients navigate and find information.
- A Staff Reference Service provides access to the specialized collection of materials relating to Vision Impairment.