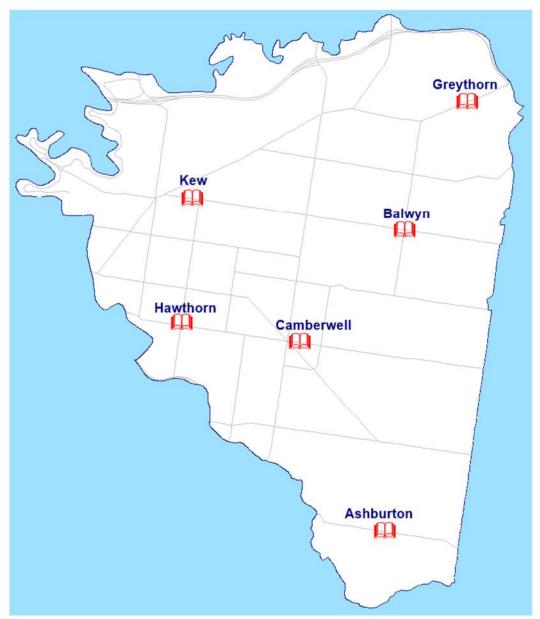

|                  |                                                                                          | tel          | page |
|------------------|------------------------------------------------------------------------------------------|--------------|------|
| Albert Park      | 319 Montague Street                                                                      | 9209 6622    | 123  |
| Alexandra        | 49 Grant Street                                                                          | 5772 0382    | 121  |
| Altona           | 123 Queen Street                                                                         | 9932 1330    | 93   |
| Altona Meadows   | Altona Meadows Library & Learning Centre<br>Central Square Shopping Centre, 2 Newham Way | 9932 3020    | 91   |
| Altona North     | Altona North Community Library<br>Cnr Millers & McArthurs Road                           | 9932 2303    | 93   |
| Apollo Bay       | Marrar Woorn Neighbourhood House,<br>6 Pengilley Avenue                                  | 5237 1013    | 59   |
| Ararat           | Barkly Street                                                                            | 5352 1722    | 55   |
| Ascot Vale       | 165 Union Road                                                                           | 8325 1990    | 115  |
| Ashburton        | 154 High Street                                                                          | 9278 4666    | 45   |
| Avoca            | 122 Main Street                                                                          | 5465 1000    | 5    |
| Avondale Heights | Avondale Heights Library & Learning Centre 69 Military Road                              | 8325 1940    | 115  |
| Bacchus Marsh    | Lerderderg Library, 215 Main Street                                                      | 5366 7100    | 55   |
| Bairnsdale       | 22 Service Street                                                                        | 5152 4225    | 63   |
| Ballan           | Mechanics Institute, 143 Inglis Street                                                   | 0419 519 650 | 55   |
| Ballarat         | 178 Doveton Street North                                                                 | 5338 6850    | 55   |
| Ballarat         | Ballarat Mechanics' Institute Inc, 117 Sturt Street                                      | 5331 3042    | 40   |
| Balwyn           | 336 Whitehorse Road                                                                      | 9278 4666    | 45   |
| Bannockburn      | 25-27 High Street                                                                        | 4201 0661    | 73   |
| Barham (NSW)     | 15 Murray Street                                                                         | 1300 087 004 | 127  |
| Barwon Heads     | *Golf Links Road                                                                         | 4201 0653    | 73   |
| Bayswater        | Shop 26, Mountain High Shopping Centre, High St                                          | 1300 737 277 | 67   |
| Beaufort         | 72 Neill Street                                                                          | 5349 1180    | 55   |
| Beaumaris        | 96 Reserve Road                                                                          | 9261 7825    | 43   |
| Beechworth       | 101 Ford Street                                                                          | 5728 8043    | 97   |
| Belgrave         | Reynolds Lane                                                                            | 1300 737 277 | 67   |
| Belmont          | 163 High Street                                                                          | 4201 0665    | 73   |
| Benalla          | 2 Fawckner Drive                                                                         | 5762 2069    | 89   |
| Bendigo          | Bendigo Research Archives Centre (BRAC)<br>251-259 Hargreaves Street                     | 5428 2706    | 81   |
| Bendigo          | 251-259 Hargreaves Street                                                                | 5449 2700    | 81   |
| Bentleigh        | 161 Jasper Road                                                                          | 9524 3700    | 77   |
| Berwick          | Berwick Mechanics' Institute & Free Library,<br>15 High Street                           | 9707 3519    | 40   |
| Birchip          | P-12 School Community Library 45 Campbell Street                                         | 1300 520 520 | 49   |
| Blackburn        | Cnr Blackburn & Central Roads                                                            | 9896 8400    | 137  |
| Bonnie Doon      | Bonnie Doon Community Centre,<br>Old Library, 75 Arnot Street                            | 5778 7722    | 40   |
| Boronia          | Park Crescent                                                                            | 1300 737 277 | 67   |
| Box Hill         | 1040 Whitehorse Road                                                                     | 9896 4300    | 137  |
| Braybrook        | 107 Churchill Avenue                                                                     | 9188 5850    | 103  |
| Bright           | 14 Ireland Street                                                                        | 5755 1540    | 89   |
| Brighton         | 14 Wilson Street                                                                         | 9261 7825    | 43   |
|                  |                                                                                          | 320020       |      |