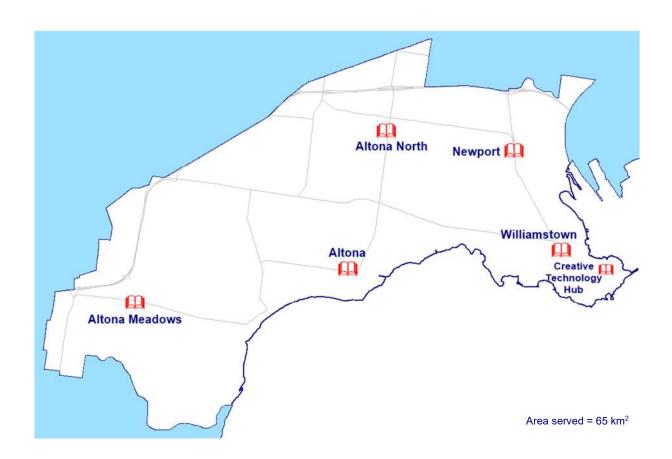

## State Library Victoria

What's your story?

**State Library Victoria** is Australia's oldest public library and one of the world's great libraries. Since opening in 1856, the State Library has been Victoria's intellectual and cultural centre, inspiring generations of writers, artists, researchers and students. Its mission is to provide access to a wealth of unique Victorian and international resources, and be a place where all Victorians can discover, learn, create and connect.