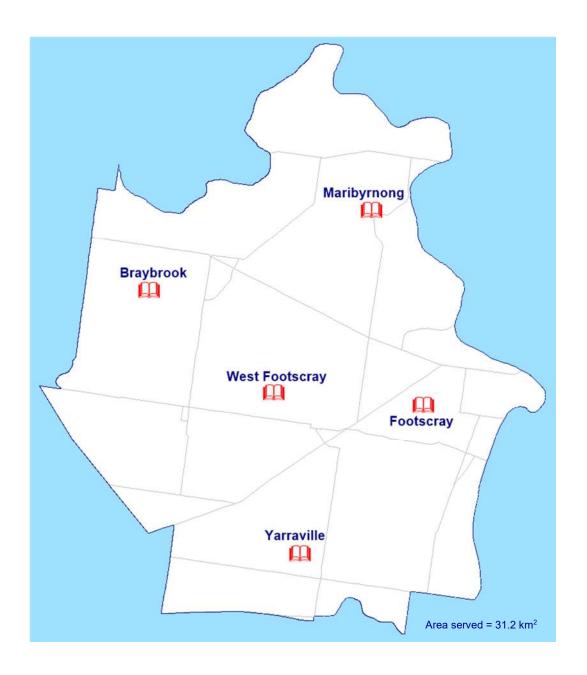

|                  |                                                                                          | tel          | page |
|------------------|------------------------------------------------------------------------------------------|--------------|------|
| Albert Park      | 319 Montague Street                                                                      | 9209 6622    | 123  |
| Alexandra        | 49 Grant Street                                                                          | 5772 0382    | 121  |
| Altona           | 123 Queen Street                                                                         | 9932 1330    | 93   |
| Altona Meadows   | Altona Meadows Library & Learning Centre<br>Central Square Shopping Centre, 2 Newham Way | 9932 3020    | 91   |
| Altona North     | Altona North Community Library<br>Cnr Millers & McArthurs Road                           | 9932 2303    | 93   |
| Apollo Bay       | Marrar Woorn Neighbourhood House,<br>6 Pengilley Avenue                                  | 5237 1013    | 59   |
| Ararat           | Barkly Street                                                                            | 5352 1722    | 55   |
| Ascot Vale       | 165 Union Road                                                                           | 8325 1990    | 115  |
| Ashburton        | 154 High Street                                                                          | 9278 4666    | 45   |
| Avoca            | 122 Main Street                                                                          | 5465 1000    | 5    |
| Avondale Heights | Avondale Heights Library & Learning Centre 69 Military Road                              | 8325 1940    | 115  |
| Bacchus Marsh    | Lerderderg Library, 215 Main Street                                                      | 5366 7100    | 55   |
| Bairnsdale       | 22 Service Street                                                                        | 5152 4225    | 63   |
| Ballan           | Mechanics Institute, 143 Inglis Street                                                   | 0419 519 650 | 55   |
| Ballarat         | 178 Doveton Street North                                                                 | 5338 6850    | 55   |
| Ballarat         | Ballarat Mechanics' Institute Inc, 117 Sturt Street                                      | 5331 3042    | 40   |
| Balwyn           | 336 Whitehorse Road                                                                      | 9278 4666    | 45   |
| Bannockburn      | 25-27 High Street                                                                        | 4201 0661    | 73   |
| Barham (NSW)     | 15 Murray Street                                                                         | 1300 087 004 | 127  |
| Barwon Heads     | *Golf Links Road                                                                         | 4201 0653    | 73   |
| Bayswater        | Shop 26, Mountain High Shopping Centre, High St                                          | 1300 737 277 | 67   |
| Beaufort         | 72 Neill Street                                                                          | 5349 1180    | 55   |
| Beaumaris        | 96 Reserve Road                                                                          | 9261 7825    | 43   |
| Beechworth       | 101 Ford Street                                                                          | 5728 8043    | 97   |
| Belgrave         | Reynolds Lane                                                                            | 1300 737 277 | 67   |
| Belmont          | 163 High Street                                                                          | 4201 0665    | 73   |
| Benalla          | 2 Fawckner Drive                                                                         | 5762 2069    | 89   |
| Bendigo          | Bendigo Research Archives Centre (BRAC)<br>251-259 Hargreaves Street                     | 5428 2706    | 81   |
| Bendigo          | 251-259 Hargreaves Street                                                                | 5449 2700    | 81   |
| Bentleigh        | 161 Jasper Road                                                                          | 9524 3700    | 77   |
| Berwick          | Berwick Mechanics' Institute & Free Library,<br>15 High Street                           | 9707 3519    | 40   |
| Birchip          | P-12 School Community Library 45 Campbell Street                                         | 1300 520 520 | 49   |
| Blackburn        | Cnr Blackburn & Central Roads                                                            | 9896 8400    | 137  |
| Bonnie Doon      | Bonnie Doon Community Centre,<br>Old Library, 75 Arnot Street                            | 5778 7722    | 40   |
| Boronia          | Park Crescent                                                                            | 1300 737 277 | 67   |
| Box Hill         | 1040 Whitehorse Road                                                                     | 9896 4300    | 137  |
| Braybrook        | 107 Churchill Avenue                                                                     | 9188 5850    | 103  |
| Bright           | 14 Ireland Street                                                                        | 5755 1540    | 89   |
| Brighton         | 14 Wilson Street                                                                         | 9261 7825    | 43   |
|                  |                                                                                          | 320020       |      |