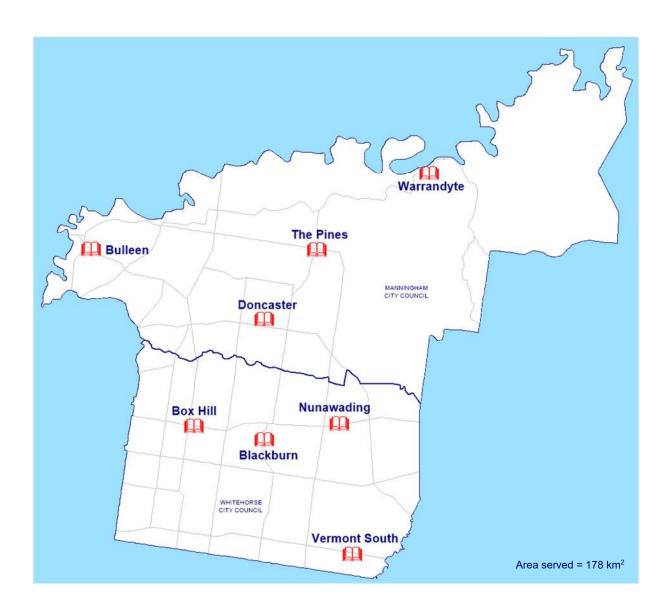

Directory of
Public Library
Services
in Victoria

2021

The Directory of Public Library Services in Victoria provides an overview of the services available in Victoria through its network of public libraries.