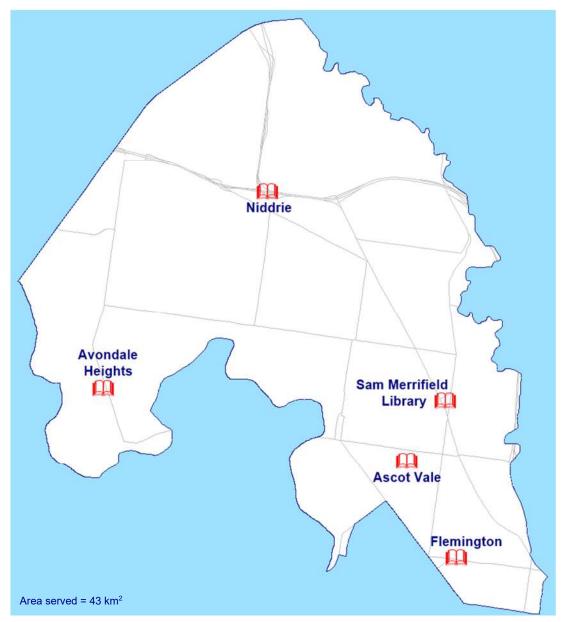

#### PCs & Internet

- 17 bookable PCs for Internet research and email
- 5 bookable PCs with Adobe Creative Suite & Microsoft Office
- Free wireless Internet access