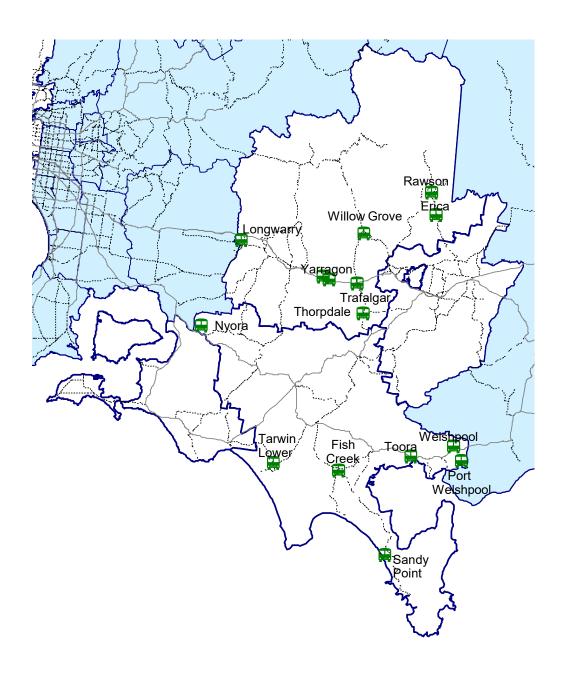

Directory of
Public Library
Services
in Victoria

2021

The Directory of Public Library Services in Victoria provides an overview of the services available in Victoria through its network of public libraries.