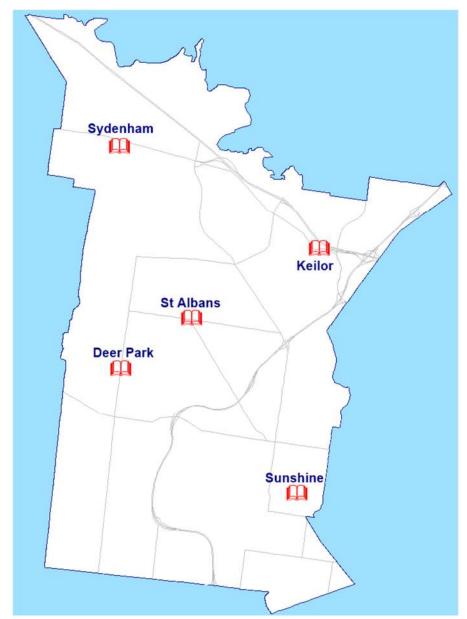

|                  |                                                                                          | tel          | page |
|------------------|------------------------------------------------------------------------------------------|--------------|------|
| Albert Park      | 319 Montague Street                                                                      | 9209 6622    | 123  |
| Alexandra        | 49 Grant Street                                                                          | 5772 0382    | 121  |
| Altona           | 123 Queen Street                                                                         | 9932 1330    | 93   |
| Altona Meadows   | Altona Meadows Library & Learning Centre<br>Central Square Shopping Centre, 2 Newham Way | 9932 3020    | 91   |
| Altona North     | Altona North Community Library<br>Cnr Millers & McArthurs Road                           | 9932 2303    | 93   |
| Apollo Bay       | Marrar Woorn Neighbourhood House,<br>6 Pengilley Avenue                                  | 5237 1013    | 59   |
| Ararat           | Barkly Street                                                                            | 5352 1722    | 55   |
| Ascot Vale       | 165 Union Road                                                                           | 8325 1990    | 115  |
| Ashburton        | 154 High Street                                                                          | 9278 4666    | 45   |
| Avoca            | 122 Main Street                                                                          | 5465 1000    | 5    |
| Avondale Heights | Avondale Heights Library & Learning Centre 69 Military Road                              | 8325 1940    | 115  |
| Bacchus Marsh    | Lerderderg Library, 215 Main Street                                                      | 5366 7100    | 55   |
| Bairnsdale       | 22 Service Street                                                                        | 5152 4225    | 63   |
| Ballan           | Mechanics Institute, 143 Inglis Street                                                   | 0419 519 650 | 55   |
| Ballarat         | 178 Doveton Street North                                                                 | 5338 6850    | 55   |
| Ballarat         | Ballarat Mechanics' Institute Inc, 117 Sturt Street                                      | 5331 3042    | 40   |
| Balwyn           | 336 Whitehorse Road                                                                      | 9278 4666    | 45   |
| Bannockburn      | 25-27 High Street                                                                        | 4201 0661    | 73   |
| Barham (NSW)     | 15 Murray Street                                                                         | 1300 087 004 | 127  |
| Barwon Heads     | *Golf Links Road                                                                         | 4201 0653    | 73   |
| Bayswater        | Shop 26, Mountain High Shopping Centre, High St                                          | 1300 737 277 | 67   |
| Beaufort         | 72 Neill Street                                                                          | 5349 1180    | 55   |
| Beaumaris        | 96 Reserve Road                                                                          | 9261 7825    | 43   |
| Beechworth       | 101 Ford Street                                                                          | 5728 8043    | 97   |
| Belgrave         | Reynolds Lane                                                                            | 1300 737 277 | 67   |
| Belmont          | 163 High Street                                                                          | 4201 0665    | 73   |
| Benalla          | 2 Fawckner Drive                                                                         | 5762 2069    | 89   |
| Bendigo          | Bendigo Research Archives Centre (BRAC)<br>251-259 Hargreaves Street                     | 5428 2706    | 81   |
| Bendigo          | 251-259 Hargreaves Street                                                                | 5449 2700    | 81   |
| Bentleigh        | 161 Jasper Road                                                                          | 9524 3700    | 77   |
| Berwick          | Berwick Mechanics' Institute & Free Library,<br>15 High Street                           | 9707 3519    | 40   |
| Birchip          | P-12 School Community Library 45 Campbell Street                                         | 1300 520 520 | 49   |
| Blackburn        | Cnr Blackburn & Central Roads                                                            | 9896 8400    | 137  |
| Bonnie Doon      | Bonnie Doon Community Centre,<br>Old Library, 75 Arnot Street                            | 5778 7722    | 40   |
| Boronia          | Park Crescent                                                                            | 1300 737 277 | 67   |
| Box Hill         | 1040 Whitehorse Road                                                                     | 9896 4300    | 137  |
| Braybrook        | 107 Churchill Avenue                                                                     | 9188 5850    | 103  |
| Bright           | 14 Ireland Street                                                                        | 5755 1540    | 89   |
| Brighton         | 14 Wilson Street                                                                         | 9261 7825    | 43   |
|                  |                                                                                          | 320020       |      |