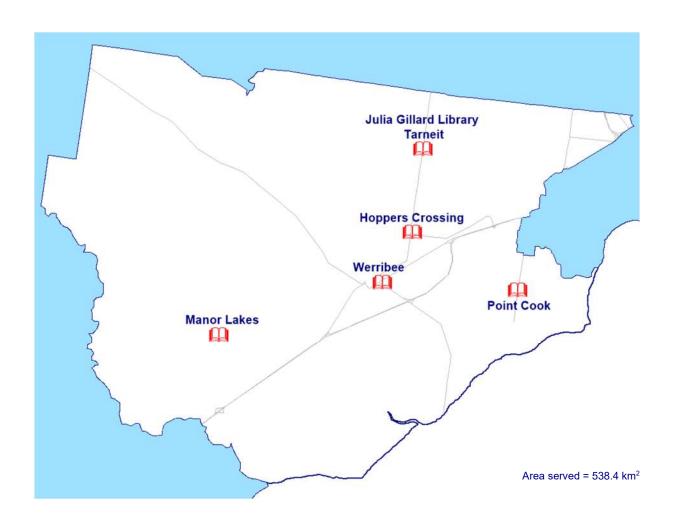

s | Fri  | Sat  | Sun |
|---------|------|------|------|-------|------|------|-----|
| Wodonga | 10-6 | 10-6 | 10-6 | 10-6  | 10-6 | 9-12 |     |

### Wodonga Library



### **Branches**

Temporary Site - Operating until approx. July 2021

Wodonga 194 High Street, 3690 02 6022 9330

Branch - Due to open July 2021

**Wodonga** 194 Hovell Street, 3690 **02 6022 9330** 

194 Hovell Street WODONGA 3690

Tel **02 6022 9330** 

DX 219749 Nucom VWODG

library@wodonga.vic.gov.au www.wodongalibrary.com.au







### **Features**

Loan Period

- 4 weeks

Public Access Equipment

- PCs with Internet – 4 (Due to Covid-19 density quotas)

### **Team Leader**

Mr Ashley Gill agill@wodonga.vic.gov.au

02 6022 9316

Inter-Library Loan Officer

Ms Leanne Boyd

02 6022 9330

# Wyndham City Library Service



| Hours                   | Mon    | Tue    | Wed    | Thurs  | Fri    | Sat  | Sun    |
|-------------------------|--------|--------|--------|--------|--------|------|--------|
| Manor Lakes             | 10-6   | 10-6   | 10-8   | 10-6   | 10-6   | 10-4 |        |
| <b>Hoppers Crossing</b> | 9.30-8 | 9.30-8 | 9.30-8 | 9.30-8 | 9.30-6 | 10-4 | 1.30-5 |
| Point Cook              | 10-8   | 10-8   | 10-8   | 10-8   | 10-6   | 10-4 | 1.30-5 |
| Tarneit                 | 9-8    | 9-8    | 9-8    | 9-8    | 9-6    | 10-4 | 1.30-5 |
| Werribee                | 10-6   | 10-6   | 10-6   | 10-8   | 10-6   | 10-4 |        |

### Wyndham City Library Service



### **Branches**

Manor Lakes 86 Manor Lakes Blvd, 3024 8734 8930 Pacific Werribee Shopping Centre Hoppers Shop MM11, Level 1, Crossing 87