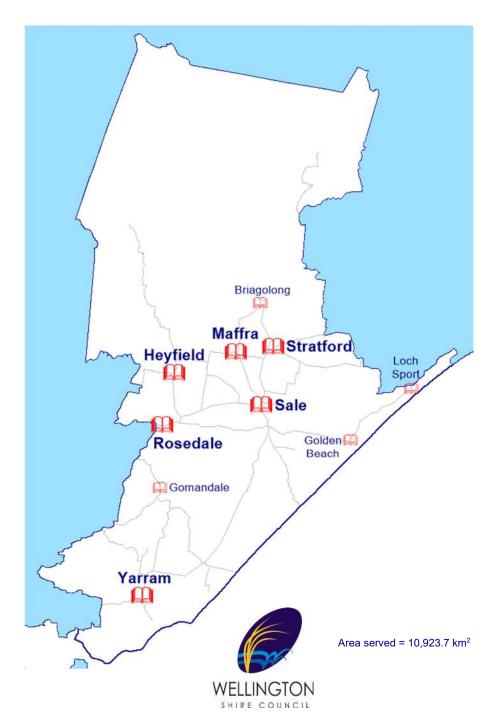

| 9-5    | 9-5    | 9-5    | 9-5    | 10-1 |     |

### **Towong Shire Libraries**



**Branches** 

 Corryong
 76 Hanson Street, 3707
 02 6076 1639

 Tallangatta
 35 Towong Street, 3700
 02 6071 2955

35 Towong Street TALLANGATTA

3700

l e

02 6071 2955

tallangattalibrary@towong.vic.gov.au corryonglibrary@towong.vic.gov.au libraries.towong.vic.gov.au

### **Features**

Loan Period

- 4 weeks Books
- 2 weeks Magazines and DVDs

Public Access Equipment

- PCs with Internet - 7

Subject Strengths or Special Collections

- Legal Information At Your Library (LIAC) Collection
- Drug Information at Your Local Library (Di@yall)
- Local History

### Librarian

Ms Heidi Hodge

heidi.hodge@towong.vic.gov.au

02 6071 2955

Inter-Library Loan Officer

02 6071 2955

# Wellington Shire Library



| Hours     | Mon        | Tue        | Wed        | Thurs  | Fri        | Sat   | Sun  |
|-----------|------------|------------|------------|--------|------------|-------|------|
| Heyfield  | 10-12, 2-6 |            | 10-12, 2-6 |        | 10-12, 2-6 | 10-12 |      |
| Maffra    | 10-6       |            | 10-6       | 10-6   | 10-6       | 10-12 |      |
| Rosedale  |            | 10-12, 1-6 |            | 1-6    | 10-12, 1-6 | 10-12 |      |
| Sale      | 9-5.30     | 9-5.30     | 9-5.30     | 9-5.30 | 9-5.30     | 10-4  | 10-4 |
| Stratford | 10-1.30    |            | 10-1.30    |        | 10-1.30    | 10-12 |      |
| Stratford | 3-6        |            | 3-6        |        | 3-6        | 10-12 |      |
| Yarram    | 10-6       | 2-6        | 2-6        | 10-6   | 10-6       | 10-