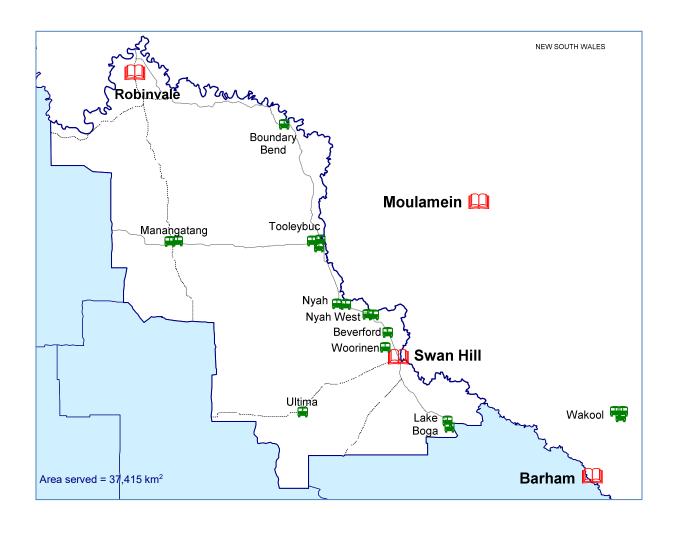

## Mechanics' Institutes are the fore runners of public libraries and adult education in Australia

The Mechanics' Institute Movement began in 1799 when Dr George Birkbeck conducted a series of free lectures for the workingmen of Glasgow. The term "mechanic" at that time meant artisan or workingman. The movement spread throughout Britain and it's colonies including Canada South Africa, India and Australia, as well as the United States of America.