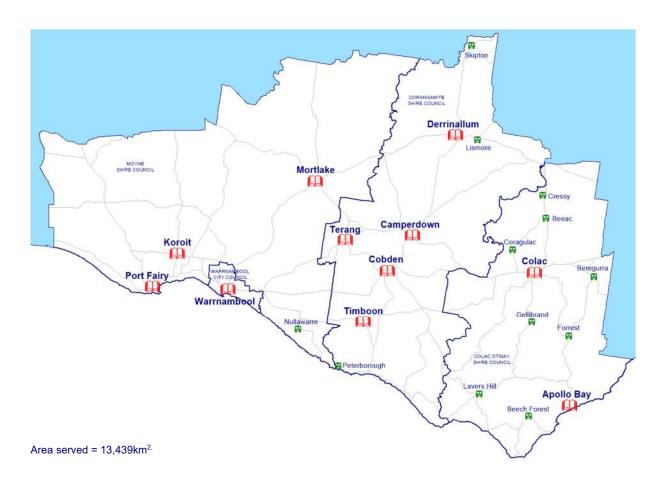

Post Office)4) Dunkeld Glenelg Highway (alongside Pool)

5) Glenthompson Alongside Pool

6) Mirranatwa School Road (at the Hall)
7) Penshurst Martin Street (Volcano Centre)

|        | Mon | Tue | Wed | Thurs                                                 | Fri              | Sat | Sun |
|--------|-----|-----|-----|-------------------------------------------------------|------------------|-----|-----|
| Week 1 |     |     |     | <b>2)</b> 10-11<br><b>4)</b> 12-1.30<br><b>7)</b> 3-4 | <b>1)</b> 10-12  |     |     |
| Week 2 |     |     |     | <b>5)</b> 1.30-2.30 <b>6)</b> 3.30-4.30               |                  |     |     |
| Weekly |     |     |     |                                                       | <b>3)</b> 2-4.30 |     |     |

# Corangamite Regional Library Corporation



| Hours                        | Mon               | Tue               | Wed                | Thurs             | Fri                | Sat   | Sun |
|------------------------------|-------------------|-------------------|--------------------|-------------------|--------------------|-------|-----|
| Apollo Bay                   | 2-5               |                   | 11-1, 1.30-6       |                   | 10-1, 1.30-5       | 10-12 |     |
| Camperdown                   |                   | 11-1<br>1.30-5.30 |                    | 12-1<br>1.30-5.30 | 12-1<br>1.30-5.30  | 10-12 |     |
| Cobden                       |                   |                   | 11.30-12.30<br>1-5 |                   | 11.30-12.30<br>1-5 | 10-12 |     |
| Colac                        | 8.30-5.30         |