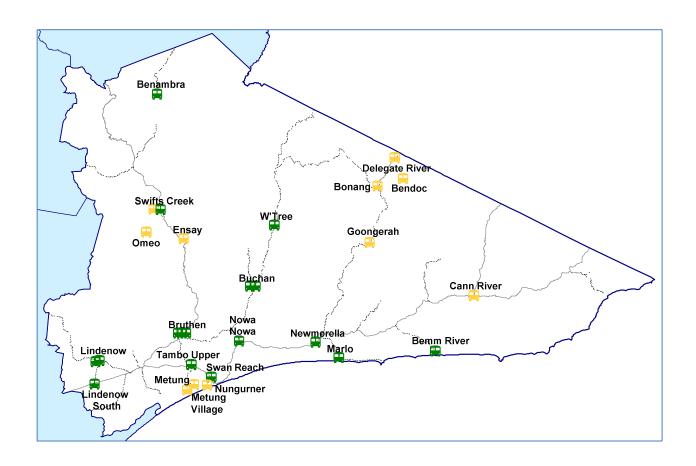

Directory of
Public Library
Services
in Victoria

2021

The Directory of Public Library Services in Victoria provides an overview of the services available in Victoria through its network of public libraries.