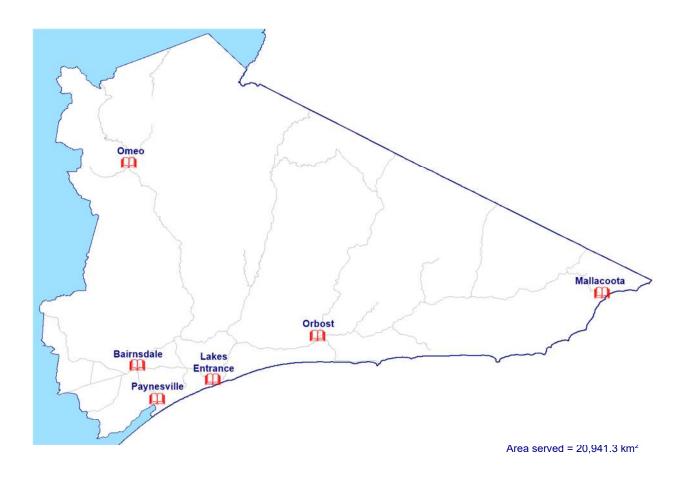

### **MAV Functions**

The MAV performs six key functions:

- Advocacy: representation of the needs and interests of the sector with other levels of government and with other key stakeholders
- 2. **Capacity Building**: working actively with councils to support them to improve how they operate in communities, particularly where there is significant change or new requirements
- Networking: coordination, hosting and/or sponsorship of opportunities for the sector (or parts of the sector with common interests) to come together to share knowledge and experiences and plan responses
- 4. **Policy development**: setting of standards for the sector and developing the policies and the sector-wide regulations and codes needed in order to deliver service enhancement; financial and economic health; and social capital.
- 5. **Professional Development**: human resources support and training and education programs to develop the understandings and skills of both councillors and staff
- 6. **Awareness raising**: research and analysis leading to information dissemination and awareness raising promotions and campaigns.